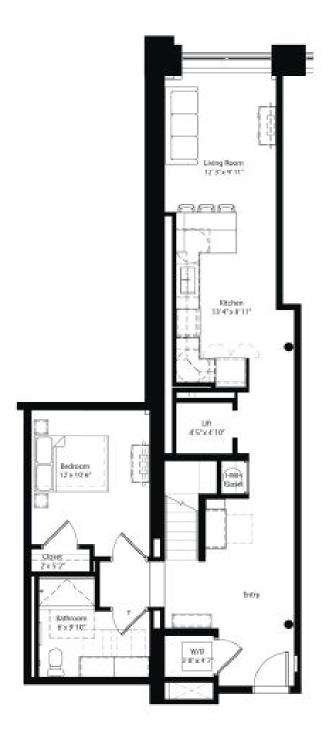

#### 1 Bed 1 Bath 913 Sq Ft

FIRST FLOOR

2 Bed 2 Bath 1544 Sq Ft

> BUILT FOR

#### 2 Bed 2 Bath 1472 Sq Ft

Bedroom 10'11'x 10'3'

Uit: 4151x 41101

SECOND FLOOR

Open to Below