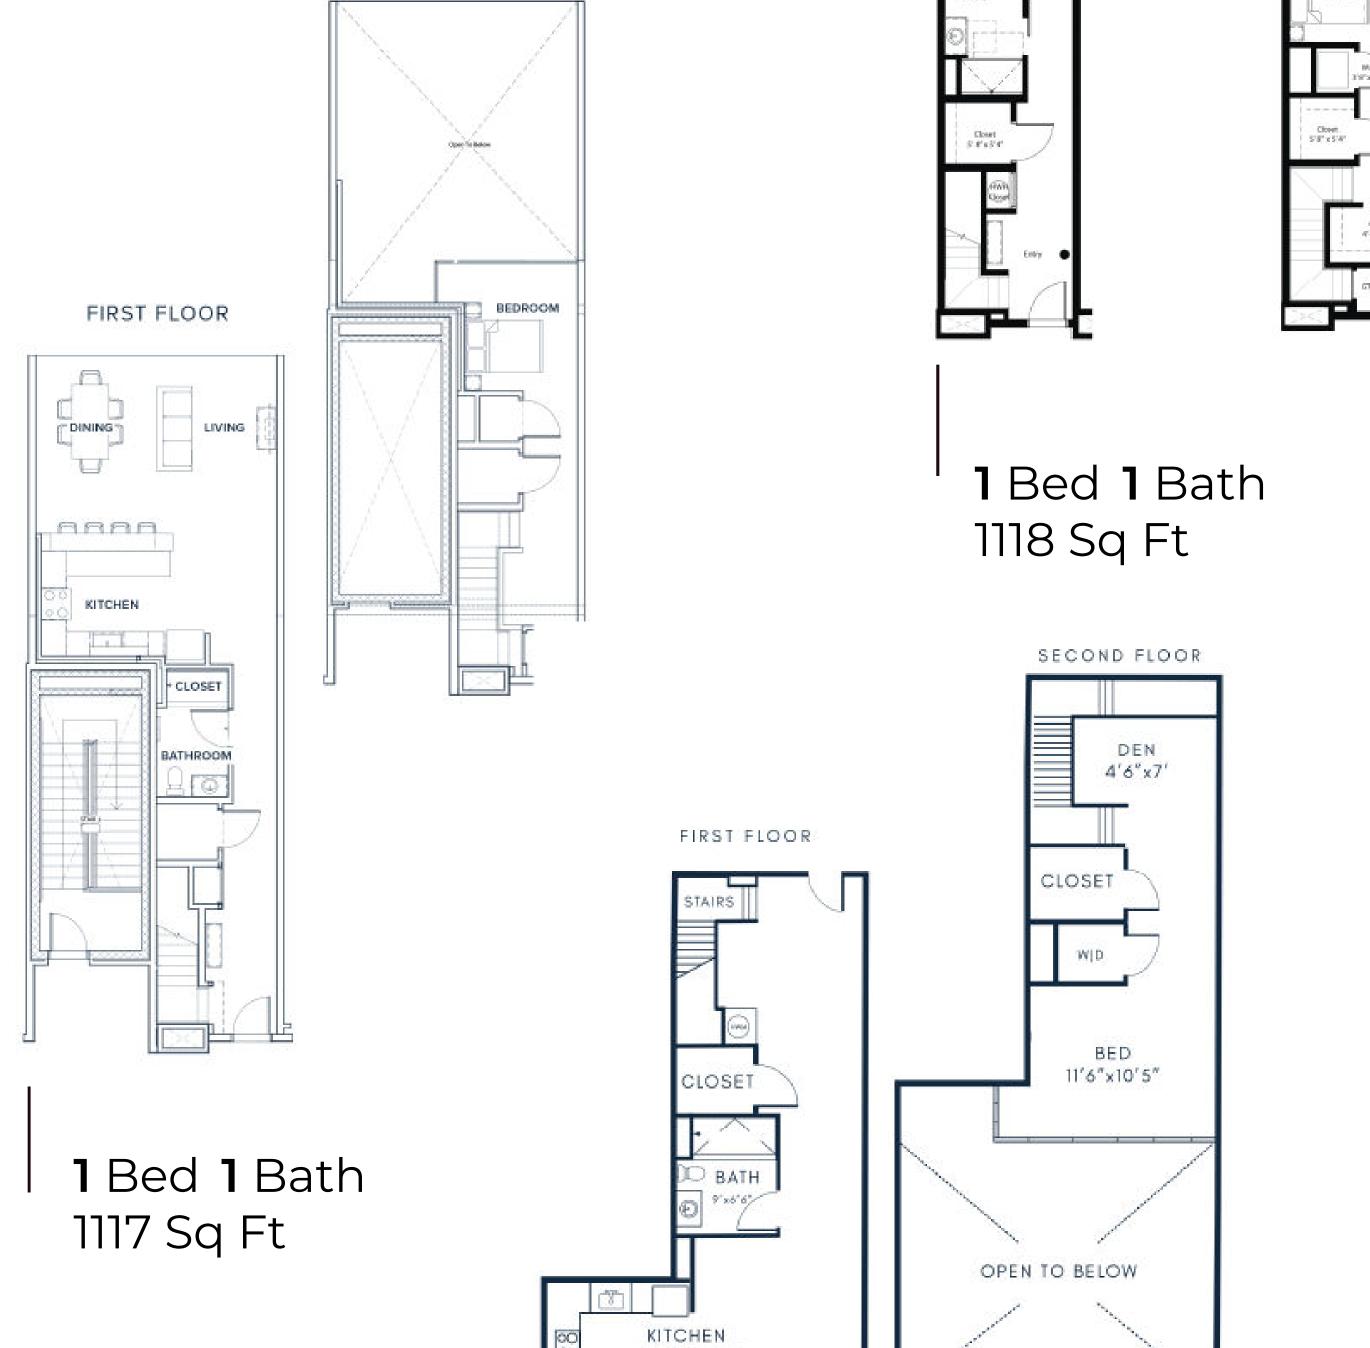

## **FIND THE** APARTMENT that suits

SECOND FLOOR

### **BUILT TO** match your flow.

FIRST FLOOR

SECOND FLOOR

#### 1 Bed 1 Bath 1215 Sq Ft

#### 2 Bed 1 Bath 1544 Sq Ft

FIRST FLOOR

SECOND FLOOR

apa

KITCHEN

WASHER/ DRYER

LIFT.

#### 1 Bed 1 Bath 913 Sq Ft

FIRST FLOOR

2 Bed 2 Bath 1544 Sq Ft

> BUILT FOR

#### 2 Bed 2 Bath 1472 Sq Ft

Bedroom 10'11'x 10'3'

Uit: 4151x 41101

SECOND FLOOR

Open to Below