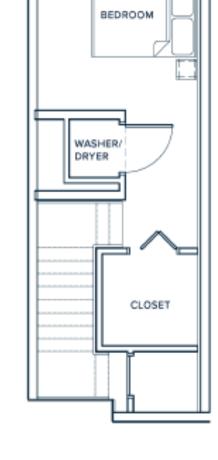

#### 2 Bed 2 Bath 1472 Sq Ft

Bedroom 10'11'x 10'3'

Uit: 4151x 41101

SECOND FLOOR

Open to Below