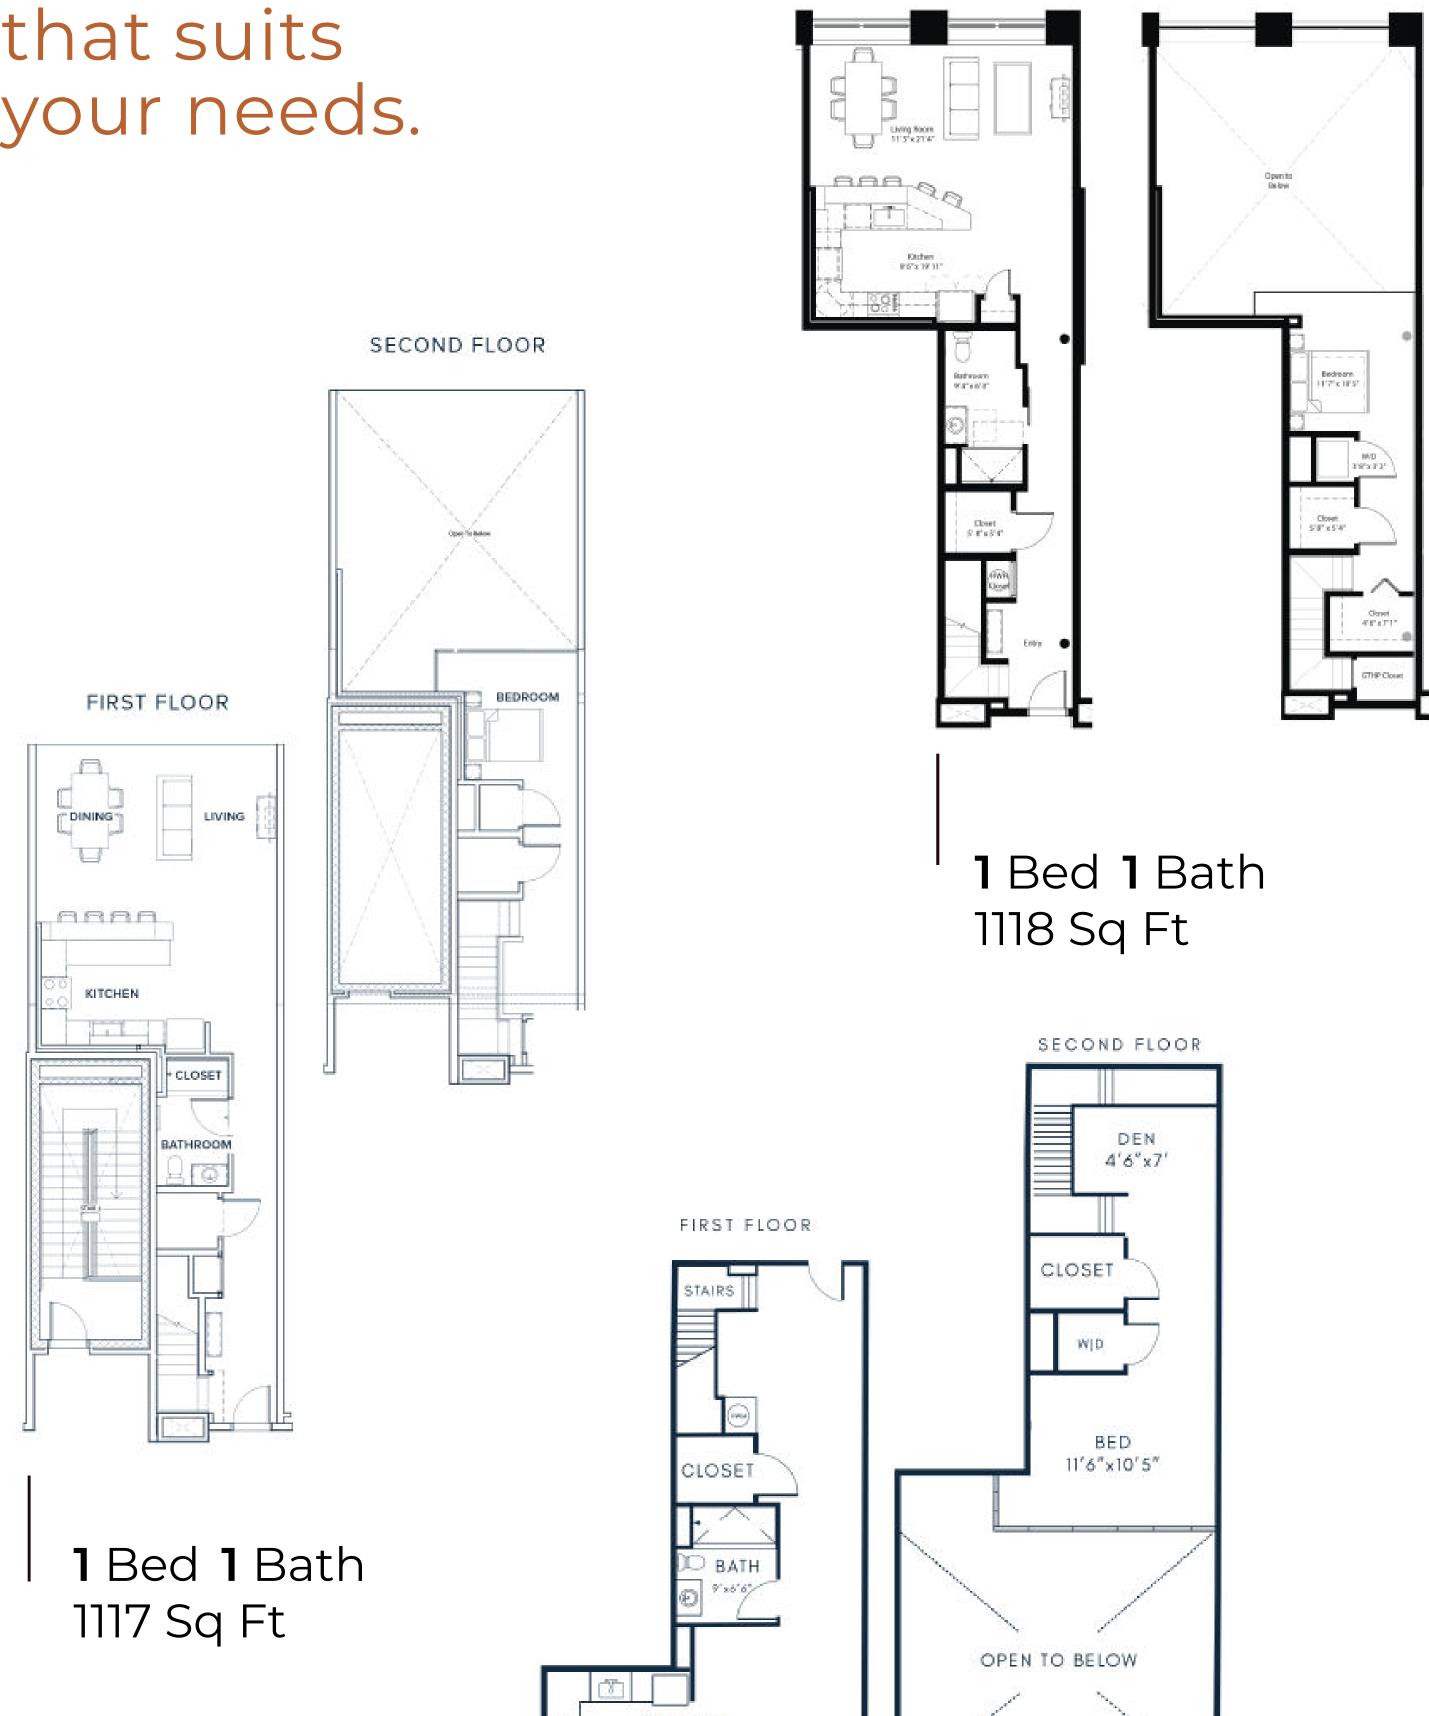

## **FIND THE** APARTMENT that suits

SECOND FLOOR

### **BUILT TO** match your flow.

FIRST FLOOR

SECOND FLOOR

#### 1 Bed 1 Bath 1215 Sq Ft