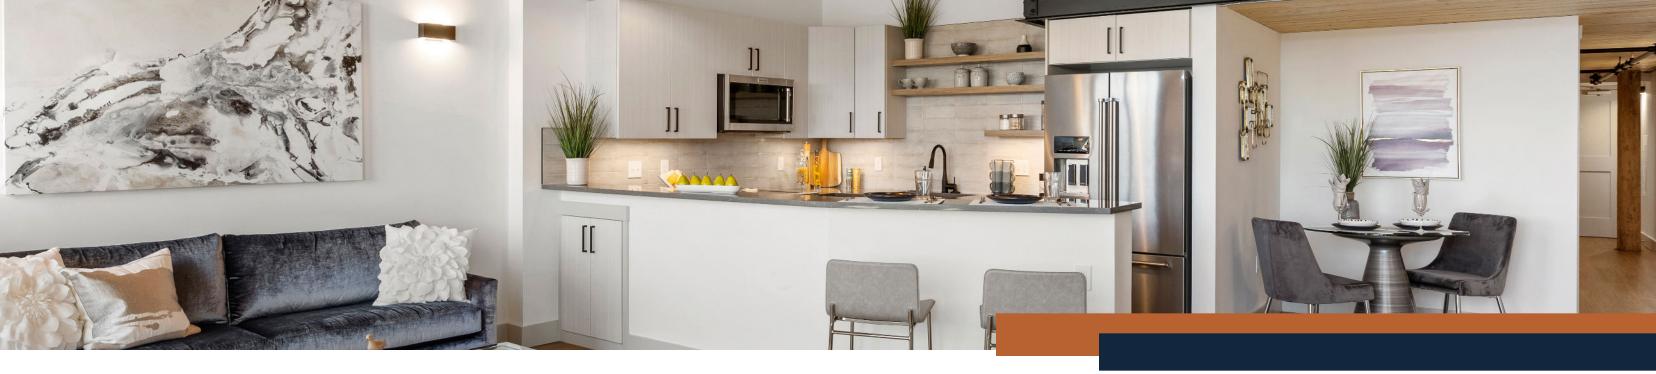

Explore spacious, loft-style layouts designed to blend modern style with functionality. From creative open floor plans to a chic, urban vibe, these industrial-inspired spaces offer the perfect canvas for your lifestyle.

# YOUR APARTMENT

- Pet Friendly (Some Breed Restrictions Apply)
- ♦ High Speed Internet and
- Vinyl Flooring in Kitchen
   and Living Room

♦ Eat-At Kitchen Islands

Cable Ready

- ◊ In-Home Washer/Dryer
- Central AC & Heat with
   Individually Controlled
   Thermostats
- ADA Accessibility
- ◊ Dishwasher
- ◊ Garbage Disposal
- ◊ Ice Maker
- ◊ Water Dispenser
- Quartz Countertops
- Stainless Steel
   Appliances

- $\diamond$  Tile Floors
- ♦ High Ceilings
- ♦ Walk-In Closets
- ◊ Fully Appointed Kitchens
- Output Window Treatments