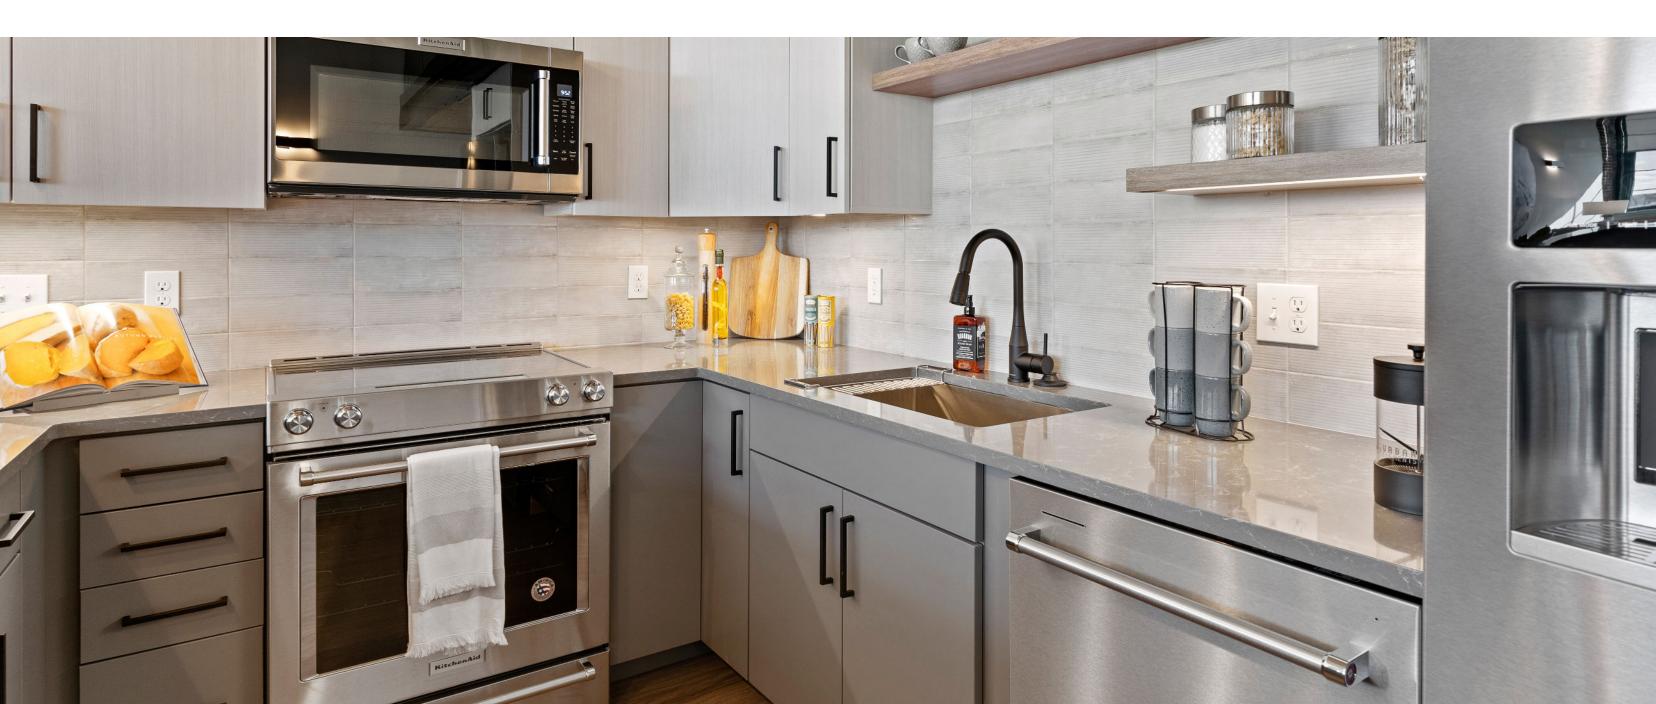

# YOUR APARTMENT

- Pet Friendly (Some Breed Restrictions Apply)
- ♦ High Speed Internet and
- Vinyl Flooring in Kitchen
   and Living Room

♦ Eat-At Kitchen Islands

Cable Ready

- ◊ In-Home Washer/Dryer
- Central AC & Heat with
   Individually Controlled
   Thermostats
- ADA Accessibility
- ◊ Dishwasher
- ◊ Garbage Disposal
- ◊ Ice Maker
- ◊ Water Dispenser
- Quartz Countertops
- Stainless Steel
   Appliances

- $\diamond$  Tile Floors
- ♦ High Ceilings
- ♦ Walk-In Closets
- ◊ Fully Appointed Kitchens
- Output Window Treatments