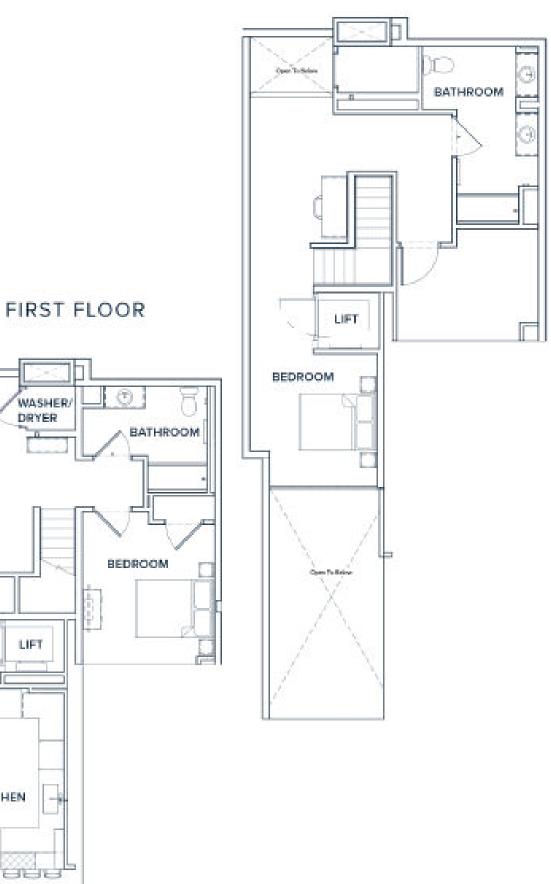

### **BUILT TO** match your flow.

FIRST FLOOR

SECOND FLOOR

#### 2 Bed 1 Bath 1544 Sq Ft

FIRST FLOOR

SECOND FLOOR

apa

KITCHEN

WASHER/ DRYER

LIFT.