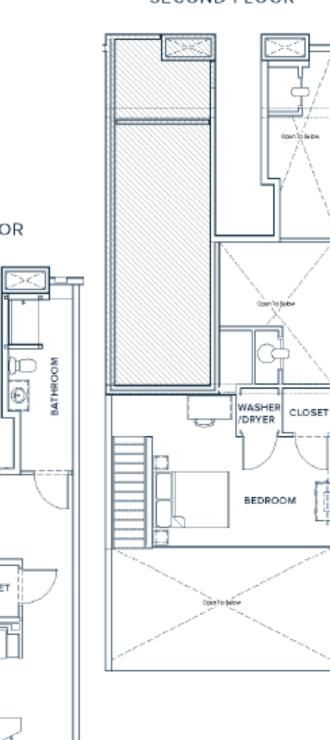

#### 2 Bed 2 Bath 1472 Sq Ft

Bedroom 10'11'x 10'3'

Uit: 4151x 41101

SECOND FLOOR

Open to Below