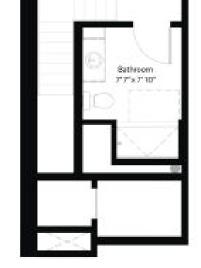

#### 2 Bed 2 Bath 1472 Sq Ft

Bedroom 10'11'x 10'3'

Uit: 4151x 41101

SECOND FLOOR

Open to Below