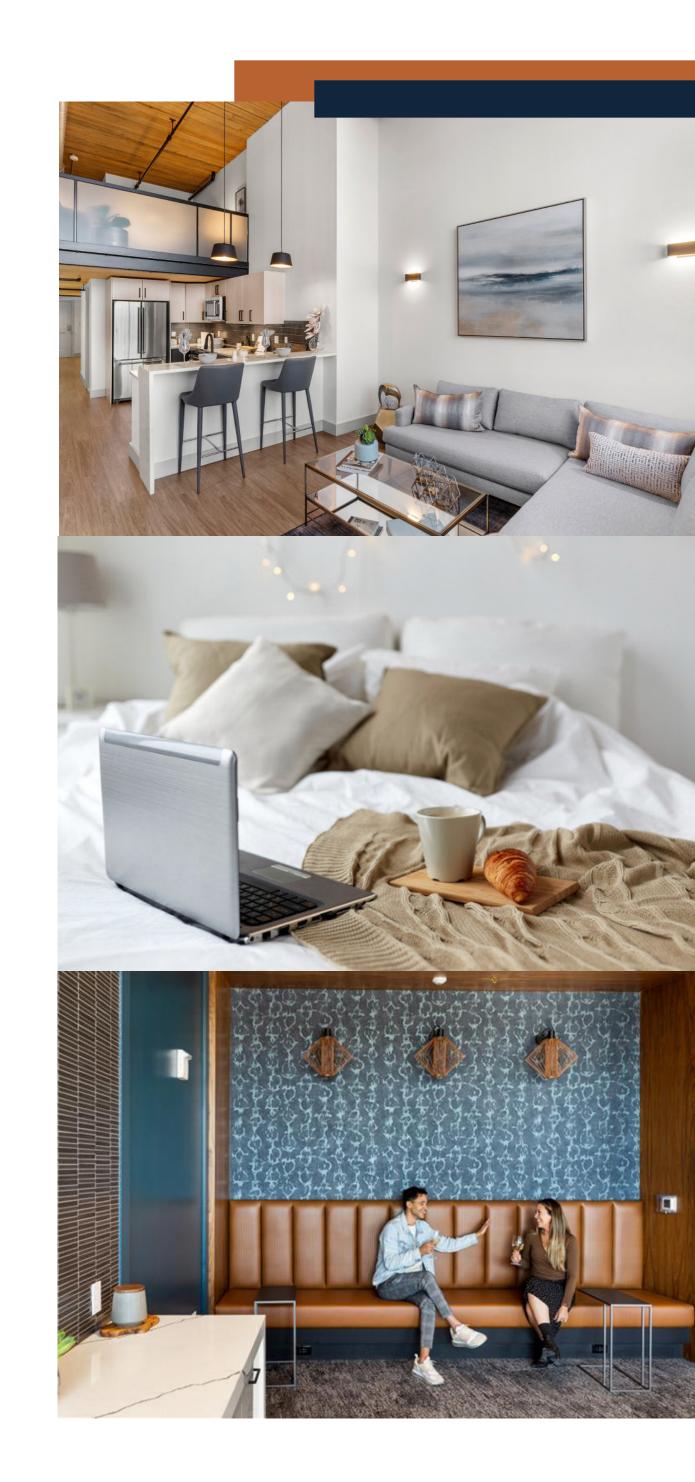

Tailored to suit your vibe, Riverwalk Lofts features stylish amenities that enhance daily living, creating a space you'll love to call home.

At Riverwalk Lofts, residents rest easy with our dedicated management and 24/7 emergency maintenance teams, always ready to assist.

# YOUR APARTMENT

- Pet Friendly (Some Breed Restrictions Apply)
- ♦ High Speed Internet and
- Vinyl Flooring in Kitchen
   and Living Room

♦ Eat-At Kitchen Islands

Cable Ready

- ◊ In-Home Washer/Dryer
- Central AC & Heat with
   Individually Controlled
   Thermostats
- ADA Accessibility
- ◊ Dishwasher
- ◊ Garbage Disposal
- ◊ Ice Maker
- ◊ Water Dispenser
- Quartz Countertops
- Stainless Steel
   Appliances

- $\diamond$  Tile Floors
- ♦ High Ceilings
- ♦ Walk-In Closets
- ◊ Fully Appointed Kitchens
- Output Window Treatments

# YOUR COMMUNITY

- ◊ Package Conierge
- Common Area Wi-Fi Access
- On-Site 24 Hour
   Professional Management

 $\diamond$  Elevator

- Resident Community Spaces(Lounge, Conference, Game)
- ◊ 24/7 Emergency Maintenance
- ◊ Conierge
- Furnished Apartments
   Available
- Online Rent Payment and Resident Services through Resident Portal
- Or Planned Social Activites
- ♦ Fitness Center
- ◊ Dog Park
- Output Pet Wash Station