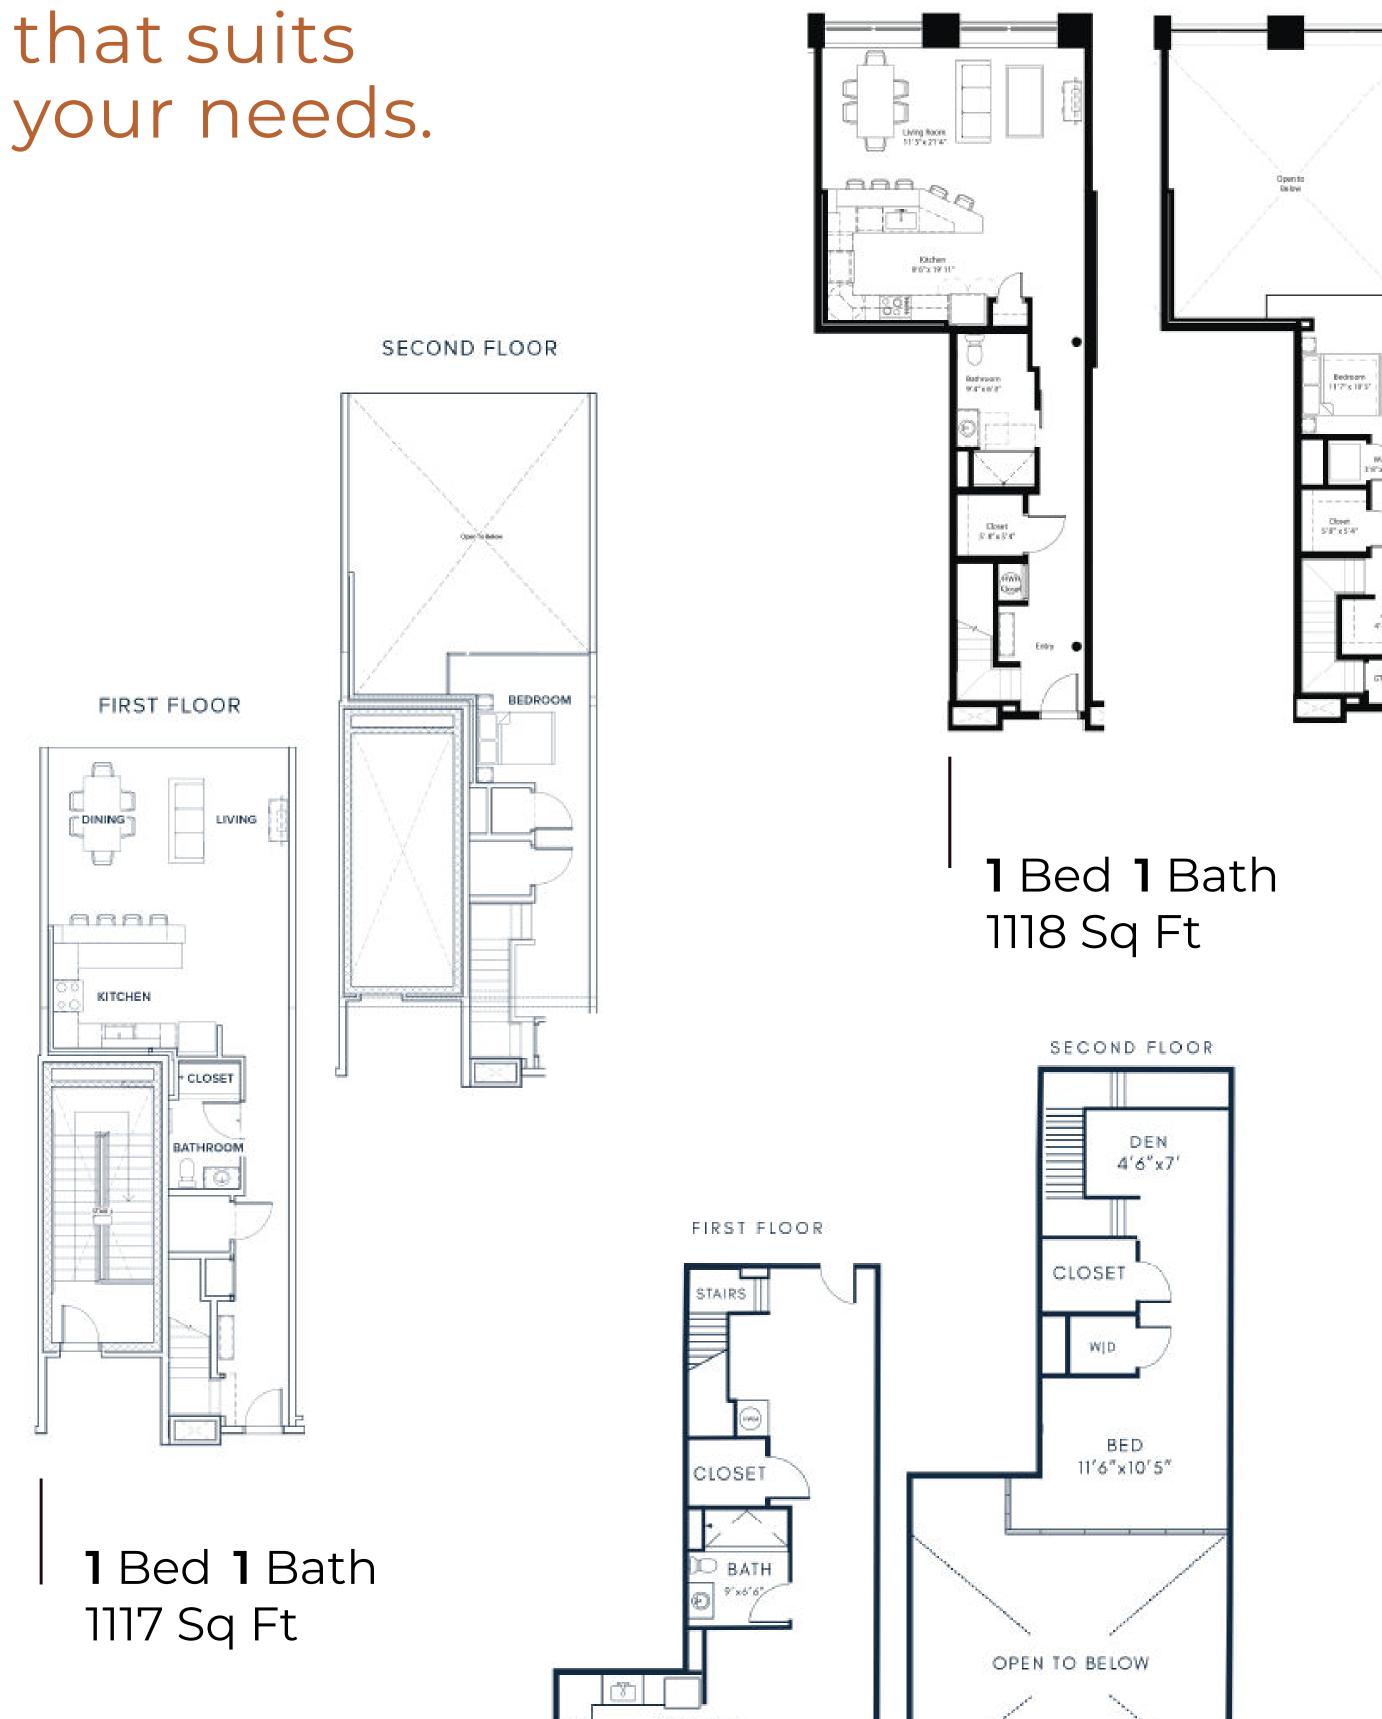

## **FIND THE** APARTMENT that suits

SECOND FLOOR

### **BUILT TO** match your flow.

FIRST FLOOR

SECOND FLOOR

#### 1 Bed 1 Bath 1215 Sq Ft