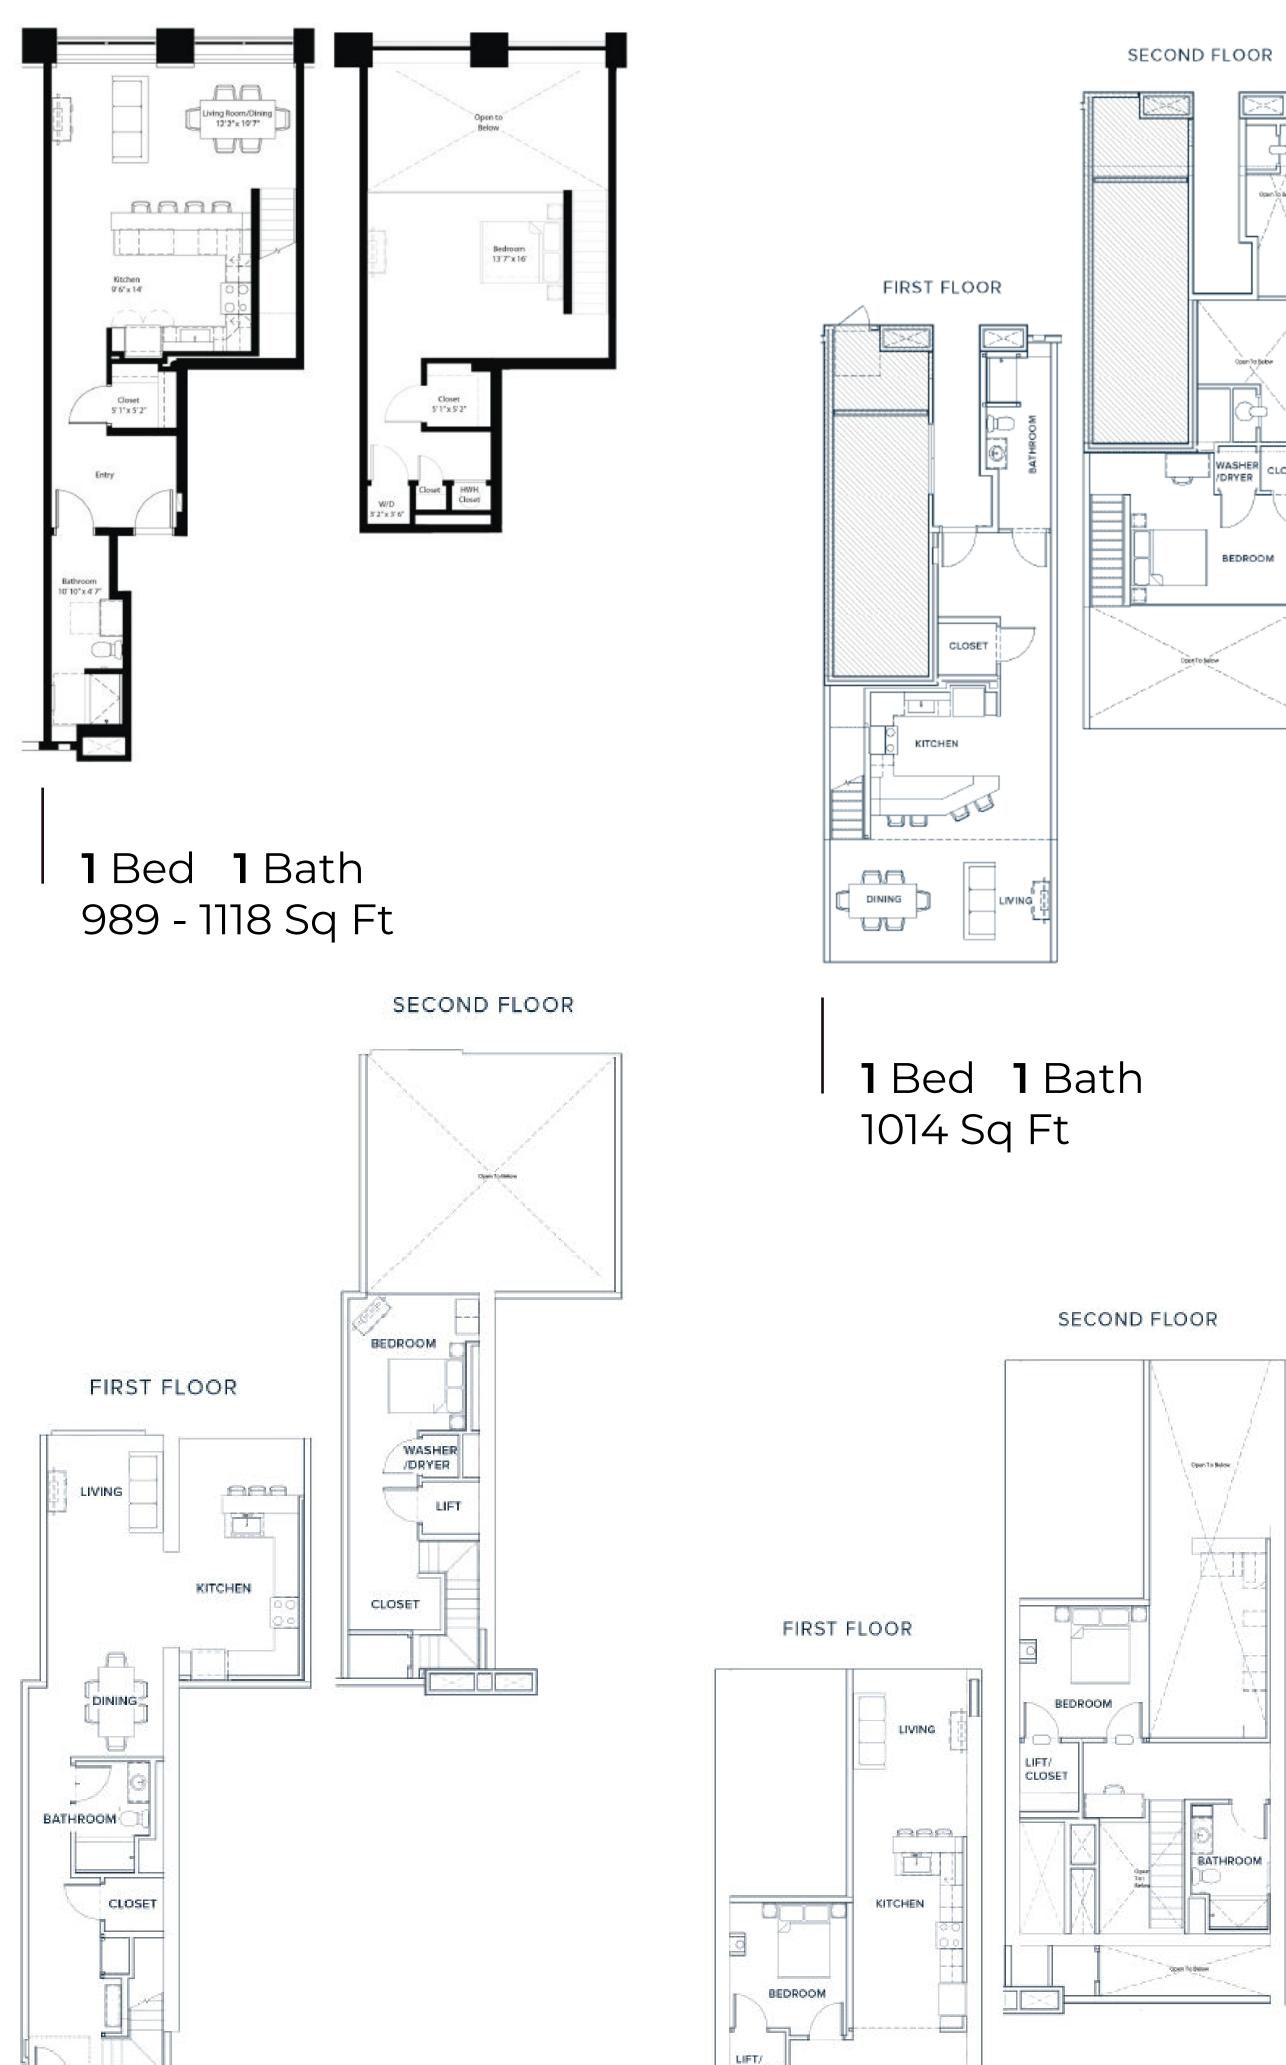

#### 1 Bed 1 Bath 1215 Sq Ft

#### 1 Bed 1 Bath 913 Sq Ft

FIRST FLOOR

2 Bed 2 Bath 1544 Sq Ft

> BUILT FOR