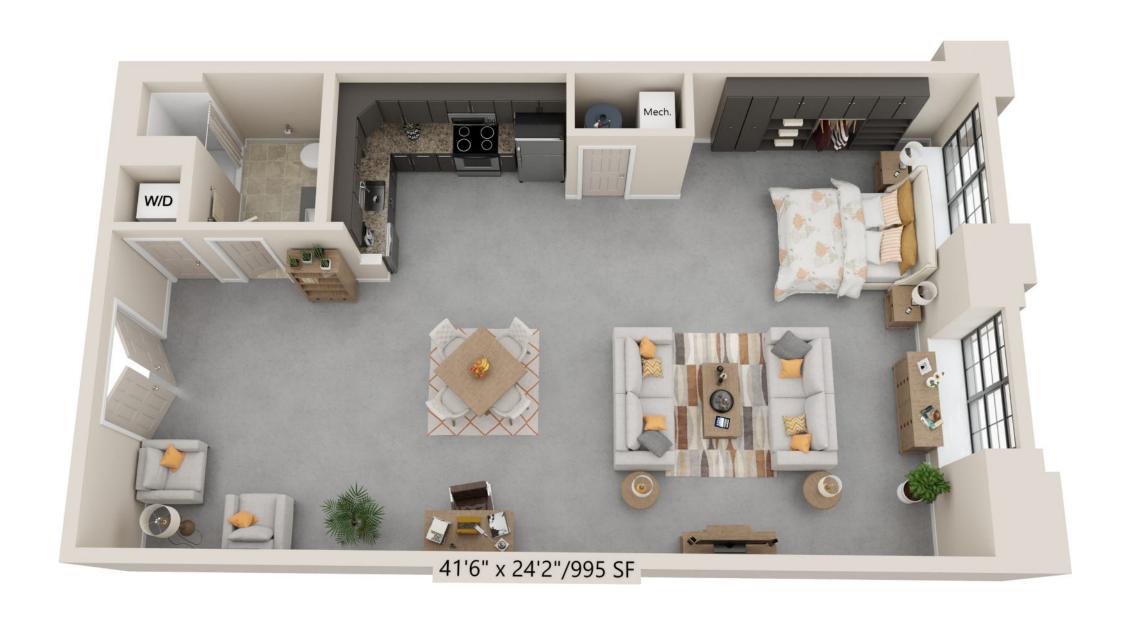

**Studio 1** Bath 794 Sq Ft

**1** Bed **1** Bath 876 Sq Ft

Bed **1.5** Bath 827 Sq Ft

Bed **1.5** Bath 1211 Sq Ft

Bed **1.5** Bath 1414 Sq Ft

**1** Bed **1** Bath 805 Sq Ft

**Studio 1** Bath 995 Sq Ft

2 Bed 2 Bath 1668 Sq Ft