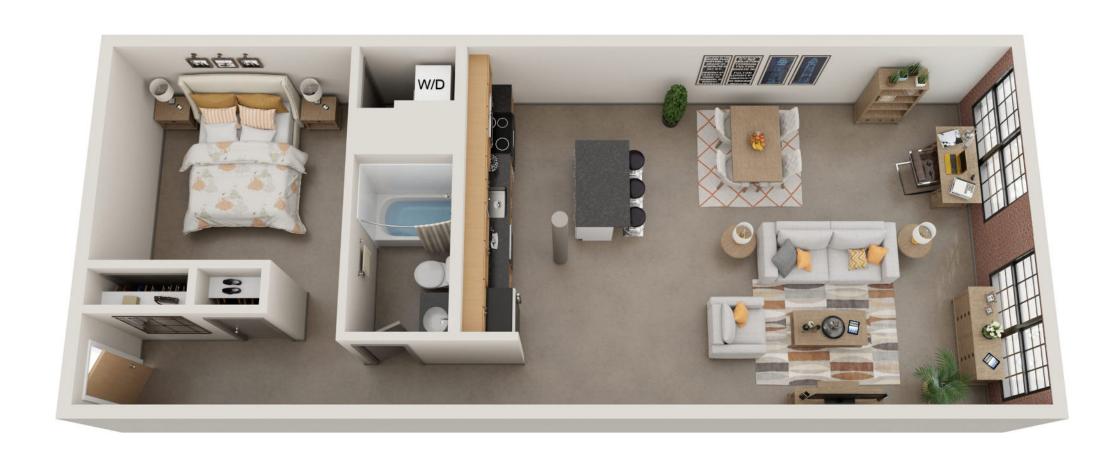

**Studio 1** Bath 794 Sq Ft

**1** Bed **1** Bath 876 Sq Ft

Bed **1.5** Bath 827 Sq Ft

Bed **1.5** Bath 1211 Sq Ft

Bed **1.5** Bath 1414 Sq Ft

**1** Bed **1** Bath 805 Sq Ft

**Studio 1** Bath 995 Sq Ft

2 Bed 2 Bath 1668 Sq Ft