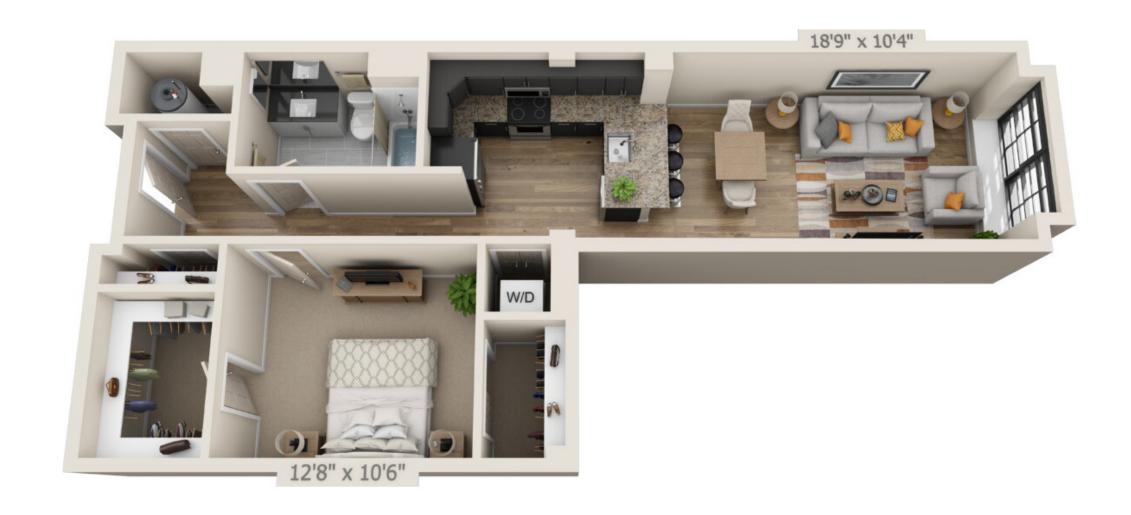

**Studio 1** Bath 794 Sq Ft

**1** Bed **1** Bath 876 Sq Ft

Bed **1.5** Bath 827 Sq Ft

Bed **1.5** Bath 1211 Sq Ft

Bed **1.5** Bath 1414 Sq Ft

**1** Bed **1** Bath 805 Sq Ft

**Studio 1** Bath 995 Sq Ft

2 Bed 2 Bath 1668 Sq Ft