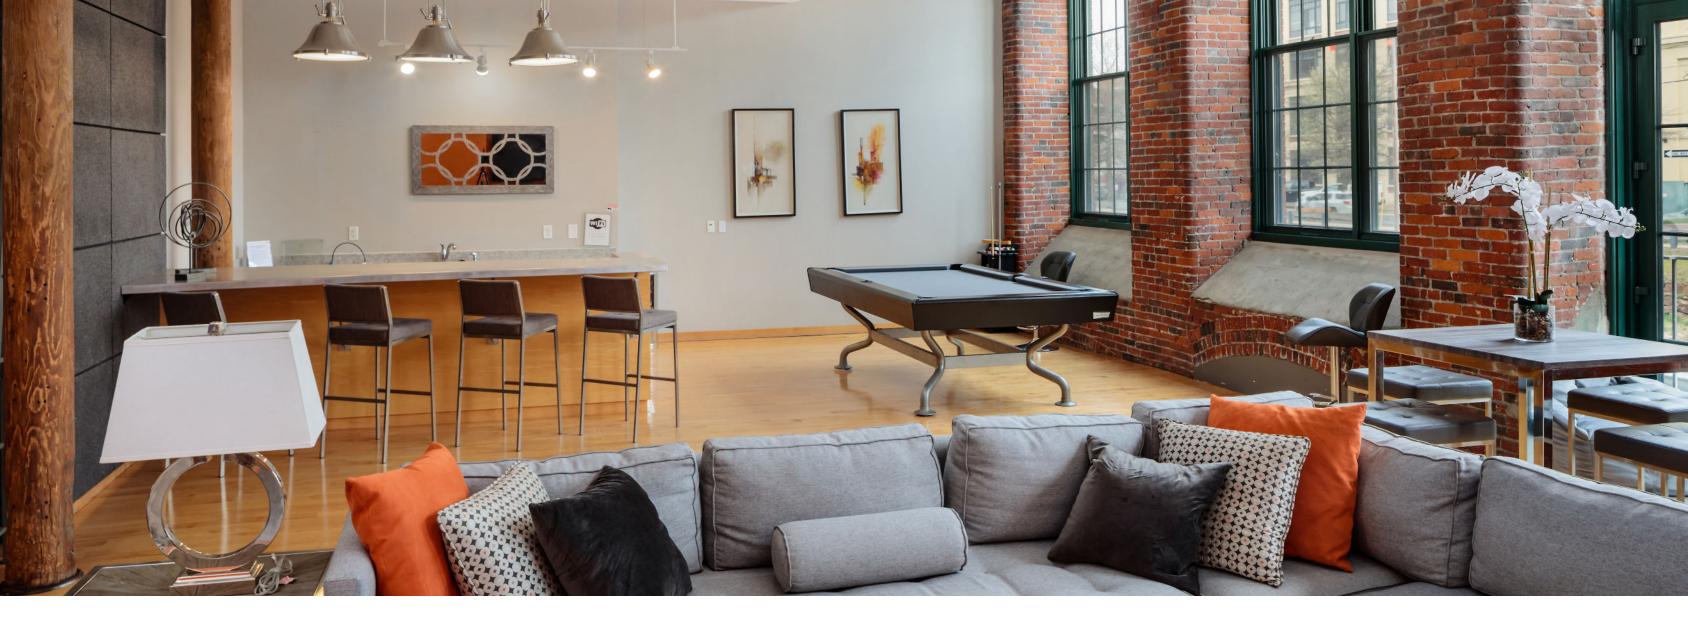

### FIND THE APARTMENT

that suits your needs.

Our studio, one, and two-bedroom lofts feature exposed brick, high ceilings, and old-growth wood beams, blending historic elegance with modern conveniences like in-unit washers and dryers, oversized windows, and flexible living spaces. Enjoy high-end amenities like a rooftop deck, fitness room, and a common lounge with a widescreen TV, billiards, wet bar, and WiFi. Discover the perfect blend of historic charm, modern luxury, and community at Washington Mill 240.

### YOUR COMMUNITY

- Online Rent Pay and Resident Services Through Resident Portal
- On site Professional Management Team
- ♦ Dog Park
- Community Lounge with Fireplace and Coffee Bar
- Riverfront Park with Fire Pit and Lawn Games
- ♦ Electric Car Charging Station
- ♦ Covered Parking Available
- ♦ Intercom System
- ♦ Community Grilling Area
- ♦ Fitness Center

- ♦ Common Workspaces
- Pet Friendly (Some Breed Restrictions Apply)
- ♦ Roof Top Deck
- ⋄ Reservable Extra Storage
- ♦ Smoke Free
- ♦ Winter Snow Removal
- ♦ Elevator
- 24 Hour EmergencyMaintenance
- Flexible Rent Payments with FLEX
- Virtual Tours Available