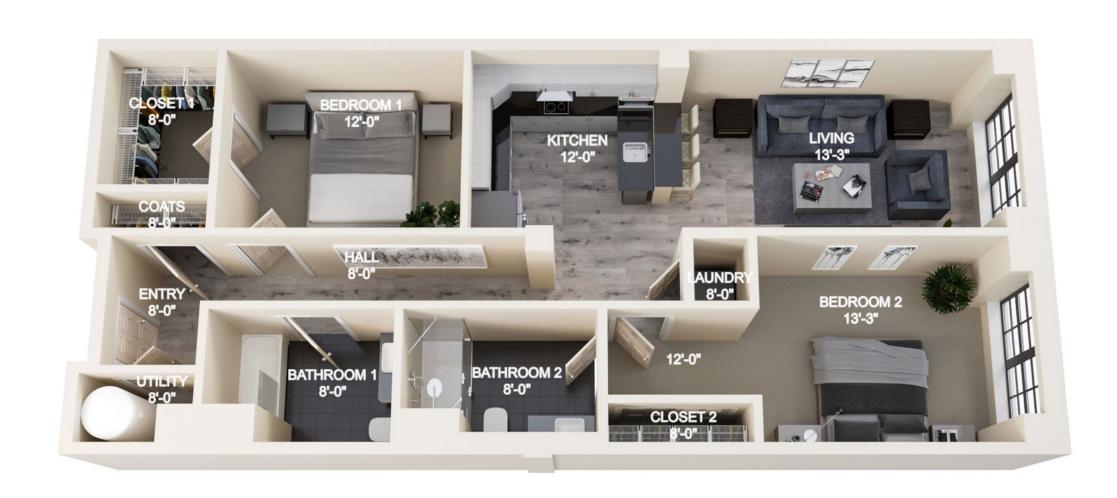

**Studio 1** Bath 794 Sq Ft

**1** Bed **1** Bath 876 Sq Ft

Bed **1.5** Bath 827 Sq Ft

Bed **1.5** Bath 1211 Sq Ft

Bed **1.5** Bath 1414 Sq Ft

**1** Bed **1** Bath 805 Sq Ft

**Studio 1** Bath 995 Sq Ft

2 Bed 2 Bath 1668 Sq Ft

# FIND THE PLACE to call home.

2 Bed 2 Bath 989 Sq Ft

2 Bed 2 Bath 1092 Sq Ft