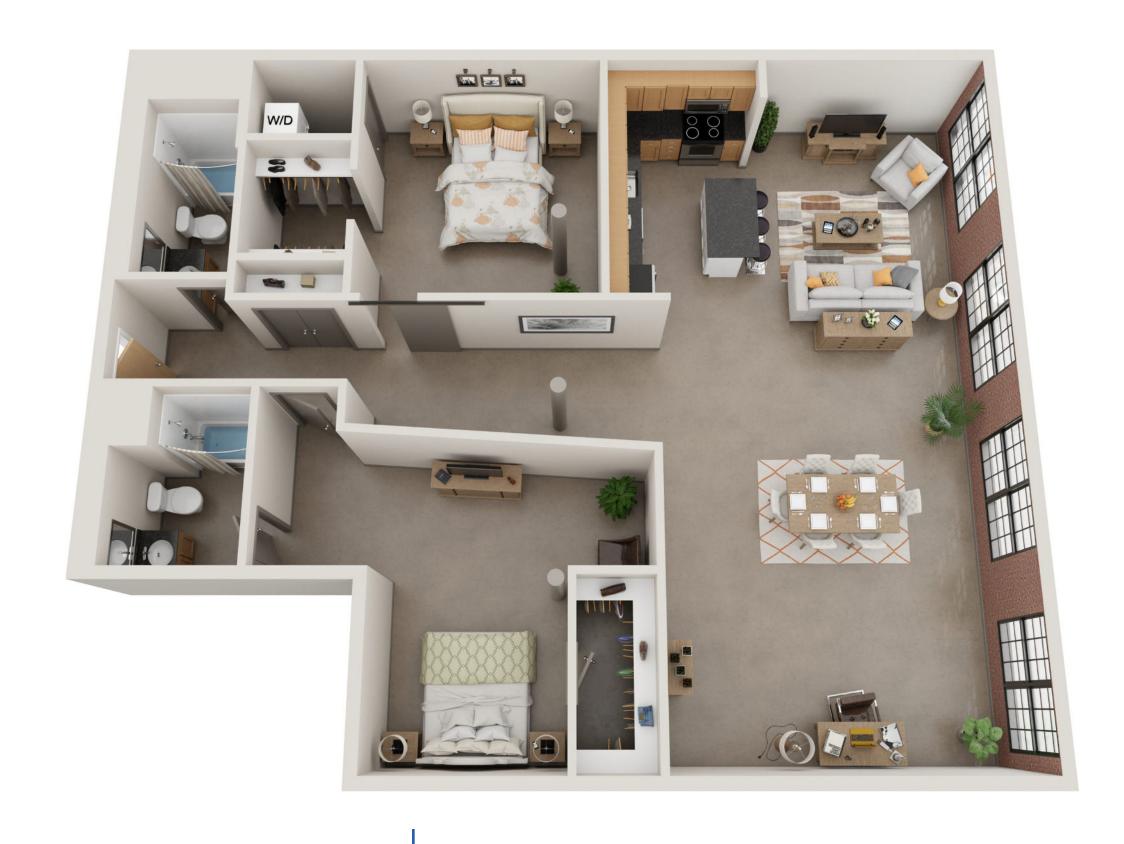

**Studio 1** Bath 794 Sq Ft

**1** Bed **1** Bath 876 Sq Ft

Bed **1.5** Bath 827 Sq Ft

Bed **1.5** Bath 1211 Sq Ft

Bed **1.5** Bath 1414 Sq Ft

**1** Bed **1** Bath 805 Sq Ft

**Studio 1** Bath 995 Sq Ft

2 Bed 2 Bath 1668 Sq Ft