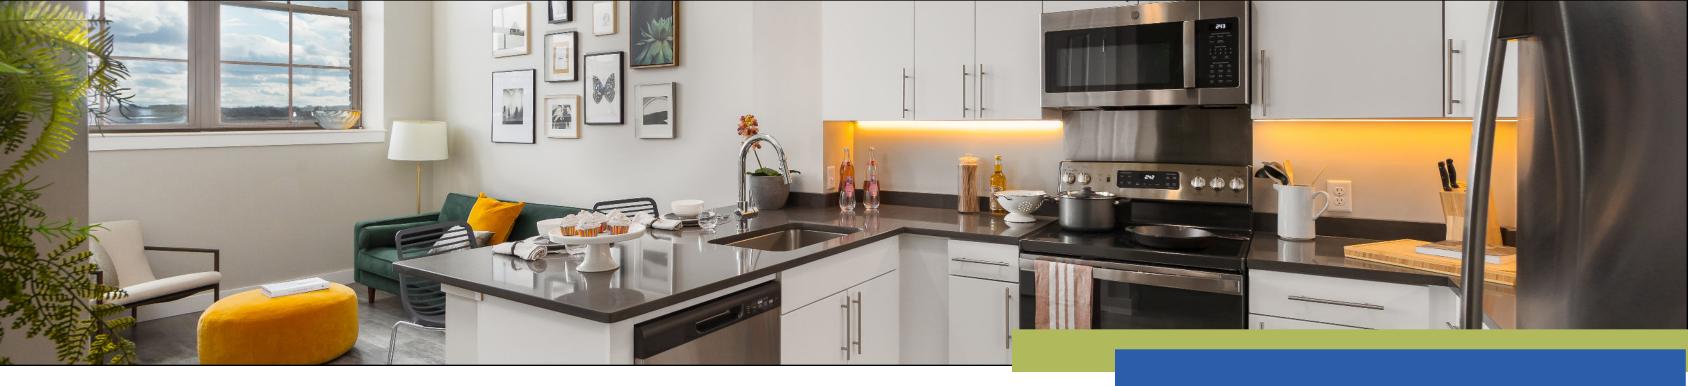

### FIND THE APARTMENT

that suits your needs.

Our studio, one, and two-bedroom lofts feature exposed brick, high ceilings, and old-growth wood beams, blending historic elegance with modern conveniences like in-unit washers and dryers, oversized windows, and flexible living spaces. Enjoy high-end amenities like a rooftop deck, fitness room, and a common lounge with a widescreen TV, billiards, wet bar, and WiFi. Discover the perfect blend of historic charm, modern luxury, and community at Washington Mill 240.

## YOUR APARTMENT

- Original Wood Beams& Ceilings
- ♦ Spacious Closets
- Oversized Windows
- Individually Controlled Thermostats
- Quartz Countertops
- Fully Appointed Kitchens
- ♦ Microwave
- ♦ Beautiful Views
- Washer/Dryer
- ♦ High Ceilings
- Spacious and Functional Floorplans
- Kitchen Islands

- Window Coverings
- ⋄ Renovated
- ♦ Walk-In Closets
- ♦ New Cabinetry
- Stainless SteelAppliances
- Energy EfficientLighting
- ♦ Eat-In Breakfast Bars
- ♦ Ceramic Tiled Bathroom
- ADA Accessibility
- Vinyl Flooring in Kitchen and Living Room