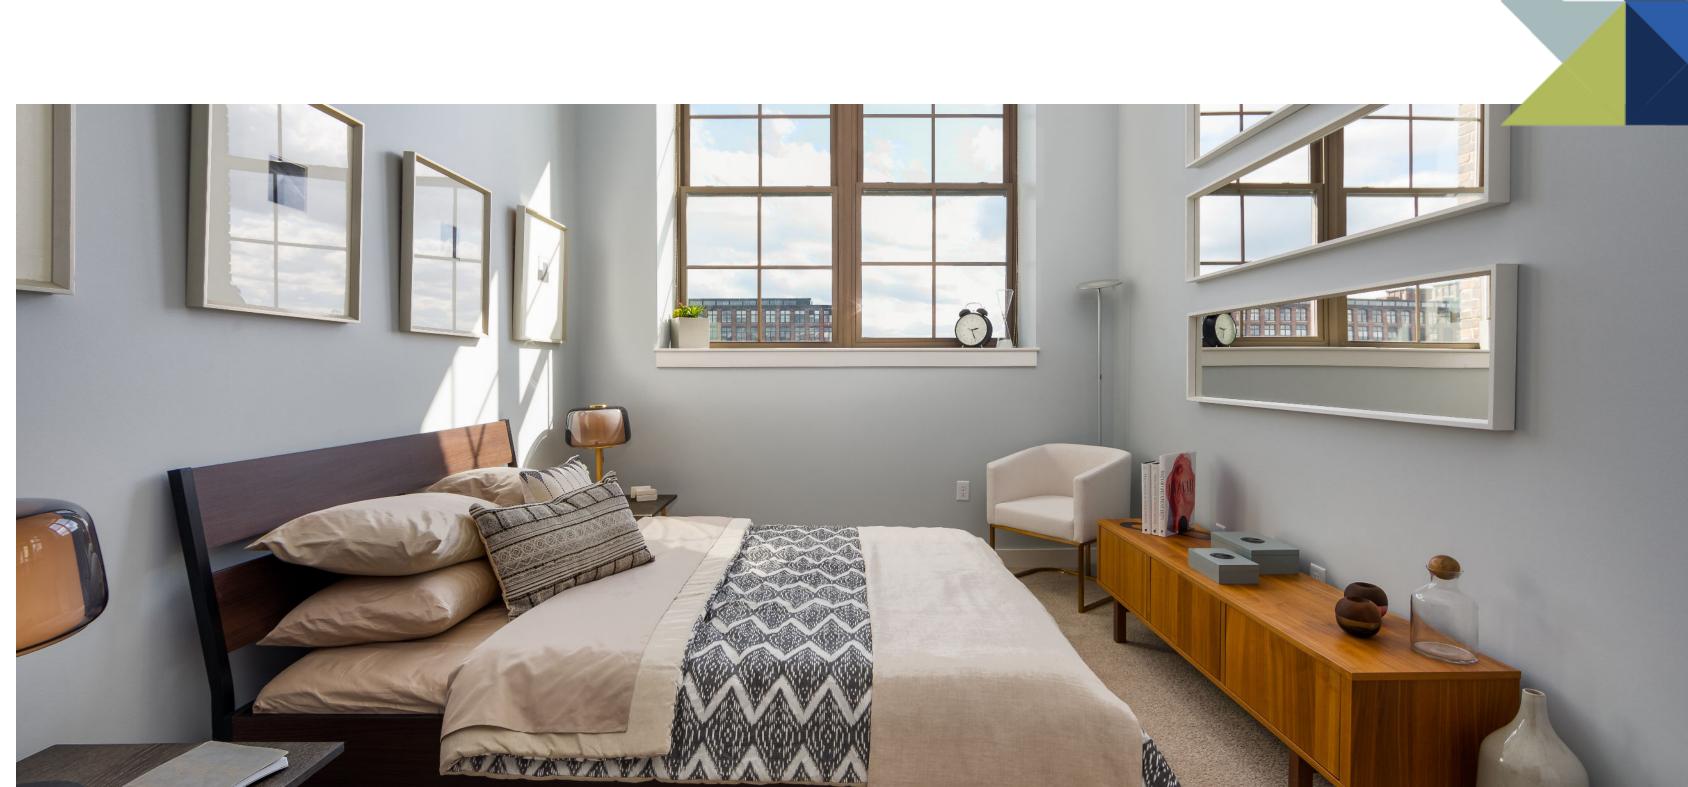

### FIND THE APARTMENT

that suits your needs.

Our studio, one, and two-bedroom lofts feature exposed brick, high ceilings, and old-growth wood beams, blending historic elegance with modern conveniences like in-unit washers and dryers, oversized windows, and flexible living spaces. Enjoy high-end amenities like a rooftop deck, fitness room, and a common lounge with a widescreen TV, billiards, wet bar, and WiFi. Discover the perfect blend of historic charm, modern luxury, and community at Washington Mill 240.

## YOUR APARTMENT

- Original Wood Beams& Ceilings
- ♦ Spacious Closets
- Oversized Windows
- Individually Controlled Thermostats
- Quartz Countertops
- Fully Appointed Kitchens
- ♦ Microwave
- ♦ Beautiful Views
- Washer/Dryer
- ♦ High Ceilings
- Spacious and Functional Floorplans
- Kitchen Islands

- Window Coverings
- ⋄ Renovated
- ♦ Walk-In Closets
- ♦ New Cabinetry
- Stainless SteelAppliances
- Energy EfficientLighting
- ♦ Eat-In Breakfast Bars
- ♦ Ceramic Tiled Bathroom
- ADA Accessibility
- Vinyl Flooring in Kitchen and Living Room