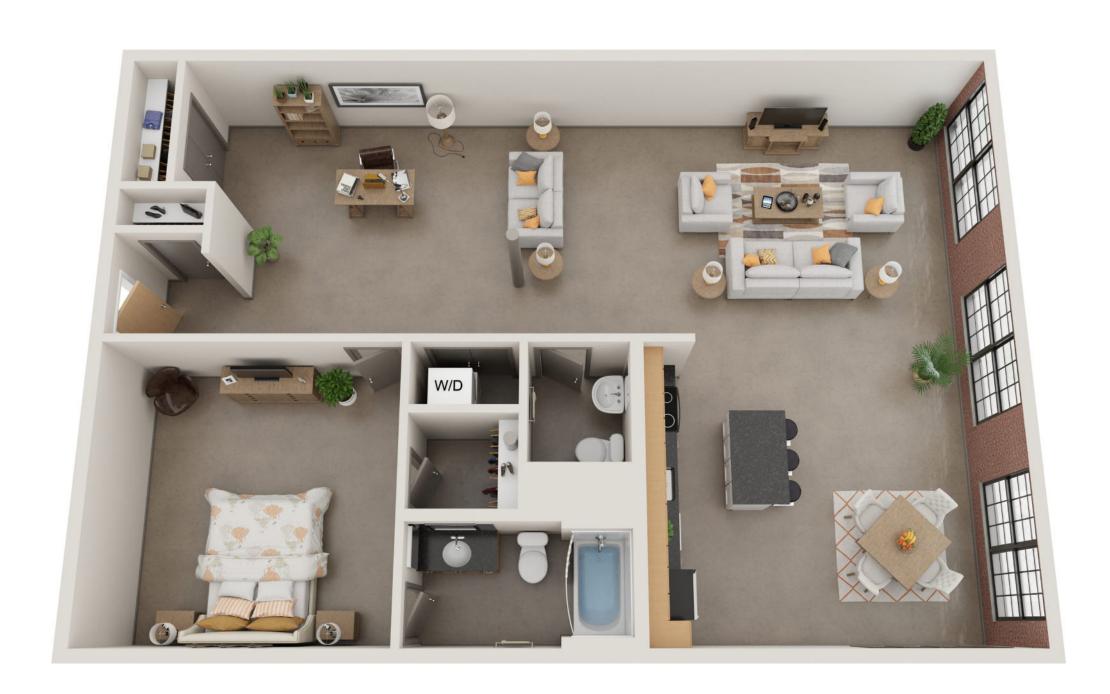

ively yet peaceful place to call home.

At Washington Mill 240, residents rest easy knowing our dedicated management and 24/7 emergency maintenance teams are always ready to assist.







### FIND THE APARTMENT

that suits your needs.

Our studio, one, and two-bedroom lofts feature exposed brick, high ceilings, and old-growth wood beams, blending historic elegance with modern conveniences like in-unit washers and dryers, oversized windows, and flexible living spaces. Enjoy high-end amenities like a rooftop deck, fitness room, and a common lounge with a widescreen TV, billiards, wet bar, and WiFi. Discover the perfect blend of historic charm, modern luxury, and community at Washington Mill 240.



**Studio 1** Bath 794 Sq Ft



**1** Bed **1** Bath 876 Sq Ft



Bed **1.5** Bath 827 Sq Ft



Bed **1.5** Bath 1211 Sq Ft



Bed **1.5** Bath 1414 Sq Ft



**1** Bed **1** Bath 805 Sq Ft



**Studio 1** Bath 995 Sq Ft



2 Bed 2 Bath 1668 Sq Ft



# FIND THE PLACE to call home.



2 Bed 2 Bath 989 Sq Ft



2 Bed 2 Bath 1092 Sq Ft





## YOUR APARTMENT

- Original Wood Beams& Ceilings
- ♦ Spacious Closets
- Oversized Windows
- Individually Controlled Thermostats
- Quartz Countertops
- Fully Appointed Kitchens
- ♦ Microwave
- ♦ Beautiful Views
- Washer/Dryer
- ♦ High Ceilings
- Spacious and Functional Floorplans
- Kitchen Islands

- Window Coverings
- ⋄ Renovated
- ♦ Walk-In Closets
- ♦ New Cabinetry
- Stainless SteelAppliances
- Energy EfficientLighting
- ♦ Eat-In Breakfast Bars
- ♦ Ceramic Tiled Bathroom
- ADA Accessibility
- Vinyl Flooring in Kitchen and Living Room





### YO