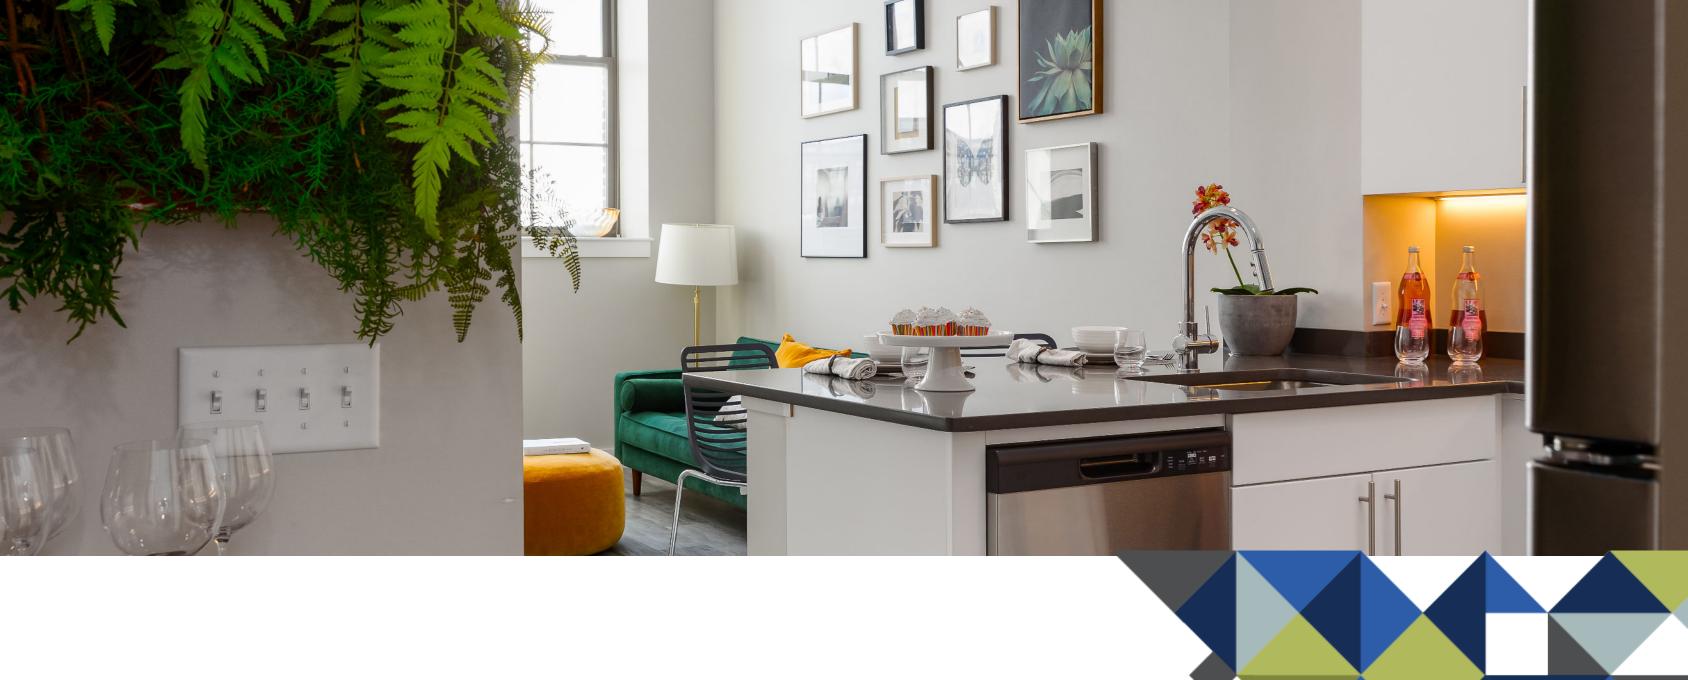

### FIND THE APARTMENT

that suits your needs.

Our studio, one, and two-bedroom lofts feature exposed brick, high ceilings, and old-growth wood beams, blending historic elegance with modern conveniences like in-unit washers and dryers, oversized windows, and flexible living spaces. Enjoy high-end amenities like a rooftop deck, fitness room, and a common lounge with a widescreen TV, billiards, wet bar, and WiFi. Discover the perfect blend of historic charm, modern luxury, and community at Washington Mill 240.

## YOUR APARTMENT

- Original Wood Beams& Ceilings
- ♦ Spacious Closets
- Oversized Windows
- Individually Controlled Thermostats
- Quartz Countertops
- Fully Appointed Kitchens
- ♦ Microwave
- ♦ Beautiful Views
- Washer/Dryer
- ♦ High Ceilings
- Spacious and Functional Floorplans
- Kitchen Islands

- Window Coverings
- ⋄ Renovated
- ♦ Walk-In Closets
- ♦ New Cabinetry
- Stainless SteelAppliances
- Energy EfficientLighting
- ♦ Eat-In Breakfast Bars
- ♦ Ceramic Tiled Bathroom
- ADA Accessibility
- Vinyl Flooring in Kitchen and Living Room