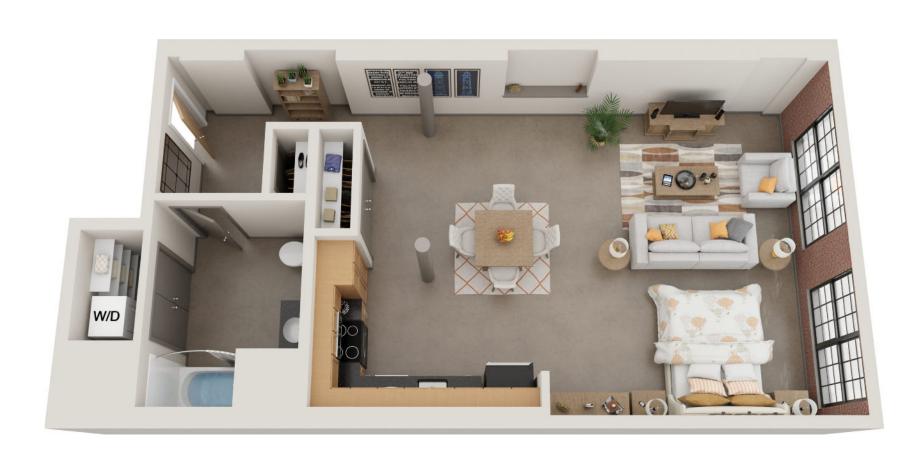

**Studio 1** Bath 794 Sq Ft

**1** Bed **1** Bath 876 Sq Ft

Bed **1.5** Bath 827 Sq Ft

Bed **1.5** Bath 1211 Sq Ft

Bed **1.5** Bath 1414 Sq Ft

**1** Bed **1** Bath 805 Sq Ft

**Studio 1** Bath 995 Sq Ft

2 Bed 2 Bath 1668 Sq Ft

# FIND THE PLACE to call home.

2 Bed 2 Bath 989 Sq Ft

2 Bed 2 Bath 1092 Sq Ft