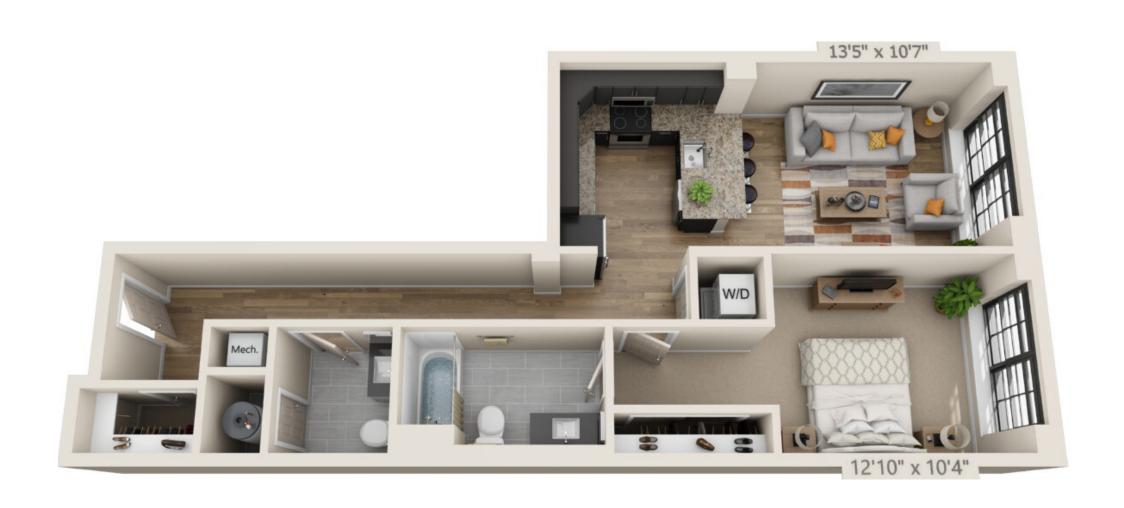

**Studio 1** Bath 794 Sq Ft

**1** Bed **1** Bath 876 Sq Ft

Bed **1.5** Bath 827 Sq Ft

Bed **1.5** Bath 1211 Sq Ft

Bed **1.5** Bath 1414 Sq Ft

**1** Bed **1** Bath 805 Sq Ft

**Studio 1** Bath 995 Sq Ft

2 Bed 2 Bath 1668 Sq Ft