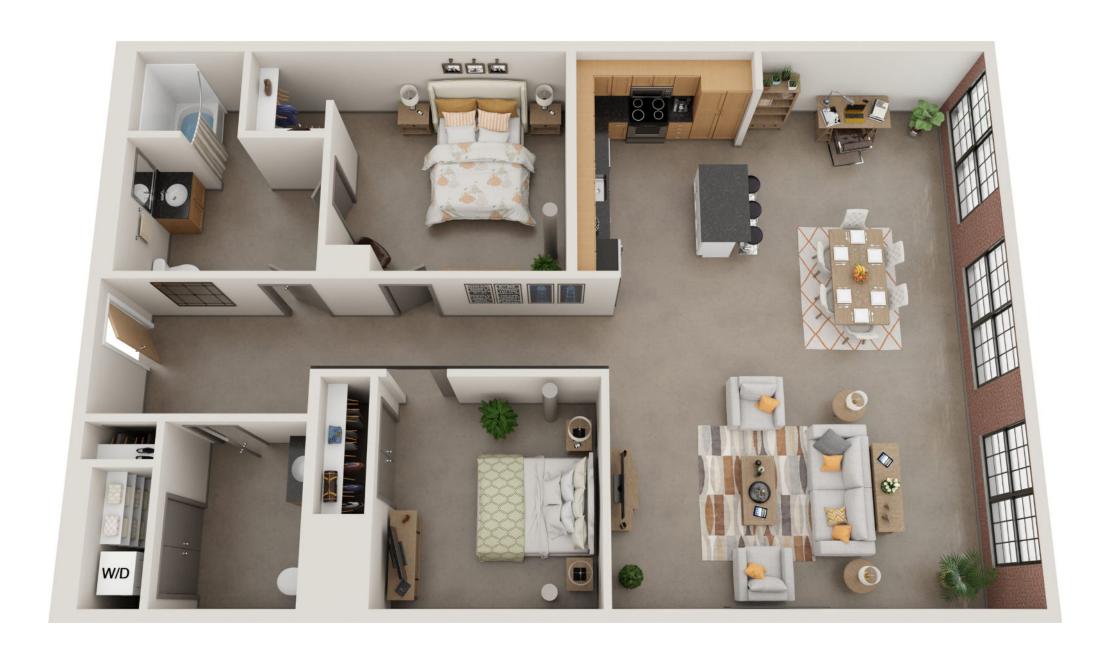

l home.

At Washington Mill 240, residents rest easy knowing our dedicated management and 24/7 emergency maintenance teams are always ready to assist.







### FIND THE APARTMENT

that suits your needs.

Our studio, one, and two-bedroom lofts feature exposed brick, high ceilings, and old-growth wood beams, blending historic elegance with modern conveniences like in-unit washers and dryers, oversized windows, and flexible living spaces. Enjoy high-end amenities like a rooftop deck, fitness room, and a common lounge with a widescreen TV, billiards, wet bar, and WiFi. Discover the perfect blend of historic charm, modern luxury, and community at Washington Mill 240.



**Studio 1** Bath 794 Sq Ft



**1** Bed **1** Bath 876 Sq Ft



Bed **1.5** Bath 827 Sq Ft



Bed **1.5** Bath 1211 Sq Ft



Bed **1.5** Bath 1414 Sq Ft



**1** Bed **1** Bath 805 Sq Ft



**Studio 1** Bath 995 Sq Ft



2 Bed 2 Bath 1668 Sq Ft



# FIND THE PLACE to call home.



2 Bed 2 Bath 989 Sq Ft



2 Bed 2 Bath 1092 Sq Ft





## YOUR APARTMENT

- Original Wood Beams& Ceilings
- ♦ Spacious Closets
- Oversized Windows
- Individually Controlled Thermostats
- Quartz Countertops
- Fully Appointed Kitchens
- ♦ Microwave
- ♦ Beautiful Views
- Washer/Dryer
- ♦ High Ceilings
- Spacious and Functional Floorplans
- Kitchen Islands

- Window Coverings
- ⋄ Renovated
- ♦ Walk-In Closets
- ♦ New Cabinetry
- Stainless SteelAppliances
- Energy EfficientLighting
- ♦ Eat-In Breakfast Bars
- ♦ Ceramic Tiled Bathroom
- ADA Accessibility
- Vinyl Flooring in Kitchen and Living Room





### YOUR COMMUNITY

- Online Rent Pay