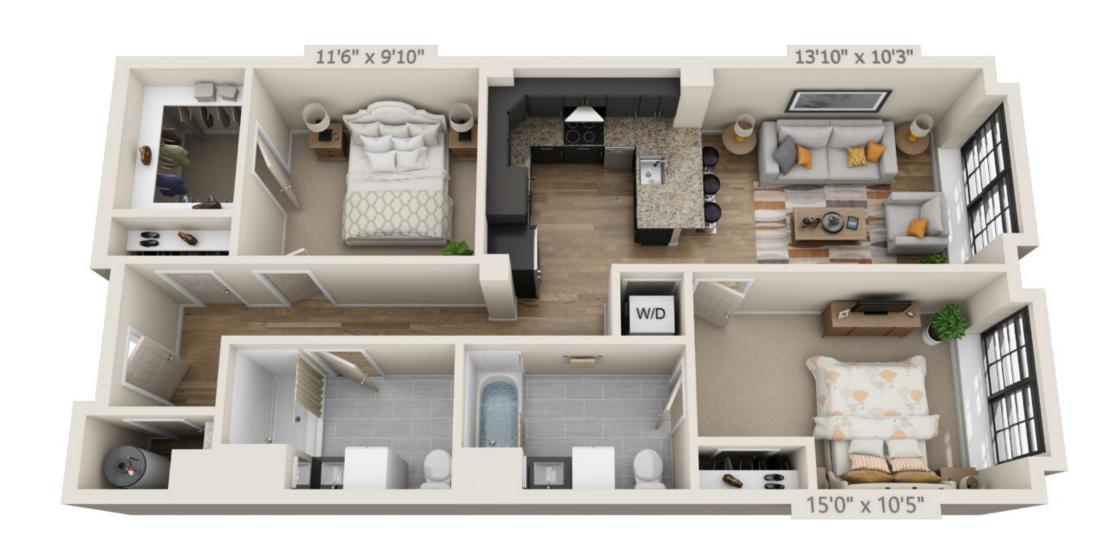

**Studio 1** Bath 794 Sq Ft

**1** Bed **1** Bath 876 Sq Ft

Bed **1.5** Bath 827 Sq Ft

Bed **1.5** Bath 1211 Sq Ft

Bed **1.5** Bath 1414 Sq Ft

**1** Bed **1** Bath 805 Sq Ft

**Studio 1** Bath 995 Sq Ft

2 Bed 2 Bath 1668 Sq Ft