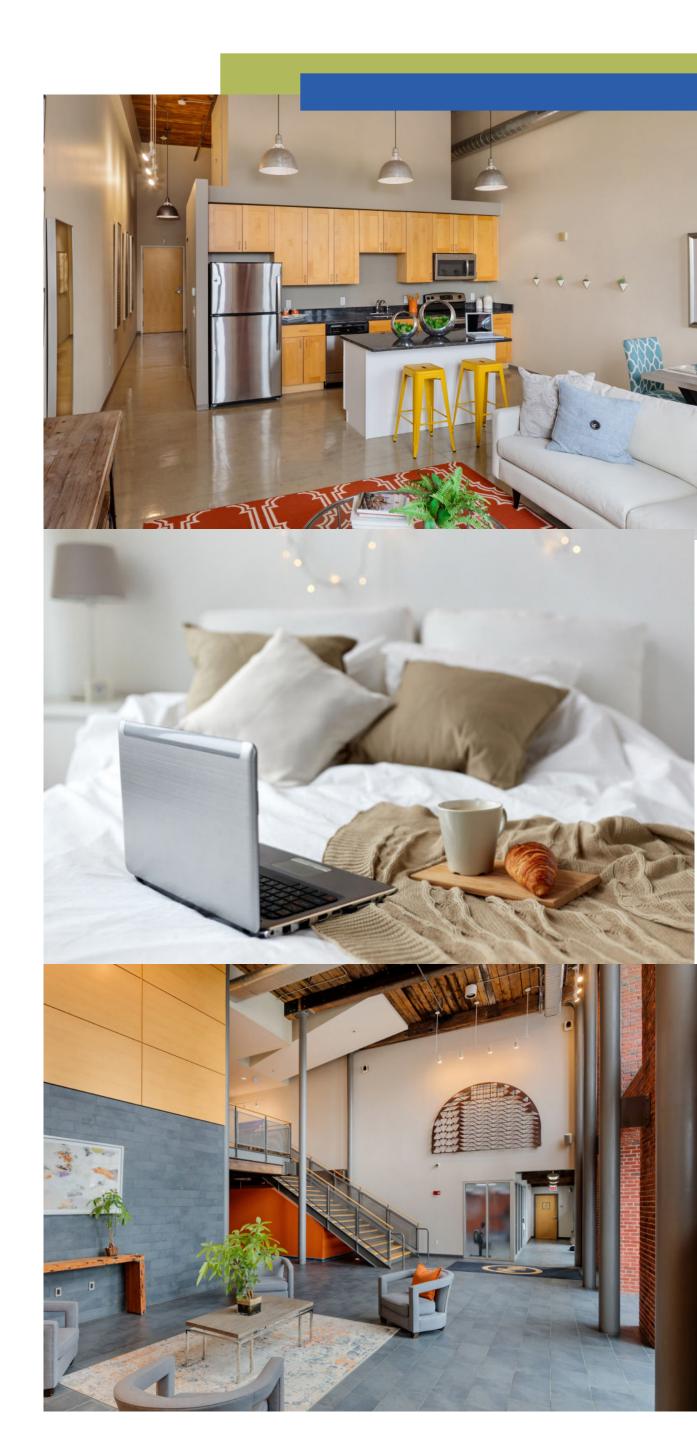

### FIND THE APARTMENT

that suits your needs.

Our studio, one, and two-bedroom lofts feature exposed brick, high ceilings, and old-growth wood beams, blending historic elegance with modern conveniences like in-unit washers and dryers, oversized windows, and flexible living spaces. Enjoy high-end amenities like a rooftop deck, fitness room, and a common lounge with a widescreen TV, billiards, wet bar, and WiFi. Discover the perfect blend of historic charm, modern luxury, and community at Washington Mill 240.

## YOUR APARTMENT

- Original Wood Beams& Ceilings
- ♦ Spacious Closets
- Oversized Windows
- Individually Controlled Thermostats
- Quartz Countertops
- Fully Appointed Kitchens
- ♦ Microwave
- ♦ Beautiful Views
- Washer/Dryer
- ♦ High Ceilings
- Spacious and Functional Floorplans
- Kitchen Islands

- Window Coverings
- ⋄ Renovated
- ♦ Walk-In Closets
- ♦ New Cabinetry
- Stainless SteelAppliances
- Energy EfficientLighting
- ♦ Eat-In Breakfast Bars
- ♦ Ceramic Tiled Bathroom
- ADA Accessibility
- Vinyl Flooring in Kitchen and Living Room