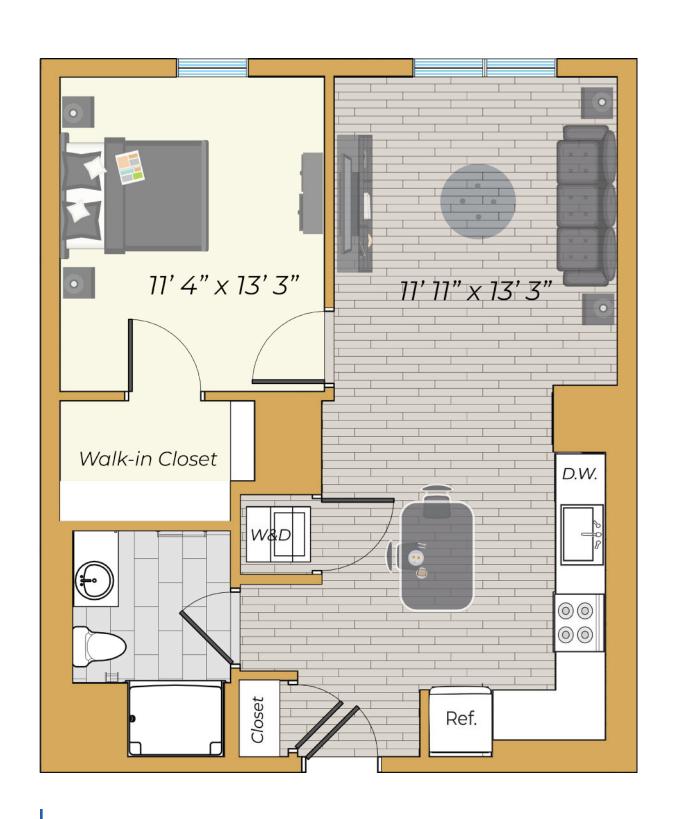

**Studio 1** Bath 552 Sq Ft

**1** Bed **1** Bath 576 - 771 Sq Ft

1 Bed 1 Bath 776 Sq Ft

1 Bed 1 Bath 576 - 771 Sq Ft

# FIND THE PLACE

to call home.

1 Bed 1 Bath 548 Sq Ft

1 Bed 1 Bath 548 Sq Ft

**1** Bed **1** Bath 548 Sq Ft

1 Bed 1 Bath 548 Sq Ft