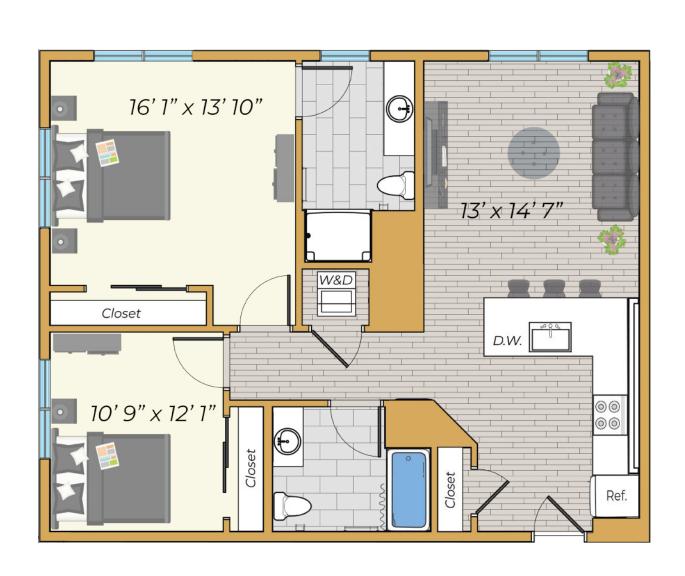

**Studio 1** Bath 552 Sq Ft

**1** Bed **1** Bath 576 - 771 Sq Ft

1 Bed 1 Bath 776 Sq Ft

1 Bed 1 Bath 576 - 771 Sq Ft