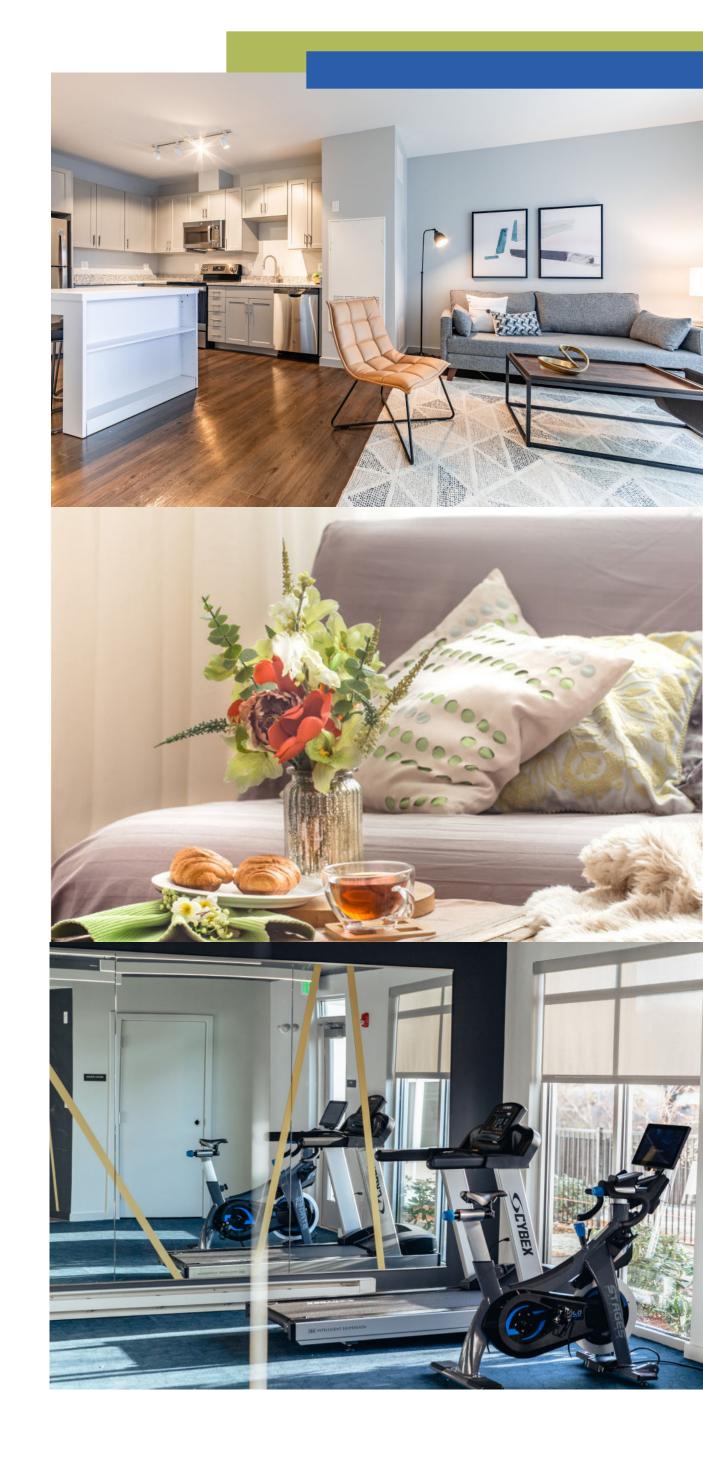

## YOUR APARTMENT

- Stainless SteelAppliances
- Spacious Closets
- ♦ Beautiful Views
- ♦ Balconies and Patios
- Individually Controlled
   Thermostats with Central
   Air Conditioning
- Washer/Dryer
- High Ceilings
- ADA Accessibility
- Window Coverings
- ♦ Walk-In Closets

- New Cabinetry
- Porcelain Tile Floor in Bathrooms
- Dimmer Switches for Kitchen Lighting
- Microwave
- Linen Cabinets in Bathrooms in Select Apartments
- ♦ Laundry In Unit
- ♦ Bright & Airy Floorplans
- ♦ Granite Countertops
- Shaker Style Cabinets

#### YOUR COMMUNITY

- ♦ Fitness Center
- Off-Street Parking
- ♦ New Construction
- ♦ Bike parking
- High Speed Internet Access
- ♦ On-Site Retail
- ♦ Pet Wash Station
- ♦ Common Workspaces
- Pet Friendly (Some Breed Restrictions Apply)
- ♦ Roof Top Deck
- ⋄ Reservable Extra Storage
- Scheduled Resident Activities
- Easy Highway Access
- ♦ Elevator
- ♦ Smoke Free
- ♦ Beautiful Walking Path