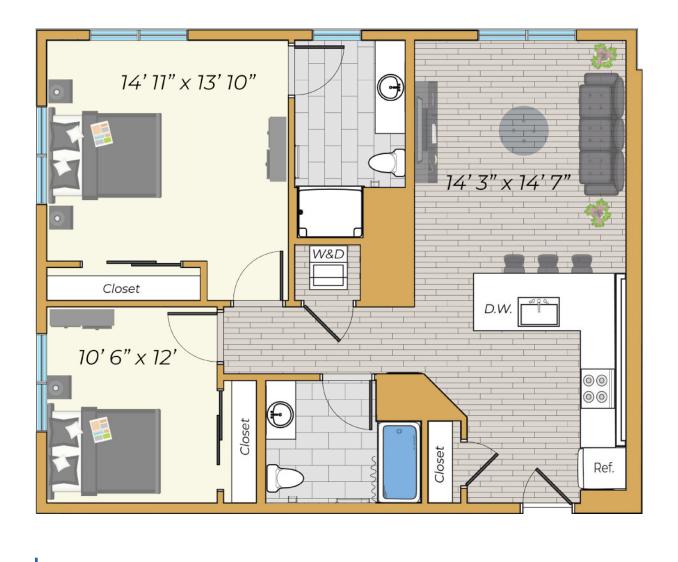

**Studio 1** Bath 552 Sq Ft

**1** Bed **1** Bath 576 - 771 Sq Ft

1 Bed 1 Bath 776 Sq Ft

1 Bed 1 Bath 576 - 771 Sq Ft