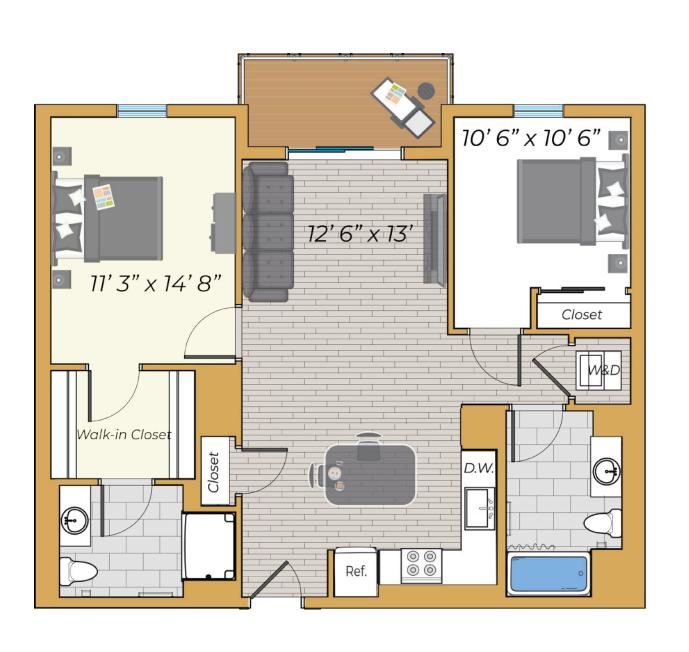

**Studio 1** Bath 552 Sq Ft

**1** Bed **1** Bath 576 - 771 Sq Ft

1 Bed 1 Bath 776 Sq Ft

1 Bed 1 Bath 576 - 771 Sq Ft