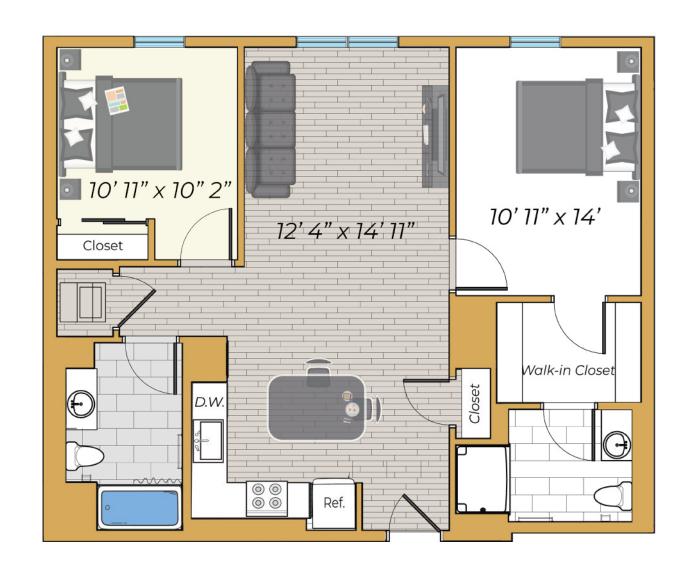

**Studio 1** Bath 552 Sq Ft

**1** Bed **1** Bath 576 - 771 Sq Ft

1 Bed 1 Bath 776 Sq Ft

1 Bed 1 Bath 576 - 771 Sq Ft

# FIND THE PLACE

to call home.

1 Bed 1 Bath 548 Sq Ft

1 Bed 1 Bath 548 Sq Ft

**1** Bed **1** Bath 548 Sq Ft

1 Bed 1 Bath 548 Sq Ft