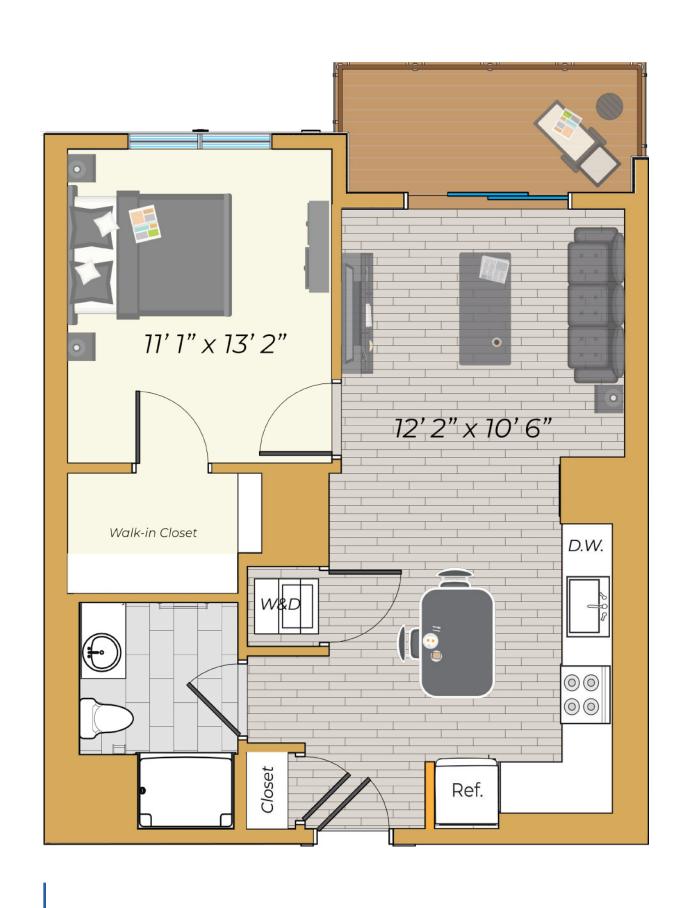

**Studio 1** Bath 552 Sq Ft

**1** Bed **1** Bath 576 - 771 Sq Ft

1 Bed 1 Bath 776 Sq Ft

1 Bed 1 Bath 576 - 771 Sq Ft

# FIND THE PLACE

to call home.

1 Bed 1 Bath 548 Sq Ft

1 Bed 1 Bath 548 Sq Ft

**1** Bed **1** Bath 548 Sq Ft

1 Bed 1 Bath 548 Sq Ft