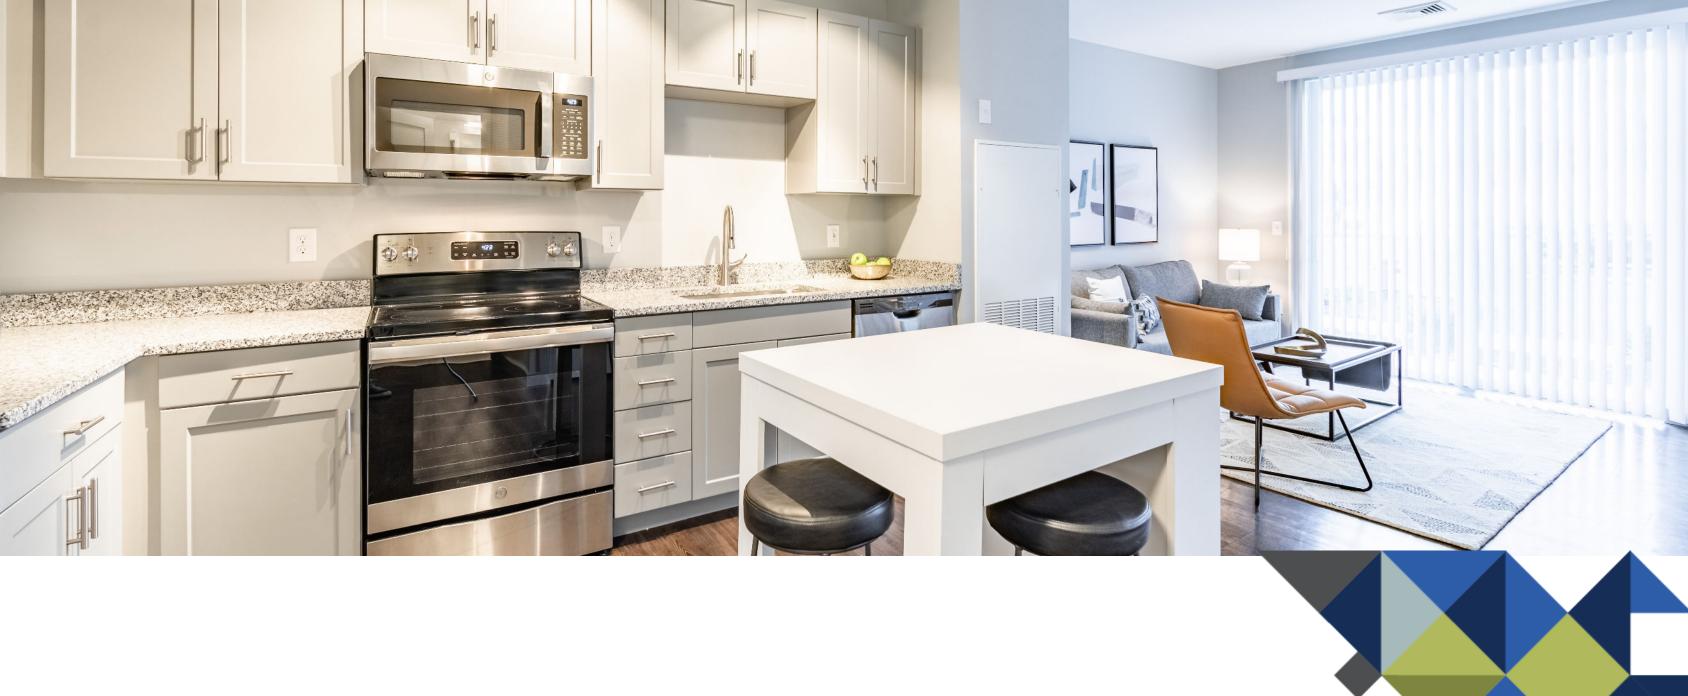

## YOUR APARTMENT

- Stainless SteelAppliances
- Spacious Closets
- ♦ Beautiful Views
- ♦ Balconies and Patios
- Individually Controlled
   Thermostats with Central
   Air Conditioning
- Washer/Dryer
- High Ceilings
- ADA Accessibility
- Window Coverings
- ♦ Walk-In Closets

- New Cabinetry
- Porcelain Tile Floor in Bathrooms
- Dimmer Switches for Kitchen Lighting
- Microwave
- Linen Cabinets in Bathrooms in Select Apartments
- ♦ Laundry In Unit
- ♦ Bright & Airy Floorplans
- ♦ Granite Countertops
- Shaker Style Cabinets