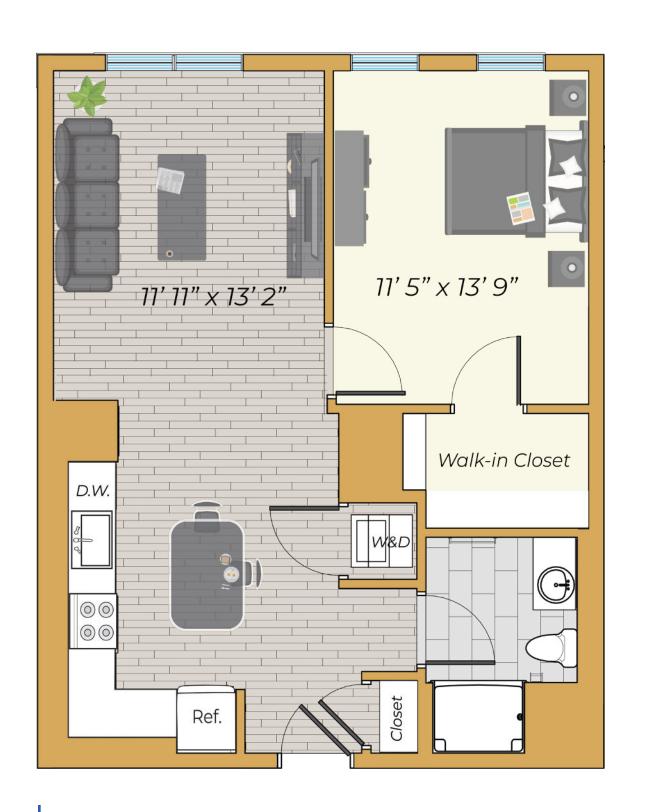

**Studio 1** Bath 552 Sq Ft

**1** Bed **1** Bath 576 - 771 Sq Ft

1 Bed 1 Bath 776 Sq Ft

1 Bed 1 Bath 576 - 771 Sq Ft

# FIND THE PLACE

to call home.

1 Bed 1 Bath 548 Sq Ft

1 Bed 1 Bath 548 Sq Ft

**1** Bed **1** Bath 548 Sq Ft

1 Bed 1 Bath 548 Sq Ft