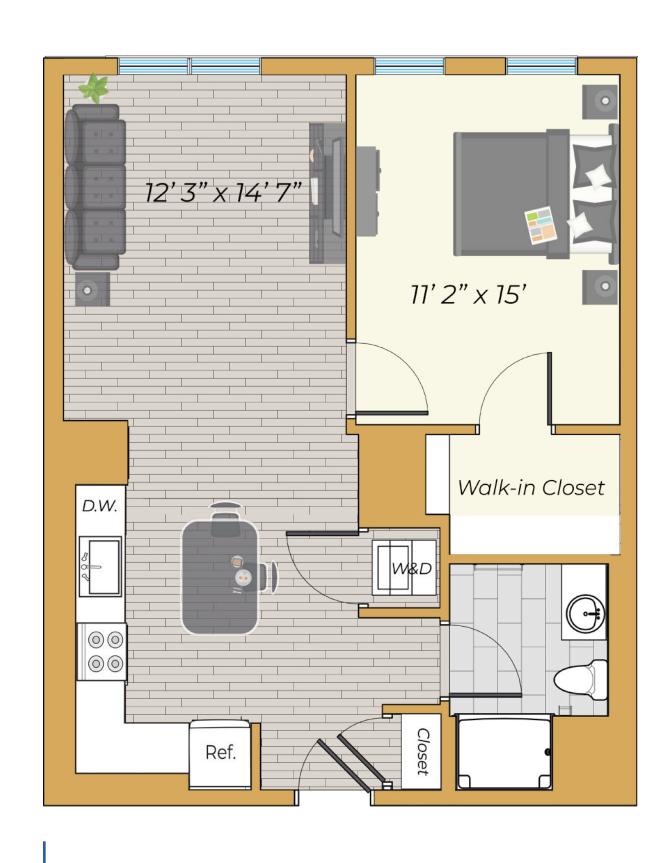

**Studio 1** Bath 552 Sq Ft

**1** Bed **1** Bath 576 - 771 Sq Ft

1 Bed 1 Bath 776 Sq Ft

1 Bed 1 Bath 576 - 771 Sq Ft

# FIND THE PLACE

to call home.

1 Bed 1 Bath 548 Sq Ft

1 Bed 1 Bath 548 Sq Ft

**1** Bed **1** Bath 548 Sq Ft

1 Bed 1 Bath 548 Sq Ft