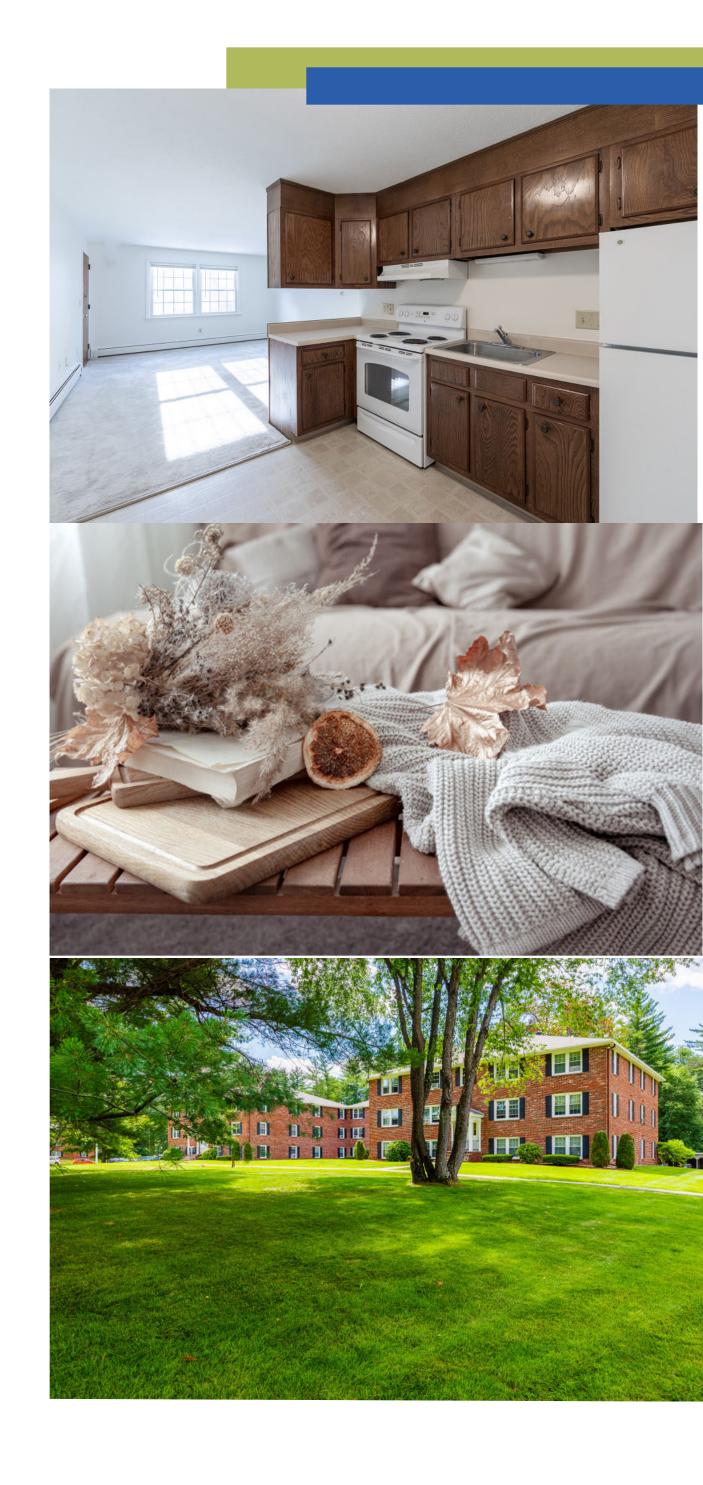

## FIND THE APARTMENT

that suits your needs.

**2** Bed **1** Bath 820 Sq Ft

1 Bed 1 Bath 550 Sq Ft

Princeton Westwood offers modern living with spacious layouts, off-street parking, and air-conditioned units for your comfort. Our fully equipped kitchens make meal prep a breeze, and we welcome both indoor cats and dog-friendly units. Heat and hot water are included in your rent, and covered parking is available for snowy New England winters. Discover the perfect blend of comfort, convenience, and community at Princeton Westwood Apartments. Contact us today to schedule a tour!

# YOUR APARTMENT

- Additional Storage
- Corner ApartmentsAvailable
- ♦ Stove
- Window Coverings
- ♦ Cable Ready
- ♦ Refrigerator
- ♦ Unfurnished Unit