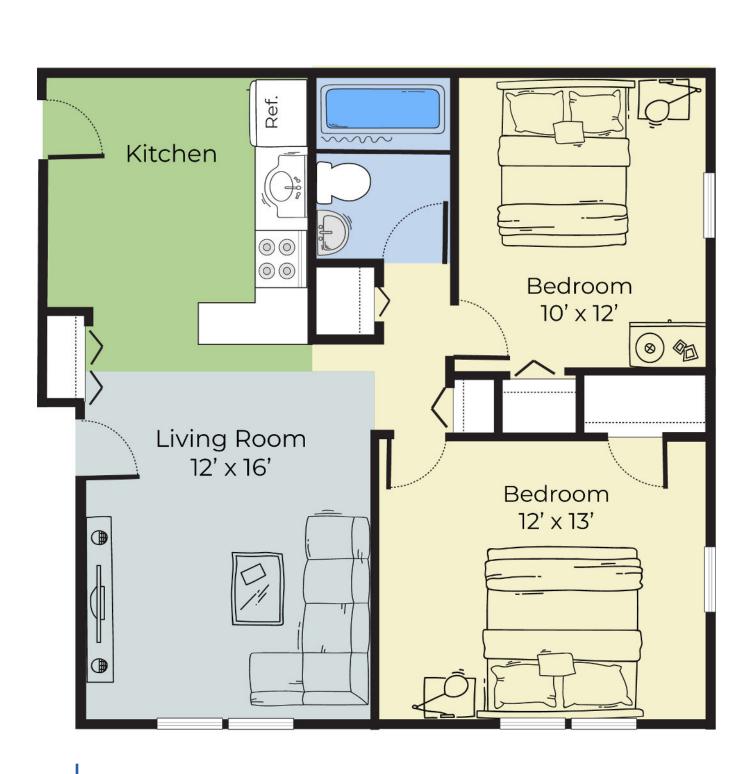

## FIND THE APARTMENT

that suits your needs.

**2** Bed **1** Bath 820 Sq Ft

1 Bed 1 Bath 550 Sq Ft

Princeton Westwood offers modern living with spacious layouts, off-street parking, and air-conditioned units for your comfort. Our fully equipped kitchens make meal prep a breeze, and we welcome both indoor cats and dog-friendly units. Heat and hot water are included in your rent, and covered parking is available for snowy New England winters. Discover the perfect blend of comfort, convenience, and community at Princeton Westwood Apartments. Contact us today to schedule a tour!

2 Bed 1 Bath 660 Sq Ft