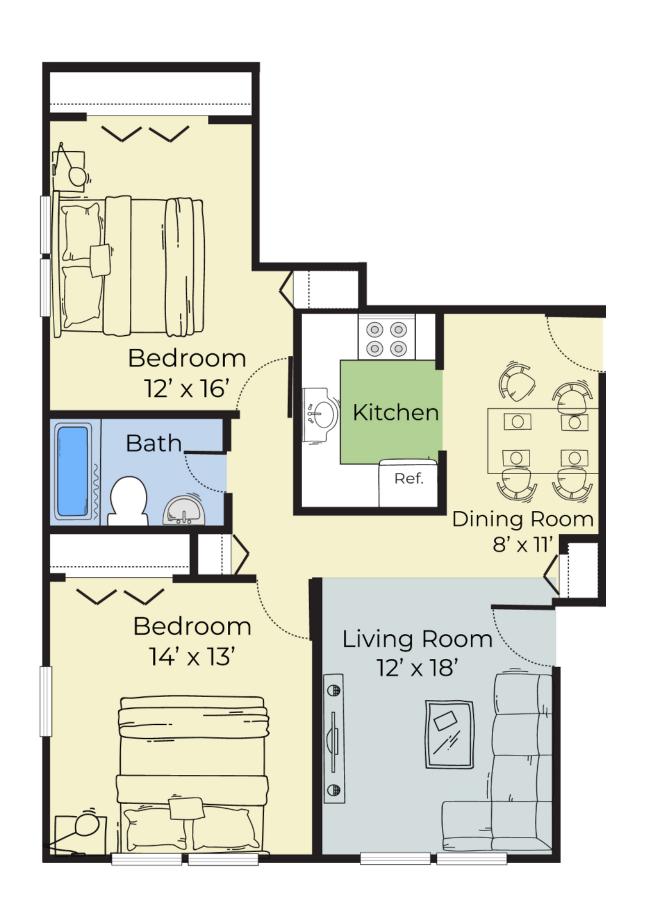

## FIND THE APARTMENT

that suits your needs.

**2** Bed **1** Bath 820 Sq Ft

1 Bed 1 Bath 550 Sq Ft

Princeton Westwood offers modern living with spacious layouts, off-street parking, and air-conditioned units for your comfort. Our fully equipped kitchens make meal prep a breeze, and we welcome both indoor cats and dog-friendly units. Heat and hot water are included in your rent, and covered parking is available for snowy New England winters. Discover the perfect blend of comfort, convenience, and community at Princeton Westwood Apartments. Contact us today to schedule a tour!

2 Bed 1 Bath 660 Sq Ft