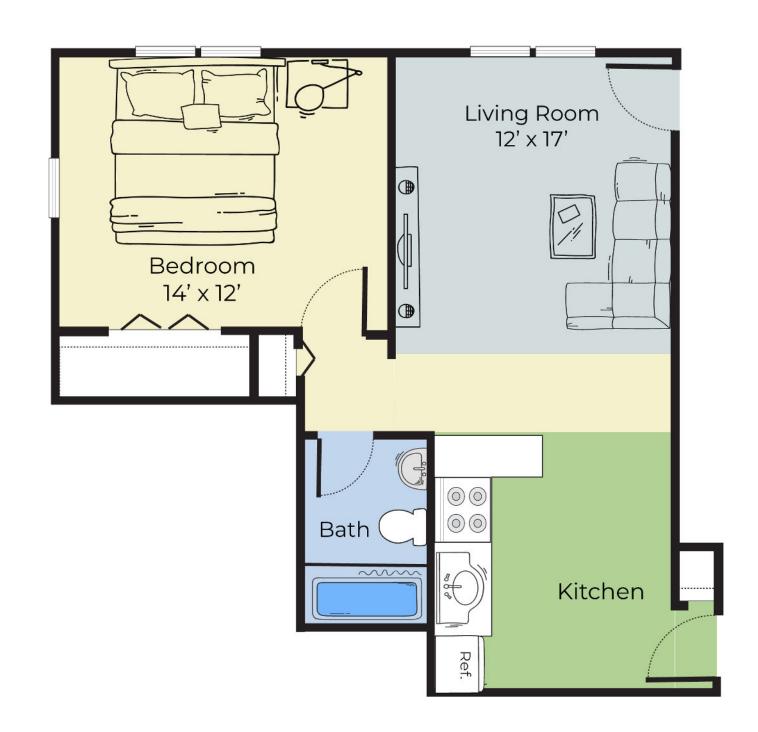

## FIND THE APARTMENT

that suits your needs.

**2** Bed **1** Bath 820 Sq Ft

1 Bed 1 Bath 550 Sq Ft

Princeton Westwood offers modern living with spacious layouts, off-street parking, and air-conditioned units for your comfort. Our fully equipped kitchens make meal prep a breeze, and we welcome both indoor cats and dog-friendly units. Heat and hot water are included in your rent, and covered parking is available for snowy New England winters. Discover the perfect blend of comfort, convenience, and community at Princeton Westwood Apartments. Contact us today to schedule a tour!