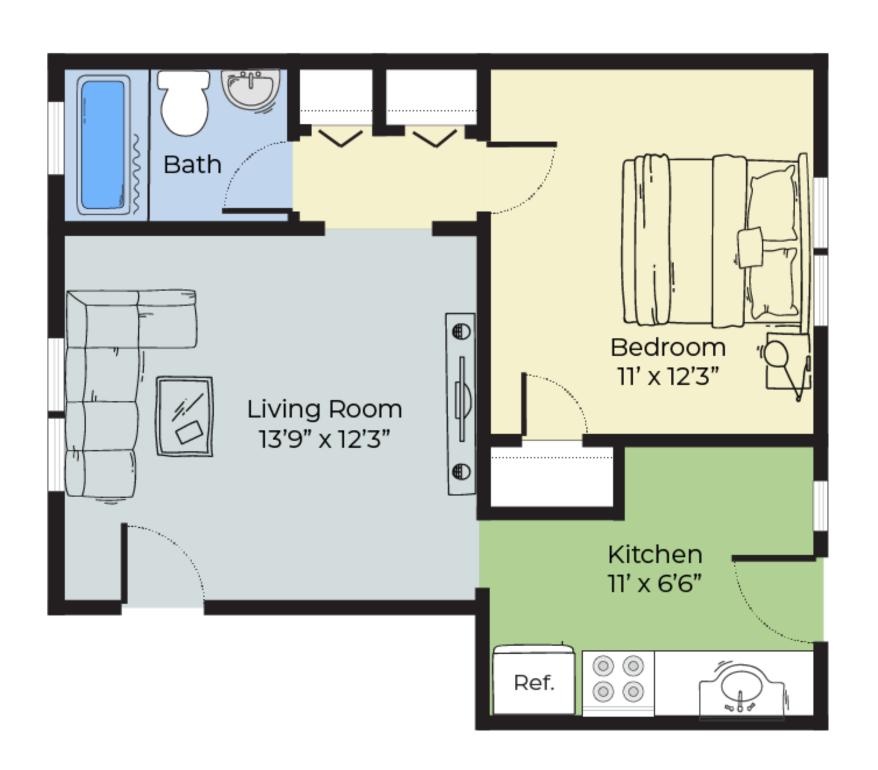

## FIND THE APARTMENT

that suits your needs.

Princeton Village offers modern living with classic touches like hardwood floors in many one-bedroom apartments. Heat and hot water are included, enhancing the comfort and ease of living here. With a perfect blend of timeless architecture and contemporary amenities, you'll love your new home and exploring all that Portland has to offer. Discover the ideal combination of convenience, charm, and community at Princeton Village Apartments.

2 Bed 1 Bath 800 Sq Ft

2 Bed 1 Bath 800 Sq Ft