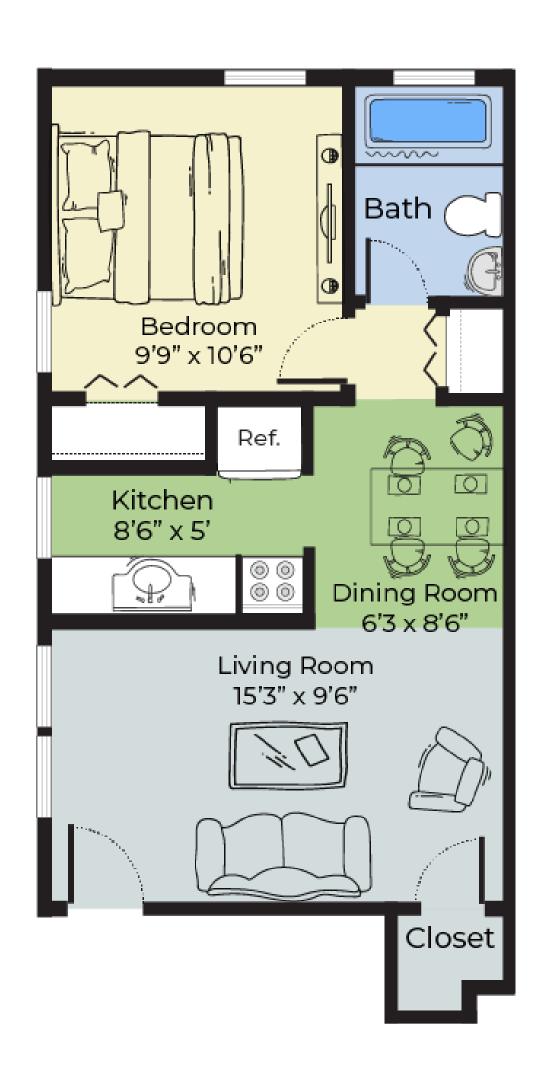

(207) 536-5446

backcove@princetonproperties.com



LIVE AT

## PRINCETON VILLAGE APARTMENTS

Princeton Village Apartments is your ideal living destination in Portland, ME. Centrally located near the University of Southern Maine, Downtown Portland, and the Back Cove area, our community offers unmatched convenience. With easy access to major highways, commuting is a breeze whether you're heading to work or exploring the city. Enjoy the charm of our brick construction, louvered shutters, and wrought-iron railings, all designed with durability and style in mind.

At Princeton Village, residents rest easy with our dedicated management and 24/7 emergency maintenance teams, always ready to assist.







## FIND THE APARTMENT

that suits your needs.



Princeton Village offers modern living with classic touches like hardwood floors in many one-bedroom apartments. Heat and hot water are included, enhancing the comfort and ease of living here. With a perfect blend of timeless architecture and contemporary amenities, you'll love your new home and exploring all that Portland has to offer. Discover the ideal combination of convenience, charm, and community at Princeton Village Apartments.

2 Bed 1 Bath 800 Sq Ft



2 Bed 1 Bath 800 Sq Ft



## YOUR APARTMENT

- Fully Equipped
  Kitchens
- ♦ Large Closets
- ♦ Window Coverings
- ♦ Cable Ready
- ♦ Refrigerator
- Premium Wall-to-Wall Carpeting







## YOUR COMMUNITY

- ♦ Off-Street Parking
- ♦ Cat Friendly
- Scheduled Resident Activities
- ♦ Laundry Facilities
- ♦ Smoke Free
- Affordable Hous