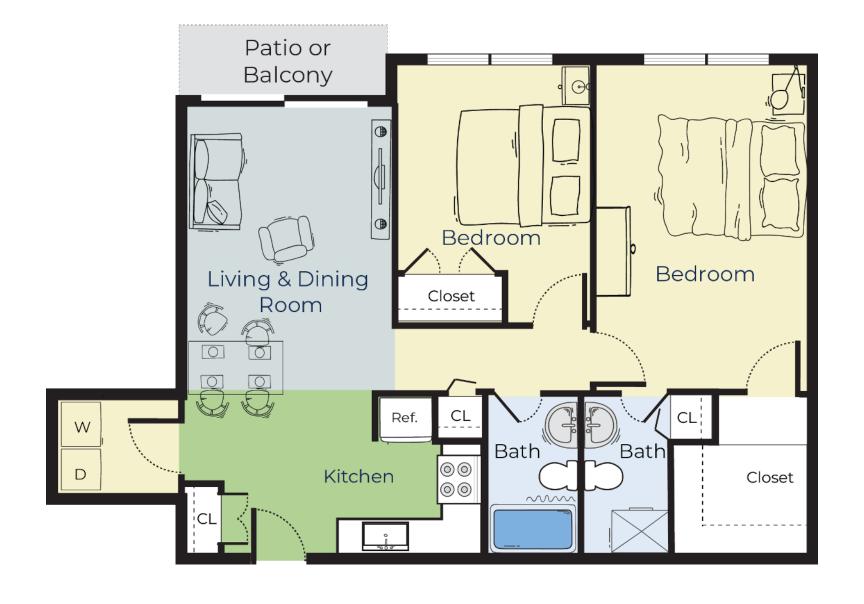

## FIND THE APARTMENT

that suits your needs.

2 Bed 2 Bath 1079 Sq Ft

Princeton Square offers modern living with amenities like easy access to parking and reserved covered parking for hassle-free winters. Our community is under new management, bringing a renewed focus on top-tier living. Enjoy suburban tranquility with nearby city conveniences—Princeton Square Apartments is the perfect place to call home.

2 Bed 2 Bath 1018 Sq Ft

**1** Bed **1** Bath 894 Sq Ft

**1** Bed **1** Bath 814 Sq Ft

Patio or Balcony

Bedroom

Closet

Ref. CL

Bath

Bath

Closet

CL

CL

CL

CL

Closet

CL

CL

Closet

Closet

2 Bed 2 Bath 1116 Sq Ft

2 Bed 2 Bath 1067 Sq Ft

2 Bed 2 Bath 1195 Sq Ft

2 Bed 2 Bath 1219 Sq Ft

**2** Bed **2** Bath 1142 Sq Ft