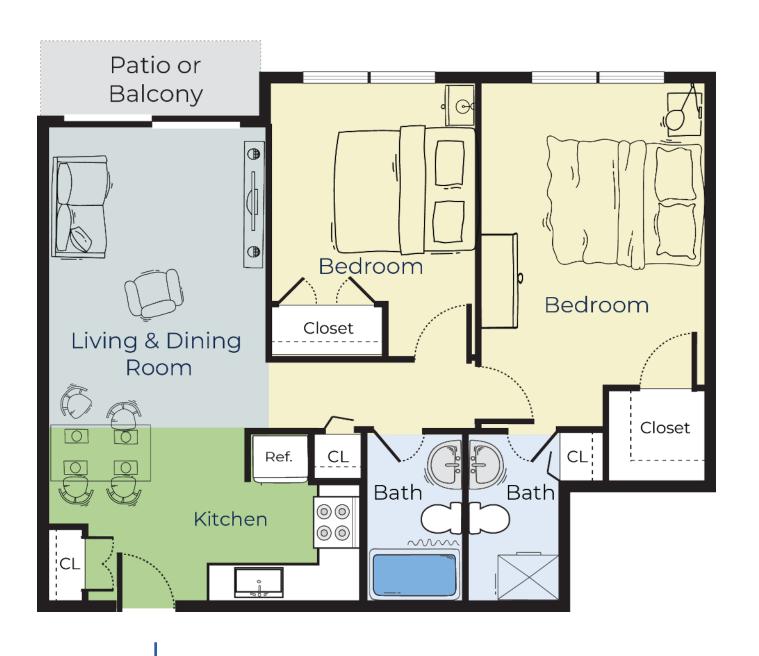

## FIND THE APARTMENT

that suits your needs.

2 Bed 2 Bath 1079 Sq Ft

Princeton Square offers modern living with amenities like easy access to parking and reserved covered parking for hassle-free winters. Our community is under new management, bringing a renewed focus on top-tier living. Enjoy suburban tranquility with nearby city conveniences—Princeton Square Apartments is the perfect place to call home.

2 Bed 2 Bath 1018 Sq Ft

**1** Bed **1** Bath 894 Sq Ft

**1** Bed **1** Bath 814 Sq Ft

Patio or Balcony

Bedroom

Closet

Ref. CL

Bath

Bath

Closet

CL

CL

CL

CL

Closet

CL

CL

Closet

Closet

2 Bed 2 Bath 1116 Sq Ft

2 Bed 2 Bath 1067 Sq Ft

2 Bed 2 Bath 1195 Sq Ft

2 Bed 2 Bath 1219 Sq Ft

**2** Bed **2** Bath 1142 Sq Ft