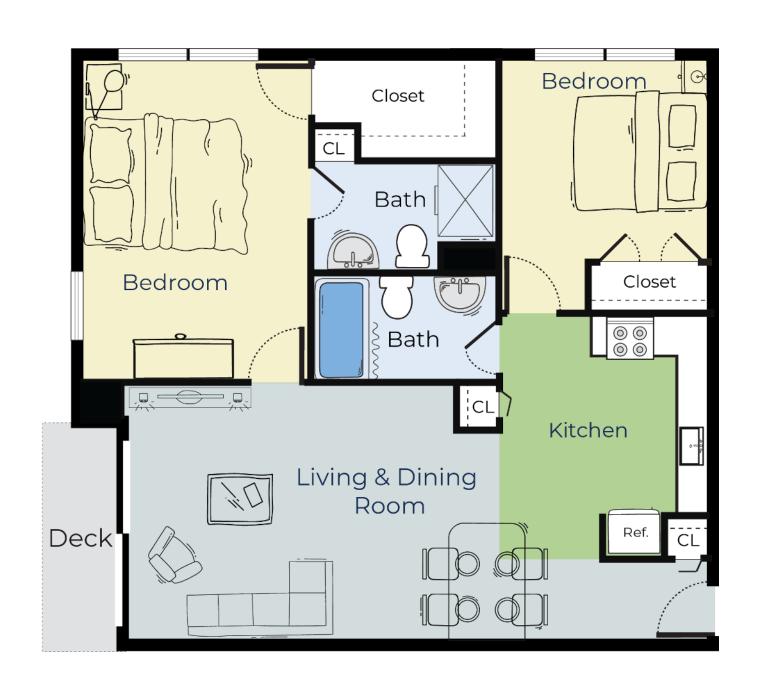

## FIND THE APARTMENT

that suits your needs.

2 Bed 2 Bath 1079 Sq Ft

Princeton Square offers modern living with amenities like easy access to parking and reserved covered parking for hassle-free winters. Our community is under new management, bringing a renewed focus on top-tier living. Enjoy suburban tranquility with nearby city conveniences—Princeton Square Apartments is the perfect place to call home.

2 Bed 2 Bath 1018 Sq Ft

**1** Bed **1** Bath 894 Sq Ft

**1** Bed **1** Bath 814 Sq Ft

Patio or Balcony

Bedroom

Closet

Ref. CL

Bath

Bath

Closet

CL

CL

CL

CL

Closet

CL

CL

Closet

Closet

2 Bed 2 Bath 1116 Sq Ft

2 Bed 2 Bath 1067 Sq Ft

2 Bed 2 Bath 1195 Sq Ft

2 Bed 2 Bath 1219 Sq Ft

**2** Bed **2** Bath 1142 Sq Ft