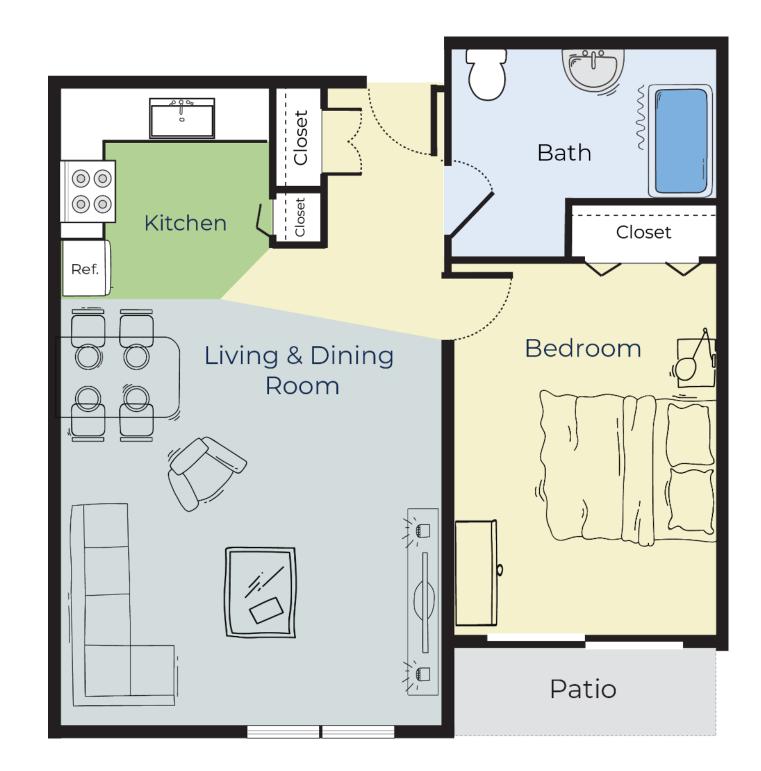

2 Bed 2 Bath 1018 Sq Ft

**1** Bed **1** Bath 894 Sq Ft

**1** Bed **1** Bath 814 Sq Ft

Patio or Balcony

Bedroom

Closet

Ref. CL

Bath

Bath

Closet

CL

CL

CL

CL

Closet

CL