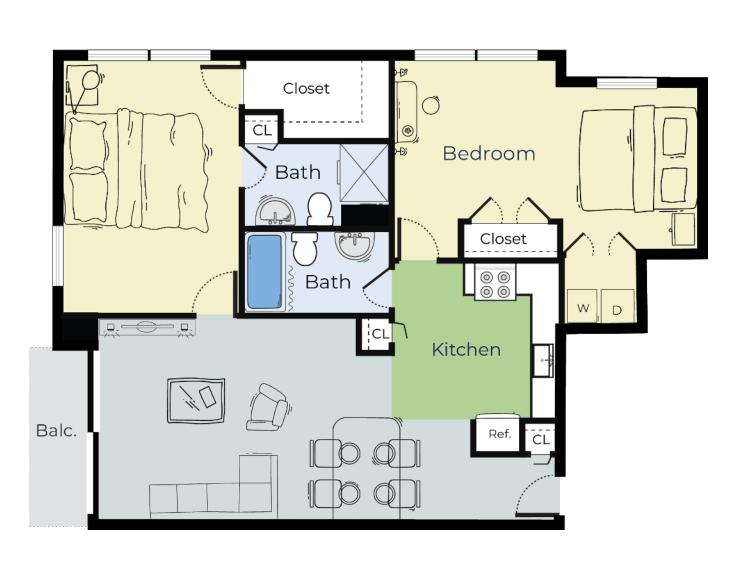

## FIND THE APARTMENT

that suits your needs.

2 Bed 2 Bath 1079 Sq Ft

Princeton Square offers modern living with amenities like easy access to parking and reserved covered parking for hassle-free winters. Our community is under new management, bringing a renewed focus on top-tier living. Enjoy suburban tranquility with nearby city conveniences—Princeton Square Apartments is the perfect place to call home.

2 Bed 2 Bath 1018 Sq Ft

**1** Bed **1** Bath 894 Sq Ft

**1** Bed **1** Bath 814 Sq Ft

Patio or Balcony

Bedroom

Closet

Ref. CL

Bath

Bath

Closet

CL

CL

CL

CL

Closet

CL

CL

Closet

Closet

2 Bed 2 Bath 1116 Sq Ft

2 Bed 2 Bath 1067 Sq Ft

2 Bed 2 Bath 1195 Sq Ft

2 Bed 2 Bath 1219 Sq Ft

**2** Bed **2** Bath 1142 Sq Ft