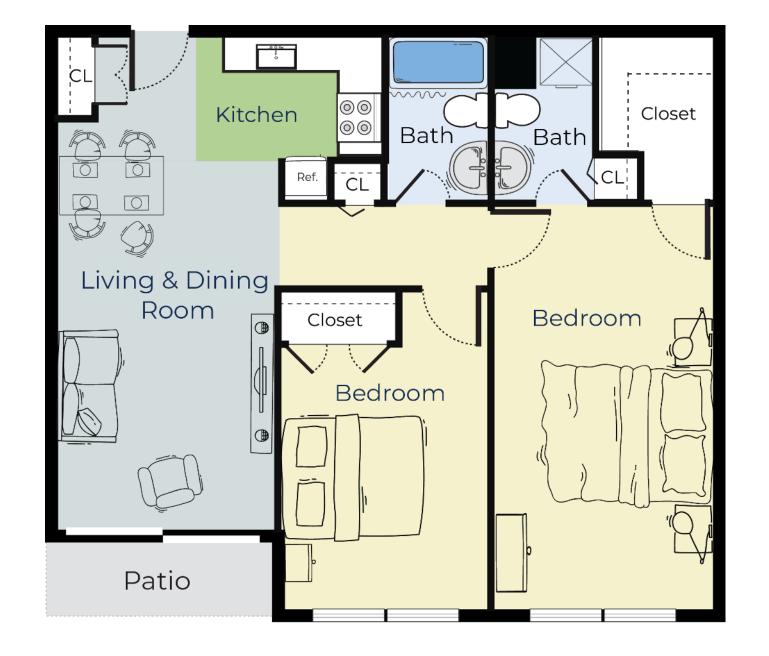

Bath

Closet

CL

CL

CL

CL

Closet

CL

CL

Closet

Closet

2 Bed 2 Bath 1116 Sq Ft

2 Bed 2 Bath 1067 Sq Ft

2 Bed 2 Bath 1195 Sq Ft

2 Bed 2 Bath 1219 Sq Ft

**2** Bed **2** Bath 1142 Sq Ft