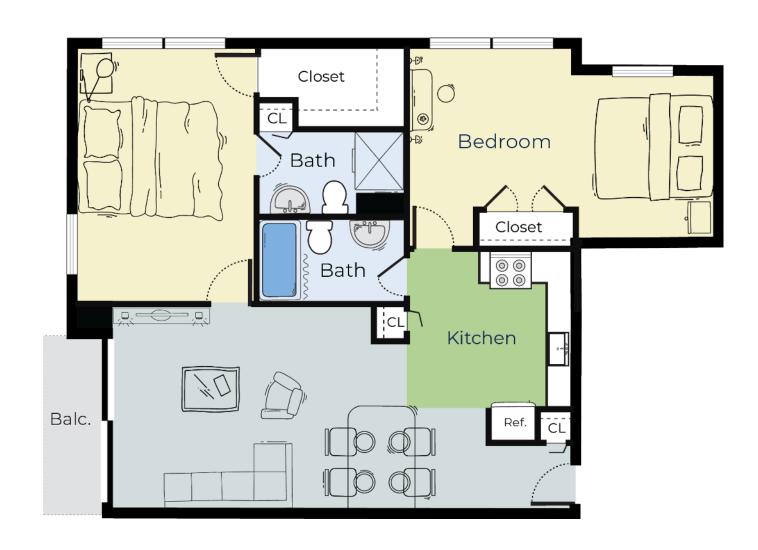

## FIND THE APARTMENT

that suits your needs.

2 Bed 2 Bath 1079 Sq Ft

Princeton Square offers modern living with amenities like easy access to parking and reserved covered parking for hassle-free winters. Our community is under new management, bringing a renewed focus on top-tier living. Enjoy suburban tranquility with nearby city conveniences—Princeton Square Apartments is the perfect place to call home.

2 Bed 2 Bath 1018 Sq Ft

**1** Bed **1** Bath 894 Sq Ft

**1** Bed **1** Bath 814 Sq Ft

Patio or Balcony

Bedroom

Closet

Ref. CL

Bath

Bath

Closet

CL

CL

CL

CL

Closet

CL

CL

Closet

Closet

2 Bed 2 Bath 1116 Sq Ft

2 Bed 2 Bath 1067 Sq Ft

2 Bed 2 Bath 1195 Sq Ft

2 Bed 2 Bath 1219 Sq Ft

**2** Bed **2** Bath 1142 Sq Ft