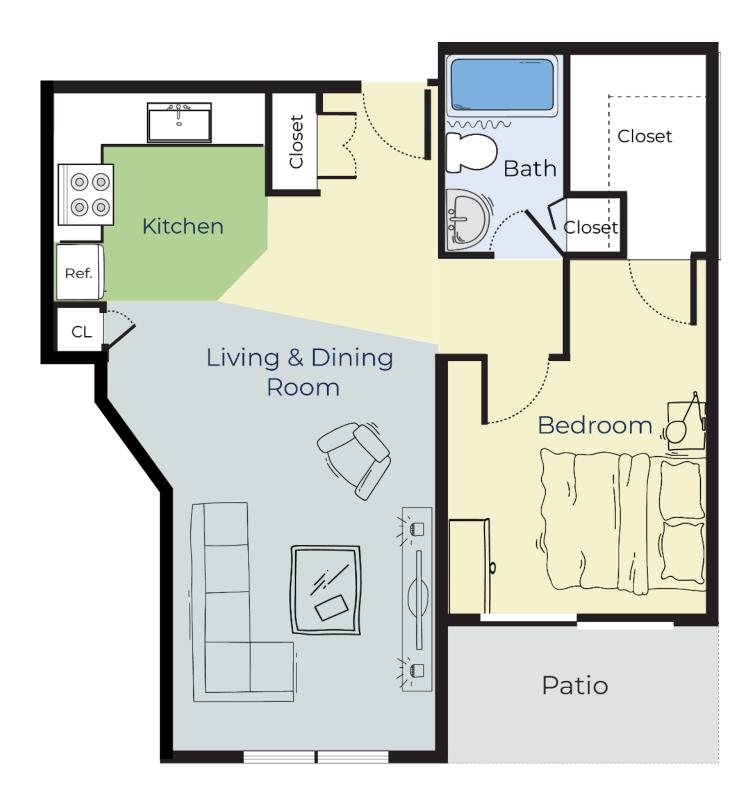

2 Bed 2 Bath 1018 Sq Ft

**1** Bed **1** Bath 894 Sq Ft

**1** Bed **1** Bath 814 Sq Ft

Patio or Balcony

Bedroom

Closet

Ref. CL

Bath

Bath

Closet

CL

CL

CL

CL

Closet

CL