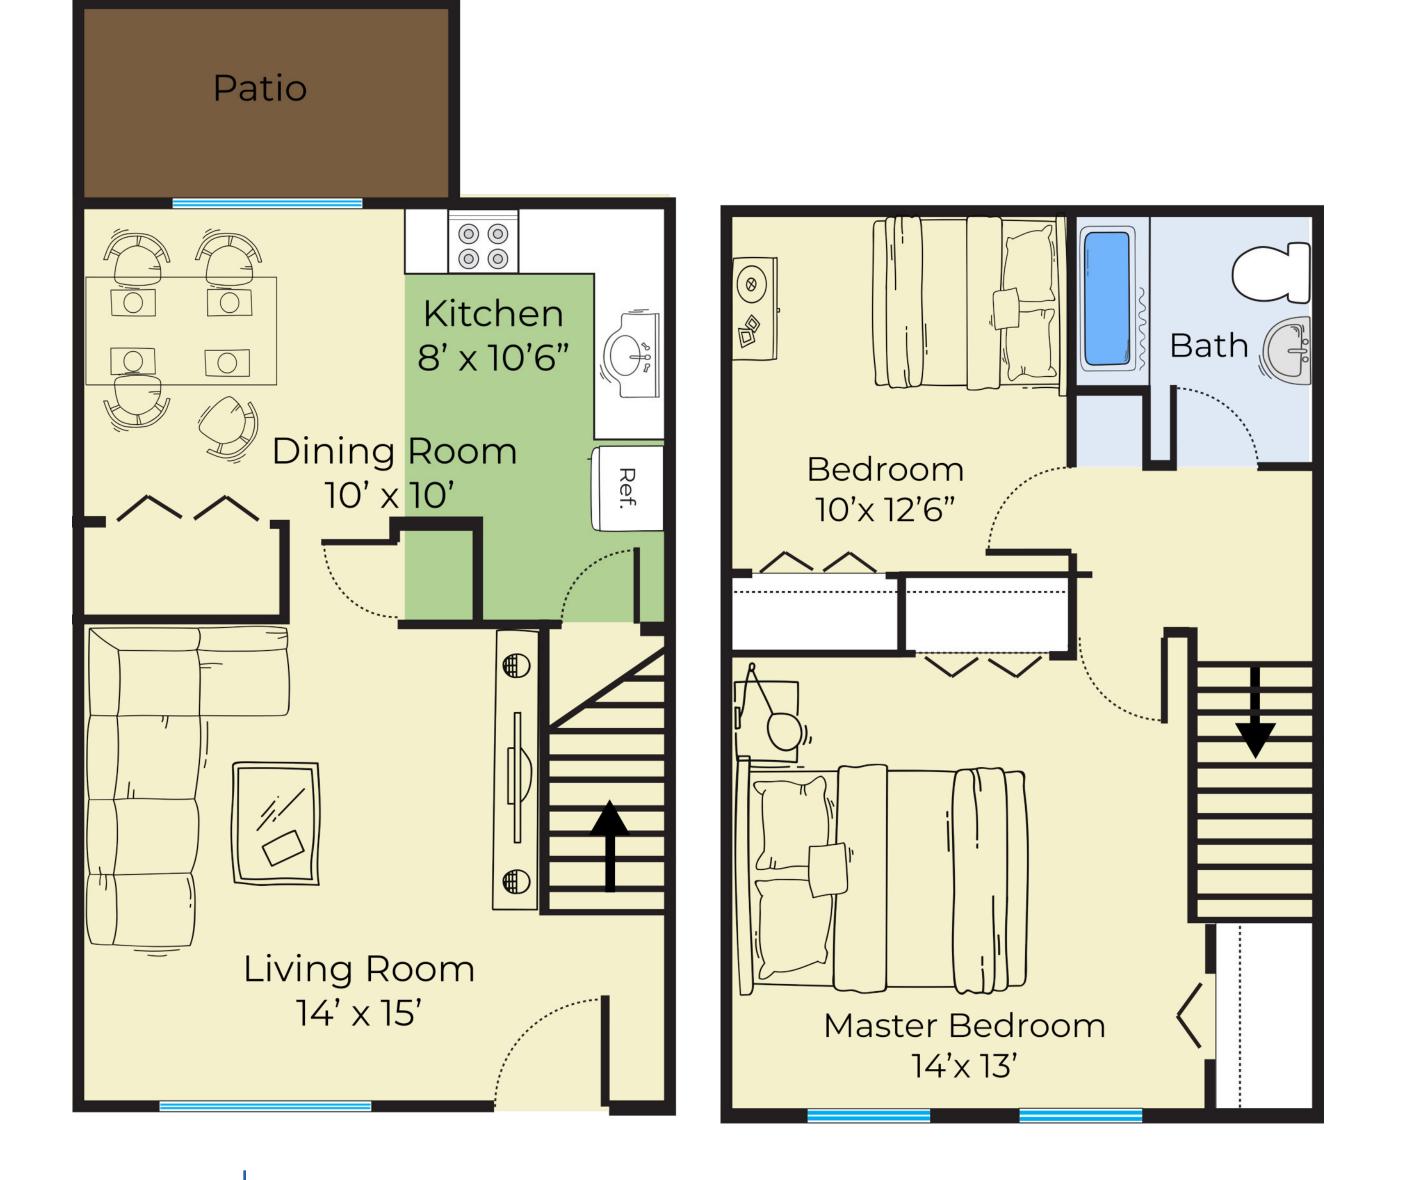

# PRINCETON RIDGE APARTMENTS

Princeton Ridge Townhomes is your ideal living destination in Portland, Maine. Located near all the conveniences you need, our community offers unmatched access to the best of Portland. Whether you're commuting or exploring, you'll appreciate the proximity to local shops, restaurants, and recreational activities. Our two-bedroom townhouses feature fully equipped kitchens and private patios, offering a spacious and comfortable living experience that goes beyond standard apartment living.

**2** Bed **1** Bath 990 Sq Ft