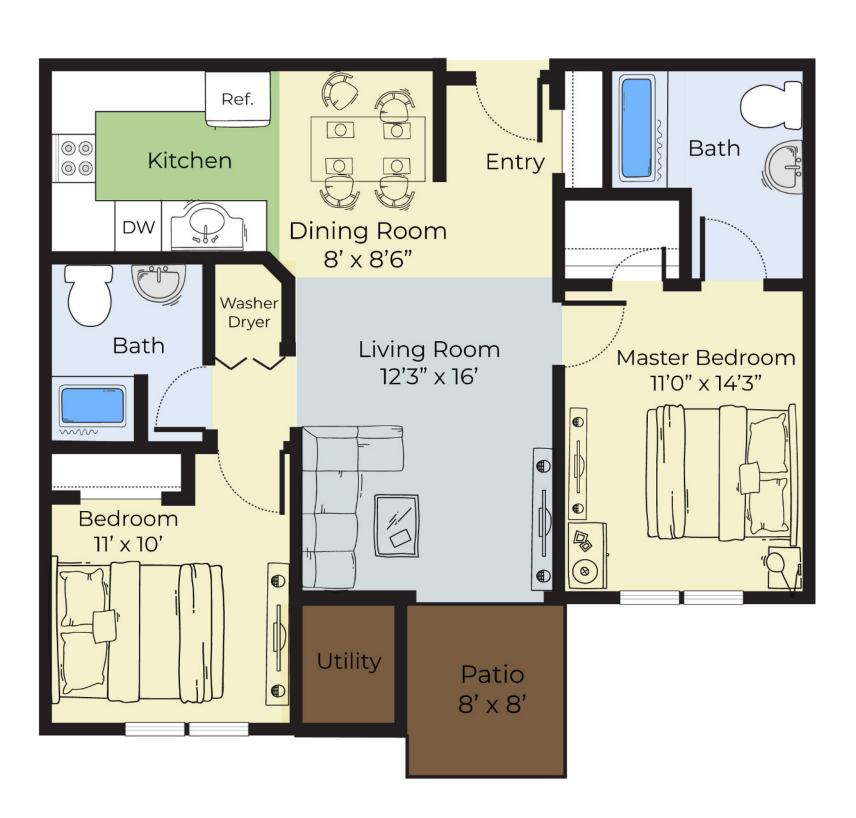

# FIND THE PLACE

to call home.

2 Bed 2 Bath 1008+ Sq Ft

2 Bed 1 Bath 820 Sq Ft