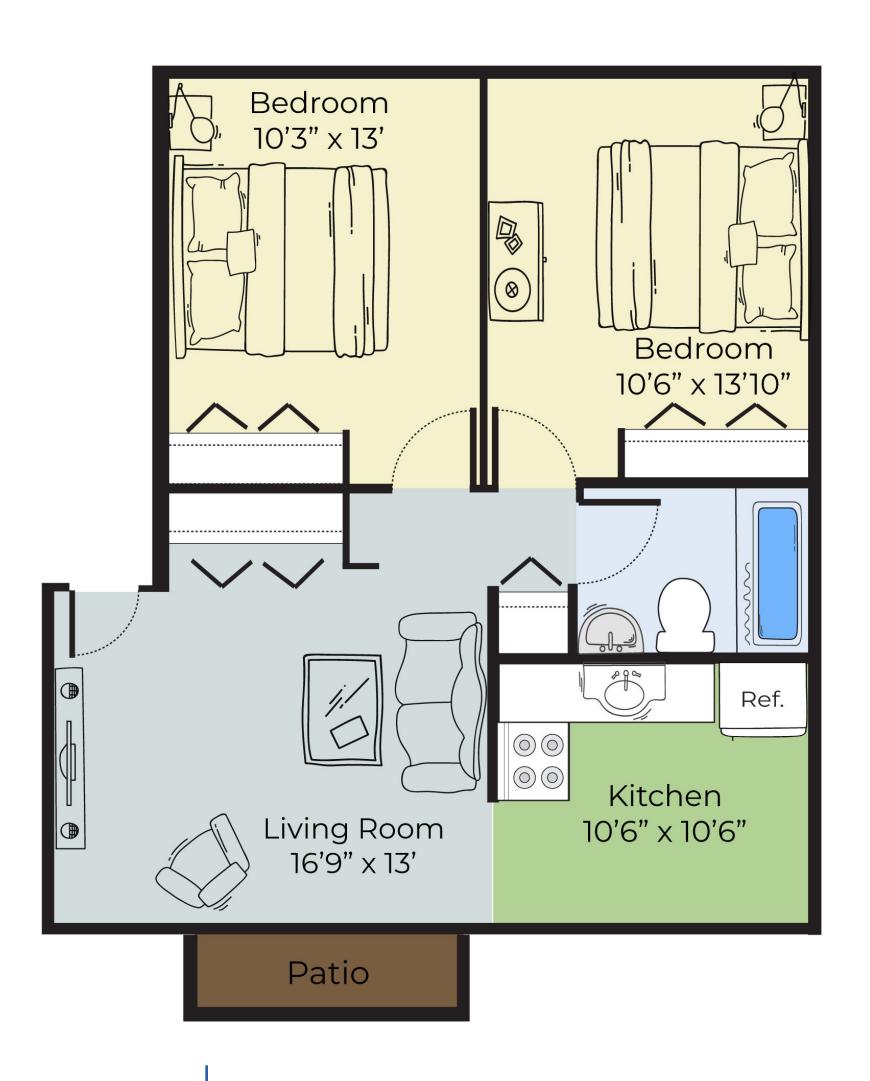

# FIND THE PLACE

to call home.

2 Bed 2 Bath 1008+ Sq Ft

2 Bed 1 Bath 820 Sq Ft