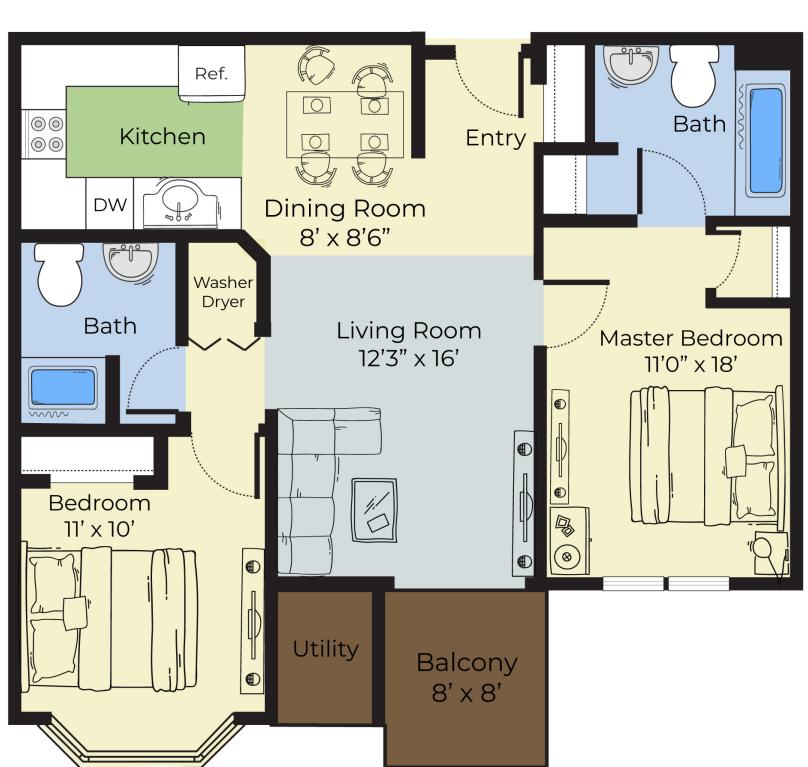

The Estate at Princeton Reserve offers modern living with spacious two-bedroom, two-bathroom apartments featuring in-unit washer/dryer, central air, patio or balcony, and walk-in closets. Pets are welcome here because we know they're part of the family. Spend your summer outdoors or enjoy the weather poolside. Discover the perfect blend of comfort, convenience, and community at Princeton Reserve Apartments in Dracut. Call today to schedule a tour and make these apartments your new home.

2 Bed 2 Bath 1008+ Sq Ft