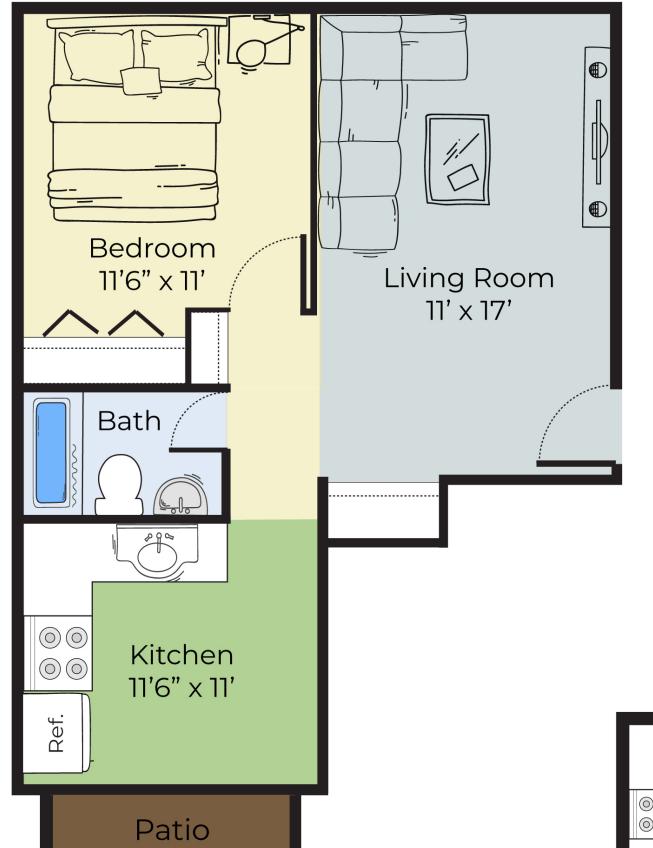

### FIND THE APARTMENT

that suits your needs.

1 Bed 1 Bath 530 Sq Ft At Princeton Reserve, residents rest easy with our dedicated management and 24/7 emergency maintenance teams, always ready to assist.