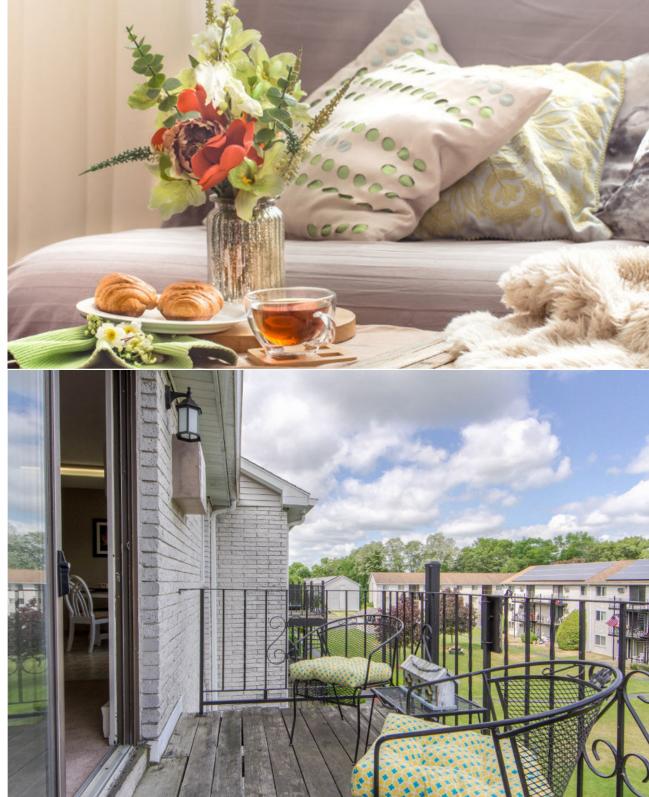

The Estate at Princeton Reserve offers modern living with spacious two-bedroom, two-bathroom apartments featuring in-unit washer/dryer, central air, patio or balcony, and walk-in closets. Pets are welcome here because we know they're part of the family. Spend your summer outdoors or enjoy the weather poolside. Discover the perfect blend of comfort, convenience, and community at Princeton Reserve Apartments in Dracut. Call today to schedule a tour and make these apartments your new home.

#### YOUR COMMUNITY

- ♦ Flexible Rent Payments with FLEX
- ♦ Intercom System
- Off-Street Parking
- ♦ Bike parking
- ♦ Community Grilling Area
- Pet Friendly (Some Breed Restrictions Apply)
- ♦ Sparkling Swimming Pool
- ♦ Picnic Areas
- ♦ Great Location
- Model Apartment Home
- ♦ Roof Top Solar Panels
- Winter Snow Removal
- ♦ Virtual Tours Available
- ♦ Fitness Center