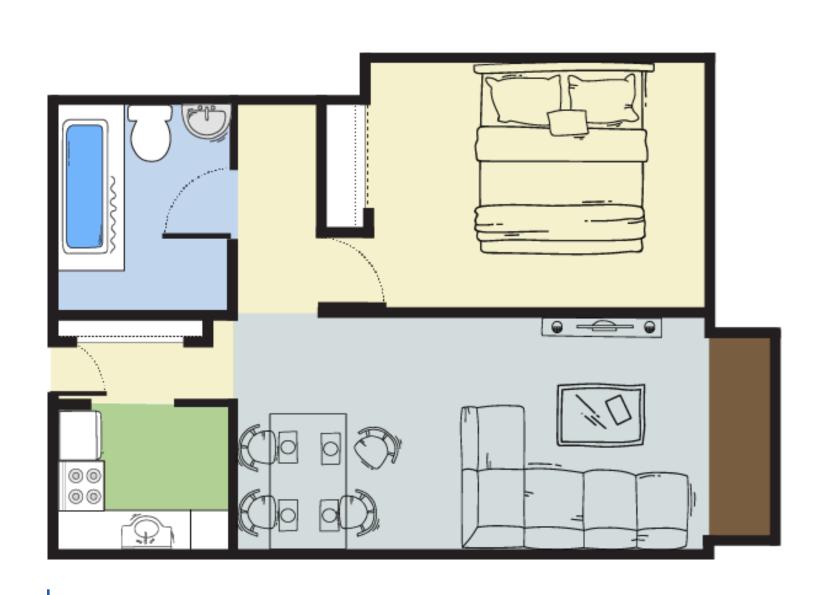

**2** Bed **1** Bath 800 Sq Ft

**1** Bed **1** Bath 650 Sq Ft

**1** Bed **1** Bath 650 Sq Ft