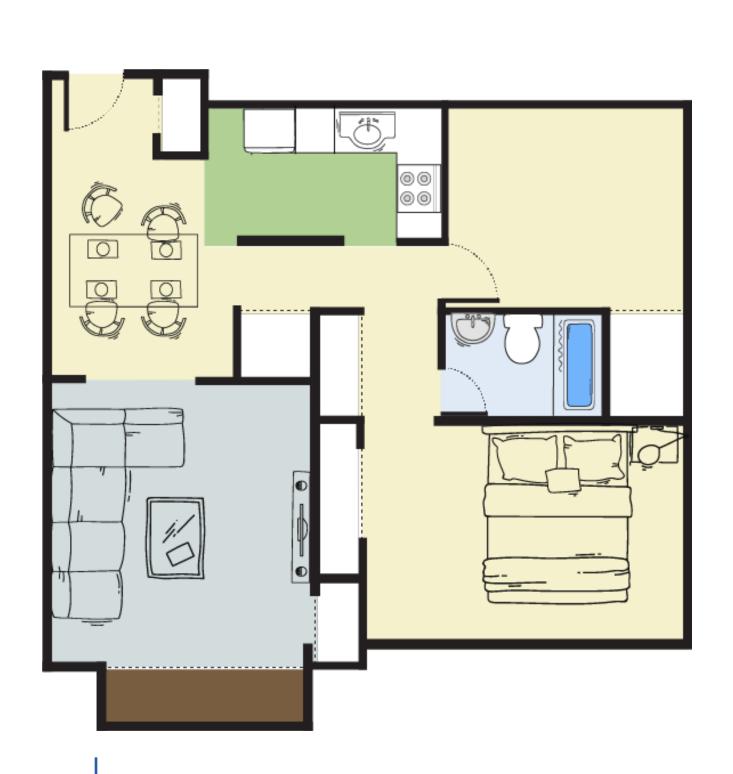

**2** Bed **1** Bath 800 Sq Ft

**1** Bed **1** Bath 650 Sq Ft

**1** Bed **1** Bath 650 Sq Ft