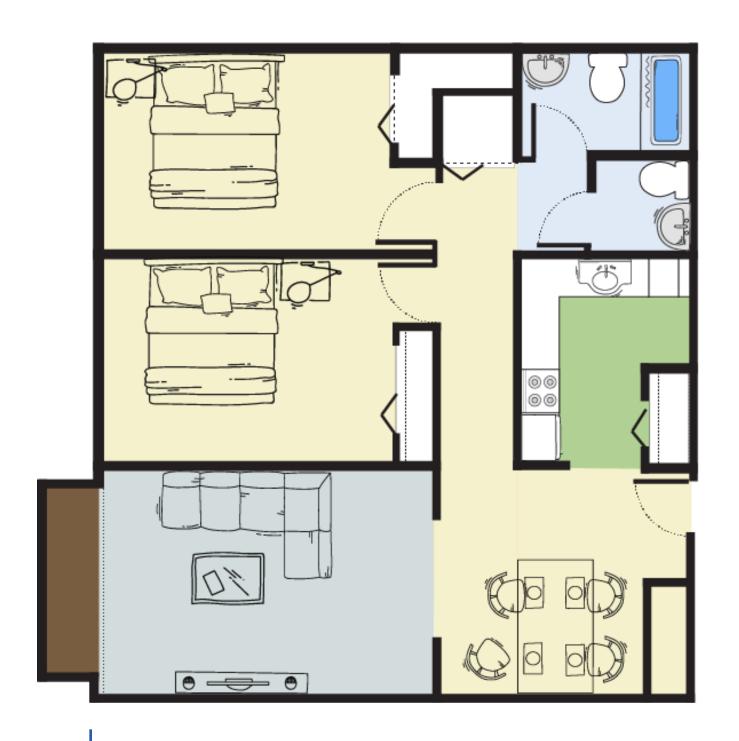

**2** Bed **1** Bath 800 Sq Ft

**1** Bed **1** Bath 650 Sq Ft

**1** Bed **1** Bath 650 Sq Ft