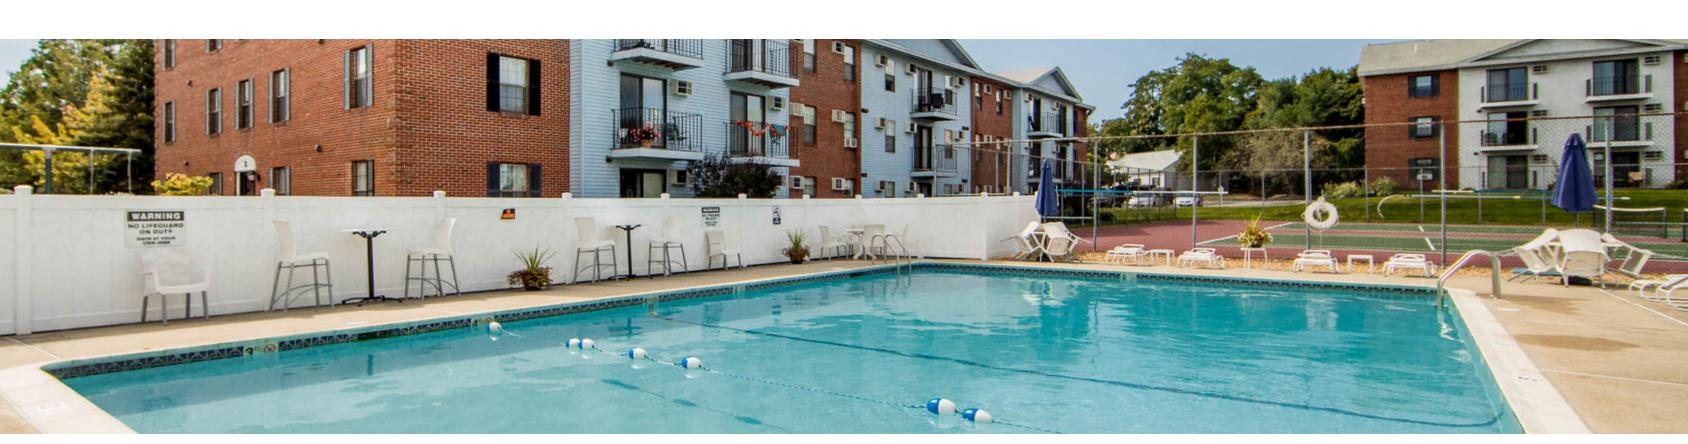

At Princeton Place, residents rest easy with our dedicated management and 24/7 emergency maintenance teams, always ready to assist.

Enjoy a lifestyle of comfort and leisure with amenities like an on-site fitness center, Wi-Fi Cyber Cafe, tennis court, swimming pool, and a dedicated Bark Park for pets. Our welcoming Clubhouse hosts numerous resident events, fostering a vibrant community

## YOUR COMMUNITY

- 24 Hour Emergency Maintenance
- ♦ Bike Parking
- ♦ Dog Park
- Pet Friendly (Some Breed Restrictions Apply)
- ♦ Community Grilling Area
- ♦ Fitness Center
- Playground
- ♦ Package Concierge
- ♦ Off-Street Parking
- ♦ Resident Clubhouse
- ♦ Smoke Free
- Sparkling Swimming Pool
- ♦ Winter Snow Removal
- ♦ Laundry Facilities