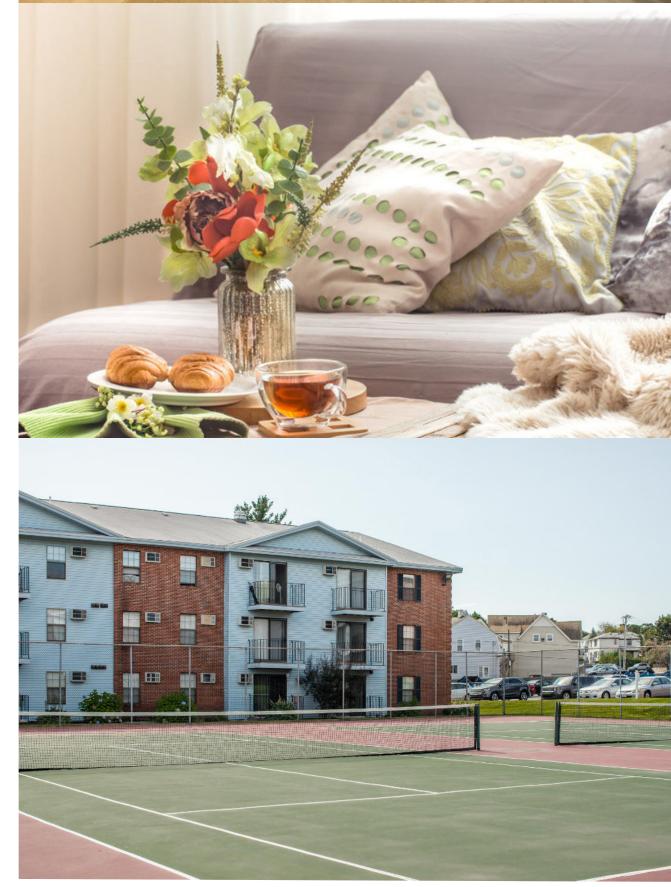

At Princeton Place, residents rest easy with our dedicated management and 24/7 emergency maintenance teams, always ready to assist.

Enjoy a lifestyle of comfort and leisure with amenities like an on-site fitness center, Wi-Fi Cyber Cafe, tennis court, swimming pool, and a dedicated Bark Park for pets. Our welcoming Clubhouse hosts numerous resident events, fostering a vibrant community

## YOUR COMMUNITY

- 24 Hour Emergency Maintenance
- ♦ Bike Parking
- ♦ Dog Park
- Pet Friendly (Some Breed Restrictions Apply)
- ♦ Community Grilling Area
- ♦ Fitness Center
- Playground
- ♦ Package Concierge
- ♦ Off-Street Parking
- ♦ Resident Clubhouse
- ♦ Smoke Free
- Sparkling Swimming Pool
- ♦ Winter Snow Removal
- ♦ Laundry Facilities

- ♦ Great Location
- ♦ Virtual Tours Available
- Easy Highway Access
- ♦ Flexible Rent Payments with FLEX
- ♦ Interior Hallways with Private Entrances
- Online Rent Payments
- On Site 24 HourProfessional Management
- ♦ Picnic Areas
- Professionally Landscaped Grounds
- Scheduled Resident Activities
- ♦ Tennis Court