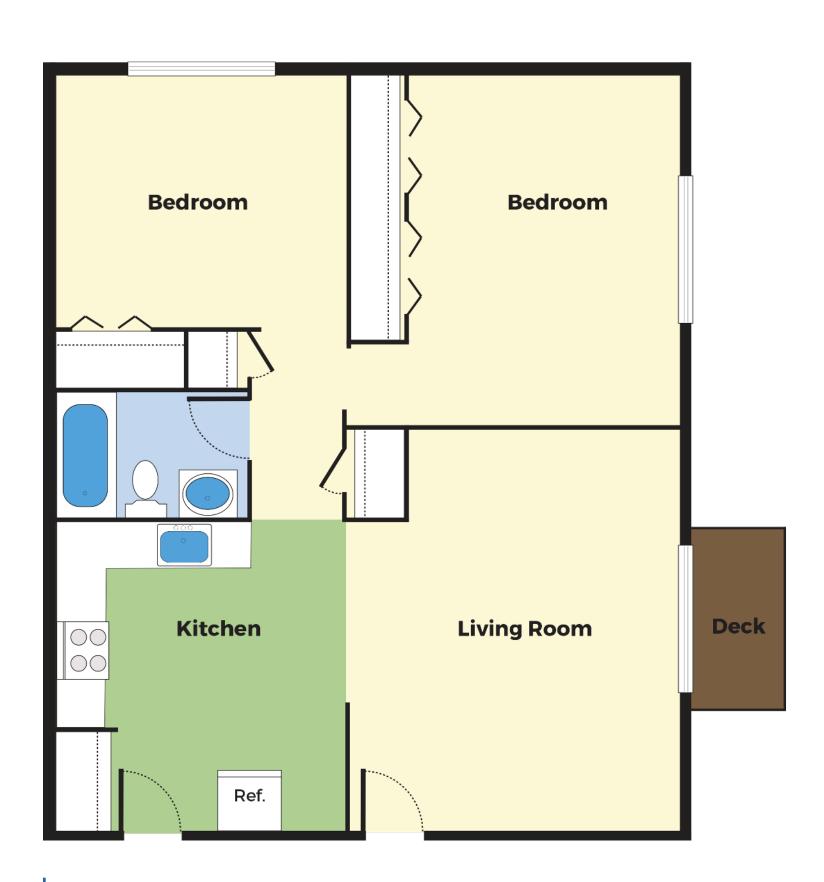

# FIND THE PLACE

to call home.

**3** Bed **1.5** Bath 868 Sq Ft

2 Bed 1 Bath 930 Sq Ft

**Studio 1** Bath 930 Sq Ft