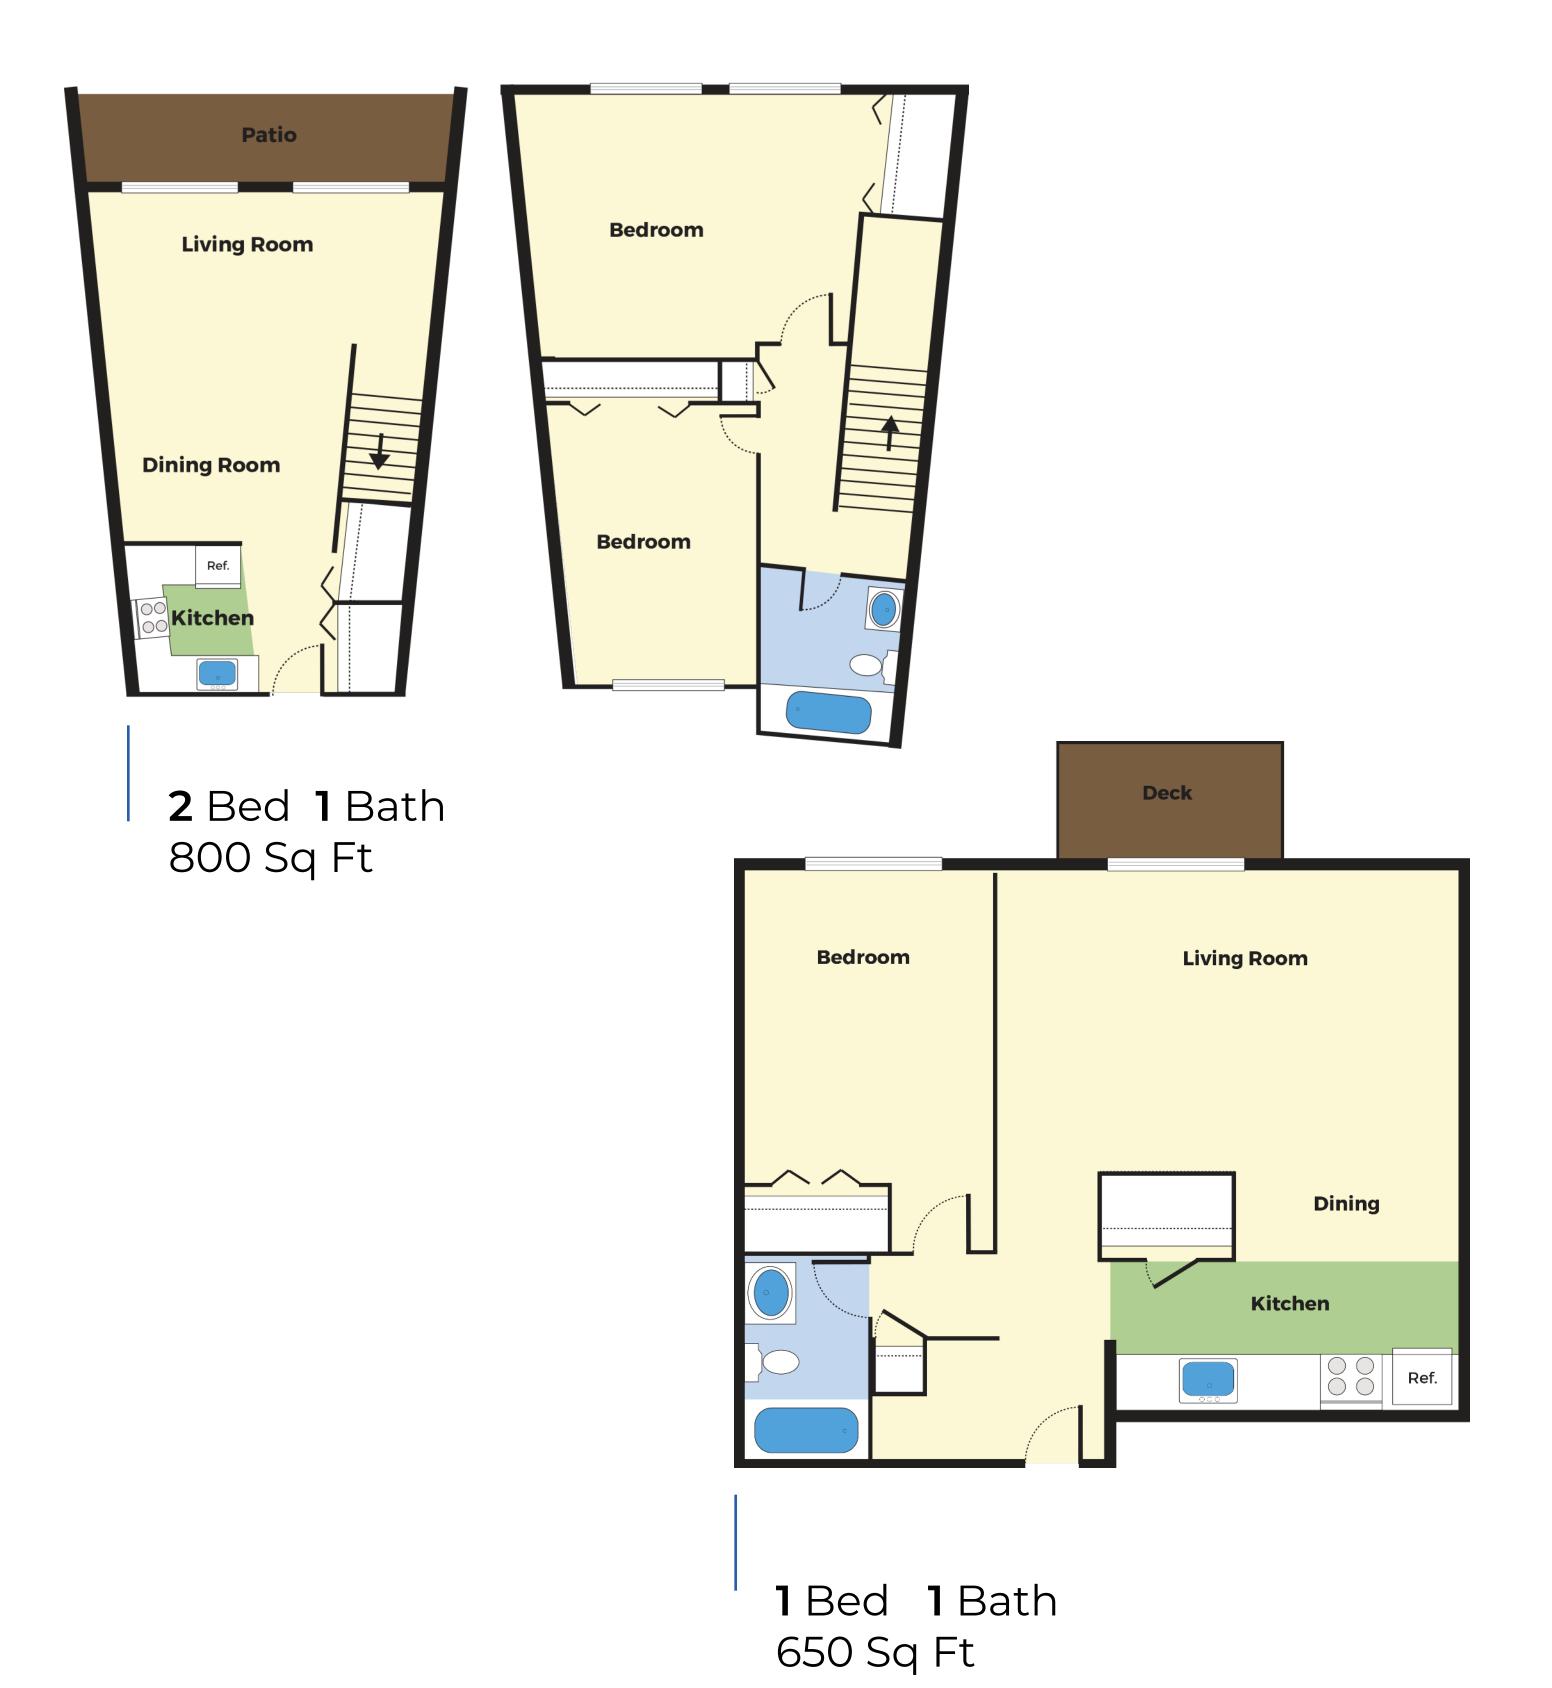

# FIND THE PLACE

to call home.

**3** Bed **1.5** Bath 868 Sq Ft

2 Bed 1 Bath 930 Sq Ft

**Studio 1** Bath 930 Sq Ft