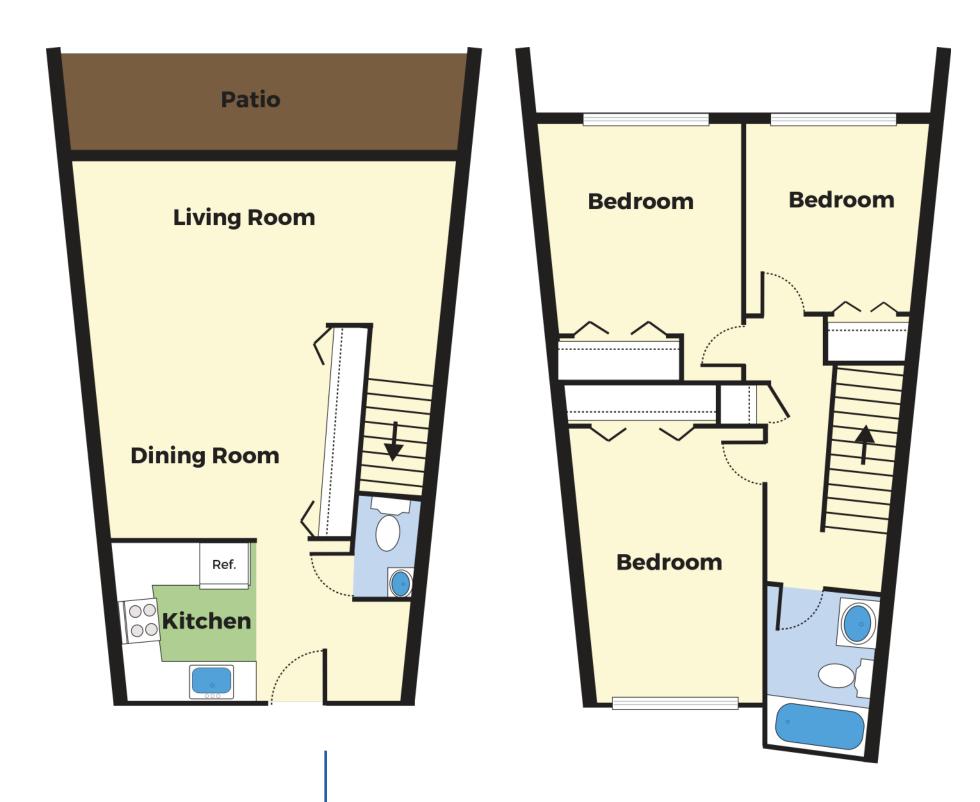

# FIND THE PLACE

to call home.

**3** Bed **1.5** Bath 868 Sq Ft

2 Bed 1 Bath 930 Sq Ft

**Studio 1** Bath 930 Sq Ft