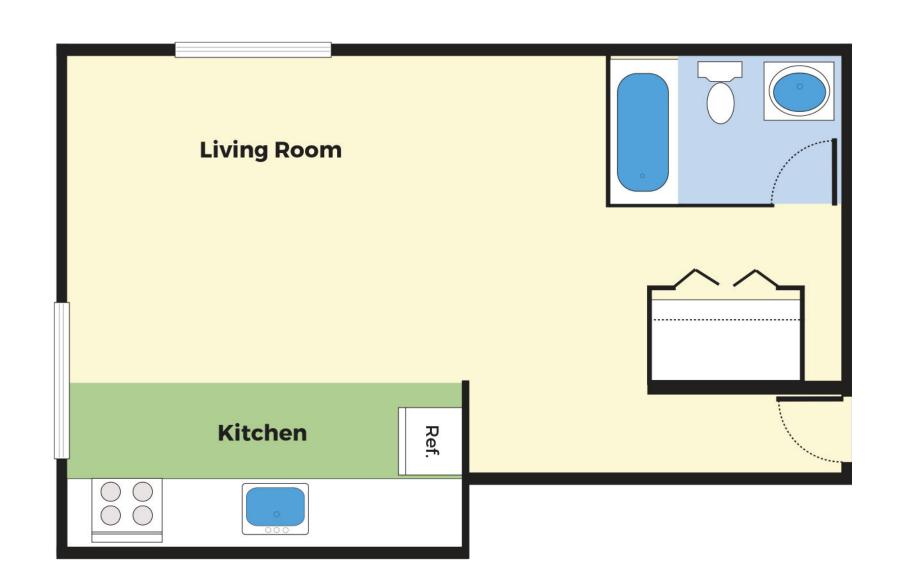

# FIND THE PLACE

to call home.

**3** Bed **1.5** Bath 868 Sq Ft

2 Bed 1 Bath 930 Sq Ft

**Studio 1** Bath 930 Sq Ft