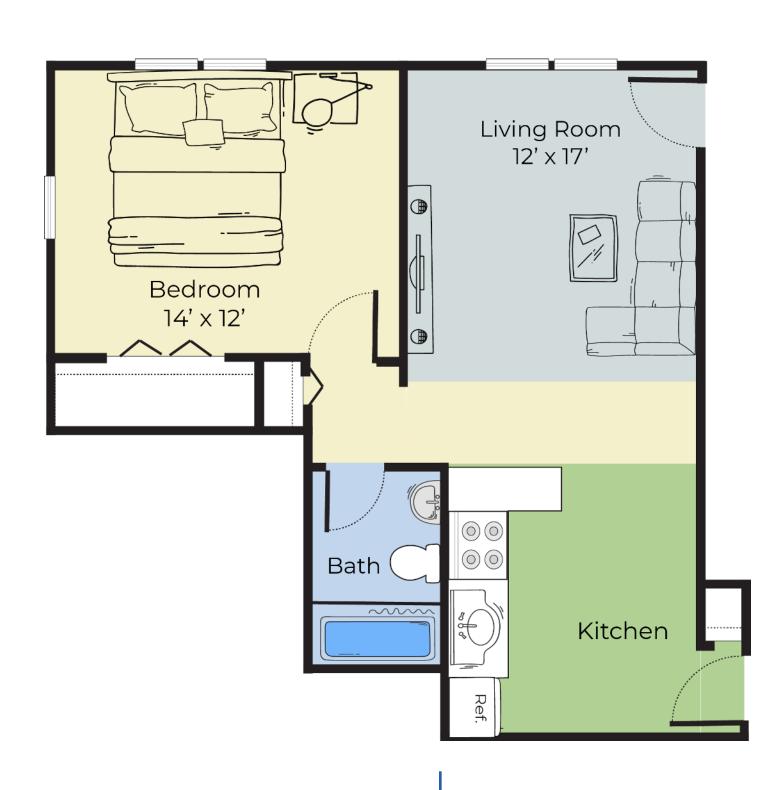

## FIND THE APARTMENT

that suits your needs.

1 Bed 1 Bath 550 Sq Ft

landscaped grounds, and ample parking, including covered options. Heat and hot water are included, and our team ensures safe, beautiful grounds year-round, especially with diligent snow removal in winter. Discover the perfect blend of comfort, nature, and community at Princeton at Mill Pond.