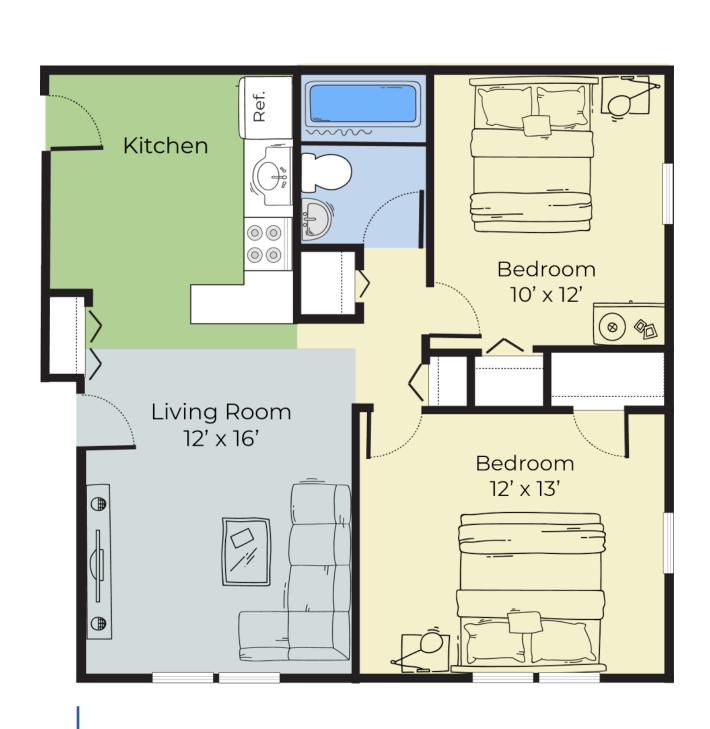

2 Bed 1 Bath 660 Sq Ft

2 Bed 1 Bath 820 Sq Ft

- Spacious Closets
- ♦ Cable Ready
- ♦ Refrigerator
- ♦ Stove
- ♦ Unfurnished Unit
- Premium Wall-to-Wall Carpeting
- Window Coverings