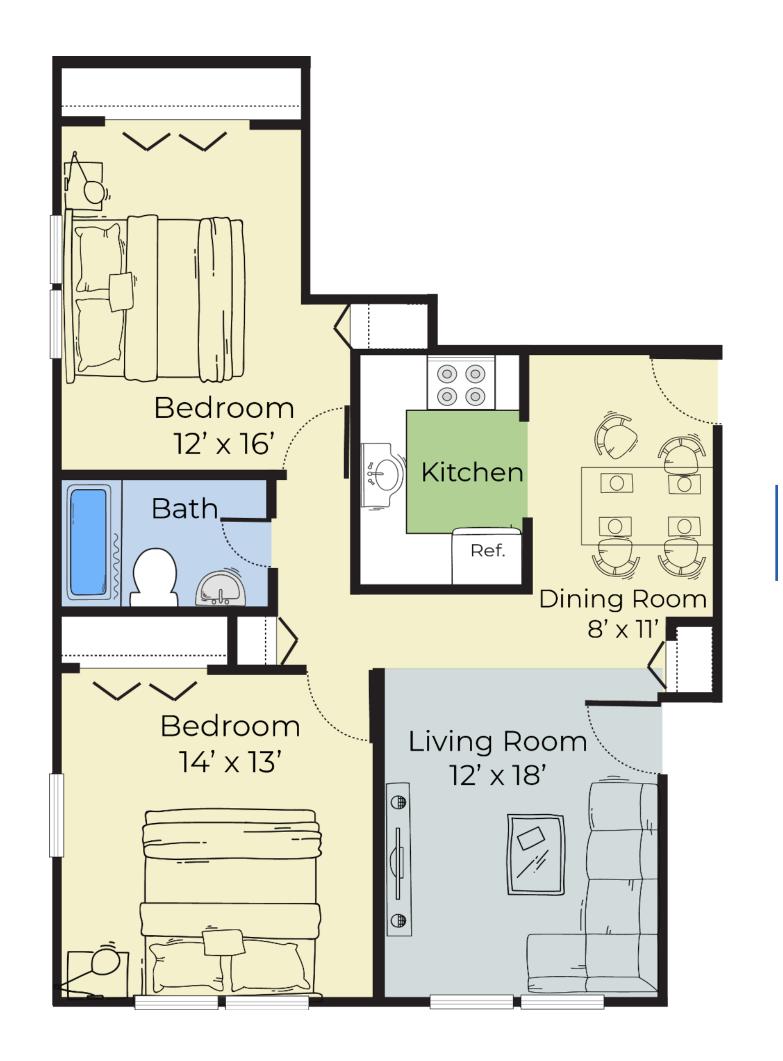

## FIND THE APARTMENT

that suits your needs.

1 Bed 1 Bath 550 Sq Ft

landscaped grounds, and ample parking, including covered options. Heat and hot water are included, and our team ensures safe, beautiful grounds year-round, especially with diligent snow removal in winter. Discover the perfect blend of comfort, nature, and community at Princeton at Mill Pond.

2 Bed 1 Bath 660 Sq Ft

2 Bed 1 Bath 820 Sq Ft

- Spacious Closets
- ♦ Cable Ready
- ♦ Refrigerator
- ♦ Stove
- ♦ Unfurnished Unit
- Premium Wall-to-Wall Carpeting
- Window Coverings