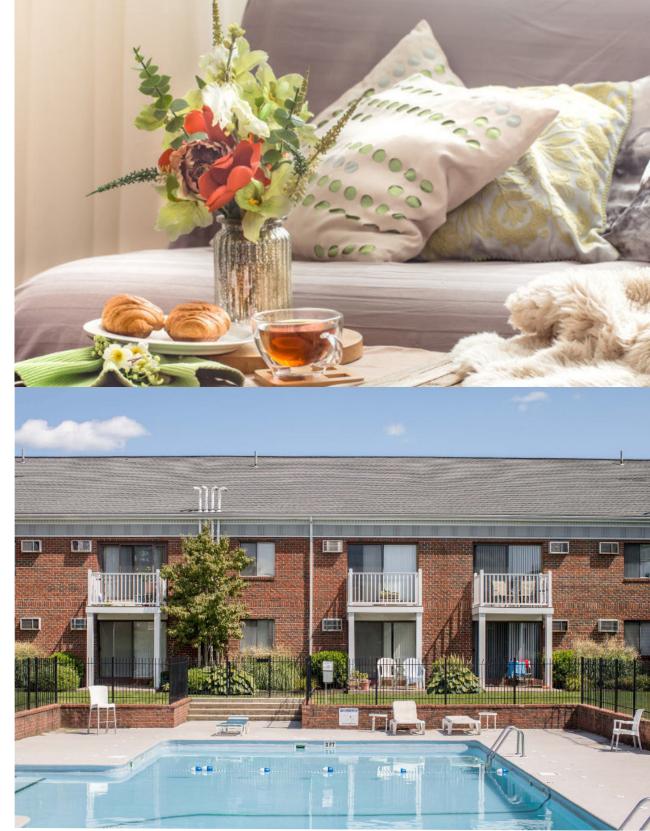

### YOUR COMMUNITY

- Flexible Rent Payments with
   FLEX
- ♦ Community Grilling Area
- ♦ Cat Friendly
- ♦ Sparkling Swimming Pool
- Scheduled Resident Activities
- Winter Snow Removal
- ♦ Great Local School System
- ♦ Virtual Tours Available
- ♦ Laundry Facilities
- ♦ Intercom System
- ♦ Off-Street Parking
- ♦ Fitness Center
- ♦ Hot Water Included
- ♦ Housekeeping

- ♦ Online Rent Pay
- ♦ On-Site 24 Hour Professional Management
- ♦ Picnic Areas
- Professionally Landscaped Grounds