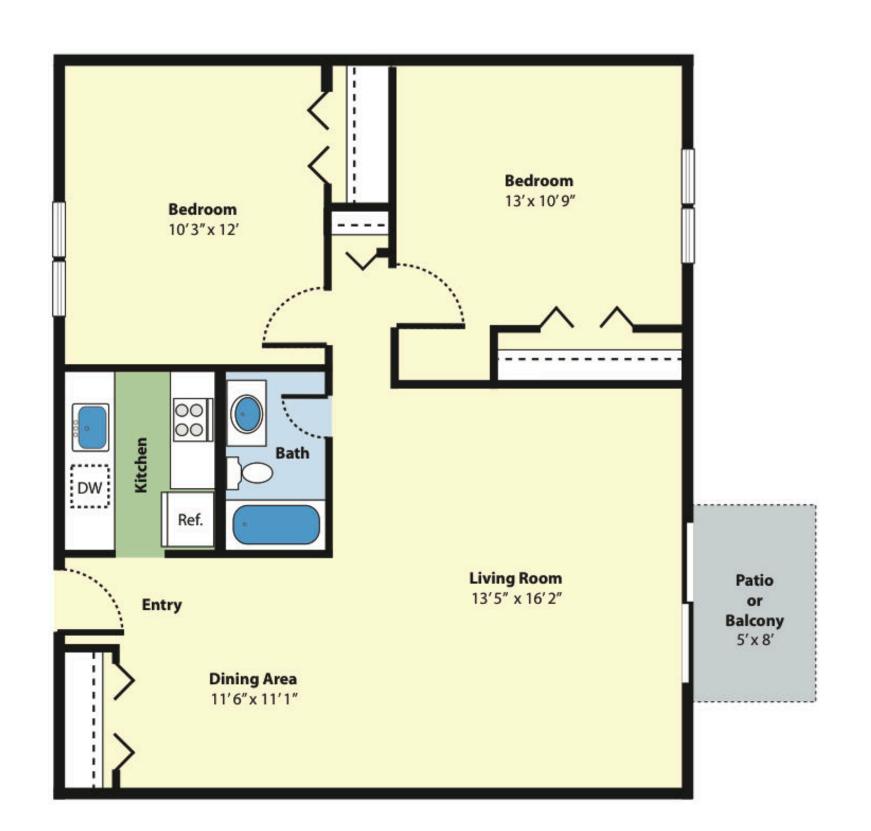

# FIND THE PLACE

to call home.

**2** Bed **1** Bath 860 - 876 Sq Ft

2 Bed 1 Bath 860 Sq Ft