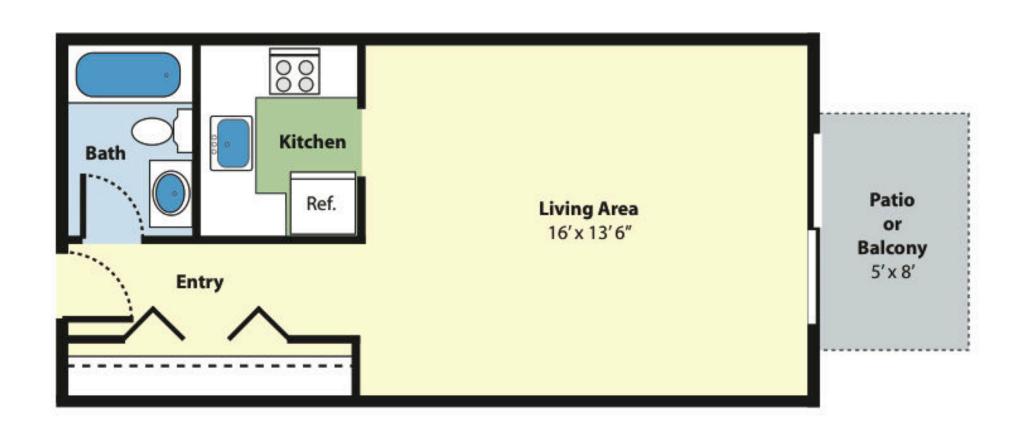

**Studio 1** Bath 379 Sq Ft

1 Bed 1 Bath 658 Sq Ft

**Studio 1** Bath 379 Sq Ft