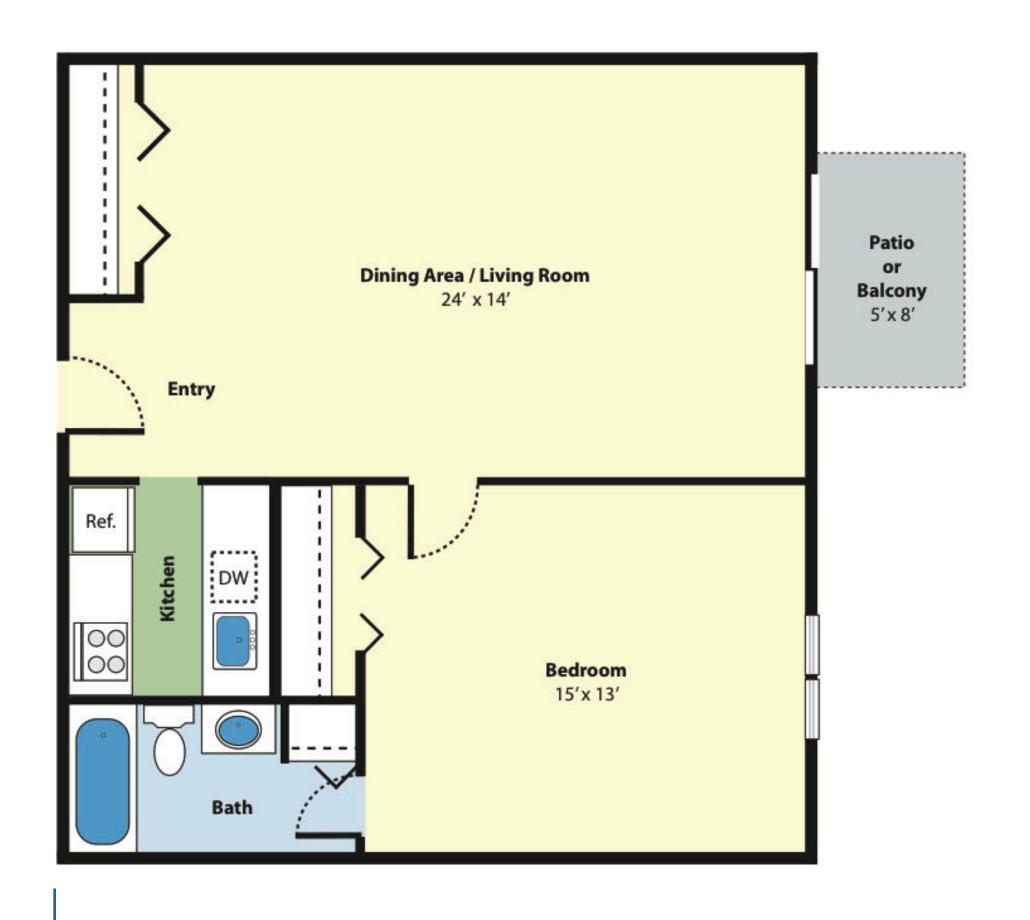

**Studio 1** Bath 379 Sq Ft

1 Bed 1 Bath 658 Sq Ft

**Studio 1** Bath 379 Sq Ft