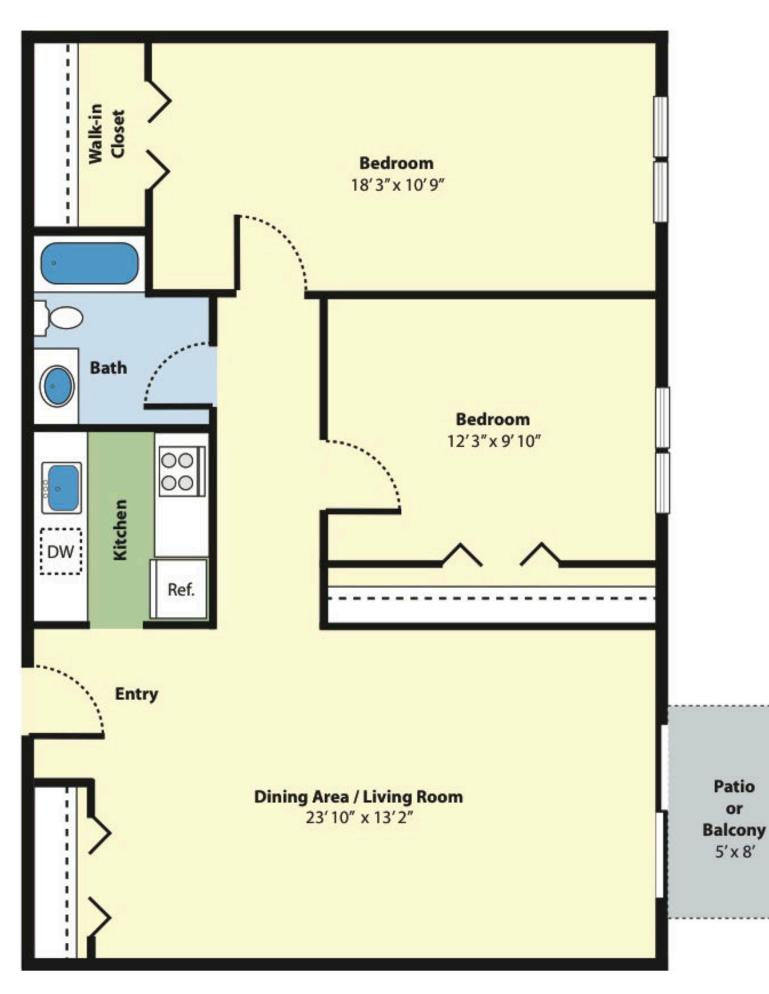

# FIND THE PLACE

to call home.

**2** Bed **1** Bath 860 - 876 Sq Ft

2 Bed 1 Bath 860 Sq Ft