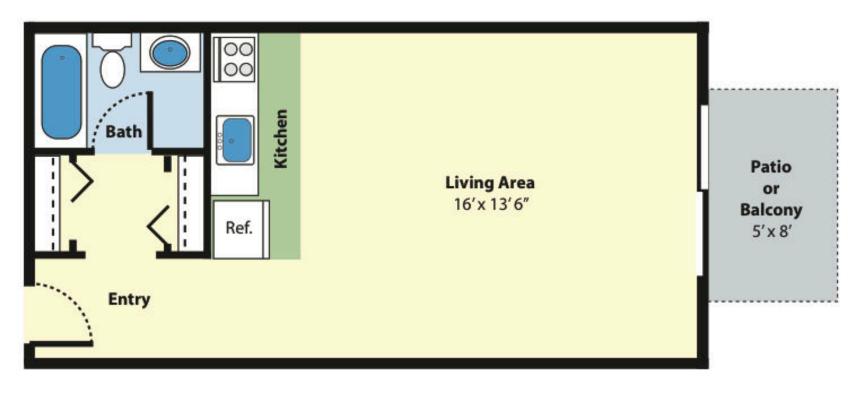

**Studio 1** Bath 379 Sq Ft

1 Bed 1 Bath 658 Sq Ft

**Studio 1** Bath 379 Sq Ft