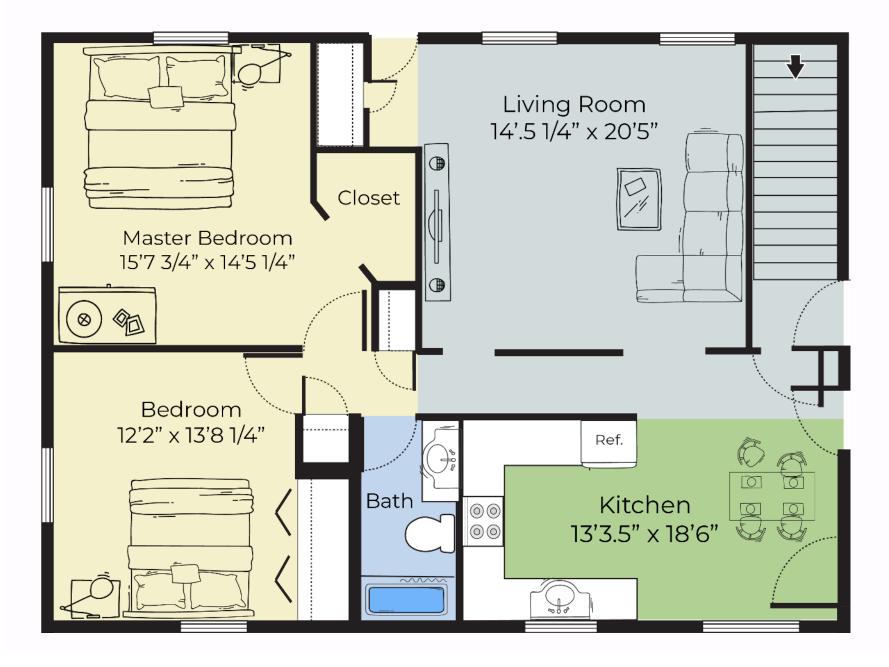

#### **2** Bed **1** Bath 745 Sq Ft

1 Bed 1 Bath **Deluxe** 650 Sq Ft

2 Bed 1 Bath Duplex 1120 Sq Ft

FIND THE PLACE to call home.

1 Bed 1 Bath Annex 704 - 714 Sq Ft

2 Bed 2 Bath Annex 1010 - 1068 Sq Ft