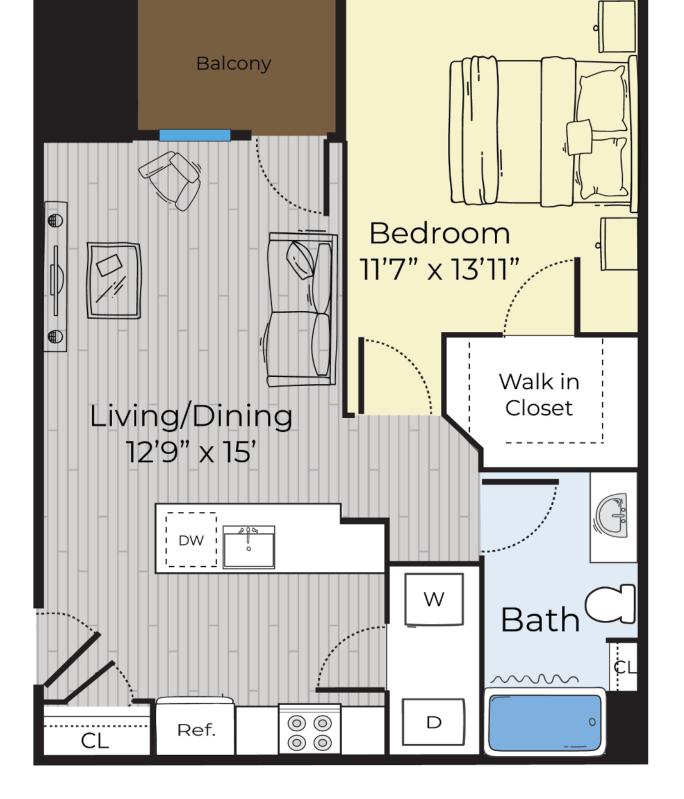

#### **2** Bed **1** Bath 745 Sq Ft

1 Bed 1 Bath **Deluxe** 650 Sq Ft

2 Bed 1 Bath Duplex 1120 Sq Ft

FIND THE PLACE to call home.

1 Bed 1 Bath Annex 704 - 714 Sq Ft

2 Bed 2 Bath Annex 1010 - 1068 Sq Ft

## YOUR APARTMENT

- Annex white bathroom
   vanity w/ matching
   marble top
- ♦ Balconies and Patios
- ◊ In-Unit Washer/Dryer
- Spacious and Functional
   Floorplans
- Fully Appointed Kitchens
   with Stainless Steel
   Appliances
- ♦ Kitchen Islands
- ◊ Dishwasher
- ◊ Microwave
- ◊ Spacious Closets
- Individually Controlled
   Thermostats
- Renovated OptionsAvailable
- ◊ Central Air Conditioning
- Quartz Countertops

- ◊ Crown Molding
- ◊ New Cabinetry
- ◊ Garage Parking forDuplexes
- Air Conditioner
- ♦ Bathroom Vinyl Flooring
- Cable and High Speed
   Internet Ready
- Subway Glass Tile Kitchen
   Backsplash
- Vinyl Wood-Style Flooring in Kitchen/Dining Area