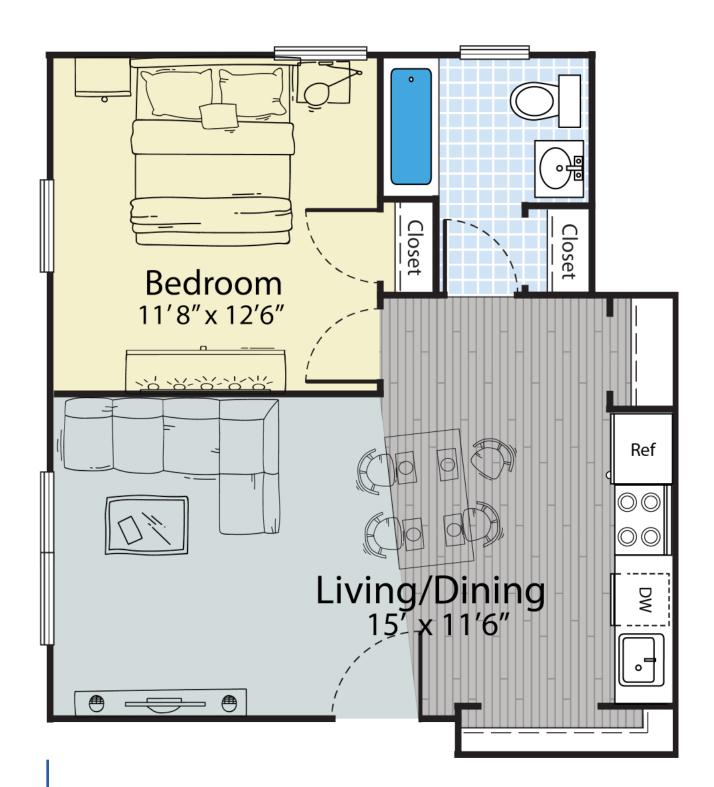

1 Bed 1 Bath 539 Sq Ft

#### **2** Bed **1** Bath 745 Sq Ft

1 Bed 1 Bath **Deluxe** 650 Sq Ft

2 Bed 1 Bath Duplex 1120 Sq Ft

FIND THE PLACE to call home.

1 Bed 1 Bath Annex 704 - 714 Sq Ft

2 Bed 2 Bath Annex 1010 - 1068 Sq Ft