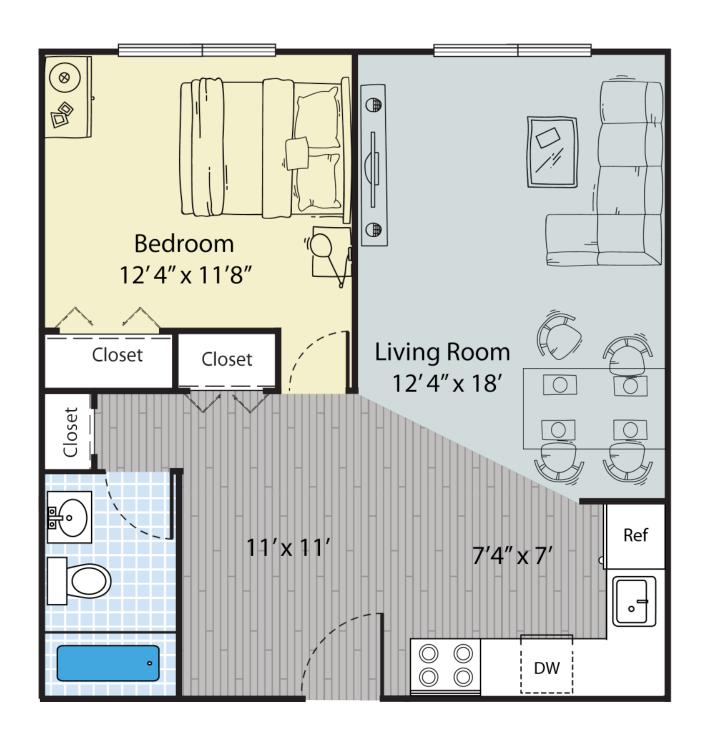

Hampshire's Durham campus, our community provides easy access to major highways and rail routes.

At Princeton Dover, residents rest easy with our dedicated management and 24/7 emergency maintenance teams, always ready to assist.









### **FIND THE APARTMENT** that suits your needs.



Princeton Dover offers modern living with newly renovated and new construction options, featuring stainless steel appliances, granite countertops, and spacious layouts. Enjoy on-site amenities like a swimming pool, outdoor firepit, fitness center, and beautifully landscaped grounds. Our welcoming community also provides on-site laundry and ample offstreet parking. Discover the perfect blend of comfort, convenience, and charm at Princeton Dover Apartments. Schedule a tour today!

1 Bed 1 Bath 539 Sq Ft





#### **2** Bed **1** Bath 745 Sq Ft

1 Bed 1 Bath **Deluxe** 650 Sq Ft





2 Bed 1 Bath Duplex 1120 Sq Ft

FIND THE PLACE to call home.





1 Bed 1 Bath Annex 704 - 714 Sq Ft

2 Bed 2 Bath Annex 1010 - 1068 Sq Ft





## YOUR APARTMENT

- Annex white bathroom
   vanity w/ matching
   marble top
- ♦ Balconies and Patios
- ◊ In-Unit Washer/Dryer
- Spacious and Functional
   Floorplans
- Fully Appointed Kitchens
   with Stainless Steel
   Appliances
- ♦ Kitchen Islands
- ◊ Dishwasher
- ◊ Microwave
- ◊ Spacious Closets
- Individually Controlled
   Thermostats
- Renovated OptionsAvailable
- ◊ Central Air Conditioning
- Quartz Countertops

- ◊ Crown Molding
- ◊ New Cabinetry
- ◊ Garage Parking forDuplexes
- Air Conditioner
- ♦ Bathroom Vinyl Flooring
- Cable and High Speed
   Internet Read