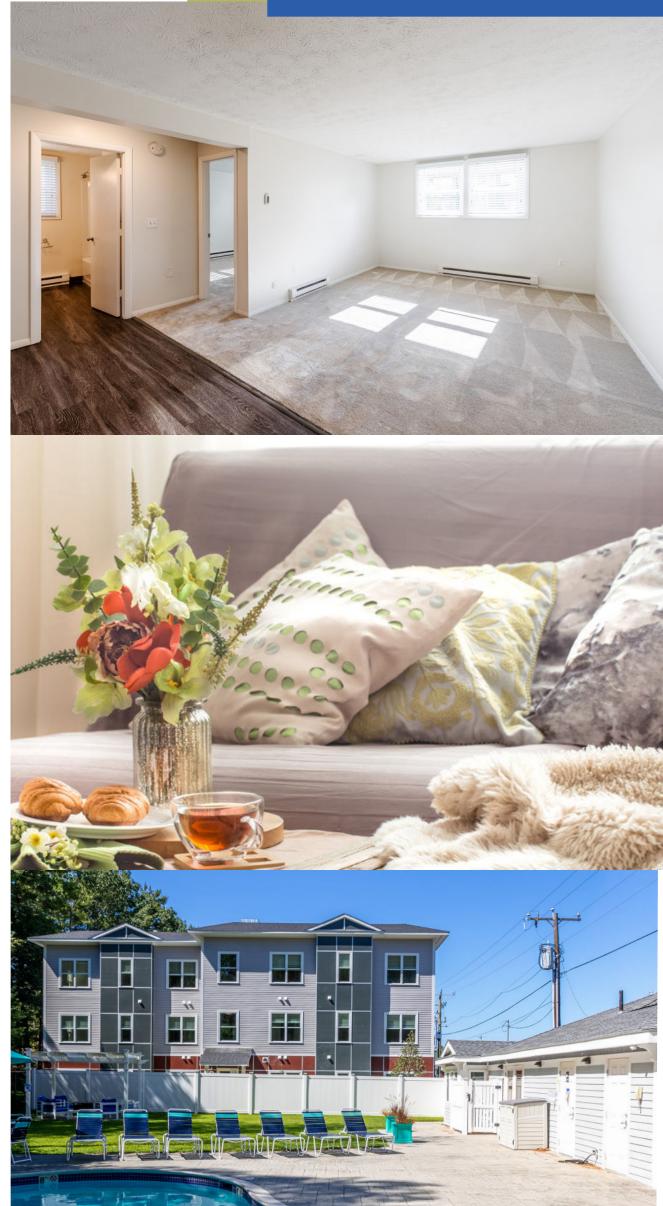

### **FIND THE APARTMENT** that suits your needs.

Princeton Dover offers modern living with newly renovated and new construction options, featuring stainless steel appliances, granite countertops, and spacious layouts. Enjoy on-site amenities like a swimming pool, outdoor firepit, fitness center, and beautifully landscaped grounds. Our welcoming community also provides on-site laundry and ample offstreet parking. Discover the perfect blend of comfort, convenience, and charm at Princeton Dover Apartments. Schedule a tour today!

## YOUR APARTMENT

- Annex white bathroom
   vanity w/ matching
   marble top
- ♦ Balconies and Patios
- ◊ In-Unit Washer/Dryer
- Spacious and Functional
   Floorplans
- Fully Appointed Kitchens
   with Stainless Steel
   Appliances
- ♦ Kitchen Islands
- ◊ Dishwasher
- ◊ Microwave
- ◊ Spacious Closets
- Individually Controlled
   Thermostats
- Renovated OptionsAvailable
- ◊ Central Air Conditioning
- Quartz Countertops

# YOUR COMMUNITY

- Flexible Rent Payments
   with FLEX
- Community Fire Pit, Grilling
   Area, and Swimming Pool
- ◊ Easy Highway Access
- ◊ Winter Snow Removal
- ♦ Walk-In Closets
- ◊ Virtual Tours Available
- ◊ Laundry Facilities
- ◊ Intercom System
- ◊ Off-Street Parking
- ♦ High Speed Internet Access
- ◇ Package Concierge
- ◊ Fitness Center
- Pet Friendly (Some Breed Restrictions Apply)
- ♦ Hot Water Included
- Scheduled Resident
   Activities