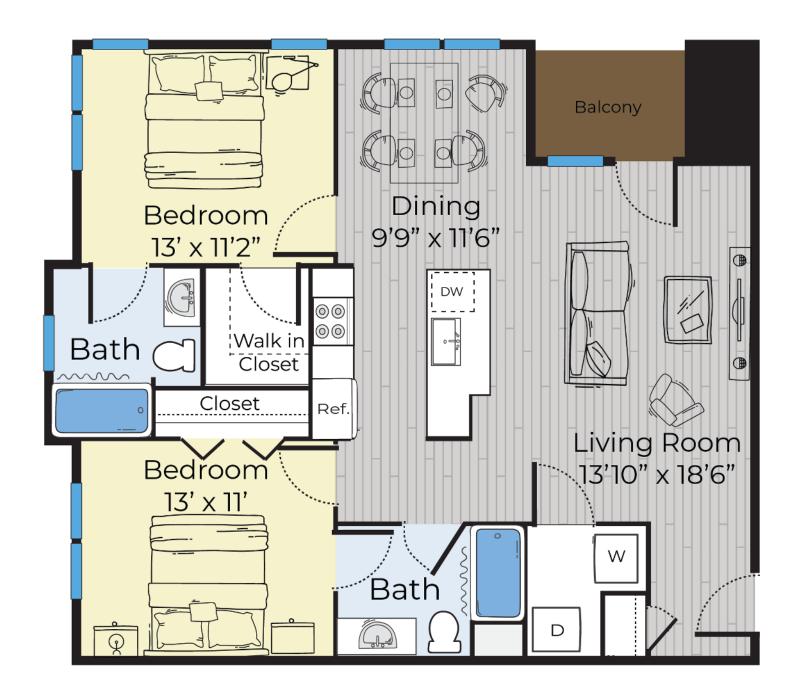

#### **2** Bed **1** Bath 745 Sq Ft

1 Bed 1 Bath **Deluxe** 650 Sq Ft

2 Bed 1 Bath Duplex 1120 Sq Ft

FIND THE PLACE to call home.

1 Bed 1 Bath Annex 704 - 714 Sq Ft

2 Bed 2 Bath Annex 1010 - 1068 Sq Ft