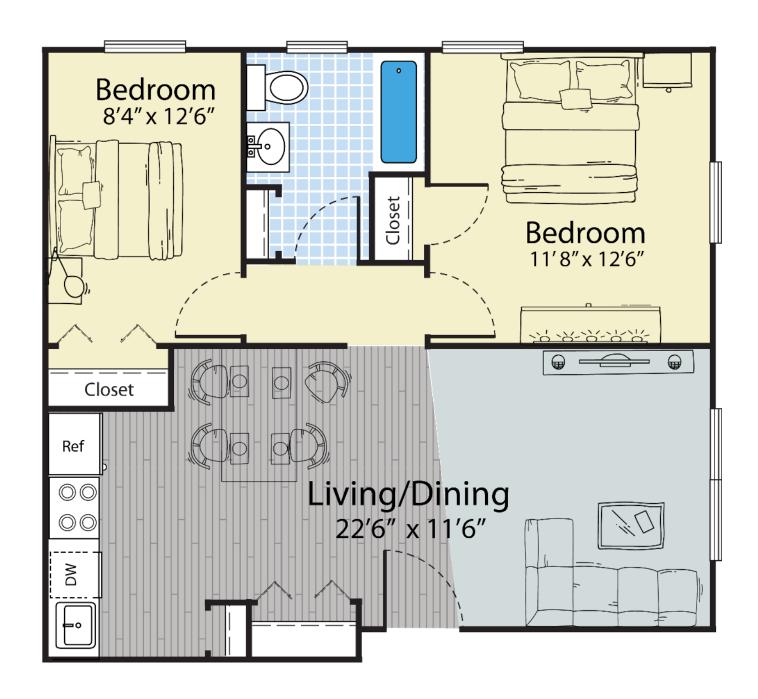

#### **2** Bed **1** Bath 745 Sq Ft

1 Bed 1 Bath **Deluxe** 650 Sq Ft

2 Bed 1 Bath Duplex 1120 Sq Ft

FIND THE PLACE to call home.

1 Bed 1 Bath Annex 704 - 714 Sq Ft

2 Bed 2 Bath Annex 1010 - 1068 Sq Ft