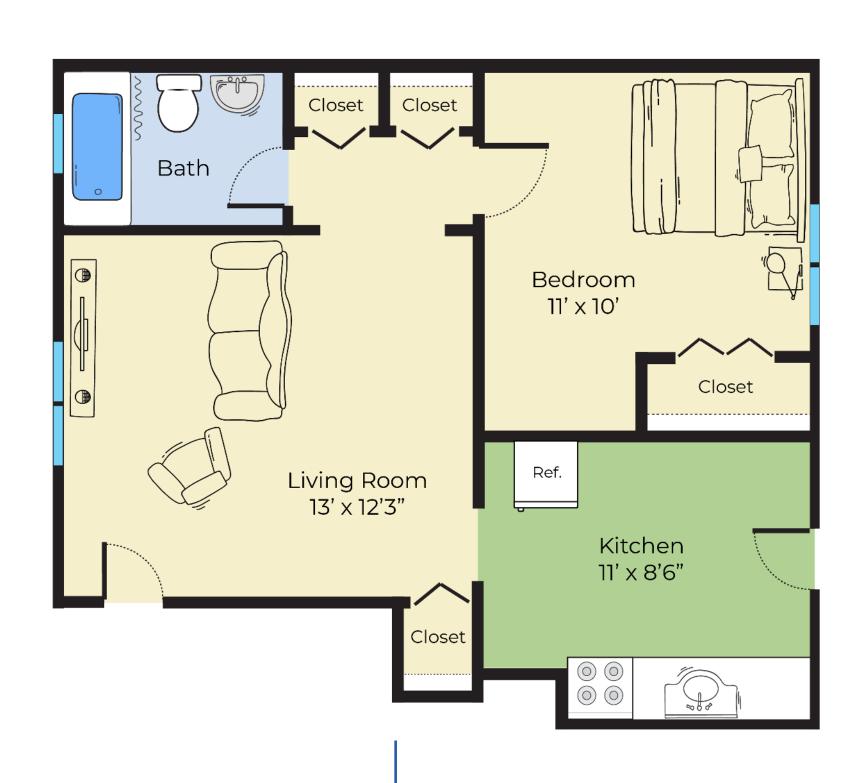

## FIND THE APARTMENT

that suits your needs.

Princeton on Back Cove offers modern living with up-to-date appliances, high-speed internet, and eco-friendly services like bio-fuel and "rent to ride" bikes on site. Heat and hot water are included, and our spacious floor plans, ranging from 1 to 3 bedrooms, feature windows on three sides to maximize views. Experience the perfect blend of comfort, convenience, and sustainability at Princeton on Back Cove.

2 Bed 1 Bath 658 Sq Ft

2 Bed 1 Bath 658 Sq Ft

- Program
- Maintenance
- ♦ Beautiful Views
- Fully Appointed Kitchens Including Self Cleaning Oven
- Garbage Disposal
- ♦ Shopping and Services Within Walking Distance
- ♦ Luxury Wall-to-Wall Carpeting
- ♦ Window Treatments