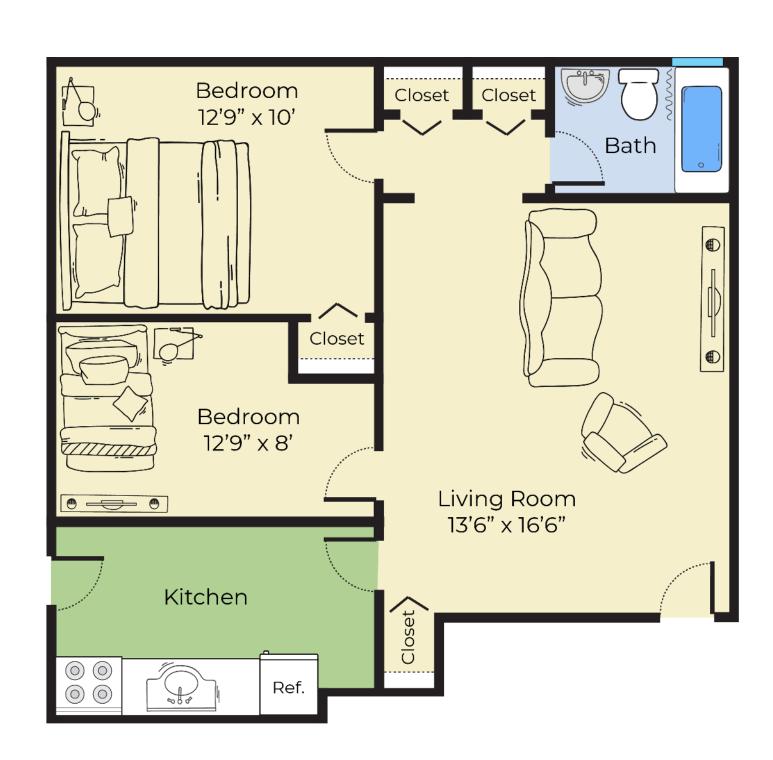

2 Bed 1 Bath 658 Sq Ft

2 Bed 1 Bath 658 Sq Ft

- Program
- Maintenance
- ♦ Beautiful Views
- Fully Appointed Kitchens Including Self Cleaning Oven
- Garbage Disposal
- ♦ Shopping and Services Within Walking Distance
- ♦ Luxury Wall-to-Wall Carpeting
- ♦ Window Treatments