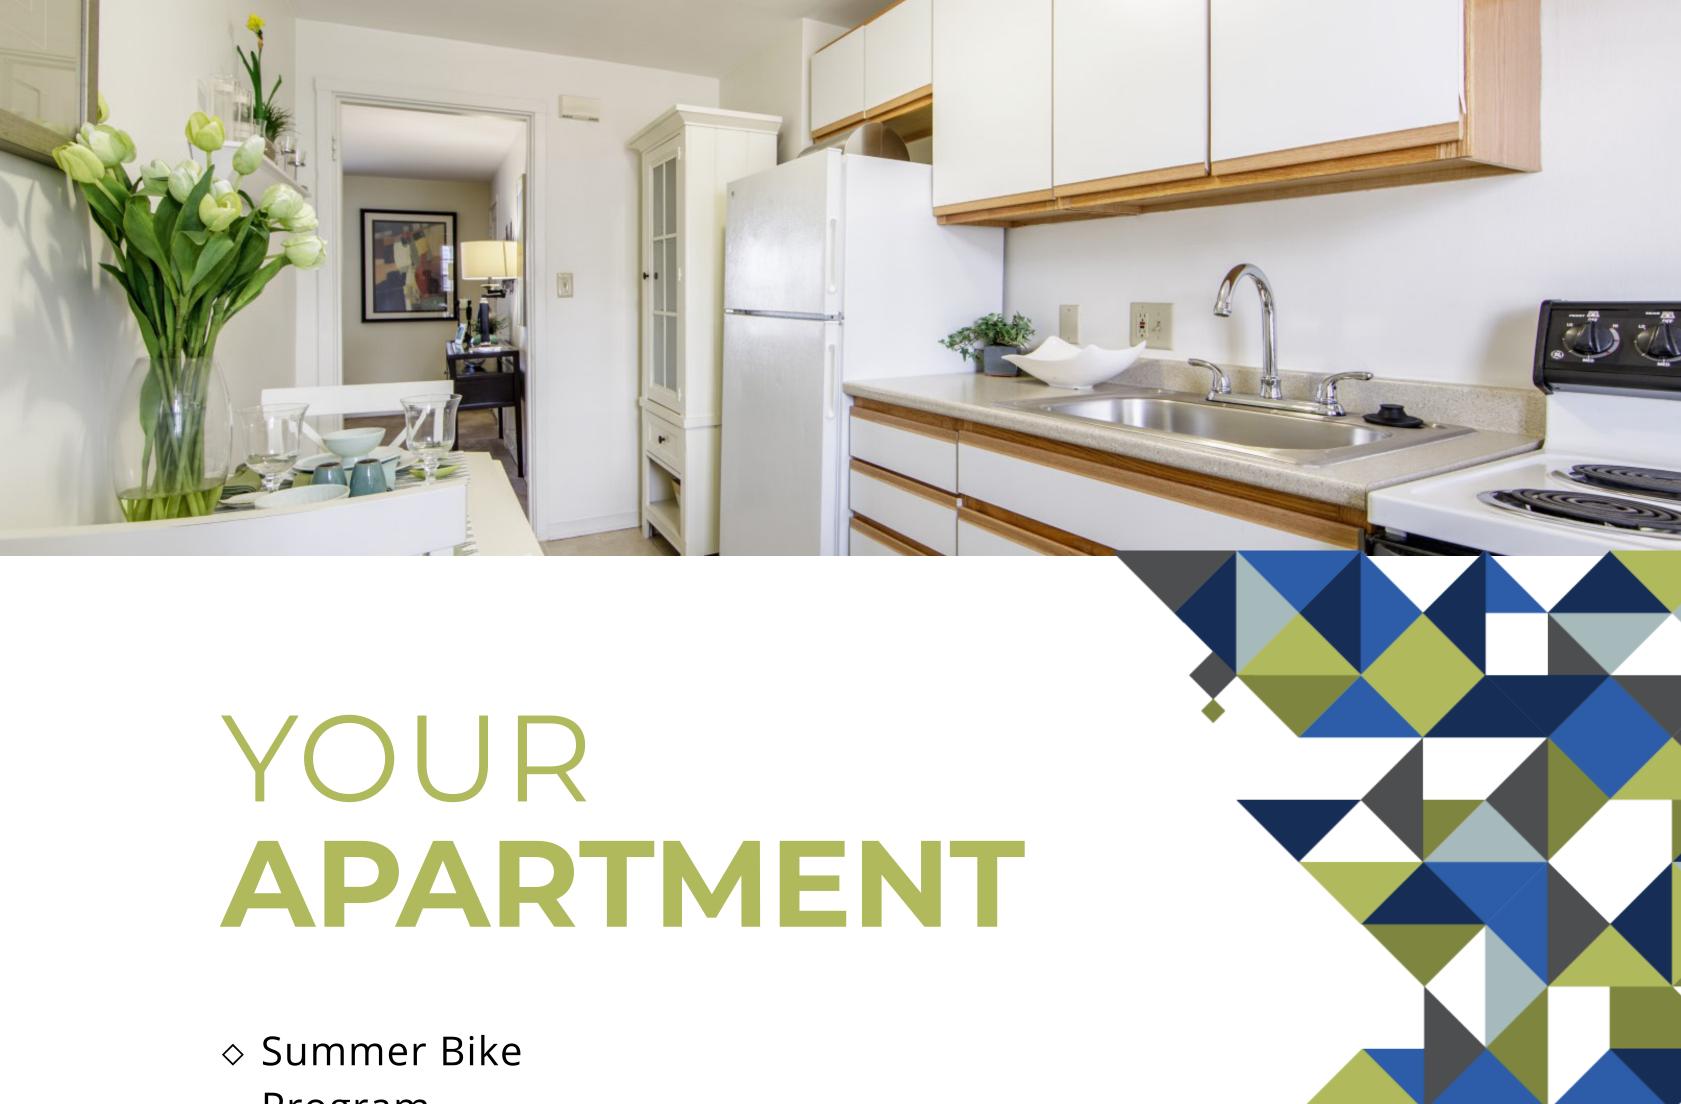

## FIND THE APARTMENT

that suits your needs.

Princeton on Back Cove offers modern living with up-to-date appliances, high-speed internet, and eco-friendly services like bio-fuel and "rent to ride" bikes on site. Heat and hot water are included, and our spacious floor plans, ranging from 1 to 3 bedrooms, feature windows on three sides to maximize views. Experience the perfect blend of comfort, convenience, and sustainability at Princeton on Back Cove.

2 Bed 1 Bath 658 Sq Ft

2 Bed 1 Bath 658 Sq Ft

- Program
- Maintenance
- ♦ Beautiful Views
- Fully Appointed Kitchens Including Self Cleaning Oven
- Garbage Disposal
- ♦ Shopping and Services Within Walking Distance
- ♦ Luxury Wall-to-Wall Carpeting
- ♦ Window Treatments