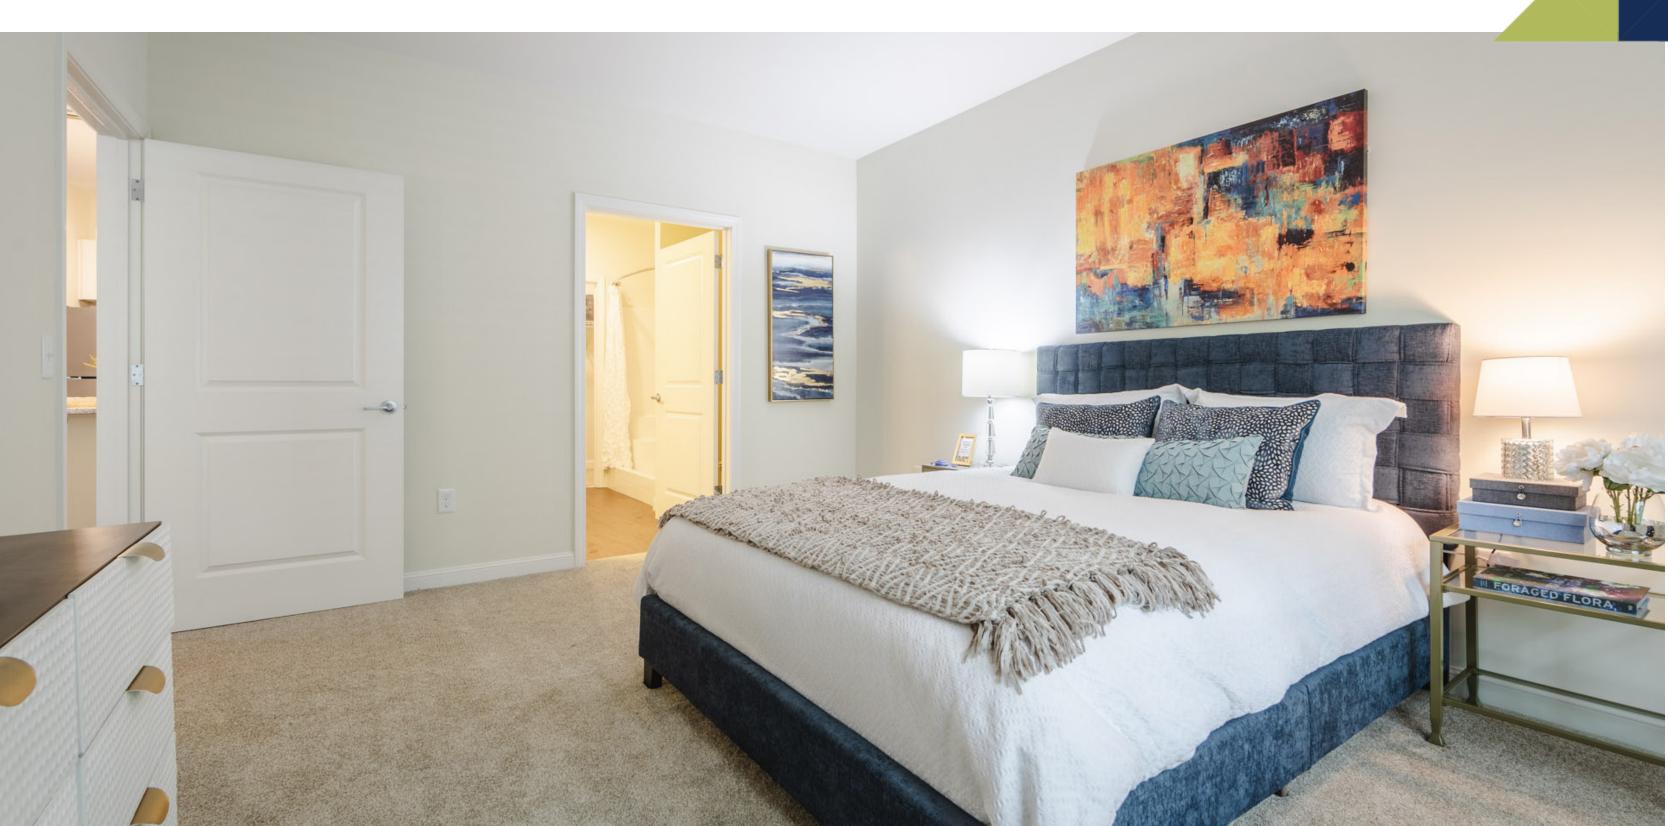

## YOUR APARTMENT

- ⋄ Fully Appointed Kitchens with Stainless Steel Appliances
- ♦ Microwave
- ♦ Dishwasher
- Spacious Closets
- ♦ Balconies
- Oversized Windows
- IndividuallyControlledThermostats
- In Unit Washer/Dryer
- ♦ High Ceilings

- ♦ Spacious and Functional Floorplans
- ADA Accessibilityin Select Units
- ♦ Kitchen Islands
- ♦ Walk-In Closets
- ♦ Vinyl Flooring
- ♦ Beautiful Views
- Central AirConditioning
- ♦ Controlled Access