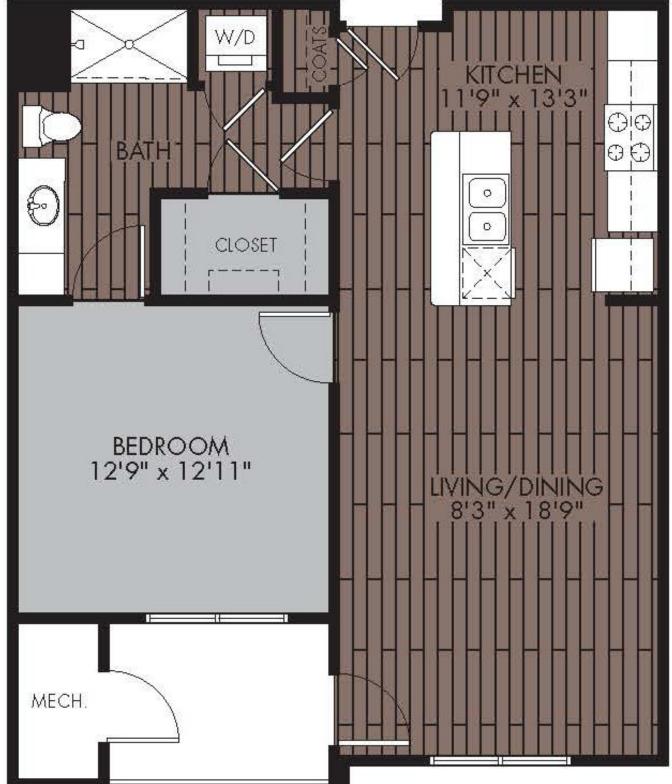

ill & 3, residents can rest easy with our dedicated management and maintenance teams. Maintenance issues are promptly addressed through our Resident Portal, and our experienced leasing staff is always ready to assist.







### FIND THE APARTMENT

that suits your needs.

Our community offers first-class amenities, including direct access garage parking, a clubhouse, fitness center, and a beautiful swimming pool. Each apartment features highend finishes like granite countertops, luxury plank flooring, in-unit washer and dryer, walk-in closets, and private patios or balconies. Discover comfort, convenience, and style at Mill & 3 in Chelmsford.



2 Bed 2 Bath 1094 Sq Ft



2 Bed 2 Bath 1094 Sq Ft



**2** Bed **1** Bath 1225 Sq Ft



1 Bed 1 Bath 784 Sq Ft

# FIND THE PLACE

to call home.



1 Bed 1 Bath 790 Sq Ft



1 Bed 1 Bath 840 Sq Ft





## YOUR APARTMENT

- ⋄ Fully Appointed Kitchens with Stainless Steel Appliances
- ♦ Microwave
- ♦ Dishwasher
- Spacious Closets
- ♦ Balconies
- Oversized Windows
- IndividuallyControlledThermostats
- In Unit Washer/Dryer
- ♦ High Ceilings

- ♦ Spacious and Functional Floorplans
- ADA Accessibilityin Select Units
- ♦ Kitchen Islands
- ♦ Walk-In Closets
- ♦ Vinyl Flooring
- ♦ Beautiful Views
- Central AirConditioning
- ♦ Controlled Access







#### YOUR COMMUNITY

- Underground ParkingAvailable in Select Buildings
- Off-Street Parking
- High Speed Internet Access
- ♦ Community Grilling Area
- ♦ Fitness Center
- Pet Friendly (Some Breed Restrictions Apply)
- ♦ Salt Water Swimming Pool
- Affordable Housing Program
- ♦ Easy Highway Acces