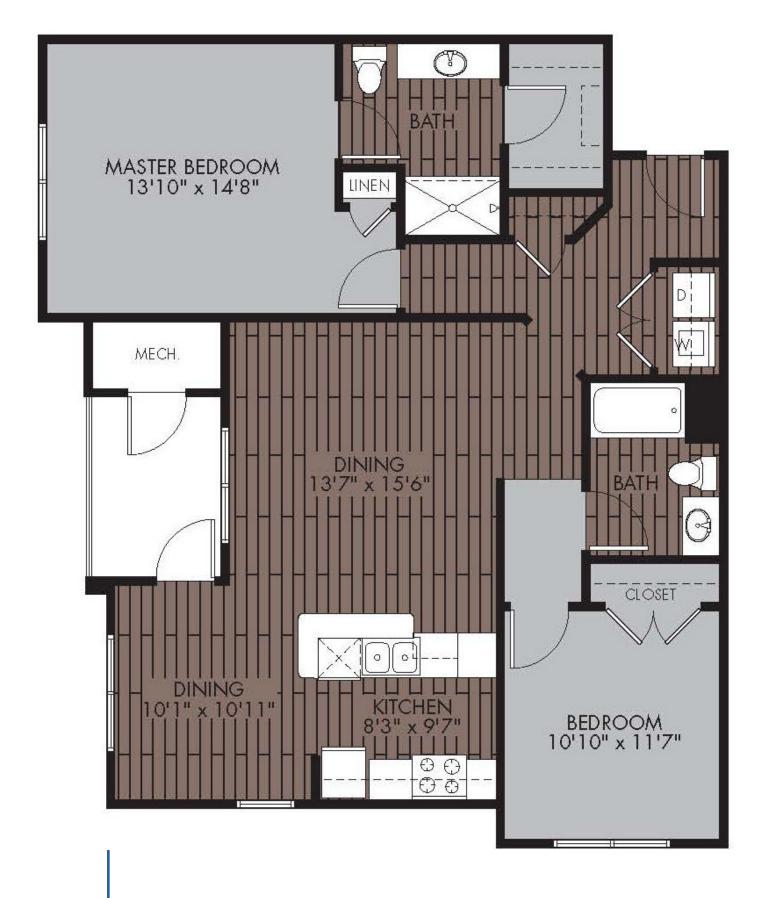

2 Bed 2 Bath 1094 Sq Ft

2 Bed 2 Bath 1094 Sq Ft

**2** Bed **1** Bath 1225 Sq Ft

1 Bed 1 Bath 784 Sq Ft