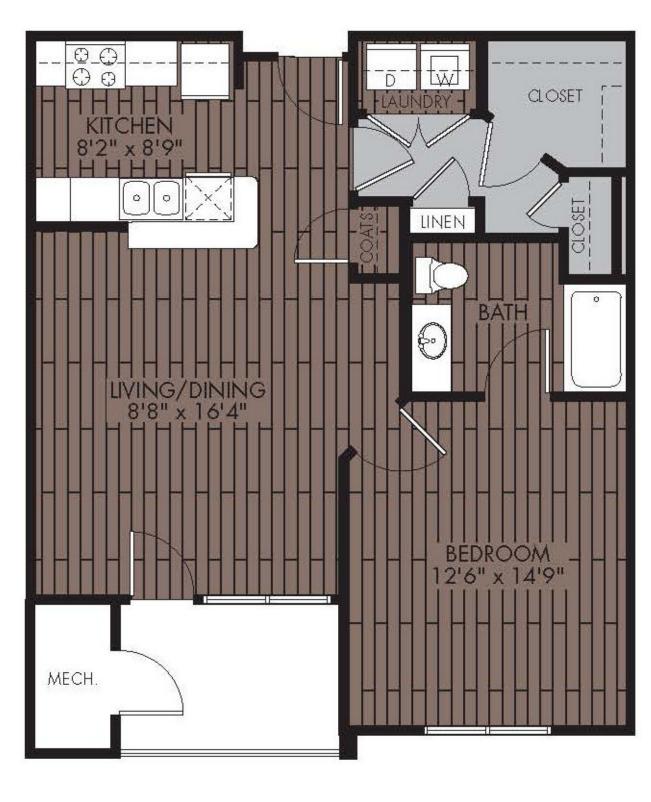

providing dining and shopping options close to home.

At Mill & 3, residents can rest easy with our dedicated management and maintenance teams. Maintenance issues are promptly addressed through our Resident Portal, and our experienced leasing staff is always ready to assist.







### FIND THE APARTMENT

that suits your needs.

Our community offers first-class amenities, including direct access garage parking, a clubhouse, fitness center, and a beautiful swimming pool. Each apartment features highend finishes like granite countertops, luxury plank flooring, in-unit washer and dryer, walk-in closets, and private patios or balconies. Discover comfort, convenience, and style at Mill & 3 in Chelmsford.



2 Bed 2 Bath 1094 Sq Ft



2 Bed 2 Bath 1094 Sq Ft



**2** Bed **1** Bath 1225 Sq Ft



1 Bed 1 Bath 784 Sq Ft

# FIND THE PLACE

to call home.



1 Bed 1 Bath 790 Sq Ft



1 Bed 1 Bath 840 Sq Ft





## YOUR APARTMENT

- ⋄ Fully Appointed Kitchens with Stainless Steel Appliances
- ♦ Microwave
- ♦ Dishwasher
- Spacious Closets
- ♦ Balconies
- Oversized Windows
- IndividuallyControlledThermostats
- In Unit Washer/Dryer
- ♦ High Ceilings

- ♦ Spacious and Functional Floorplans
- ADA Accessibilityin Select Units
- ♦ Kitchen Islands
- ♦ Walk-In Closets
- ♦ Vinyl Flooring
- ♦ Beautiful Views
- Central AirConditioning
- ♦ Controlled Access







#### YOUR COMMUNITY

- Underground ParkingAvailable in Select Buildings
- Off-Street Parking
- High Speed Internet Access
- ♦ Community Grilling Area
- ♦ Fitness Center
- Pet Friendly (Some Breed Restrictions Apply)
- ♦ Salt Water Swimmi