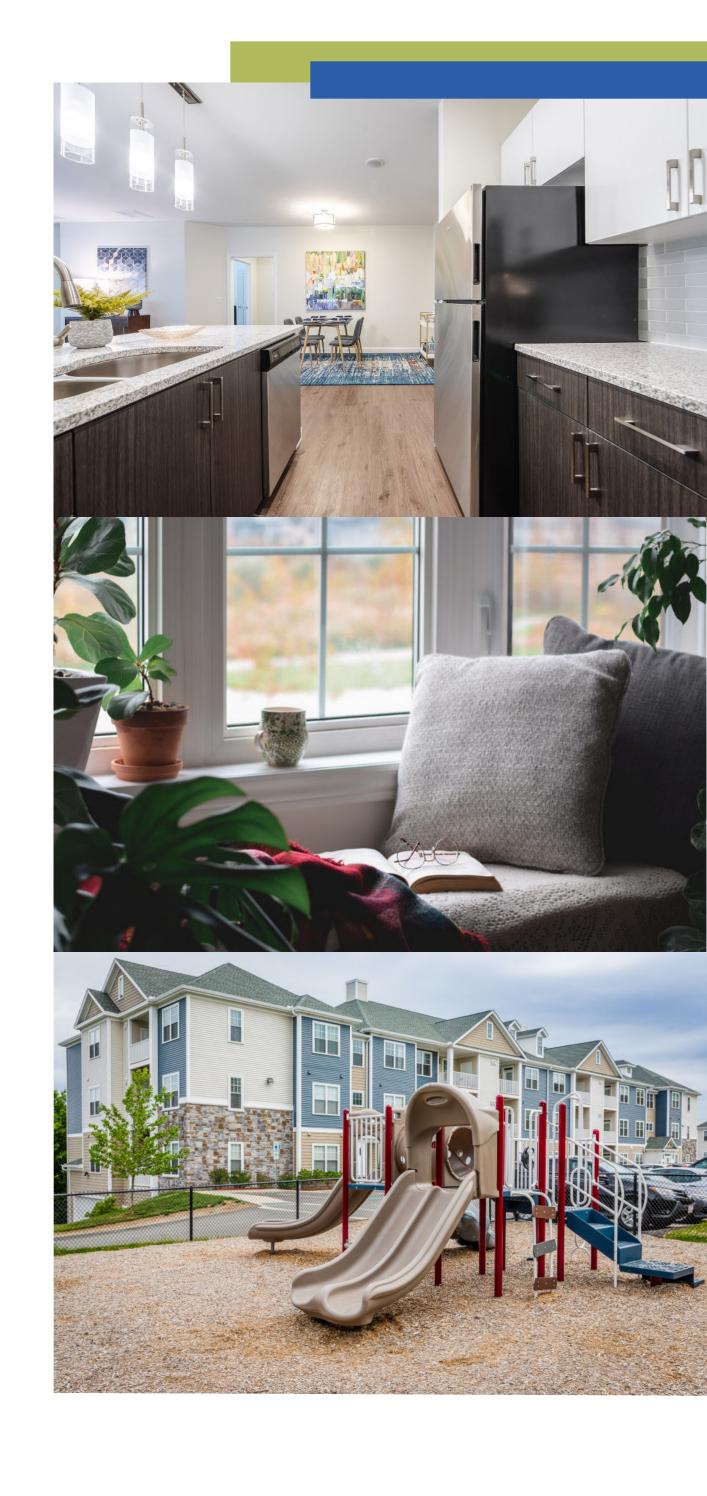

### FIND THE APARTMENT

that suits your needs.

Our community offers first-class amenities, including direct access garage parking, a clubhouse, fitness center, and a beautiful swimming pool. Each apartment features highend finishes like granite countertops, luxury plank flooring, in-unit washer and dryer, walk-in closets, and private patios or balconies. Discover comfort, convenience, and style at Mill & 3 in Chelmsford.

## YOUR APARTMENT

- ⋄ Fully Appointed Kitchens with Stainless Steel Appliances
- ♦ Microwave
- ♦ Dishwasher
- Spacious Closets
- ♦ Balconies
- Oversized Windows
- IndividuallyControlledThermostats
- In Unit Washer/Dryer
- ♦ High Ceilings

#### YOUR COMMUNITY

- Underground ParkingAvailable in Select Buildings
- Off-Street Parking
- High Speed Internet Access
- ♦ Community Grilling Area
- ♦ Fitness Center
- Pet Friendly (Some Breed Restrictions Apply)
- ♦ Salt Water Swimming Pool
- Affordable Housing Program
- ♦ Easy Highway Access
- ♦ Elevator in Select Buildings
- ♦ Playground
- Winter Snow Removal
- Preferred LocalSchool System
- ♦ Intercom System