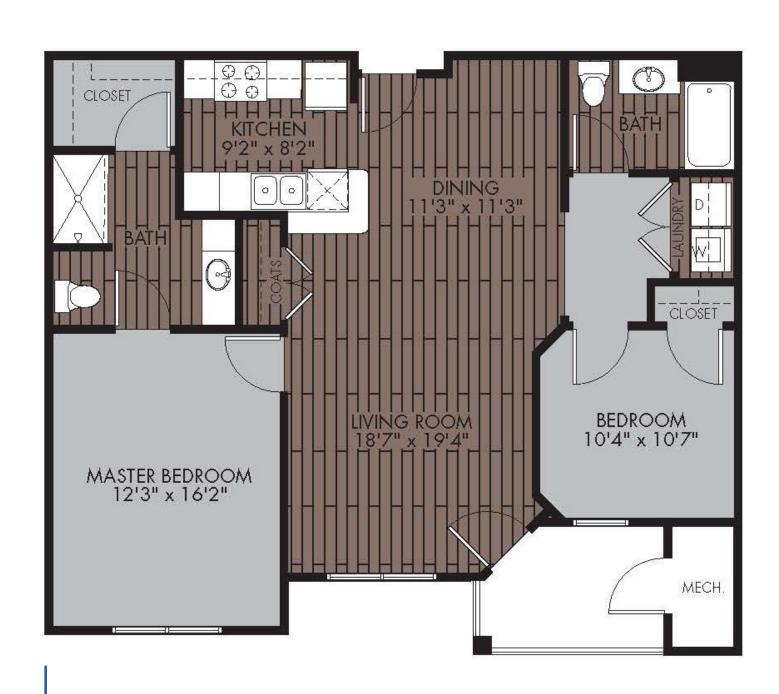

2 Bed 2 Bath 1094 Sq Ft

2 Bed 2 Bath 1094 Sq Ft

**2** Bed **1** Bath 1225 Sq Ft

1 Bed 1 Bath 784 Sq Ft

# FIND THE PLACE

to call home.

1 Bed 1 Bath 790 Sq Ft

1 Bed 1 Bath 840 Sq Ft