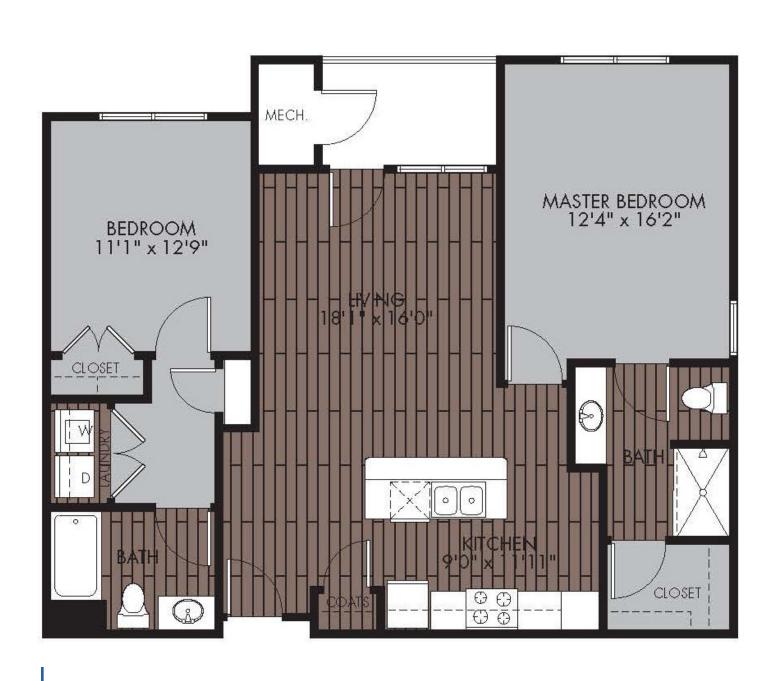

2 Bed 2 Bath 1094 Sq Ft

2 Bed 2 Bath 1094 Sq Ft

**2** Bed **1** Bath 1225 Sq Ft

1 Bed 1 Bath 784 Sq Ft