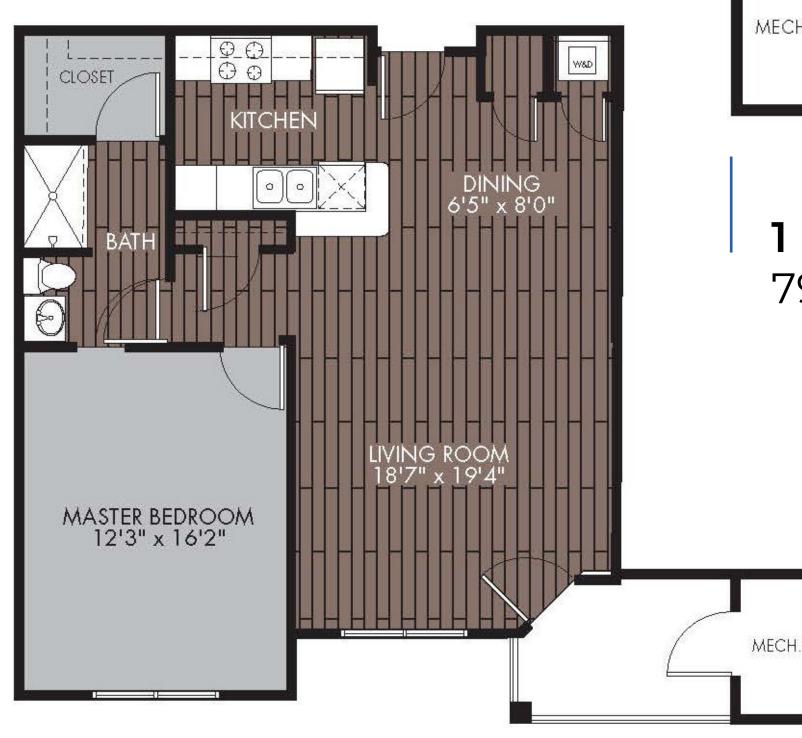

t easy with our dedicated management and maintenance teams. Maintenance issues are promptly addressed through our Resident Portal, and our experienced leasing staff is always ready to assist.







### FIND THE APARTMENT

that suits your needs.

Our community offers first-class amenities, including direct access garage parking, a clubhouse, fitness center, and a beautiful swimming pool. Each apartment features highend finishes like granite countertops, luxury plank flooring, in-unit washer and dryer, walk-in closets, and private patios or balconies. Discover comfort, convenience, and style at Mill & 3 in Chelmsford.



2 Bed 2 Bath 1094 Sq Ft



2 Bed 2 Bath 1094 Sq Ft



**2** Bed **1** Bath 1225 Sq Ft



1 Bed 1 Bath 784 Sq Ft

# FIND THE PLACE

to call home.



1 Bed 1 Bath 790 Sq Ft



1 Bed 1 Bath 840 Sq Ft





## YOUR APARTMENT

- ⋄ Fully Appointed Kitchens with Stainless Steel Appliances
- ♦ Microwave
- ♦ Dishwasher
- Spacious Closets
- ♦ Balconies
- Oversized Windows
- IndividuallyControlledThermostats
- In Unit Washer/Dryer
- ♦ High Ceilings

- ♦ Spacious and Functional Floorplans
- ADA Accessibilityin Select Units
- ♦ Kitchen Islands
- ♦ Walk-In Closets
- ♦ Vinyl Flooring
- ♦ Beautiful Views
- Central AirConditioning
- ♦ Controlled Access







#### YOUR COMMUNITY

- Underground ParkingAvailable in Select Buildings
- Off-Street Parking
- High Speed Internet Access
- ♦ Community Grilling Area
- ♦ Fitness Center
- Pet Friendly (Some Breed Restrictions Apply)
- ♦ Salt Water Swimming Pool
- Affordable Housing Program
- ♦ Easy Highway Access
- ♦ Elevator in Select B