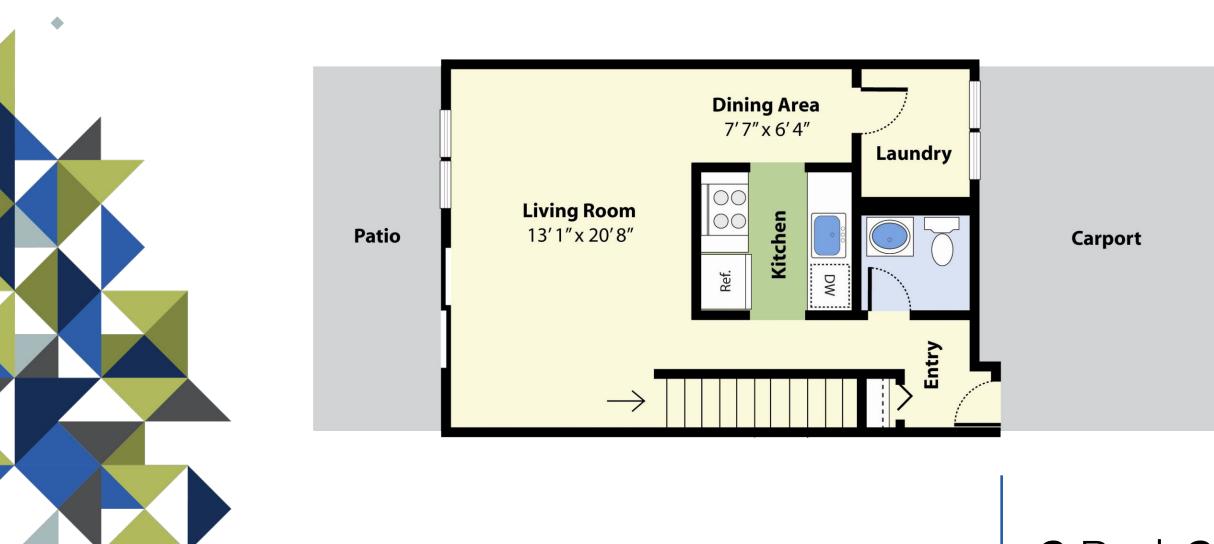

ce of tranquility and comfort. With the Maine Audubon, Portland Country Club nearby, and just a 13-minute drive to Portland, you'll always have something interesting to do without sacrificing peace.

At Foreside Estates, residents rest easy with our dedicated management and 24/7 emergency maintenance teams, always ready to assist.







## FIND THE APARTMENT

that suits your needs.

Foreside Estates offers spacious, uniquely designed apartments in Falmouth, packed with amenities. Enjoy the convenience of covered parking, grilling on your patio, and taking advantage of our fitness center, tennis courts, pool, and community garden plots. Experience the perfect blend of nature, comfort, and community at Foreside Estates in Falmouth.





**2** Bed **1** Bath 858 Sq Ft











1476 Sq Ft





**2** Bed **2.5** Bath 1216 Sq Ft



# YOUR APARTMENT

- High Ceilings
- ♦ Large Closets
- Spacious and Functional Floorplans
- Washer/DryerConnections inSelect Units
- Window Coverings
- IndividuallyControlledThermostats
- ♦ Air Conditioning
- Cable and HighSpeed Internet

### Ready

- Dishwasher
  - ♦ Fully Appointed Kitchens
  - Stainless SteelAppliances in SelectUnits
  - Premium Wall-to-Wall Carpeting
  - ♦ Patios





### YOUR COMMUNITY

- ♦ Flexible Rent Payments with FLEX
- Winter Snow Removal
- ♦ Townhouse Living Available
- ♦ Virtual Tours Available
- ⋄ Package Receiving Service
- ♦ 24 Hour Emergency Maintenance
- ♦ Laundry Facilities
- ♦ Pet Friendly (Some Breed Restrictions Apply)
- ♦ Covered Parking
- ♦ Off-Street Parking
- ♦ Hot Water Included
- ♦ Scheduled Resident Activ