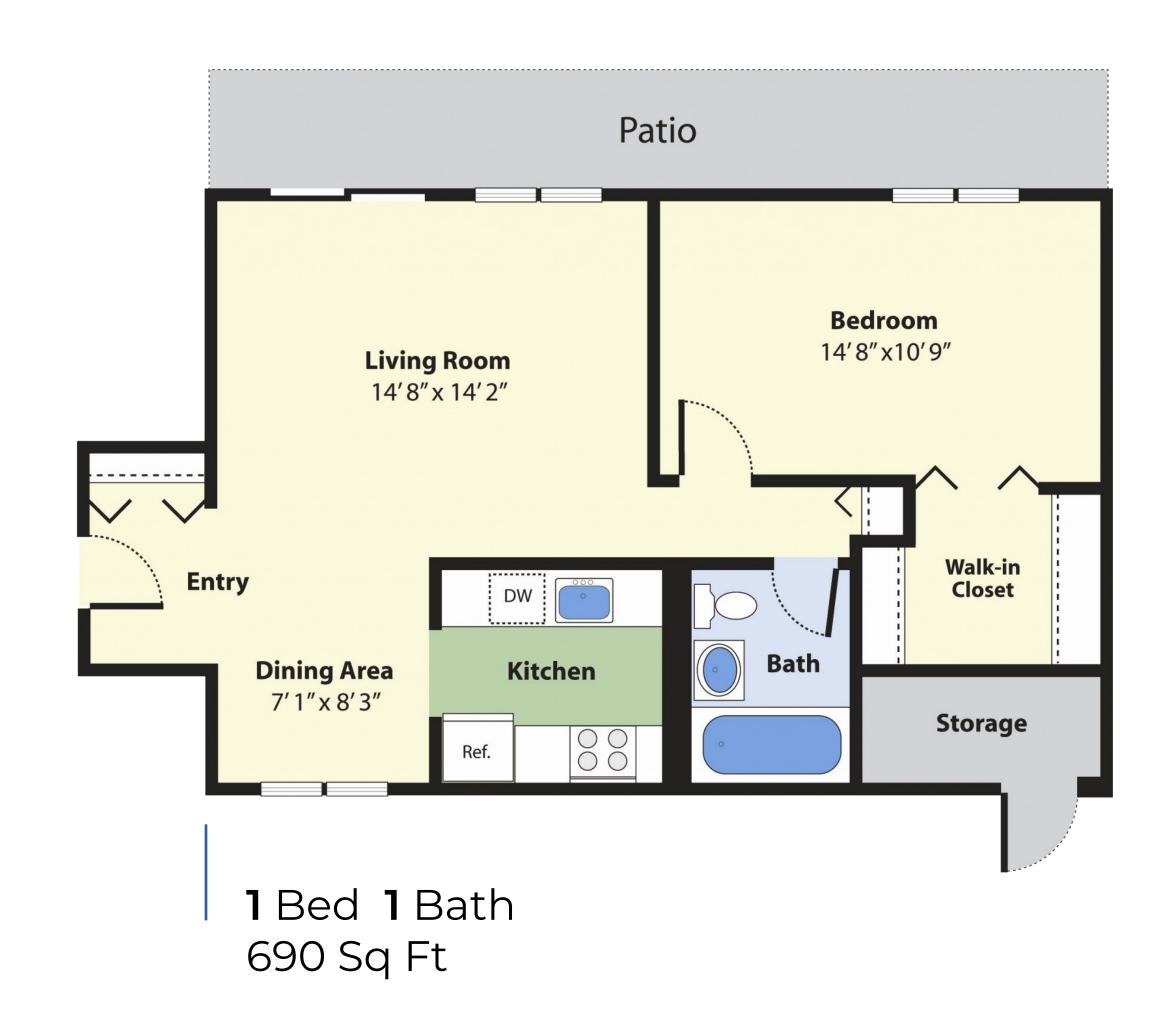

of Falmouth Center, our location offers the perfect balance of tranquility and comfort. With the Maine Audubon, Portland Country Club nearby, and just a 13-minute drive to Portland, you'll always have something interesting to do without sacrificing peace.

At Foreside Estates, residents rest easy with our dedicated management and 24/7 emergency maintenance teams, always ready to assist.







## FIND THE APARTMENT

that suits your needs.

Foreside Estates offers spacious, uniquely designed apartments in Falmouth, packed with amenities. Enjoy the convenience of covered parking, grilling on your patio, and taking advantage of our fitness center, tennis courts, pool, and community garden plots. Experience the perfect blend of nature, comfort, and community at Foreside Estates in Falmouth.





**2** Bed **1** Bath 858 Sq Ft











1476 Sq Ft





**2** Bed **2.5** Bath 1216 Sq Ft



# YOUR APARTMENT

- High Ceilings
- ♦ Large Closets
- Spacious and Functional Floorplans
- Washer/DryerConnections inSelect Units
- Window Coverings
- IndividuallyControlledThermostats
- ♦ Air Conditioning
- Cable and HighSpeed Internet

### Ready

- Dishwasher
  - ♦ Fully Appointed Kitchens
  - Stainless SteelAppliances in SelectUnits
  - Premium Wall-to-Wall Carpeting
  - ♦ Patios





### YOUR COMMUNITY

- ♦ Flexible Rent Payments with FLEX
- Winter Snow Removal
- ♦ Townhouse Living Available
- ♦ Virtual Tours Available
- ⋄ Package Receiving Service
- ♦ 24 Hour Emergency Maintenance
- ♦ Laundry Facilities
- ♦ Pet Friendly (Some Breed Restrictions Apply)
- ♦ Covered Parking
- ♦ Off-Street P