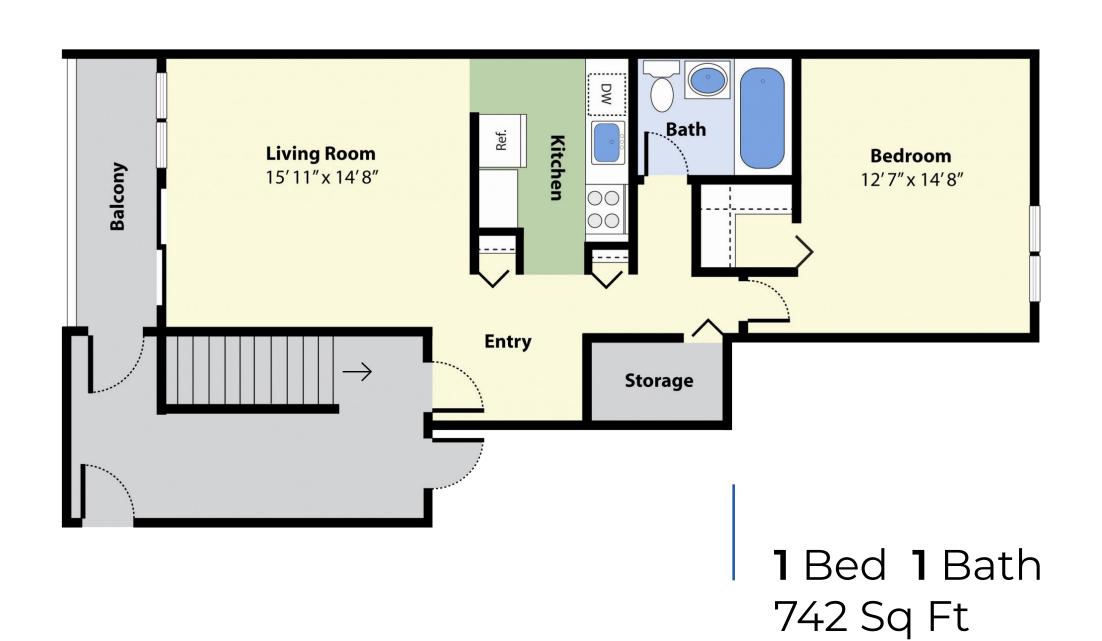

rs the perfect balance of tranquility and comfort. With the Maine Audubon, Portland Country Club nearby, and just a 13-minute drive to Portland, you'll always have something interesting to do without sacrificing peace.

At Foreside Estates, residents rest easy with our dedicated management and 24/7 emergency maintenance teams, always ready to assist.







## FIND THE APARTMENT

that suits your needs.

Foreside Estates offers spacious, uniquely designed apartments in Falmouth, packed with amenities. Enjoy the convenience of covered parking, grilling on your patio, and taking advantage of our fitness center, tennis courts, pool, and community garden plots. Experience the perfect blend of nature, comfort, and community at Foreside Estates in Falmouth.





**2** Bed **1** Bath 858 Sq Ft











1476 Sq Ft





**2** Bed **2.5** Bath 1216 Sq Ft



# YOUR APARTMENT

- High Ceilings
- ♦ Large Closets
- Spacious and Functional Floorplans
- Washer/DryerConnections inSelect Units
- Window Coverings
- IndividuallyControlledThermostats
- ♦ Air Conditioning
- Cable and HighSpeed Internet

### Ready

- Dishwasher
  - ♦ Fully Appointed Kitchens
  - Stainless SteelAppliances in SelectUnits
  - Premium Wall-to-Wall Carpeting
  - ♦ Patios





### YOUR COMMUNITY

- ♦ Flexible Rent Payments with FLEX
- Winter Snow Removal
- ♦ Townhouse Living Available
- ♦ Virtual Tours Available
- ⋄ Package Receiving Service
- ♦ 24 Hour Emergency Maintenance
- ♦ Laundry Facilities
- ♦ Pet Friendly (Some Breed Restrictions Apply)
- ♦ Covered Parking
- ♦ Off-Street Parking
- ♦ Hot Water Included
- ♦ Sche