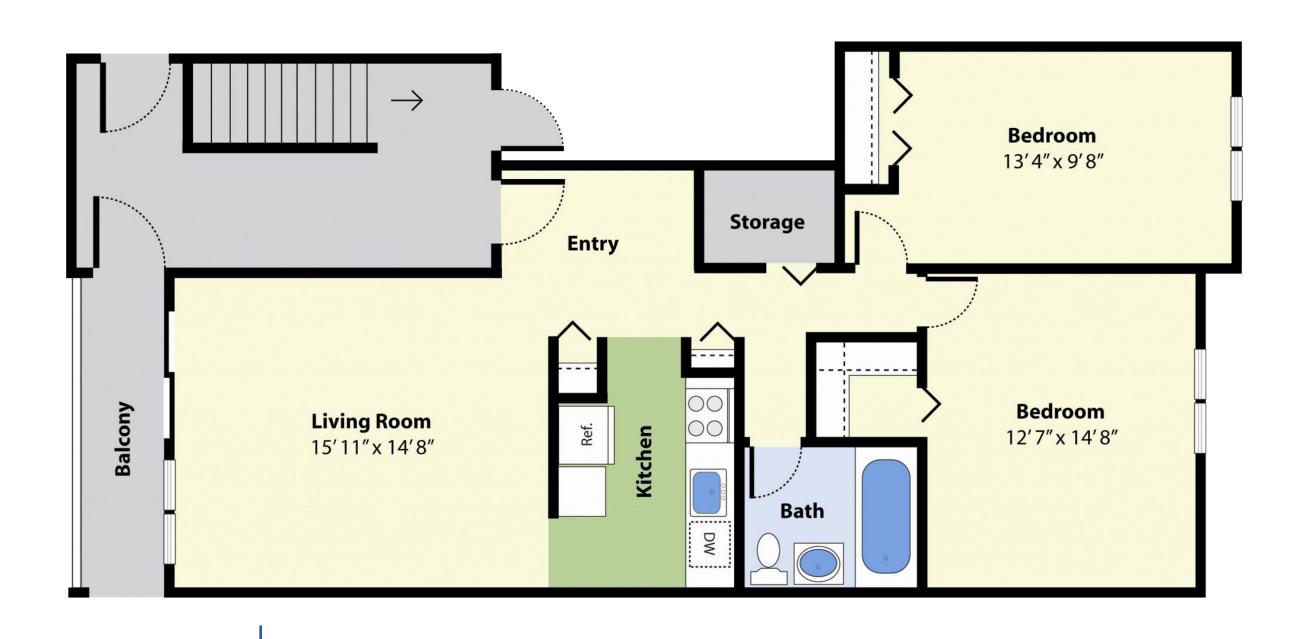

f Falmouth Center, our location offers the perfect balance of tranquility and comfort. With the Maine Audubon, Portland Country Club nearby, and just a 13-minute drive to Portland, you'll always have something interesting to do without sacrificing peace.

At Foreside Estates, residents rest easy with our dedicated management and 24/7 emergency maintenance teams, always ready to assist.







## FIND THE APARTMENT

that suits your needs.

Foreside Estates offers spacious, uniquely designed apartments in Falmouth, packed with amenities. Enjoy the convenience of covered parking, grilling on your patio, and taking advantage of our fitness center, tennis courts, pool, and community garden plots. Experience the perfect blend of nature, comfort, and community at Foreside Estates in Falmouth.





**2** Bed **1** Bath 858 Sq Ft











1476 Sq Ft





**2** Bed **2.5** Bath 1216 Sq Ft



# YOUR APARTMENT

- High Ceilings
- ♦ Large Closets
- Spacious and Functional Floorplans
- Washer/DryerConnections inSelect Units
- Window Coverings
- IndividuallyControlledThermostats
- ♦ Air Conditioning
- Cable and HighSpeed Internet

### Ready

- Dishwasher
  - ♦ Fully Appointed Kitchens
  - Stainless SteelAppliances in SelectUnits
  - Premium Wall-to-Wall Carpeting
  - ♦ Patios





### YOUR COMMUNITY

- ♦ Flexible Rent Payments with FLEX
- Winter Snow Removal
- ♦ Townhouse Living Available
- ♦ Virtual Tours Available
- ⋄ Package Receiving Service
- ♦ 24 Hour Emergency Maintenance
- ♦ Laundry Facilities
- ♦ Pet Friendly (Some Breed Restrictions Apply)
- ♦ Covered Parking
- ♦ Off-Street Par