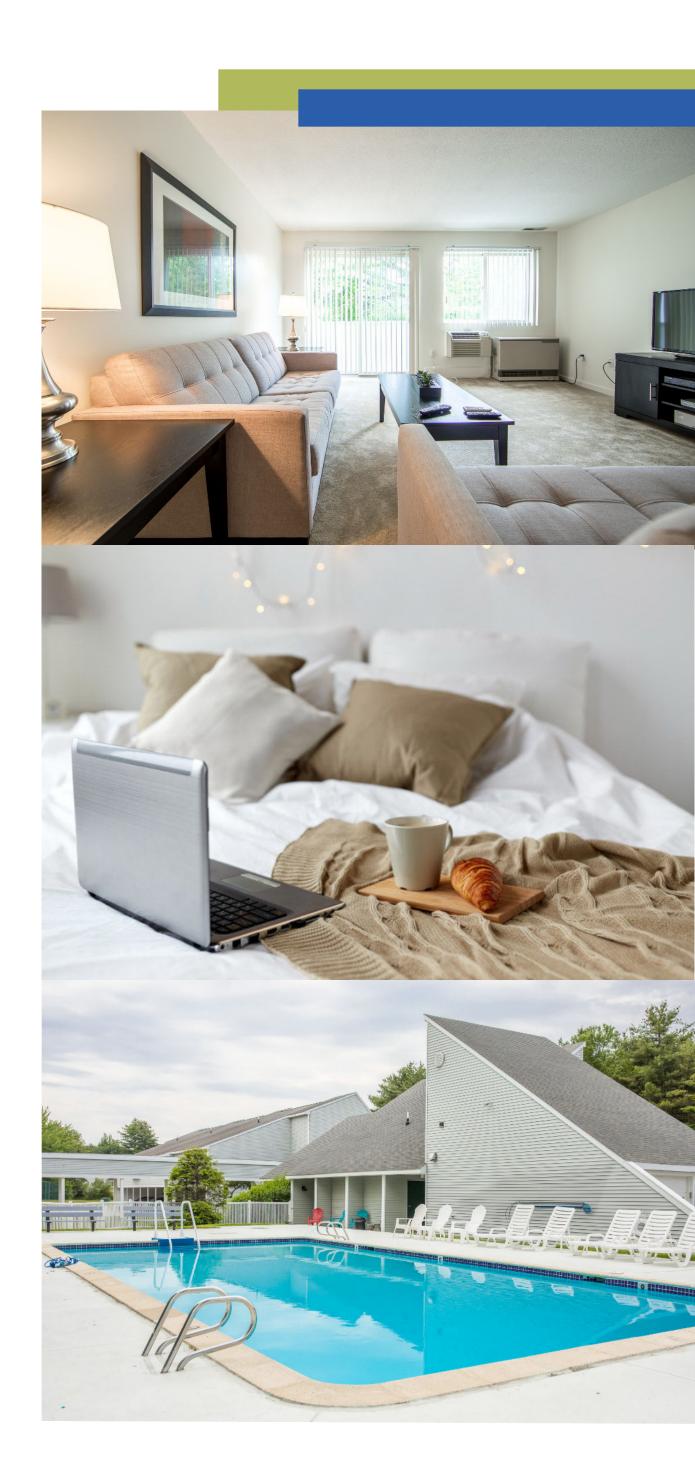

## FIND THE APARTMENT

that suits your needs.

Foreside Estates offers spacious, uniquely designed apartments in Falmouth, packed with amenities. Enjoy the convenience of covered parking, grilling on your patio, and taking advantage of our fitness center, tennis courts, pool, and community garden plots. Experience the perfect blend of nature, comfort, and community at Foreside Estates in Falmouth.

# YOUR APARTMENT

- High Ceilings
- ♦ Large Closets
- Spacious and Functional Floorplans
- Washer/DryerConnections inSelect Units
- Window Coverings
- IndividuallyControlledThermostats
- ♦ Air Conditioning
- Cable and HighSpeed Internet

### Ready

- Dishwasher
  - ♦ Fully Appointed Kitchens
  - Stainless SteelAppliances in SelectUnits
  - Premium Wall-to-Wall Carpeting
  - ♦ Patios

### YOUR COMMUNITY

- ♦ Flexible Rent Payments with FLEX
- Winter Snow Removal
- ♦ Townhouse Living Available
- ♦ Virtual Tours Available
- ⋄ Package Receiving Service
- ♦ 24 Hour Emergency Maintenance
- ♦ Laundry Facilities
- ♦ Pet Friendly (Some Breed Restrictions Apply)
- ♦ Covered Parking
- ♦ Off-Street Parking
- ♦ Hot Water Included
- ♦ Scheduled Resident Activities

- ♦ Easy Highway Access
- ♦ Smoke Free Living
- ♦ Beautiful Walking Path
- ♦ Clubhouse
- ♦ Fitness Center
- On Site Management
- ♦ Picnic Areas
- Playground
- ♦ Tennis Court
- ♦ Pickleball Courts