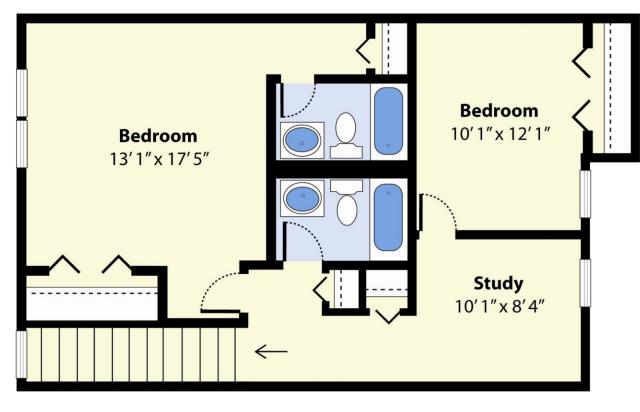

perfect balance of tranquility and comfort. With the Maine Audubon, Portland Country Club nearby, and just a 13-minute drive to Portland, you'll always have something interesting to do without sacrificing peace.

At Foreside Estates, residents rest easy with our dedicated management and 24/7 emergency maintenance teams, always ready to assist.







## FIND THE APARTMENT

that suits your needs.

Foreside Estates offers spacious, uniquely designed apartments in Falmouth, packed with amenities. Enjoy the convenience of covered parking, grilling on your patio, and taking advantage of our fitness center, tennis courts, pool, and community garden plots. Experience the perfect blend of nature, comfort, and community at Foreside Estates in Falmouth.





**2** Bed **1** Bath 858 Sq Ft











1476 Sq Ft





**2** Bed **2.5** Bath 1216 Sq Ft



# YOUR APARTMENT

- High Ceilings
- ♦ Large Closets
- Spacious and Functional Floorplans
- Washer/DryerConnections inSelect Units
- Window Coverings
- IndividuallyControlledThermostats
- ♦ Air Conditioning
- Cable and HighSpeed Internet

### Ready

- Dishwasher
  - ♦ Fully Appointed Kitchens
  - Stainless SteelAppliances in SelectUnits
  - Premium Wall-to-Wall Carpeting
  - ♦ Patios





### YOUR COMMUNITY

- ♦ Flexible Rent Payments with FLEX
- Winter Snow Removal
- ♦ Townhouse Living Available
- ♦ Virtual Tours Available
- ⋄ Package Receiving Service
- ♦ 24 Hour Emergency Maintenance
- ♦ Laundry Facilities
- ♦ Pet Friendly (Some Breed Restrictions Apply)
- ♦ Covered Parking
- ♦ Off-Street Parking
- ♦ Hot Water Included
- ♦ Scheduled