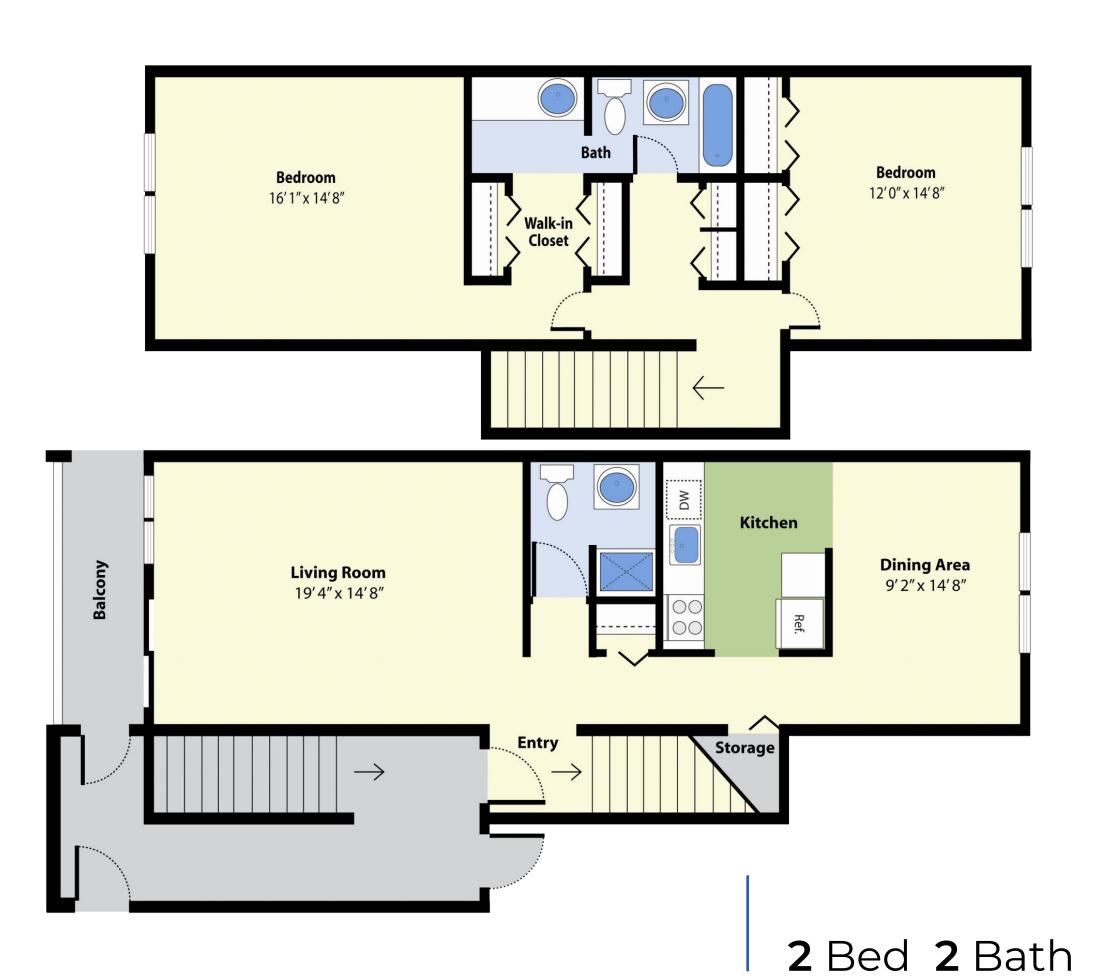

he perfect balance of tranquility and comfort. With the Maine Audubon, Portland Country Club nearby, and just a 13-minute drive to Portland, you'll always have something interesting to do without sacrificing peace.

At Foreside Estates, residents rest easy with our dedicated management and 24/7 emergency maintenance teams, always ready to assist.







## FIND THE APARTMENT

that suits your needs.

Foreside Estates offers spacious, uniquely designed apartments in Falmouth, packed with amenities. Enjoy the convenience of covered parking, grilling on your patio, and taking advantage of our fitness center, tennis courts, pool, and community garden plots. Experience the perfect blend of nature, comfort, and community at Foreside Estates in Falmouth.





**2** Bed **1** Bath 858 Sq Ft











1476 Sq Ft





**2** Bed **2.5** Bath 1216 Sq Ft



# YOUR APARTMENT

- High Ceilings
- ♦ Large Closets
- Spacious and Functional Floorplans
- Washer/DryerConnections inSelect Units
- Window Coverings
- IndividuallyControlledThermostats
- ♦ Air Conditioning
- Cable and HighSpeed Internet

### Ready

- Dishwasher
  - ♦ Fully Appointed Kitchens
  - Stainless SteelAppliances in SelectUnits
  - Premium Wall-to-Wall Carpeting
  - ♦ Patios





### YOUR COMMUNITY

- ♦ Flexible Rent Payments with FLEX
- Winter Snow Removal
- ♦ Townhouse Living Available
- ♦ Virtual Tours Available
- ⋄ Package Receiving Service
- ♦ 24 Hour Emergency Maintenance
- ♦ Laundry Facilities
- ♦ Pet Friendly (Some Breed Restrictions Apply)
- ♦ Covered Parking
- ♦ Off-Street Parking
- ♦ Hot Water Included
- ♦ Schedule