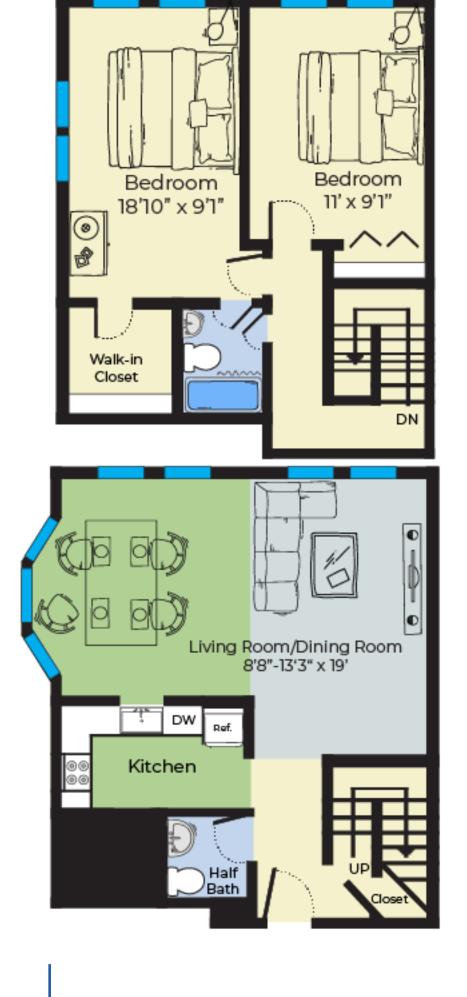

**1** Bed **1** Bath 570 Sq Ft

**2** Bed **1.5** Bath 1050 Sq Ft

2 Bed 1.5 Bath 980 Sq Ft

**2** Bed **1.5** Bath 975-1200 Sq Ft