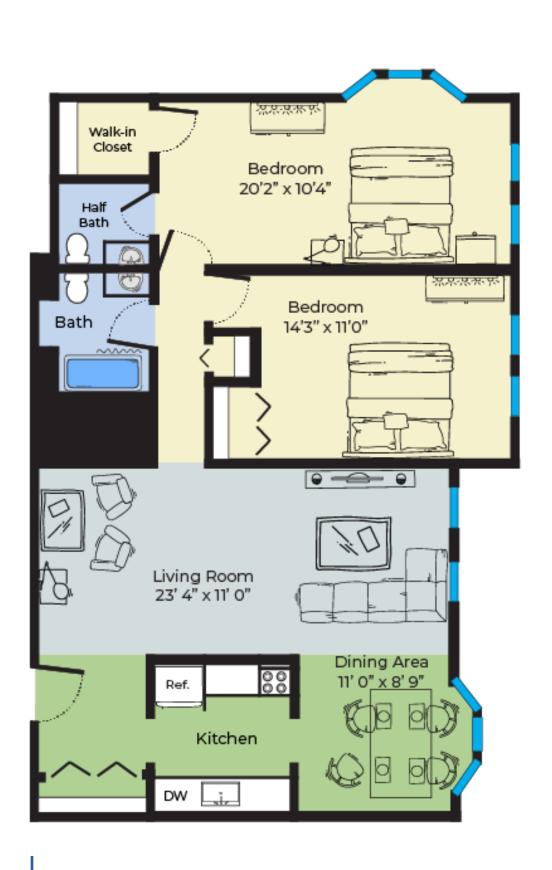

**1** Bed **1** Bath 570 Sq Ft

**2** Bed **1.5** Bath 1050 Sq Ft

2 Bed 1.5 Bath 980 Sq Ft

**2** Bed **1.5** Bath 975-1200 Sq Ft