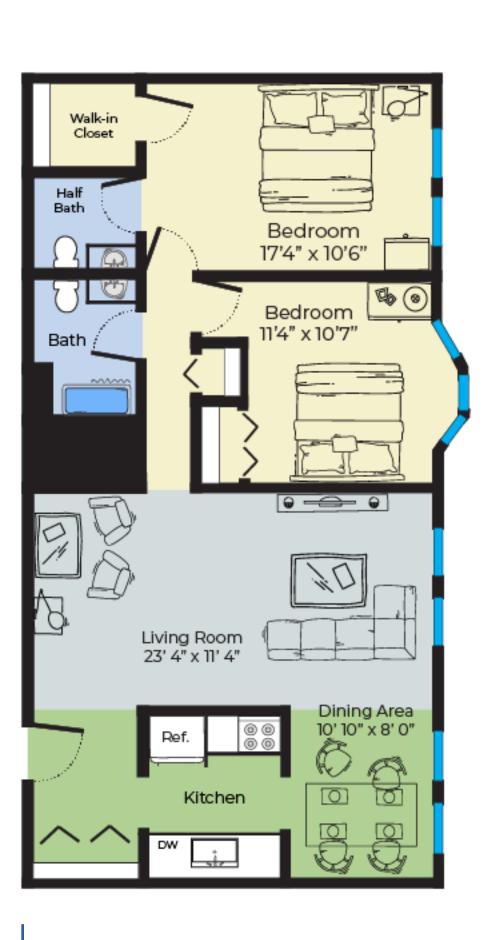

**1** Bed **1** Bath 570 Sq Ft

**2** Bed **1.5** Bath 1050 Sq Ft

2 Bed 1.5 Bath 980 Sq Ft

**2** Bed **1.5** Bath 975-1200 Sq Ft