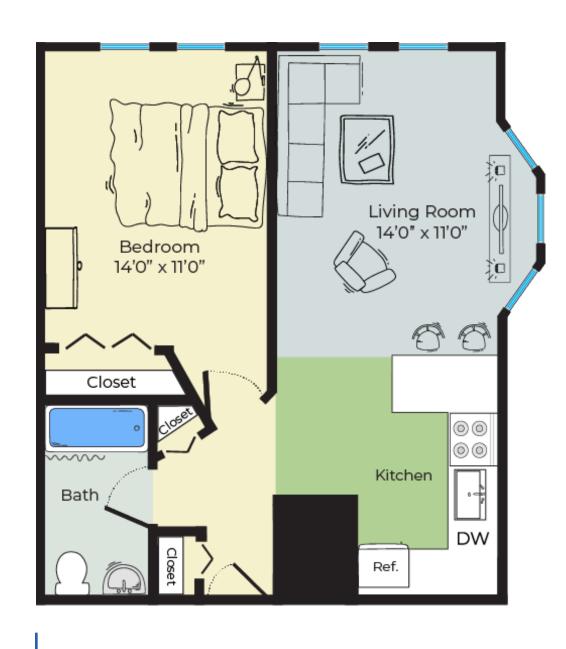

**1** Bed **1** Bath 570 Sq Ft

**2** Bed **1.5** Bath 1050 Sq Ft

2 Bed 1.5 Bath 980 Sq Ft

**2** Bed **1.5** Bath 975-1200 Sq Ft