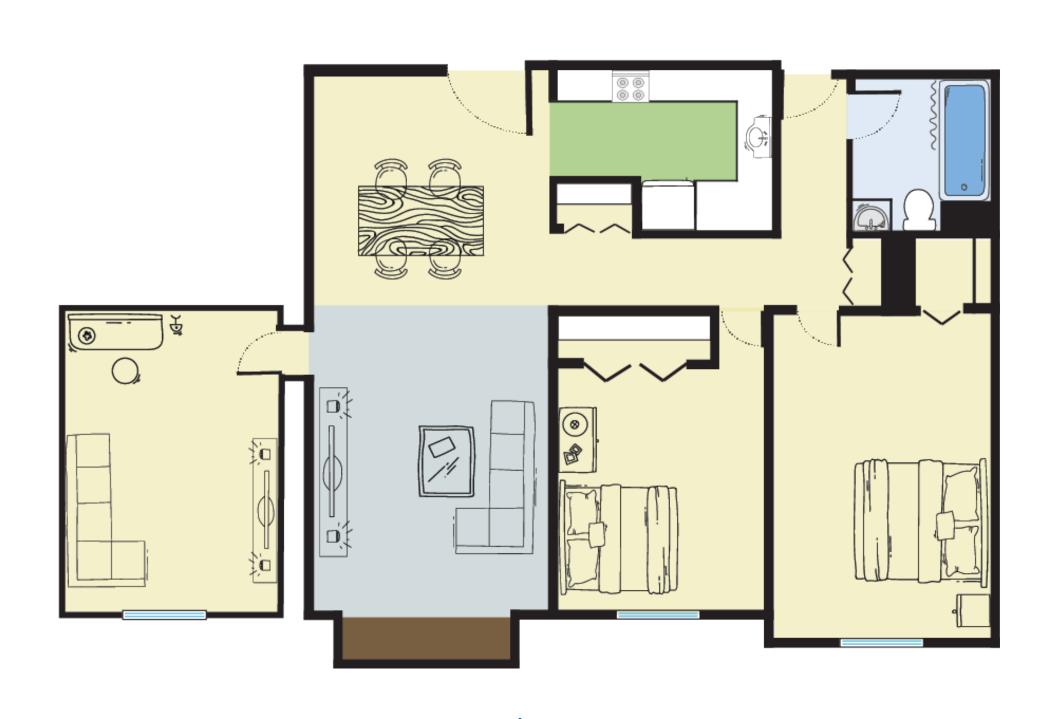

## FIND THE APARTMENT

that suits your needs.

2 Bed 1 Bath 800 Sq Ft

1 Bed 1 Bath 650 Sq Ft

Princeton Park offers modern living with up-to-date appliances, high-speed internet, and onsite laundry facilities. Enjoy our inviting swimming pool and air-conditioned units for year-round comfort. Our inclusive community hosts annual events like fall festivals, food truck gatherings, and summer luaus, fostering a close-knit atmosphere. Discover the perfect blend of comfort, convenience, and connectivity at Princeton Park Apartments.

# FIND THE PLACE

to call home.

2 Bed 1 Bath 868 Sq Ft

2 Bed 1 Bath 930 Sq Ft

**2** Bed **1** Bath 930 Sq Ft