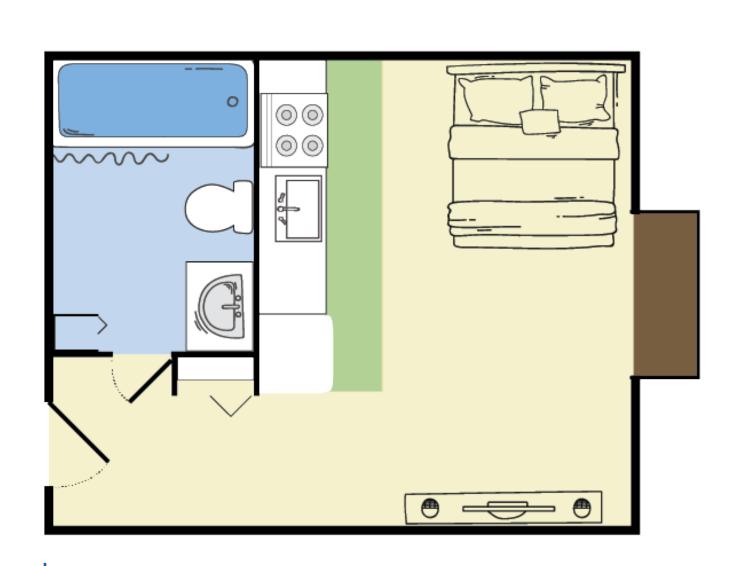

d entertainment.

At Princeton Park, residents can rest easy, knowing our dedicated teams of management and maintenance staff are here for you. With 24/7 emergency maintenance, we're always here to help you resolve any issues quickly and conveniently.









## FIND THE APARTMENT

that suits your needs.



2 Bed 1 Bath 800 Sq Ft



1 Bed 1 Bath 650 Sq Ft

Princeton Park offers modern living with up-to-date appliances, high-speed internet, and onsite laundry facilities. Enjoy our inviting swimming pool and air-conditioned units for year-round comfort. Our inclusive community hosts annual events like fall festivals, food truck gatherings, and summer luaus, fostering a close-knit atmosphere. Discover the perfect blend of comfort, convenience, and connectivity at Princeton Park Apartments.



**Studio 1** Bath 500 Sq Ft



**1** Bed **1** Bath 650 Sq Ft



# FIND THE PLACE

to call home.



2 Bed 1 Bath 868 Sq Ft



2 Bed 1 Bath 930 Sq Ft



**2** Bed **1** Bath 930 Sq Ft



### YOUR APARTMENT

- ♦ Balconies
- ♦ Individually Controlled AC and Heating
- ♦ Cable and High Speed Internet Ready
- ♦ Walk-In Closets in Select Units
- ♦ Dishwasher
- Fully Appointed Kitchens
- Flexible Layouts

- ♦ Premium Wall-to-Wall Carpeting
- ♦ Luxury Vinyl Flooring
- ♦ Spacious Closets
  ♦ Window Treatments







#### YOUR COMMUNITY

- ♦ Flexible Rent Payments with FLEX
- 24-Hour Emergency Maintenance
- ♦ Laundry Facilities
- ♦ Intercom System
- ♦ Off-Street Parking
- Pet Friendly (Breed Restrictions Apply)
- SparklingSwimming Pool
- Heat and Hot Water Included
- Easy Highway Access
- ♦ Smoke F