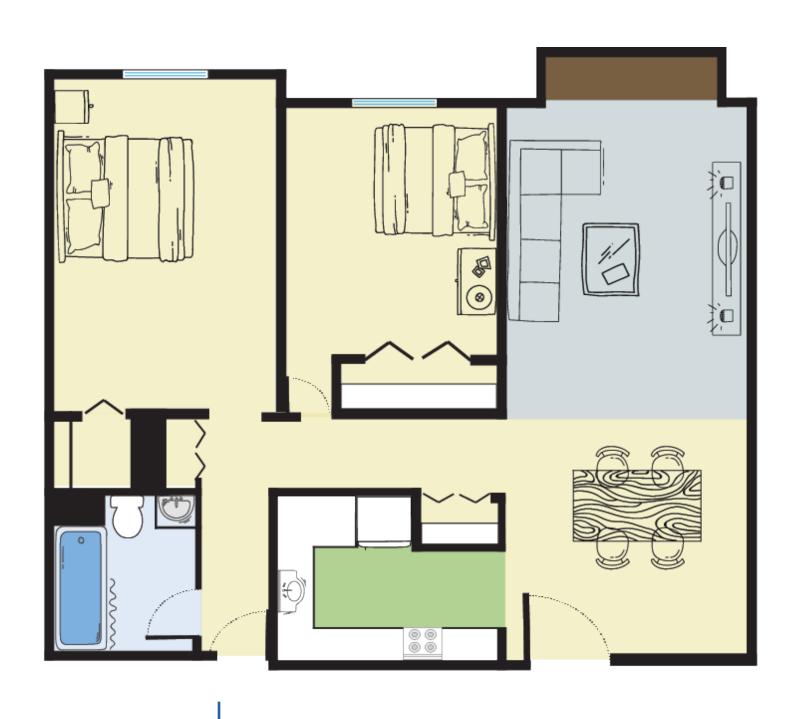

**Studio 1** Bath 500 Sq Ft

**1** Bed **1** Bath 650 Sq Ft

# FIND THE PLACE

to call home.

2 Bed 1 Bath 868 Sq Ft

2 Bed 1 Bath 930 Sq Ft

**2** Bed **1** Bath 930 Sq Ft