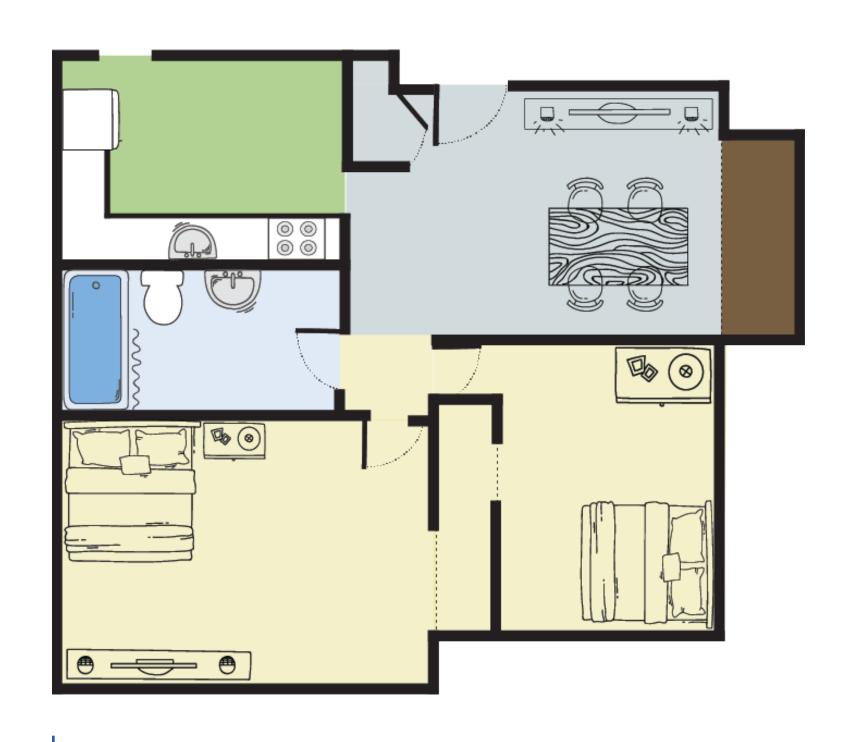

# FIND THE PLACE

to call home.

2 Bed 1 Bath 868 Sq Ft

2 Bed 1 Bath 930 Sq Ft

**2** Bed **1** Bath 930 Sq Ft