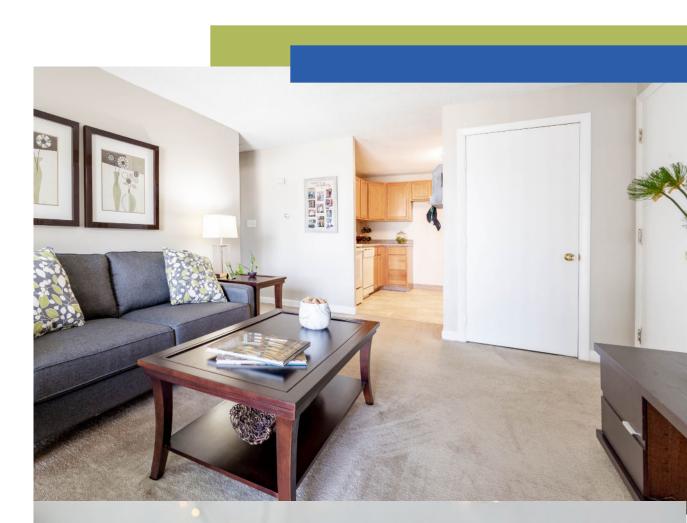

### YOUR APARTMENT

- ♦ Balconies
- ♦ Individually Controlled AC and Heating
- ♦ Cable and High Speed Internet Ready
- ♦ Walk-In Closets in Select Units
- ♦ Dishwasher
- Fully Appointed Kitchens
- Flexible Layouts

- ♦ Premium Wall-to-Wall Carpeting
- ♦ Luxury Vinyl Flooring
- ♦ Spacious Closets
  ♦ Window Treatments