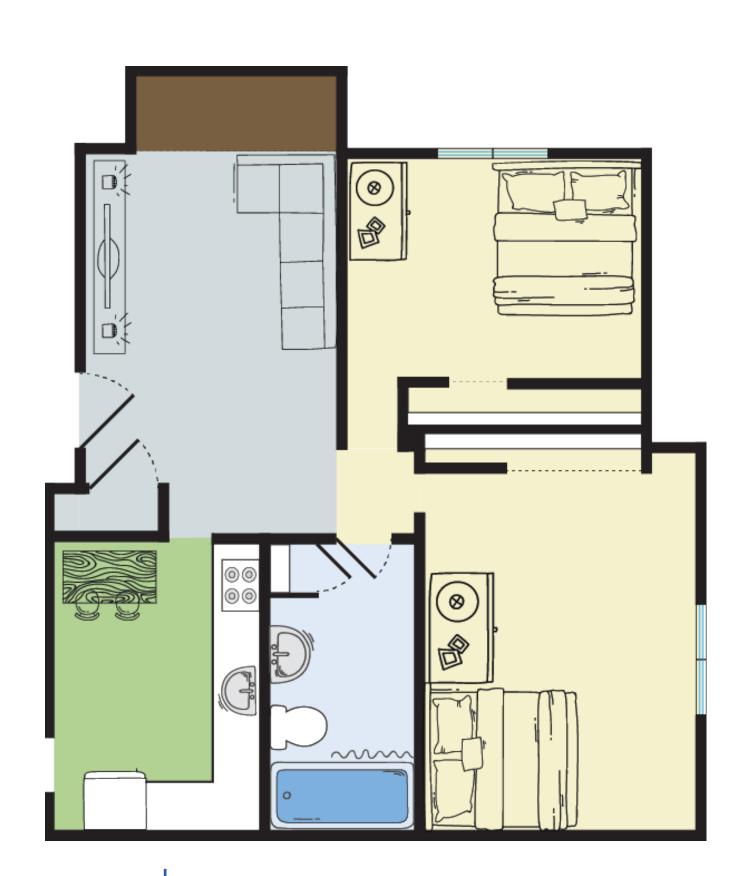

## FIND THE APARTMENT

that suits your needs.

2 Bed 1 Bath 800 Sq Ft

1 Bed 1 Bath 650 Sq Ft

Princeton Park offers modern living with up-to-date appliances, high-speed internet, and onsite laundry facilities. Enjoy our inviting swimming pool and air-conditioned units for year-round comfort. Our inclusive community hosts annual events like fall festivals, food truck gatherings, and summer luaus, fostering a close-knit atmosphere. Discover the perfect blend of comfort, convenience, and connectivity at Princeton Park Apartments.

# FIND THE PLACE

to call home.

2 Bed 1 Bath 868 Sq Ft

2 Bed 1 Bath 930 Sq Ft

**2** Bed **1** Bath 930 Sq Ft