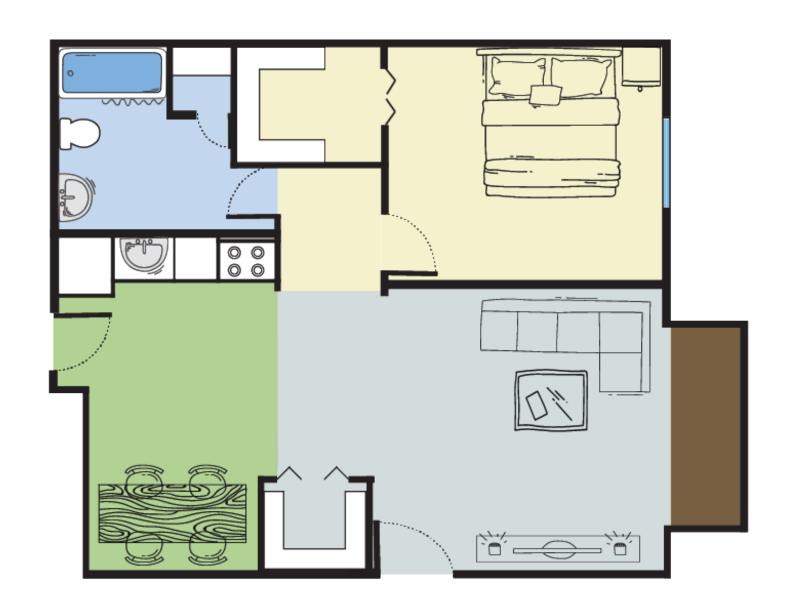

# FIND THE PLACE

to call home.

2 Bed 1 Bath 868 Sq Ft

2 Bed 1 Bath 930 Sq Ft

**2** Bed **1** Bath 930 Sq Ft