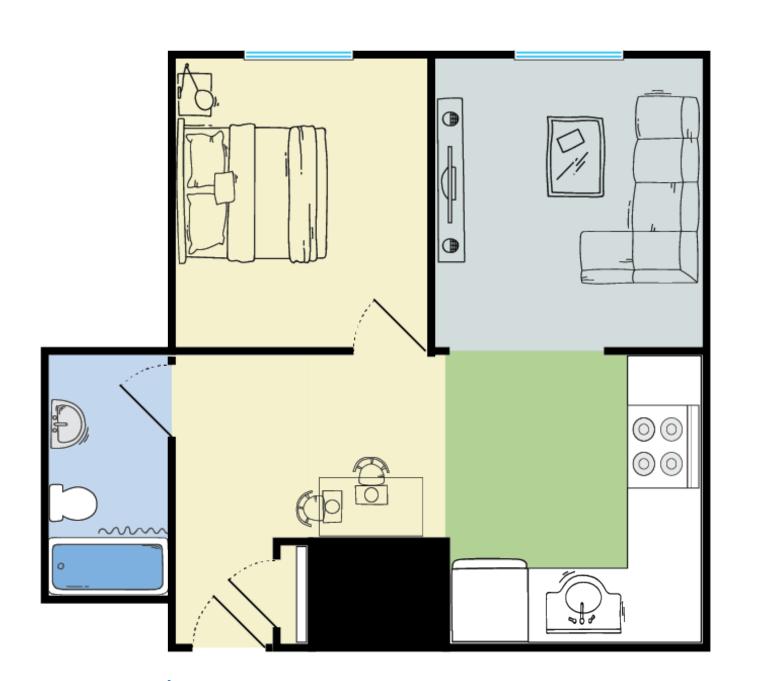

## FIND THE APARTMENT

that suits your needs.

2 Bed 1 Bath 800 Sq Ft

1 Bed 1 Bath 650 Sq Ft

Princeton Park offers modern living with up-to-date appliances, high-speed internet, and onsite laundry facilities. Enjoy our inviting swimming pool and air-conditioned units for year-round comfort. Our inclusive community hosts annual events like fall festivals, food truck gatherings, and summer luaus, fostering a close-knit atmosphere. Discover the perfect blend of comfort, convenience, and connectivity at Princeton Park Apartments.

# FIND THE PLACE

to call home.

2 Bed 1 Bath 868 Sq Ft

2 Bed 1 Bath 930 Sq Ft

**2** Bed **1** Bath 930 Sq Ft