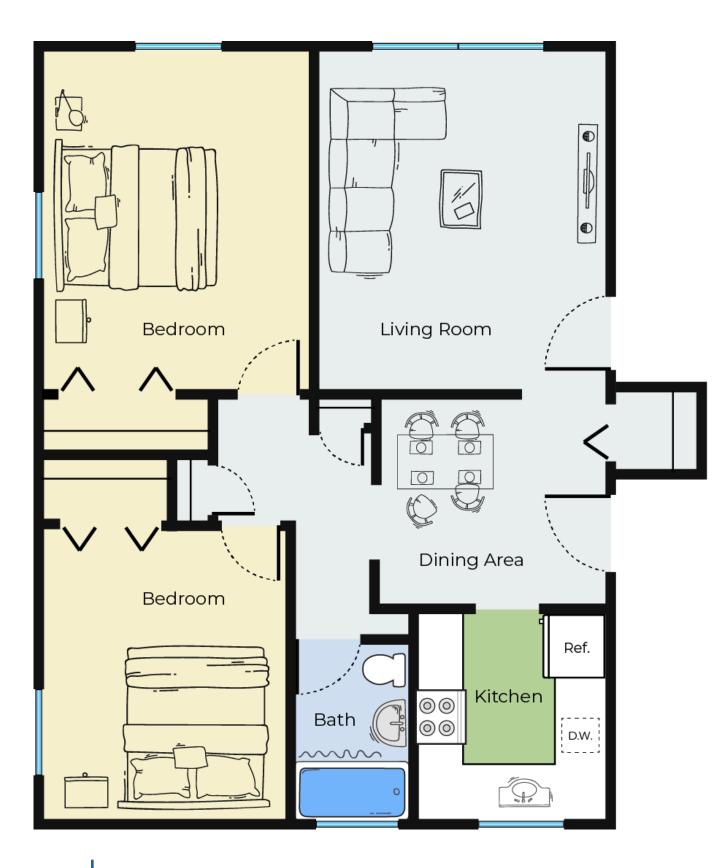

### FIND THE APARTMENT that suits your needs.

The apartments at Newton Gardens are designed to provide a feeling of being home. Residents enjoy fully equipped kitchens, flexible living areas, and minimalist design that are perfect for you to add your personal touch. Each offers modern amenities within the timeless charm of Newton, making Newton Gardens Apartments a place you can be proud to call home.

#### **1** Bed **1** Bath 768 - 795 Sq Ft