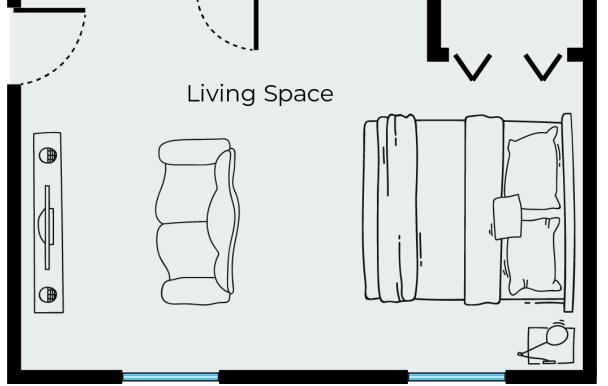

### FIND THE APARTMENT that suits your needs.

The apartments at Newton Gardens are designed to provide a feeling of being home. Residents enjoy fully equipped kitchens, flexible living areas, and minimalist design that are perfect for you to add your personal touch. Each offers modern amenities within the timeless charm of Newton, making Newton Gardens Apartments a place you can be proud to call home.

#### **1** Bed **1** Bath 768 - 795 Sq Ft