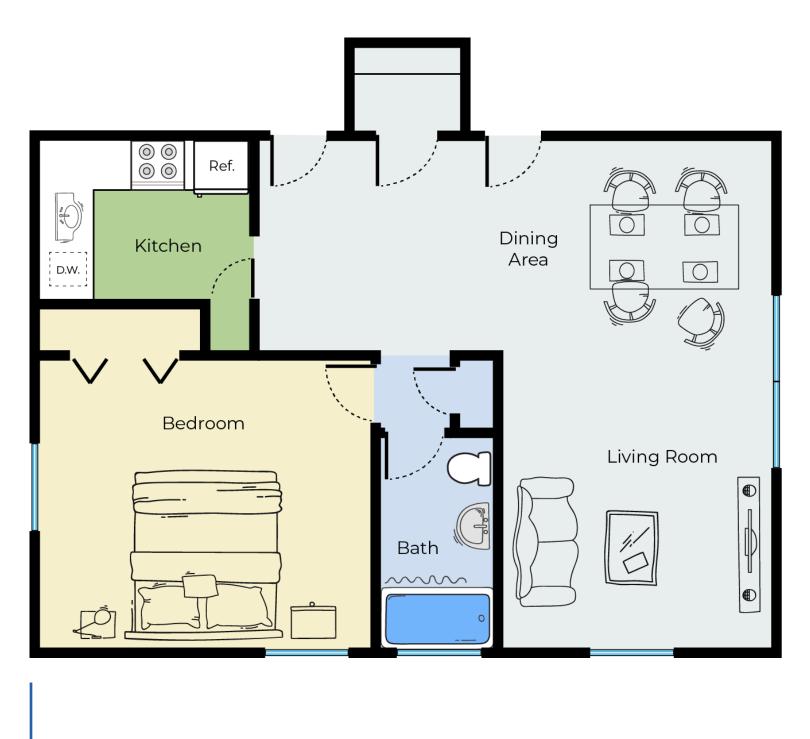

### FIND THE APARTMENT that suits your needs.

The apartments at Newton Gardens are designed to provide a feeling of being home. Residents enjoy fully equipped kitchens, flexible living areas, and minimalist design that are perfect for you to add your personal touch. Each offers modern amenities within the timeless charm of Newton, making Newton Gardens Apartments a place you can be proud to call home.

#### **1** Bed **1** Bath 768 - 795 Sq Ft