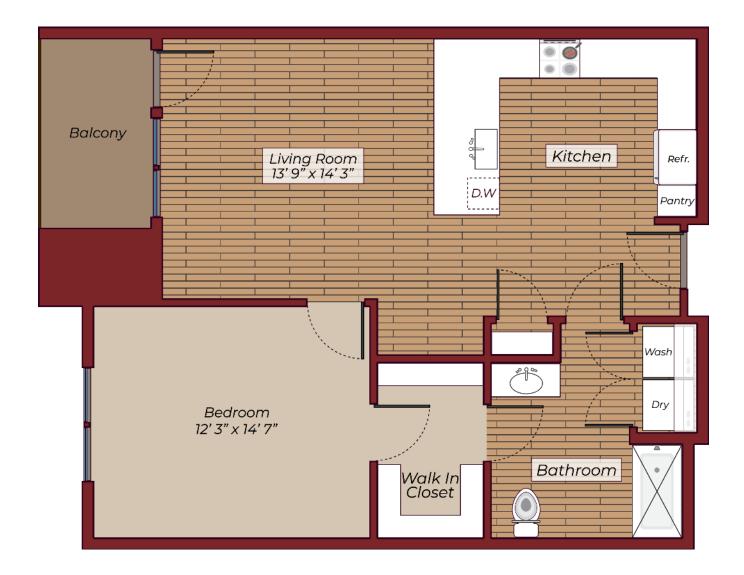

ess living experience.







### **FIND THE APARTMENT** that suits your needs.



Inside each apartment, enjoy modern comforts such as central air, smart home controls, full-sized washer/dryers, and stainless steel kitchen appliances. French door refrigerators, quartz countertops, and custom cabinetry add sophistication, while large windows and 9' ceilings create a bright, open atmosphere. Enjoy your mornings on your balcony or patio, or let your furry friend bask in the sunlight.

As with all Princeton Properties communities, The James offers 24/7 emergency maintenance and a dedicated team to ensure your living experience is nothing short of exceptional.

### 1 Bed 1 Bath 930 Sq Ft





#### **2** Bed **2** Bath 1136 Sq Ft

### 2 Bed 2 Bath 1113 Sq Ft







### BUILT FOR how you live.



### **1** Bed **1** Bath 913 Sq Ft



1 Bed 1 Bath 808 Sq Ft 1 Bed 1 Bath 777 Sq Ft



### 1 Bed 1 Bath 776 Sq Ft





## YOUR APARTMENT

- ♦ Vaulted Ceiling
- Smart Home Technology
- ◇ One Bedroom Apartment Homes with Den
- ♦ ADT Home Security
- ♦ Faux Wood Blinds
- ♦ Touch Screen Intercom Panel
- ♦ Premium Carpeting in Bedrooms
- ♦ Luxury Plank Flooring
- ♦ Window Treatments
- ♦ Quartz Countertops
- ♦ Stainless steel appliances
- ♦ Walk-In Closets
- ♦ Microwave
- ♦ Kitchen Islands with **Breakfast Bars**

- ♦ Dishwasher
- $\diamond$  9 ft. ceilings
- ♦ Custom Two-Toned Kitchen Cabinetry
- ♦ Balconies and Patios
- ♦ Keyless Apartment Entry
- ◇ Full Sized Washer/Dryer
- ♦ French Door Refrigerator with Water Dispenser
- ♦ Marble Tile Kitchen Backsplash







# YOUR COMMUNITY

- ♦ Outdoor