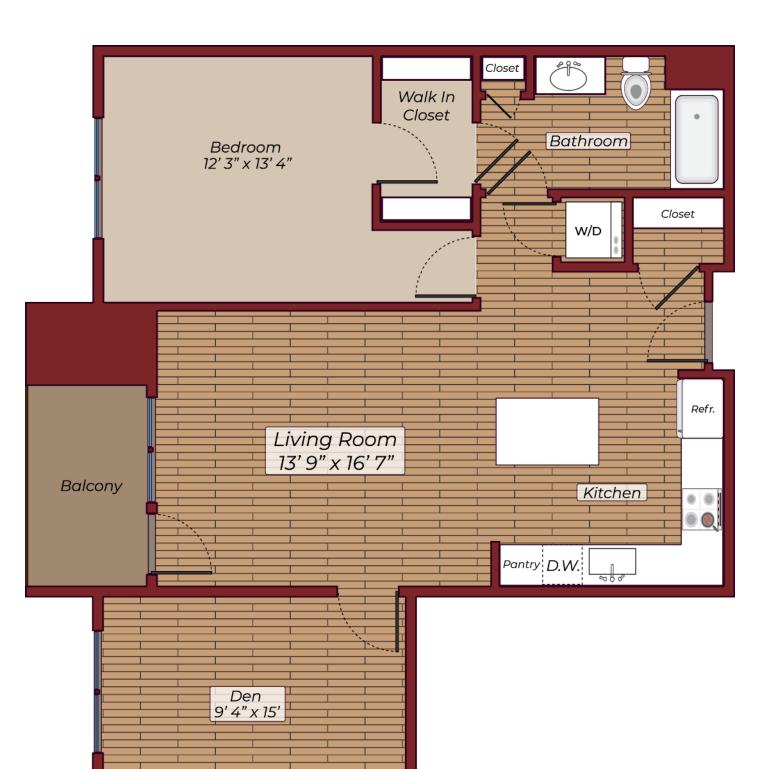

### 1 Bed 1 Bath 930 Sq Ft

#### **2** Bed **2** Bath 1136 Sq Ft

### 2 Bed 2 Bath 1113 Sq Ft

### **1** Bed **1** Bath 913 Sq Ft

1 Bed 1 Bath 808 Sq Ft 1 Bed 1 Bath 777 Sq Ft

### 1 Bed 1 Bath 776 Sq Ft