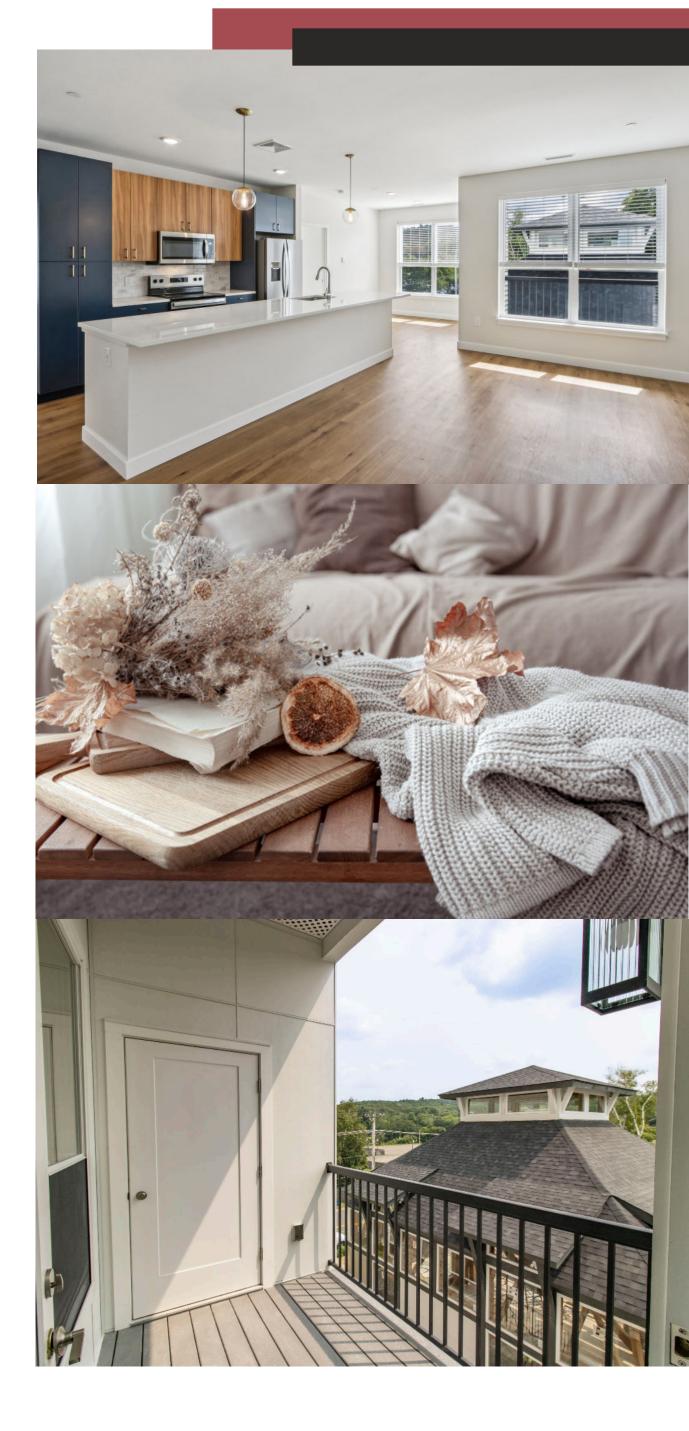

### **FIND THE APARTMENT** that suits your needs.

Inside each apartment, enjoy modern comforts such as central air, smart home controls, full-sized washer/dryers, and stainless steel kitchen appliances. French door refrigerators, quartz countertops, and custom cabinetry add sophistication, while large windows and 9' ceilings create a bright, open atmosphere. Enjoy your mornings on your balcony or patio, or let your furry friend bask in the sunlight.

## YOUR APARTMENT

- ♦ Vaulted Ceiling
- Smart Home Technology
- ◇ One Bedroom Apartment Homes with Den
- ♦ ADT Home Security
- ♦ Faux Wood Blinds
- ♦ Touch Screen Intercom Panel
- ♦ Premium Carpeting in Bedrooms
- ♦ Luxury Plank Flooring
- ♦ Window Treatments
- ♦ Quartz Countertops
- ♦ Stainless steel appliances
- ♦ Walk-In Closets
- ♦ Microwave
- ♦ Kitchen Islands with **Breakfast Bars**

- ♦ Dishwasher
- $\diamond$  9 ft. ceilings
- ♦ Custom Two-Toned Kitchen Cabinetry
- ♦ Balconies and Patios
- ♦ Keyless Apartment Entry
- ◇ Full Sized Washer/Dryer
- ♦ French Door Refrigerator with Water Dispenser
- ♦ Marble Tile Kitchen Backsplash