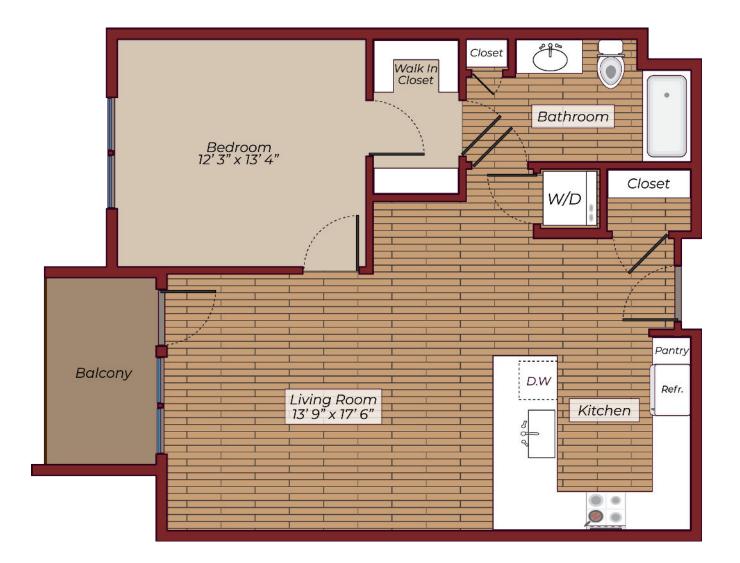

de each apartment, enjoy modern comforts such as central air, smart home controls, full-sized washer/dryers, and stainless steel kitchen appliances. French door refrigerators, quartz countertops, and custom cabinetry add sophistication, while large windows and 9' ceilings create a bright, open atmosphere. Enjoy your mornings on your balcony or patio, or let your furry friend bask in the sunlight.

As with all Princeton Properties communities, The James offers 24/7 emergency maintenance and a dedicated team to ensure your living experience is nothing short of exceptional.

### 1 Bed 1 Bath 930 Sq Ft





#### **2** Bed **2** Bath 1136 Sq Ft

### 2 Bed 2 Bath 1113 Sq Ft







### BUILT FOR how you live.



### **1** Bed **1** Bath 913 Sq Ft



1 Bed 1 Bath 808 Sq Ft 1 Bed 1 Bath 777 Sq Ft



### 1 Bed 1 Bath 776 Sq Ft





## YOUR APARTMENT

- ♦ Vaulted Ceiling
- Smart Home Technology
- ◇ One Bedroom Apartment Homes with Den
- ♦ ADT Home Security
- ♦ Faux Wood Blinds
- ♦ Touch Screen Intercom Panel
- ♦ Premium Carpeting in Bedrooms
- ♦ Luxury Plank Flooring
- ♦ Window Treatments
- ♦ Quartz Countertops
- ♦ Stainless steel appliances
- ♦ Walk-In Closets
- ♦ Microwave
- ♦ Kitchen Islands with **Breakfast Bars**

- ♦ Dishwasher
- $\diamond$  9 ft. ceilings
- ♦ Custom Two-Toned Kitchen Cabinetry
- ♦ Balconies and Patios
- ♦ Keyless Apartment Entry
- ◇ Full Sized Washer/Dryer
- ♦ French Door Refrigerator with Water Dispenser
- ♦ Marble Tile Kitchen Backsplash







# YOUR COMMUNITY

- ♦ Outdoor Grilling Area
- ♦ Limited Access Building
- ♦ Package Rooms with Smart Access in Each