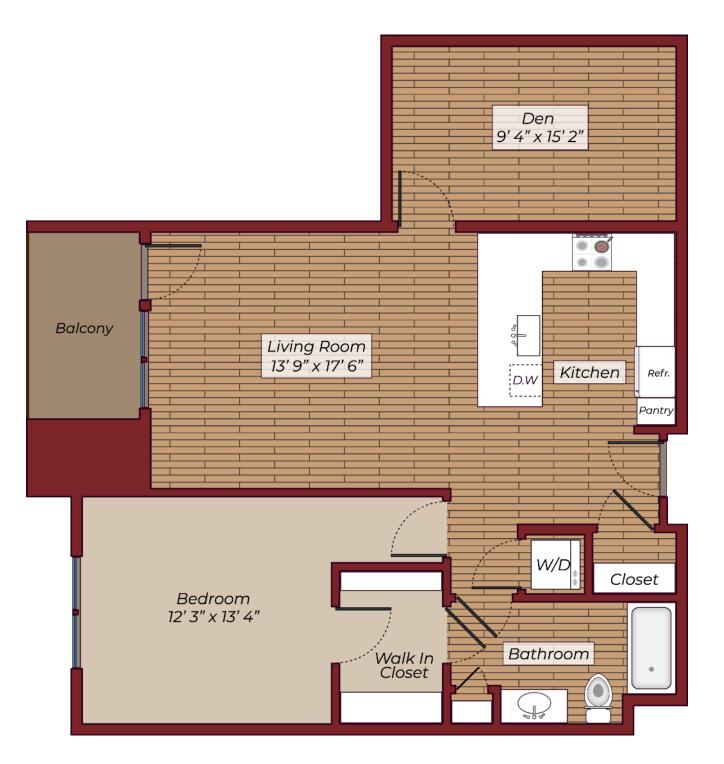

### 1 Bed 1 Bath 930 Sq Ft

#### **2** Bed **2** Bath 1136 Sq Ft

### 2 Bed 2 Bath 1113 Sq Ft

### **1** Bed **1** Bath 913 Sq Ft

1 Bed 1 Bath 808 Sq Ft 1 Bed 1 Bath 777 Sq Ft

### 1 Bed 1 Bath 776 Sq Ft