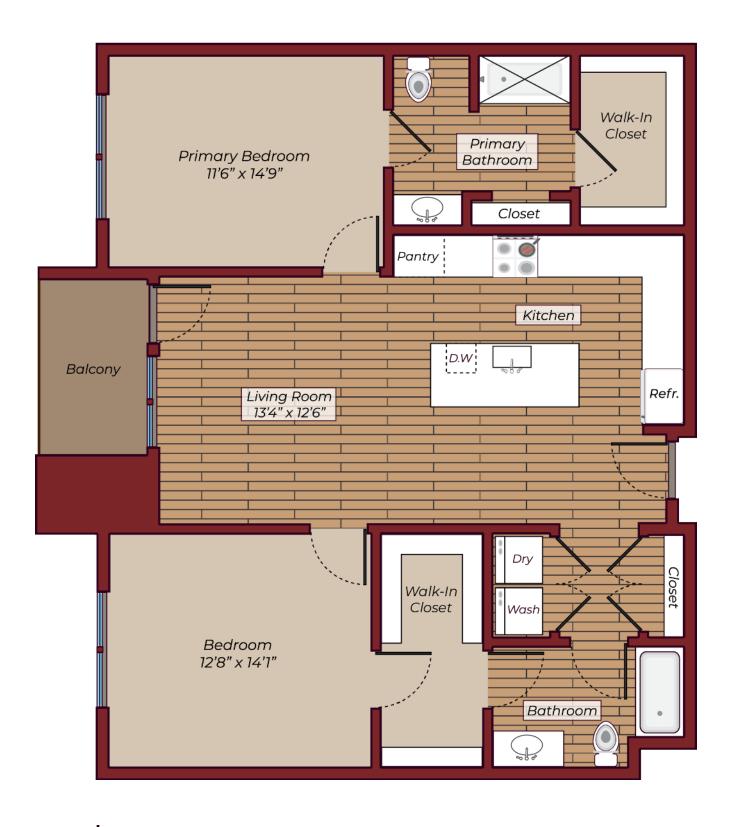

### 1 Bed 1 Bath 930 Sq Ft

#### **2** Bed **2** Bath 1136 Sq Ft

### 2 Bed 2 Bath 1113 Sq Ft

### **1** Bed **1** Bath 913 Sq Ft

1 Bed 1 Bath 808 Sq Ft 1 Bed 1 Bath 777 Sq Ft

### 1 Bed 1 Bath 776 Sq Ft