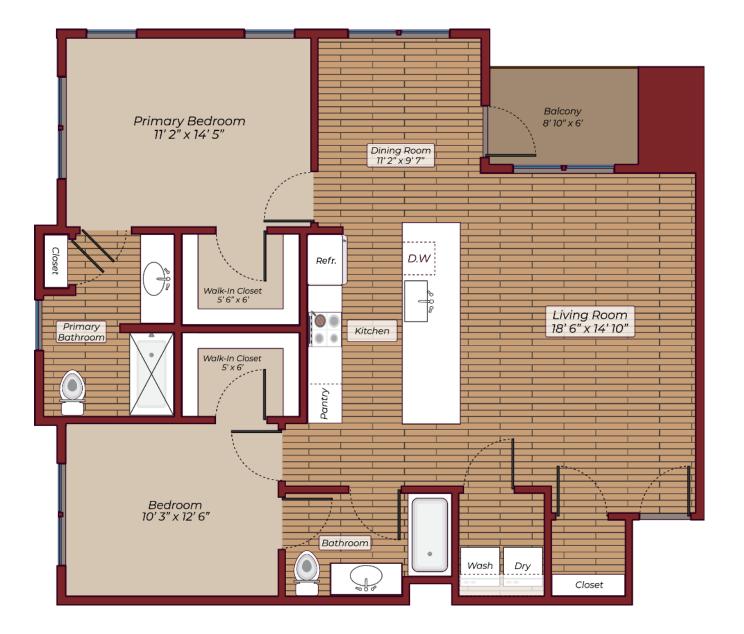

### 1 Bed 1 Bath 930 Sq Ft

#### **2** Bed **2** Bath 1136 Sq Ft

### 2 Bed 2 Bath 1113 Sq Ft

### **1** Bed **1** Bath 913 Sq Ft

1 Bed 1 Bath 808 Sq Ft 1 Bed 1 Bath 777 Sq Ft

### 1 Bed 1 Bath 776 Sq Ft