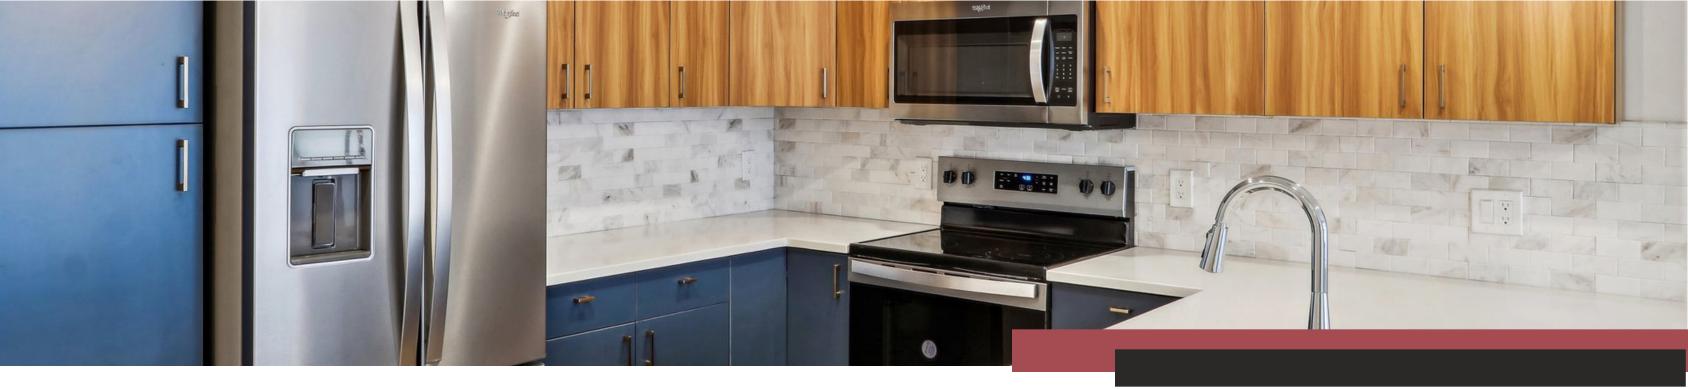

### **FIND THE APARTMENT** that suits your needs.

Inside each apartment, enjoy modern comforts such as central air, smart home controls, full-sized washer/dryers, and stainless steel kitchen appliances. French door refrigerators, quartz countertops, and custom cabinetry add sophistication, while large windows and 9' ceilings create a bright, open atmosphere. Enjoy your mornings on your balcony or patio, or let your furry friend bask in the sunlight.

## YOUR APARTMENT

- ♦ Vaulted Ceiling
- Smart Home Technology
- ◇ One Bedroom Apartment Homes with Den
- ♦ ADT Home Security
- ♦ Faux Wood Blinds
- ♦ Touch Screen Intercom Panel
- ♦ Premium Carpeting in Bedrooms
- ♦ Luxury Plank Flooring
- ♦ Window Treatments
- ♦ Quartz Countertops
- ♦ Stainless steel appliances
- ♦ Walk-In Closets
- ♦ Microwave
- ♦ Kitchen Islands with **Breakfast Bars**

- ♦ Dishwasher
- $\diamond$  9 ft. ceilings
- ♦ Custom Two-Toned Kitchen Cabinetry
- ♦ Balconies and Patios
- ♦ Keyless Apartment Entry
- ◇ Full Sized Washer/Dryer
- ♦ French Door Refrigerator with Water Dispenser
- ♦ Marble Tile Kitchen Backsplash