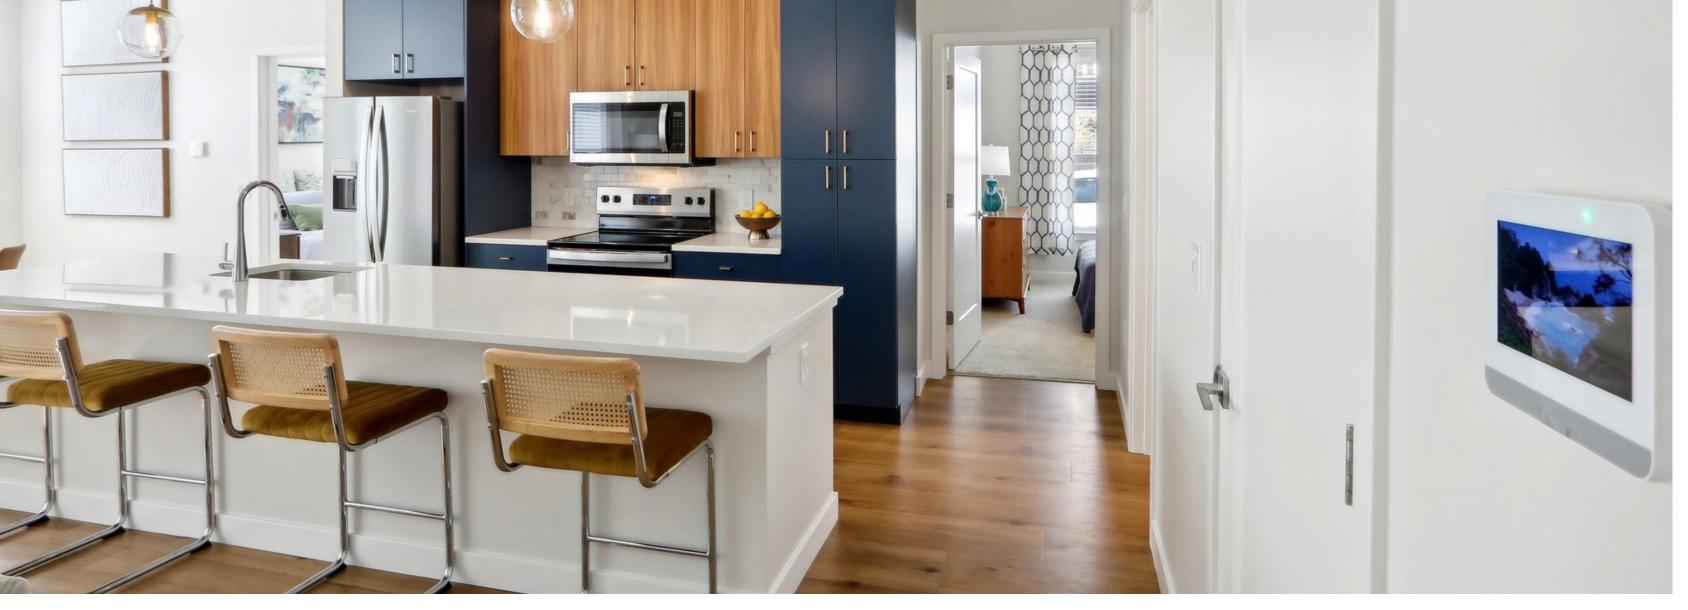

This community offers four residential buildings with one and two-bedroom floorplans, complemented by a range of amenities including a clubhouse with work-from-home spaces, pet spa, two parking garages, EV charging stations, and an outdoor grilling area. The James stands out as Princeton Properties' most technologically advanced community, featuring smart-home innovations like keyless access, package concierge, and touch screen intercom controls for a seamless living experience.

### **FIND THE APARTMENT** that suits your needs.

Inside each apartment, enjoy modern comforts such as central air, smart home controls, full-sized washer/dryers, and stainless steel kitchen appliances. French door refrigerators, quartz countertops, and custom cabinetry add sophistication, while large windows and 9' ceilings create a bright, open atmosphere. Enjoy your mornings on your balcony or patio, or let your furry friend bask in the sunlight.

## YOUR APARTMENT

- ♦ Vaulted Ceiling
- Smart Home Technology
- ◇ One Bedroom Apartment Homes with Den
- ♦ ADT Home Security
- ♦ Faux Wood Blinds
- ♦ Touch Screen Intercom Panel
- ♦ Premium Carpeting in Bedrooms
- ♦ Luxury Plank Flooring
- ♦ Window Treatments
- ♦ Quartz Countertops
- ♦ Stainless steel appliances
- ♦ Walk-In Closets
- ♦ Microwave
- ♦ Kitchen Islands with **Breakfast Bars**

- ♦ Dishwasher
- $\diamond$  9 ft. ceilings
- ♦ Custom Two-Toned Kitchen Cabinetry
- ♦ Balconies and Patios
- ♦ Keyless Apartment Entry
- ◇ Full Sized Washer/Dryer
- ♦ French Door Refrigerator with Water Dispenser
- ♦ Marble Tile Kitchen Backsplash