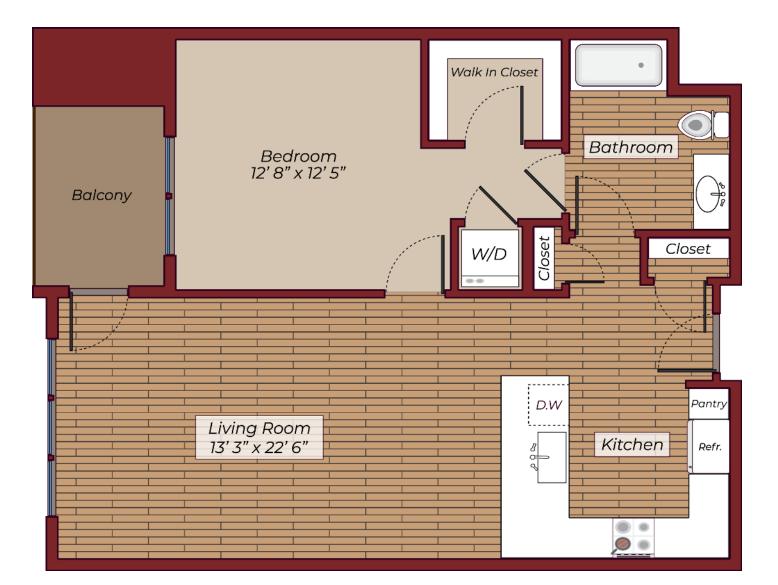

ND THE APARTMENT** that suits your needs.



Inside each apartment, enjoy modern comforts such as central air, smart home controls, full-sized washer/dryers, and stainless steel kitchen appliances. French door refrigerators, quartz countertops, and custom cabinetry add sophistication, while large windows and 9' ceilings create a bright, open atmosphere. Enjoy your mornings on your balcony or patio, or let your furry friend bask in the sunlight.

As with all Princeton Properties communities, The James offers 24/7 emergency maintenance and a dedicated team to ensure your living experience is nothing short of exceptional.

### 1 Bed 1 Bath 930 Sq Ft





#### **2** Bed **2** Bath 1136 Sq Ft

### 2 Bed 2 Bath 1113 Sq Ft







### BUILT FOR how you live.



### **1** Bed **1** Bath 913 Sq Ft



1 Bed 1 Bath 808 Sq Ft 1 Bed 1 Bath 777 Sq Ft



### 1 Bed 1 Bath 776 Sq Ft





## YOUR APARTMENT

- ♦ Vaulted Ceiling
- Smart Home Technology
- ◇ One Bedroom Apartment Homes with Den
- ♦ ADT Home Security
- ♦ Faux Wood Blinds
- ♦ Touch Screen Intercom Panel
- ♦ Premium Carpeting in Bedrooms
- ♦ Luxury Plank Flooring
- ♦ Window Treatments
- ♦ Quartz Countertops
- ♦ Stainless steel appliances
- ♦ Walk-In Closets
- ♦ Microwave
- ♦ Kitchen Islands with **Breakfast Bars**

- ♦ Dishwasher
- $\diamond$  9 ft. ceilings
- ♦ Custom Two-Toned Kitchen Cabinetry
- ♦ Balconies and Patios
- ♦ Keyless Apartment Entry
- ◇ Full Sized Washer/Dryer
- ♦ French Door Refrigerator with Water Dispenser
- ♦ Marble Tile Kitchen Backsplash







# YOUR COMMUNITY

- ♦ Outdoor Grilling Area
- ♦ Limited Access Buil