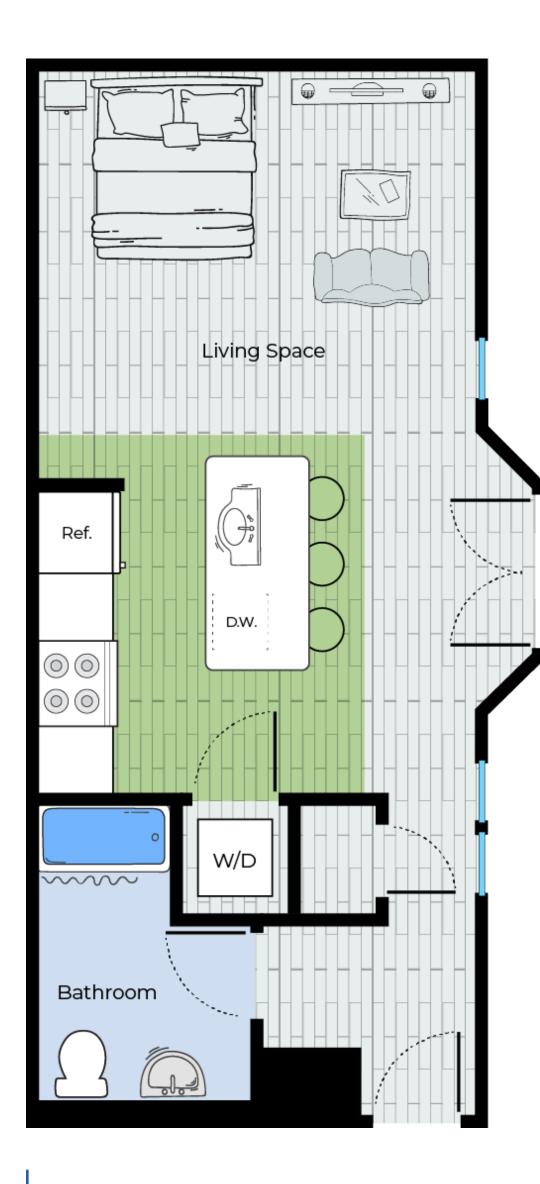

### Woodmont Commons Apartments

(603) 912-8043

woodmont@princetonproperties.com



## LIVE AT WOODMONT COMMONS APARTMENTS

Londonderry, New Hampshire, known for its picturesque landscapes and charming small-town feel, offers a peaceful retreat from the hustle and bustle of city life. This town combines rural beauty with modern convenience. Close to Boston and Manchester, Londonderry caters to commuters seeking a rural home.

Woodmont Commons Apartments in Londonderry reflect modern elegance and convenience. Set against New Hampshire's natural beauty, this community offers an upscale living experience with a touch of rustic charm. Woodmont Commons is ideal for those who value contemporary design and amenities in a serene setting.









### FIND THE APARTMENT that suits your needs.



Residents enjoy luxurious in-unit amenities that cater to a sophisticated lifestyle. The apartments feature modern kitchens, spacious floor plans, and high-end finishes. Attention to detail ensures true comfort and style in Londonderry.

When you're ready to move into your new Woodmont Commons home, Princeton will streamline your moving process with our Living Made Simple approach. Once settled in, residents can rest easy knowing our dedicated management and maintenance teams are here for you. With 24/7 emergency maintenance, we're always available to resolve any issues quickly and conveniently.

**Studio 1** Bath 646 - 657 Sq Ft





#### **1** Bed **1** Bath 768 - 795 Sq Ft



## FIND THE PLACE





### to call home.

**3** Bed **2** Bath 1431 - 1509 Sq Ft







### **2** Bed **2** Ba