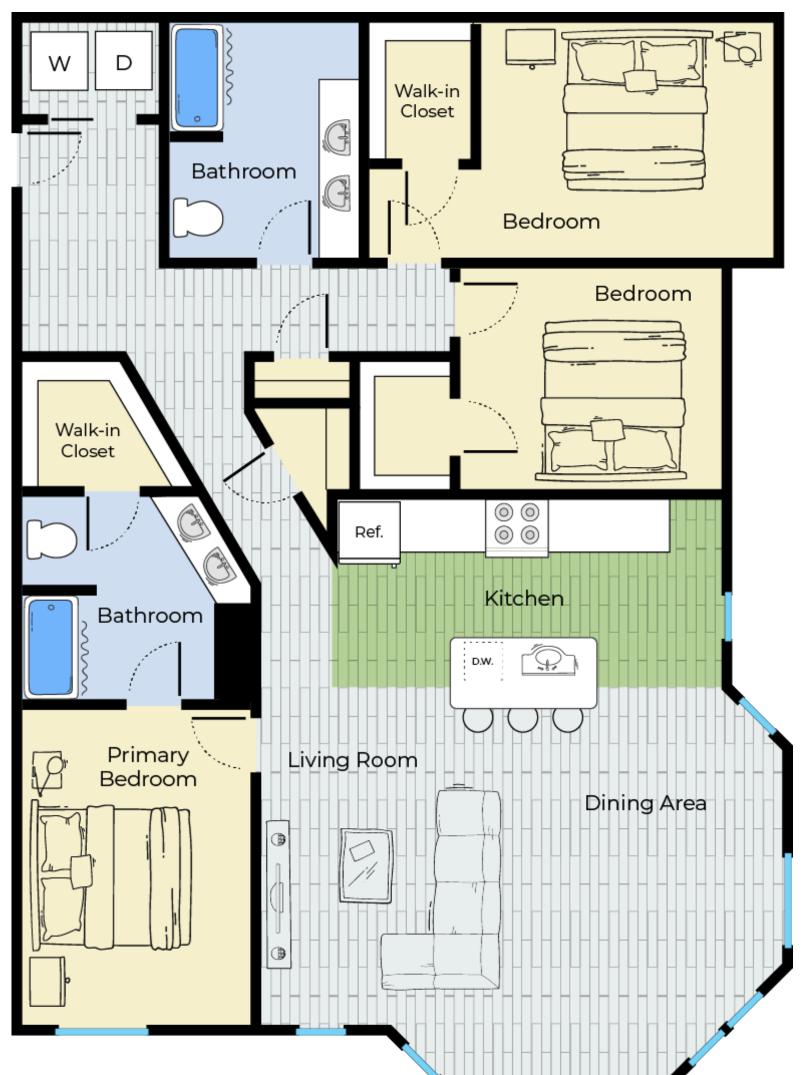

and amenities in a serene setting.









### FIND THE APARTMENT that suits your needs.



Residents enjoy luxurious in-unit amenities that cater to a sophisticated lifestyle. The apartments feature modern kitchens, spacious floor plans, and high-end finishes. Attention to detail ensures true comfort and style in Londonderry.

When you're ready to move into your new Woodmont Commons home, Princeton will streamline your moving process with our Living Made Simple approach. Once settled in, residents can rest easy knowing our dedicated management and maintenance teams are here for you. With 24/7 emergency maintenance, we're always available to resolve any issues quickly and conveniently.

**Studio 1** Bath 646 - 657 Sq Ft





#### **1** Bed **1** Bath 768 - 795 Sq Ft



## FIND THE PLACE





### to call home.

**3** Bed **2** Bath 1431 - 1509 Sq Ft







### **2** Bed **2** Bath 1098 - 1207 Sq Ft

# YOUR APARTMENT

1

- ◇ Side-by-Side
   Refrigerator with
   Ice/Water Dispenser
- ♦ Run-Quiet Dishwasher
- ♦ Eat-At Kitchen
- Large Kitchen Sink
   with Disposal
- Full-Sized Washer
   and Dryer in Every
   Apartment
- ◊ 9 Ft. Ceilings
- Programmable
   Digital Thermostat
- ◊ Large Walk-In Closets
- Wood Plank
   Flooring in Kitchen and Living Areas
- Stainless Steel GE
   Kitchen Appliances

Island

 Premium Cabinetry in Kitchen and Bath

The are and

- Private Balcony
   or Patio in Select
   Homes
- ◊ Central AC & Heat
- Premium Carpeting in Bedrooms
- Cable and High
   Speed Internet
   Ready
- ♦ Stone Counter Tops
- ♦ Above-Range Microwave







## YOUR COMMUNITY

- Prof