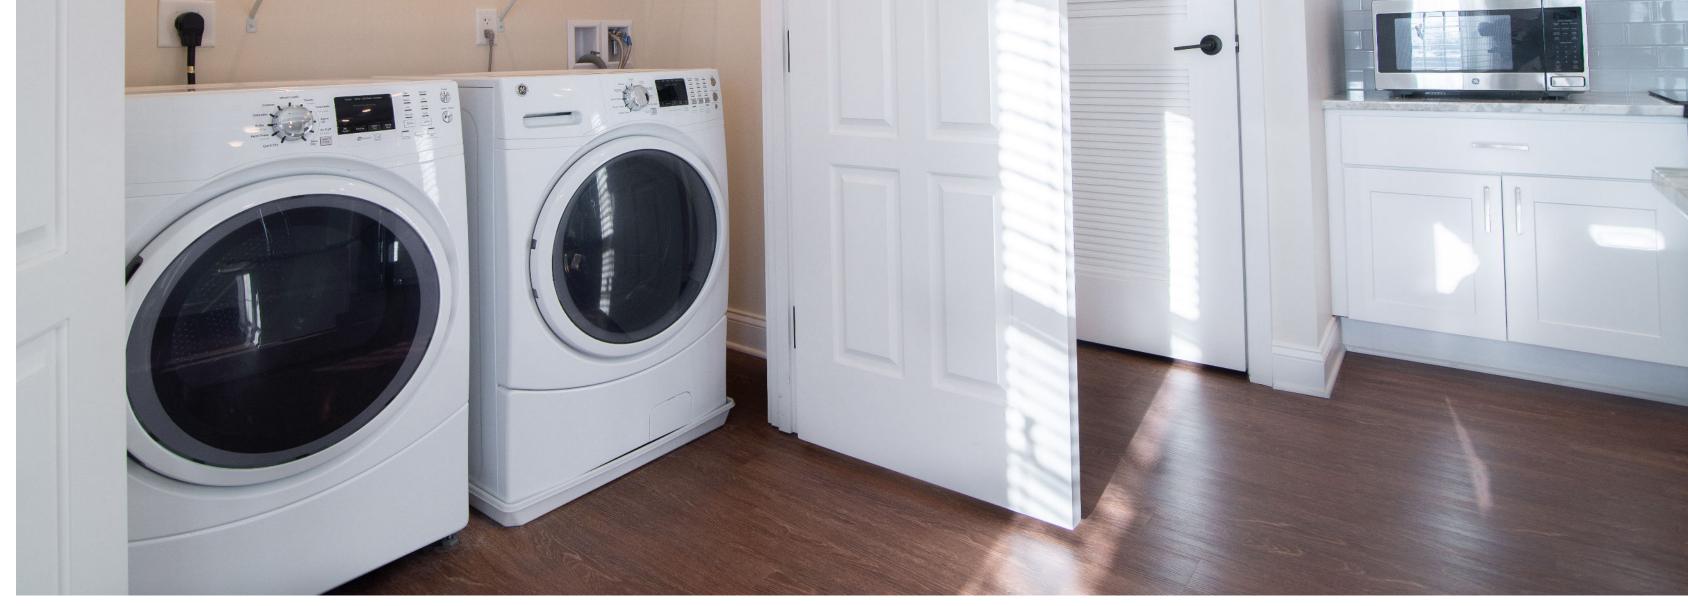

# YOUR APARTMENT

1

- ◇ Side-by-Side
   Refrigerator with
   Ice/Water Dispenser
- ♦ Run-Quiet Dishwasher
- ♦ Eat-At Kitchen
- Large Kitchen Sink
   with Disposal
- Full-Sized Washer
   and Dryer in Every
   Apartment
- ◊ 9 Ft. Ceilings
- Programmable
   Digital Thermostat
- ◊ Large Walk-In Closets
- Wood Plank
   Flooring in Kitchen and Living Areas
- Stainless Steel GE
   Kitchen Appliances