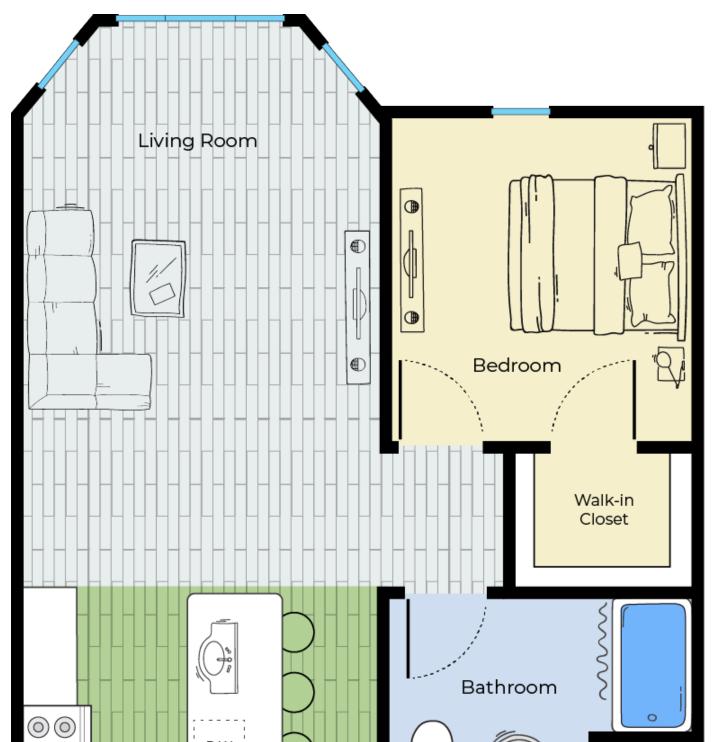

. Woodmont Commons is ideal for those who value contemporary design and amenities in a serene setting.









### FIND THE APARTMENT that suits your needs.



Residents enjoy luxurious in-unit amenities that cater to a sophisticated lifestyle. The apartments feature modern kitchens, spacious floor plans, and high-end finishes. Attention to detail ensures true comfort and style in Londonderry.

When you're ready to move into your new Woodmont Commons home, Princeton will streamline your moving process with our Living Made Simple approach. Once settled in, residents can rest easy knowing our dedicated management and maintenance teams are here for you. With 24/7 emergency maintenance, we're always available to resolve any issues quickly and conveniently.

**Studio 1** Bath 646 - 657 Sq Ft





#### **1** Bed **1** Bath 768 - 795 Sq Ft



## FIND THE PLACE





### to call home.

**3** Bed **2** Bath 1431 - 1509 Sq Ft







### **2** Bed **2** Bath 1098 - 1207 Sq Ft

# YOUR APARTMENT

1

- ◇ Side-by-Side
   Refrigerator with
   Ice/Water Dispenser
- ♦ Run-Quiet Dishwasher
- ♦ Eat-At Kitchen
- Large Kitchen Sink
   with Disposal
- Full-Sized Washer
   and Dryer in Every
   Apartment
- ◊ 9 Ft. Ceilings
- Programmable
   Digital Thermostat
- ◊ Large Walk-In Closets
- Wood Plank
   Flooring in Kitchen and Living Areas
- Stainless Steel GE
   Kitchen Appliances

Island

 Premium Cabinetry in Kitchen and Bath

The are and

- Private Balcony
   or Patio in Select
   Homes
- ◊ Central AC & Heat
- Premium Carpeting in Bedrooms
- Cable and High
   Speed Internet
   Ready
- ♦ Stone Cou