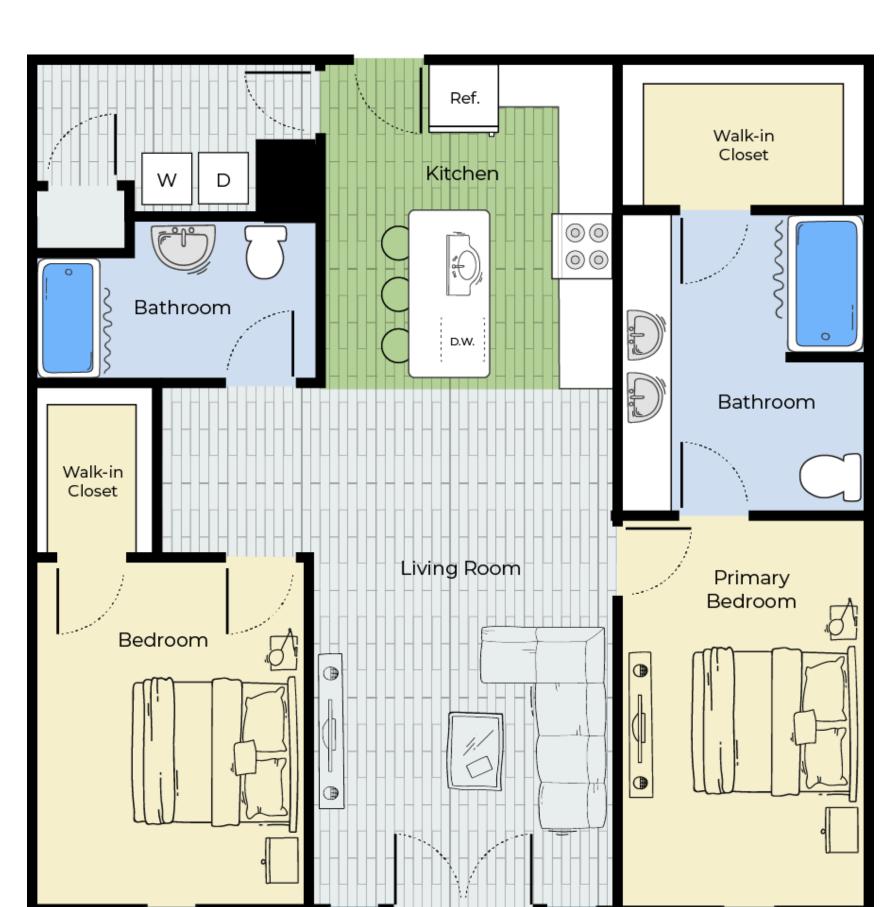

### to call home.

**3** Bed **2** Bath 1431 - 1509 Sq Ft

### **2** Bed **2** Bath 1098 - 1207 Sq Ft

#### **1** Bed **1** Bath 768 - 795 Sq Ft

**Studio 1** Bath 646 - 657 Sq Ft