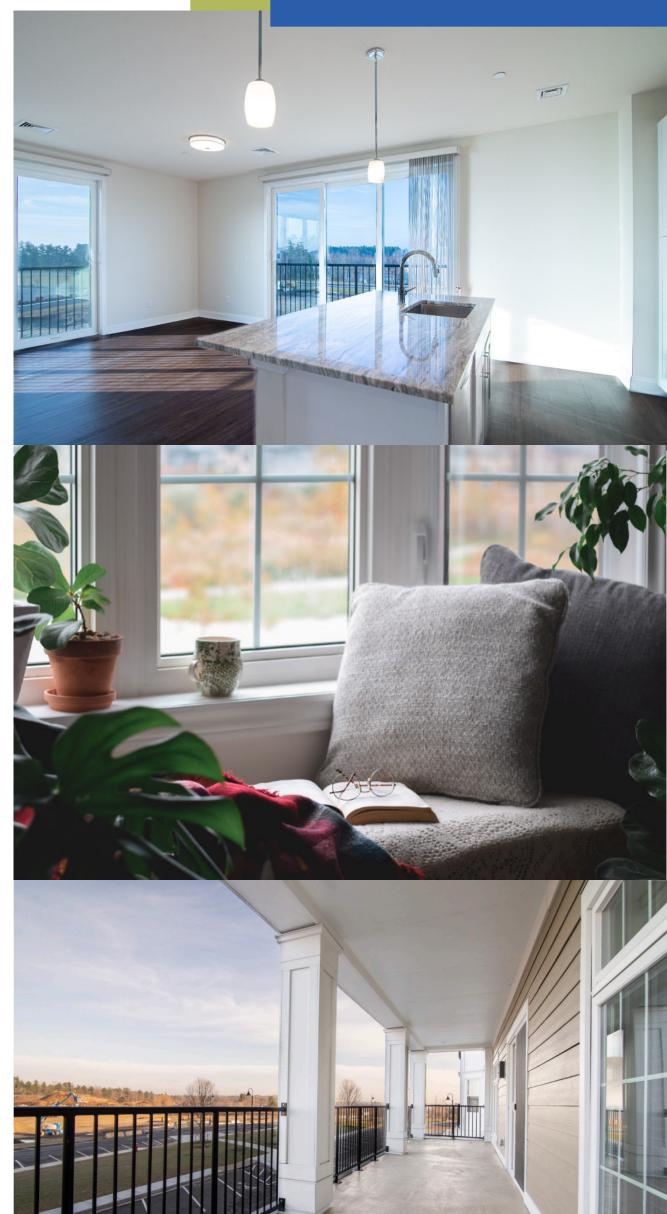

### FIND THE APARTMENT that suits your needs.

Residents enjoy luxurious in-unit amenities that cater to a sophisticated lifestyle. The apartments feature modern kitchens, spacious floor plans, and high-end finishes. Attention to detail ensures true comfort and style in Londonderry.

# YOUR APARTMENT

1

- ◇ Side-by-Side
   Refrigerator with
   Ice/Water Dispenser
- ♦ Run-Quiet Dishwasher
- ♦ Eat-At Kitchen
- Large Kitchen Sink
   with Disposal
- Full-Sized Washer
   and Dryer in Every
   Apartment
- ◊ 9 Ft. Ceilings
- Programmable
   Digital Thermostat
- ◊ Large Walk-In Closets
- Wood Plank
   Flooring in Kitchen and Living Areas
- Stainless Steel GE
   Kitchen Appliances

Island

 Premium Cabinetry in Kitchen and Bath

The are and

- Private Balcony
   or Patio in Select
   Homes
- ◊ Central AC & Heat
- Premium Carpeting in Bedrooms
- Cable and High
   Speed Internet
   Ready
- ♦ Stone Counter Tops
- ♦ Above-Range Microwave