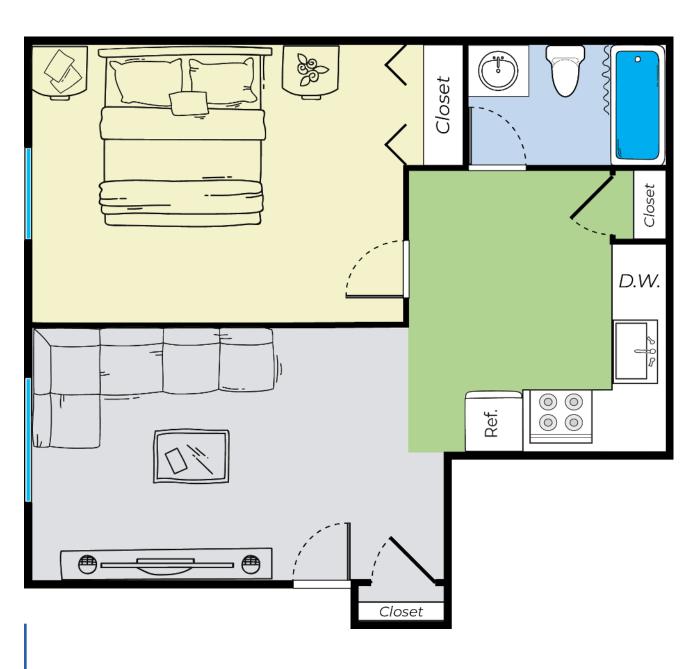

estled in the foothills of Mount Ascutney, along the Connecticut River and just off Interstate 91. Claremont offers residents a blend of small-town freedom and a lively downtown scene.







## FIND THE APARTMENT

that suits your needs.



2 Bed 1 Bath 787-797 Sq Ft

At Princeton Commons, we prioritize your living experience. Our dedicated full-time maintenance and management staff work to ensure the community is safe, clean, and welcoming. Each rental unit includes an air conditioner and dishwasher. Plus, ample off-street parking is provided for both tenants and visitors.

Imagine spending your days enjoying the lush lawns, playing catch with your children, or exploring the nearby parks. Princeton Commons is more than just a place to live; it's a community you'll be proud to call home.



**1** Bed **1** Bath 496-506 Sq Ft



1 Bed 1 Bath 583-587 Sq Ft



♦ Dishwasher



## YOUR COMMUNITY

- Pets Welcome (some breed restrictions apply)
- Off-Street Parking
- Laundry Facilities
- High Speed Internet Access
- ♦ Reservable Extra Storage
- ♦ Great Location
- ♦ Hot Water Included
- ♦ Smoke Free
- Winter Snow Removal
- Professionally Landscaped
   Grounds
- ♦ FaceTime Tours Available

- Air Conditioner
- ♦ Intercom System
- Onsite Management
- Online Rent Payment and Maintenance Request
- ♦ Cable Ready
- ♦ Flexible Rent Payments with FLEX