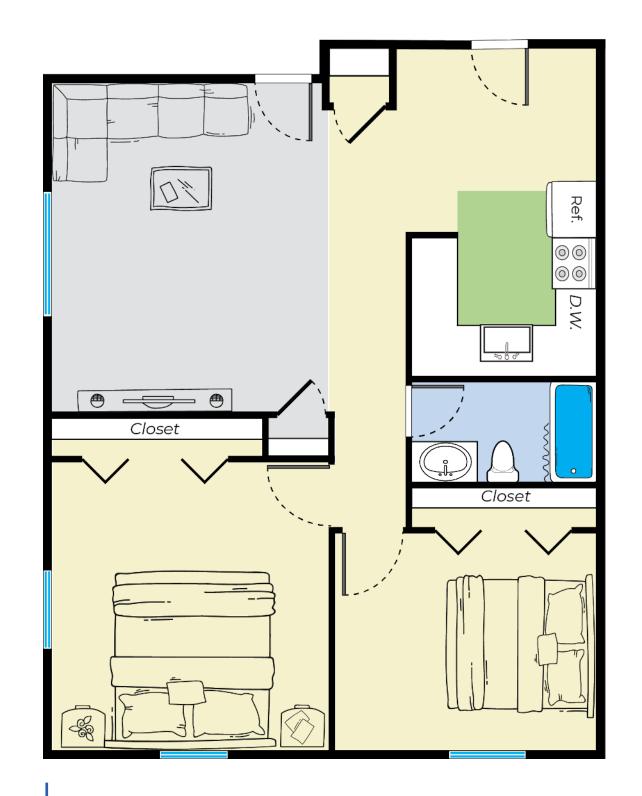

## FIND THE APARTMENT

that suits your needs.

2 Bed 1 Bath 787-797 Sq Ft

At Princeton Commons, we prioritize your living experience. Our dedicated full-time maintenance and management staff work to ensure the community is safe, clean, and welcoming. Each rental unit includes an air conditioner and dishwasher. Plus, ample off-street parking is provided for both tenants and visitors.

**1** Bed **1** Bath 496-506 Sq Ft

1 Bed 1 Bath 583-587 Sq Ft

♦ Dishwasher