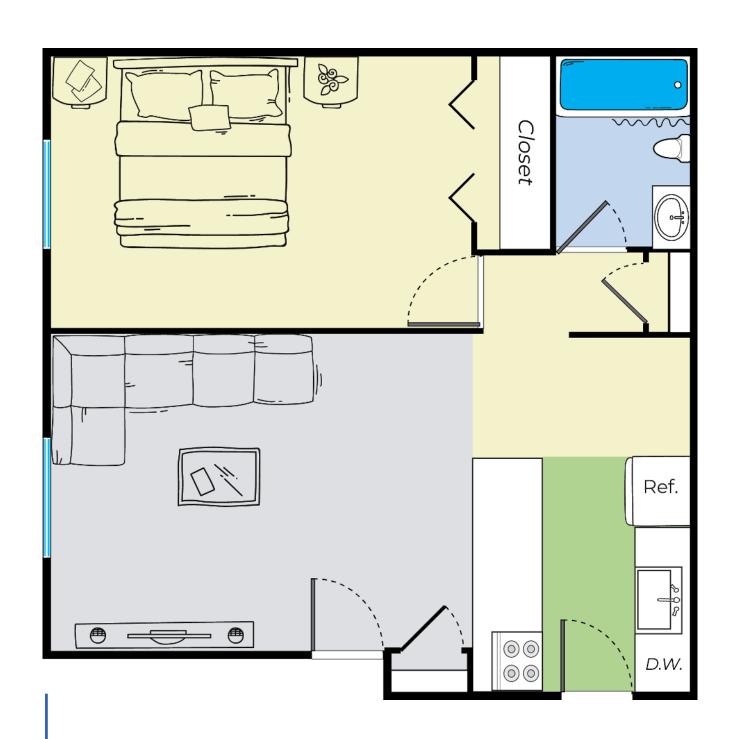

ney, along the Connecticut River and just off Interstate 91. Claremont offers residents a blend of small-town freedom and a lively downtown scene.







## FIND THE APARTMENT

that suits your needs.



2 Bed 1 Bath 787-797 Sq Ft

At Princeton Commons, we prioritize your living experience. Our dedicated full-time maintenance and management staff work to ensure the community is safe, clean, and welcoming. Each rental unit includes an air conditioner and dishwasher. Plus, ample off-street parking is provided for both tenants and visitors.

Imagine spending your days enjoying the lush lawns, playing catch with your children, or exploring the nearby parks. Princeton Commons is more than just a place to live; it's a community you'll be proud to call home.



**1** Bed **1** Bath 496-506 Sq Ft



1 Bed 1 Bath 583-587 Sq Ft



♦ Dishwasher



## YOUR COMMUNITY

- Pets Welcome (some breed restrictions apply)
- Off-Street Parking
- Laundry Facilities
- High Speed Internet Access
- ♦ Reservable Extra Storage
- ♦ Great Location
- ♦ Hot Water Included
- ♦ Smoke Free
- Winter Snow Removal
- Professionally Landscaped
   Grounds
- ♦ FaceTime Tours Available

- Air Conditioner
- ♦ Intercom System
- Onsite Management
- Online Rent Payment and Maintenance Request
- ♦ Cable Ready
- ♦ Flexible Rent Payments with FLEX