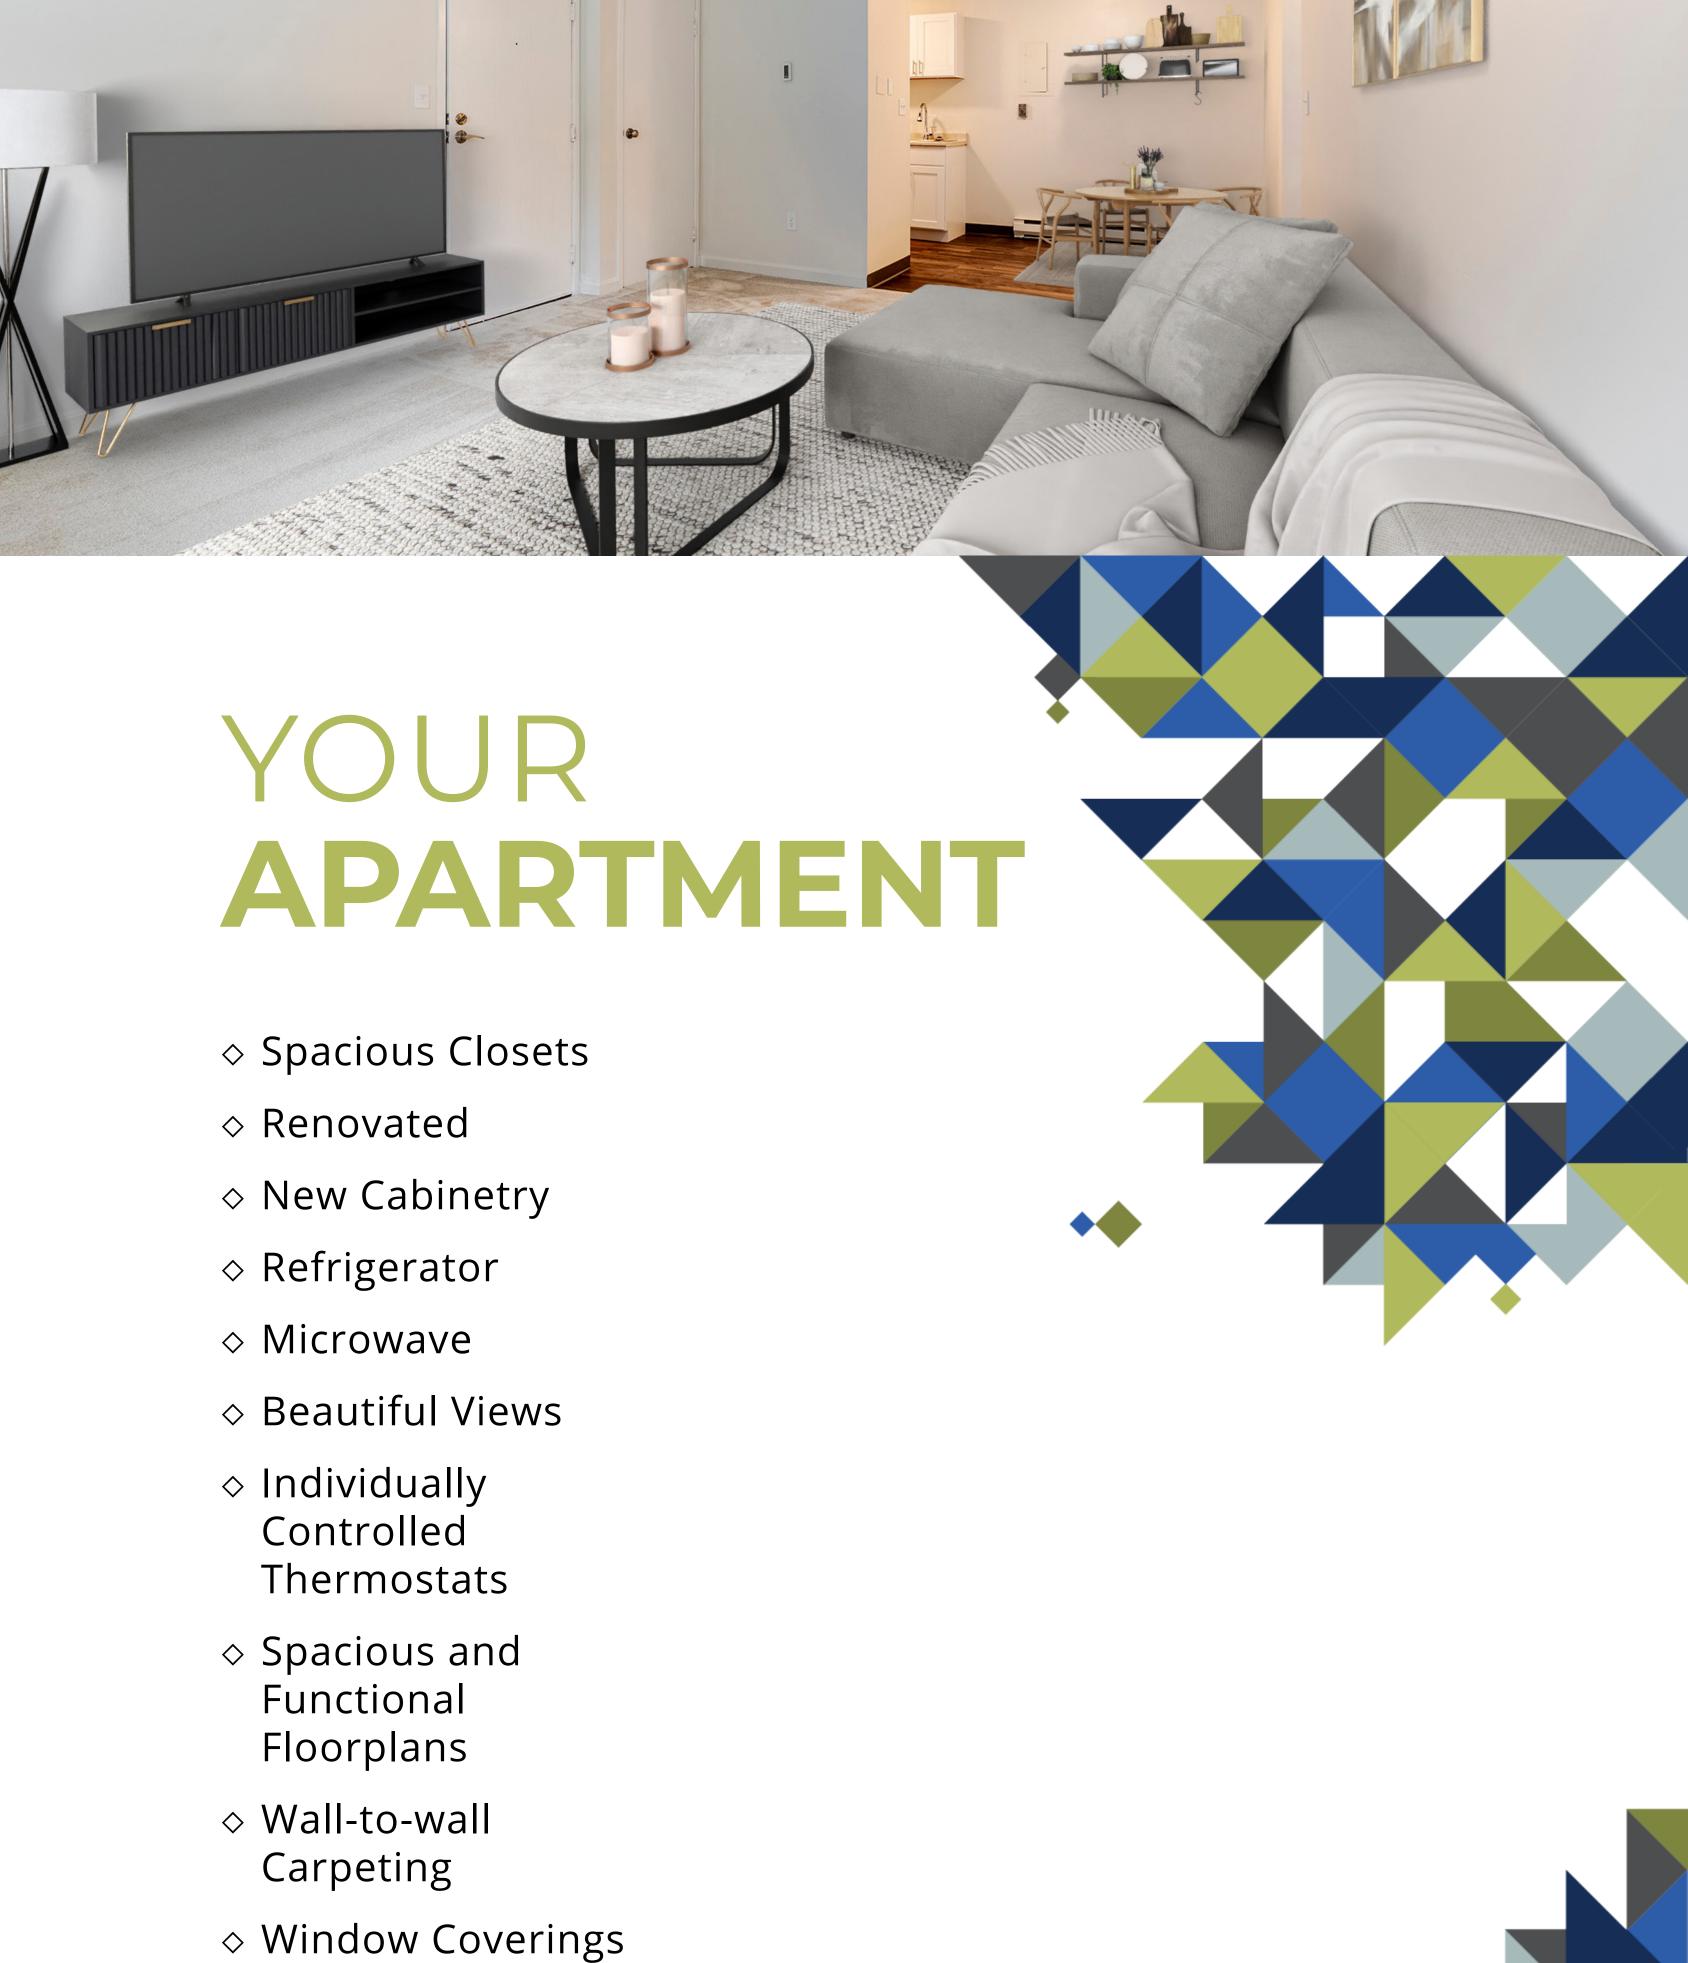

## FIND THE APARTMENT

that suits your needs.

2 Bed 1 Bath 787-797 Sq Ft

At Princeton Commons, we prioritize your living experience. Our dedicated full-time maintenance and management staff work to ensure the community is safe, clean, and welcoming. Each rental unit includes an air conditioner and dishwasher. Plus, ample off-street parking is provided for both tenants and visitors.

**1** Bed **1** Bath 496-506 Sq Ft

1 Bed 1 Bath 583-587 Sq Ft

♦ Dishwasher