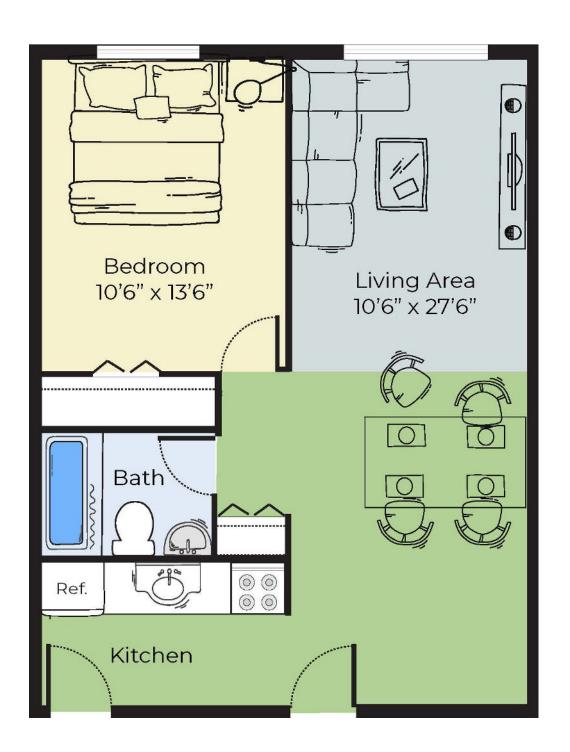

, Route 3, I-495, and the UMass Lowell campuses. While living at Princeton Belvidere you can also enjoy easy access to the Tsongas Center, Historic Parks of Downtown Lowell, Mill No. 5, and Lowell General Hospital's Saints Campus.

Residents can rest easy, knowing our dedicated teams of management and maintenance staff are here for you, at Princeton Belvidere. With 24/7 emergency maintenance, we're always here to help you resolve any issues quickly, and conveniently.









### FIND THE APARTMENT that suits your needs.

The Princeton Belvidere Apartments offer amenities to fit all residential needs, from completely remodeled and fully equipped kitchens, air conditioning, and heat/hot water included in your rent, to on site laundry, off street parking, and beautifully manicured grounds.





**1** Bed **1** Bath 600 Sq Ft

**2** Bed **1** Bath 720 Sq Ft





#### **3** Bed **1.5** Bath 1055 Sq Ft

#### **2** Bed **1** Bath 720 Sq Ft



- ♦ Spacious Closets
- ◊ Individually Controlled Thermostats
- ◇ Premium Wall-to-Wall Carpeting
- ♦ Window Treatments





- ♦ Gas Stove
- ♦ Air Conditioning
- ♦ High Speed Internet and Cable Ready
- ♦ Dishwasher
- ♦ Fully Appointed **Kitchens**

- ♦ Heat and Hot Water Included





# YOUR COMMUNITY

- Flexible Rent Payments
  with FLEX
- ◊ 24 Hour Emergency Maintenance
- ◊ Virtual Tours Available

**Resident Portal** 

- ♦ Online Rent Pay and Resident Services through
- ◊ Laundry Facilities
- ◊ Intercom System
- ◊ Off-Street Parking
- Pet Friendly (some breed restrictions apply)
- ◊ Easy Highway Access
- ◇ Kitteredge Park Located
  Across t