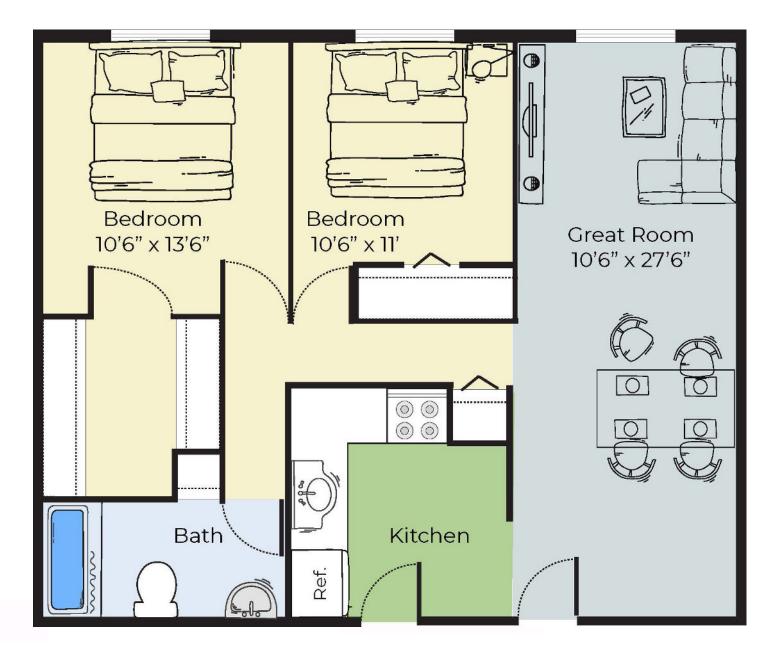

eton Belvidere you can also enjoy easy access to the Tsongas Center, Historic Parks of Downtown Lowell, Mill No. 5, and Lowell General Hospital's Saints Campus.

Residents can rest easy, knowing our dedicated teams of management and maintenance staff are here for you, at Princeton Belvidere. With 24/7 emergency maintenance, we're always here to help you resolve any issues quickly, and conveniently.









### FIND THE APARTMENT that suits your needs.

The Princeton Belvidere Apartments offer amenities to fit all residential needs, from completely remodeled and fully equipped kitchens, air conditioning, and heat/hot water included in your rent, to on site laundry, off street parking, and beautifully manicured grounds.





**1** Bed **1** Bath 600 Sq Ft

**2** Bed **1** Bath 720 Sq Ft





#### **3** Bed **1.5** Bath 1055 Sq Ft

#### **2** Bed **1** Bath 720 Sq Ft



- ♦ Spacious Closets
- ◊ Individually Controlled Thermostats
- ◇ Premium Wall-to-Wall Carpeting
- ♦ Window Treatments





- ♦ Gas Stove
- ♦ Air Conditioning
- ♦ High Speed Internet and Cable Ready
- ♦ Dishwasher
- ♦ Fully Appointed **Kitchens**

- ♦ Heat and Hot Water Included





# YOUR COMMUNITY

- Flexible Rent Payments
  with FLEX
- ◊ 24 Hour Emergency Maintenance
- ◊ Virtual Tours Available

**Resident Portal** 

- ♦ Online Rent Pay and Resident Services through
- ◊ Laundry Facilities
- ◊ Intercom System
- ◊ Off-Street Parking
- Pet Friendly (some breed restrictions apply)
- ◊ Easy Highway Access
- ◇ Kitteredge Park Located
  Across the Street
- ◊ Located in Lowell's Most Desirable Neighborhood