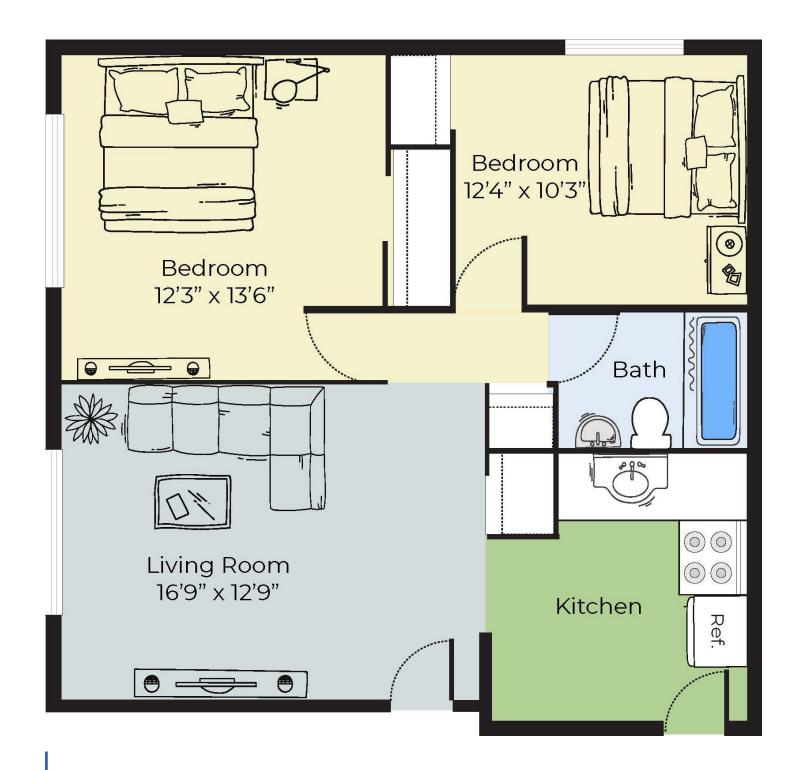

Route 3, I-495, and the UMass Lowell campuses. While living at Princeton Belvidere you can also enjoy easy access to the Tsongas Center, Historic Parks of Downtown Lowell, Mill No. 5, and Lowell General Hospital's Saints Campus.

Residents can rest easy, knowing our dedicated teams of management and maintenance staff are here for you, at Princeton Belvidere. With 24/7 emergency maintenance, we're always here to help you resolve any issues quickly, and conveniently.









### FIND THE APARTMENT that suits your needs.

The Princeton Belvidere Apartments offer amenities to fit all residential needs, from completely remodeled and fully equipped kitchens, air conditioning, and heat/hot water included in your rent, to on site laundry, off street parking, and beautifully manicured grounds.





**1** Bed **1** Bath 600 Sq Ft

**2** Bed **1** Bath 720 Sq Ft





#### **3** Bed **1.5** Bath 1055 Sq Ft

#### **2** Bed **1** Bath 720 Sq Ft



- ♦ Spacious Closets
- ◊ Individually Controlled Thermostats
- ◇ Premium Wall-to-Wall Carpeting
- ♦ Window Treatments





- ♦ Gas Stove
- ♦ Air Conditioning
- ♦ High Speed Internet and Cable Ready
- ♦ Dishwasher
- ♦ Fully Appointed **Kitchens**

- ♦ Heat and Hot Water Included





# YOUR COMMUNITY

- Flexible Rent Payments
  with FLEX
- ◊ 24 Hour Emergency Maintenance
- ◊ Virtual Tours Available

**Resident Portal** 

- ♦ Online Rent Pay and Resident Services through
- ◊ Laundry Facilities
- ◊ Intercom System
- ◊ Off-Street Parking
- Pet Friendly (some breed restrictions apply)
- ◊ Easy Highway Access
- ◇ Kitteredge Park Located
  Across the