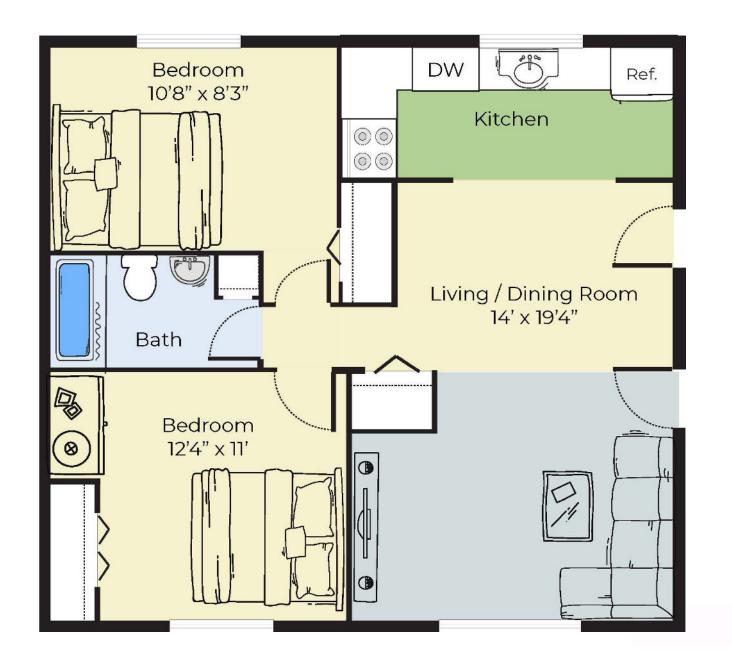

#### **2** Bed **1** Bath 720 Sq Ft

- ♦ Spacious Closets
- ◊ Individually Controlled Thermostats
- ◇ Premium Wall-to-Wall Carpeting
- ♦ Window Treatments

- ♦ Gas Stove
- ♦ Air Conditioning
- ♦ High Speed Internet and Cable Ready
- ♦ Dishwasher
- ♦ Fully Appointed **Kitchens**