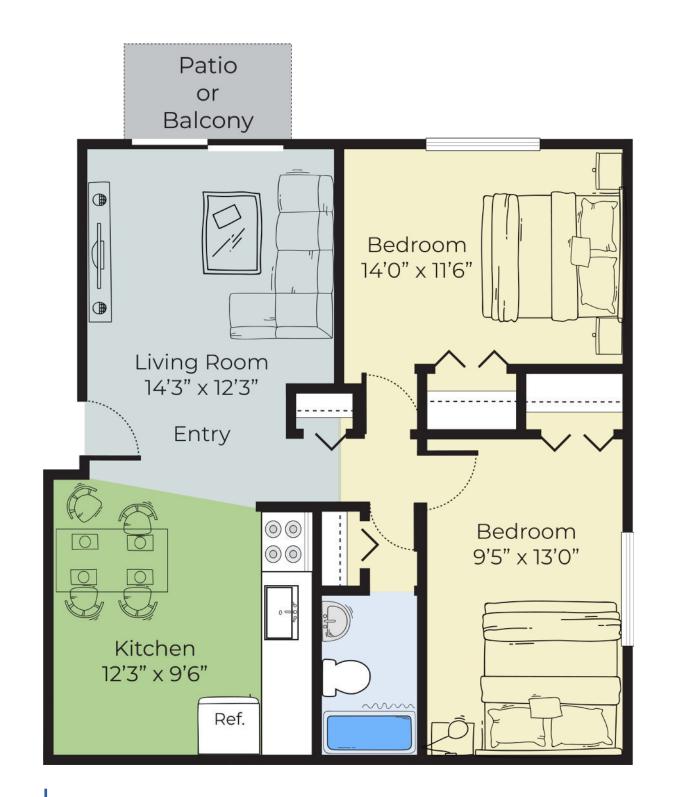

# FIND THE APARTMENT

that suits your needs.

2 Bed 1 Bath 750 Sq Ft

**2** Bed **1** Bath 925 Sq Ft

Within each residential building you will find laundry facilities, and plenty of off-street parking nearby. Additionally, residents have access to our two swimming pools in the summer months, a 24 hour fitness center, grilling areas, tennis and pickleball courts, a playground and a dog park.