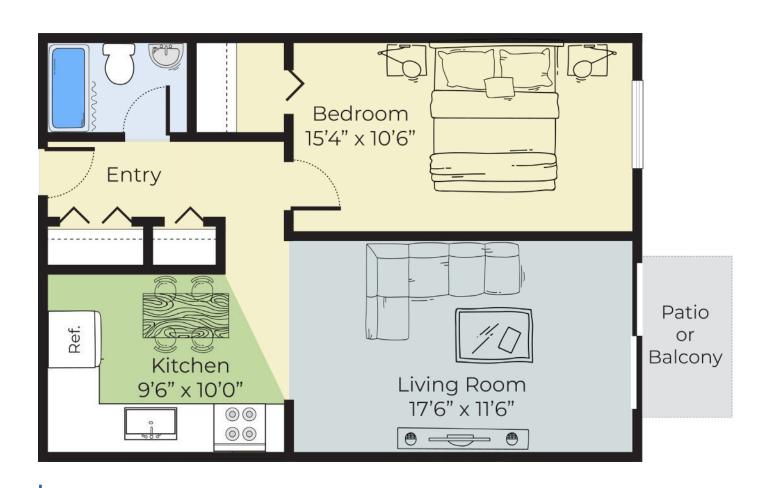

offer a sense of solitude without sacrificing any convenience, all while enjoying our many apartment and community amenities.







# FIND THE APARTMENT

that suits your needs.



2 Bed 1 Bath 750 Sq Ft



**2** Bed **1** Bath 925 Sq Ft

Within each residential building you will find laundry facilities, and plenty of off-street parking nearby. Additionally, residents have access to our two swimming pools in the summer months, a 24 hour fitness center, grilling areas, tennis and pickleball courts, a playground and a dog park.

Residents can rest easy, knowing our dedicated teams of management and maintenance staff are here for you at Pheasant Run Apartments. With 24/7 emergency maintenance, we're always here to help you resolve any issues quickly and conveniently.



**Studio** 300 Sq Ft



1 Bed 1 Bath 560 Sq Ft



## YOUR APARTMENT

- Newly Renovated Kitchens in Select Apartments
- Balconies and Patios
- Walk-In Closets in Select Apartments
- Individually Controlled Air Conditioning
- ♦ Fully Appointed Kitchens with Dishwashers
- Wall-to-Wall Carpeting
- Window Treatments
- Heat and Hot Water Included







### YOUR COMMUNITY

- ♦ Two Swimming Pools
- ♦ Tennis and Pickleball Courts
- ♦ Bike Parking
- Community Grilling and Picnic Area
- ♦ Playground
- Expansive 15 Acre Wooded and Well Tended Grounds
- ♦ Smoke-Free Living
- Pets Welcome (some breed restrictions apply)
- Flexible Rent Payments with FLEX
- ♦ Onsite Management
- ♦ Intercom System

- ♦ Dog Park
- Newly Updated Clubhouse and Community Room
- ♦ 24 Hour Fitness Center
- ♦ Laundry Facilities in Each Building
- ♦