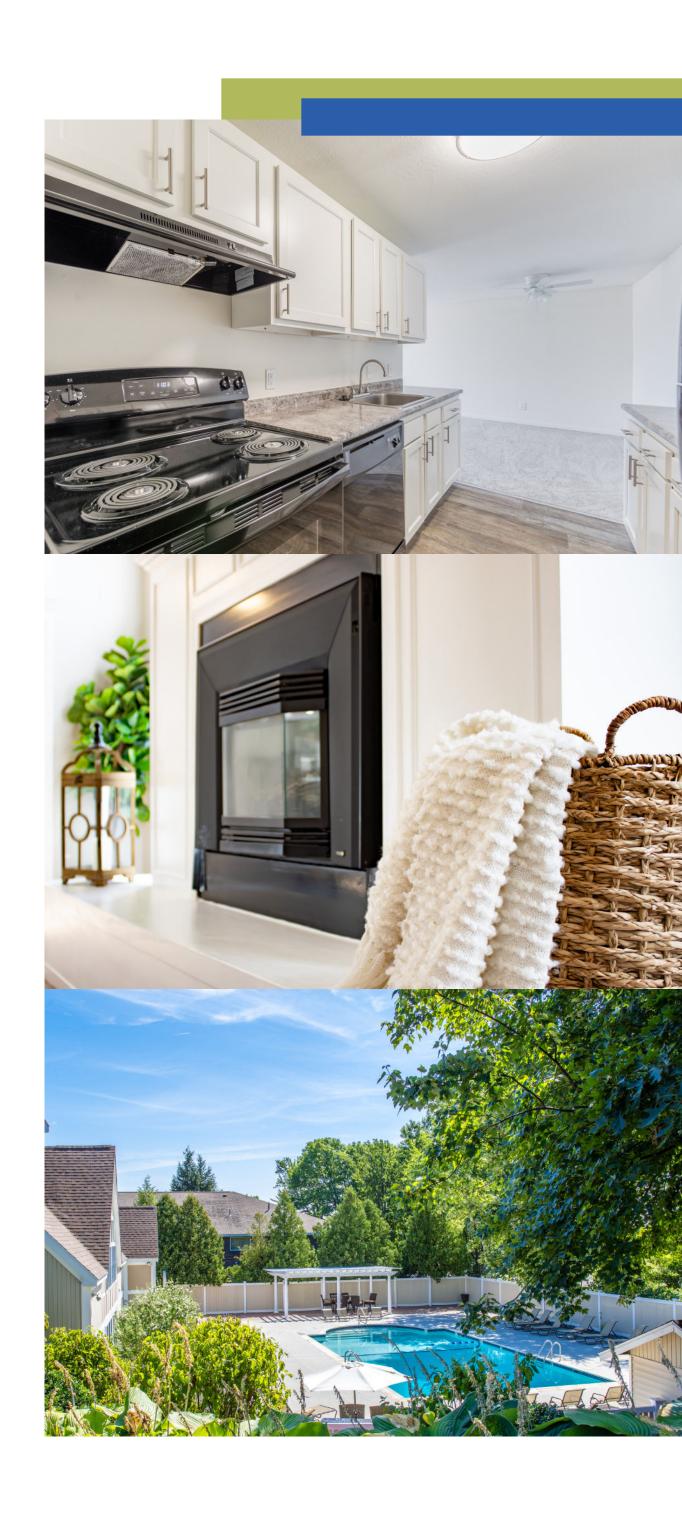

## YOUR APARTMENT

- Newly Renovated Kitchens in Select Apartments
- Balconies and Patios
- Walk-In Closets in Select Apartments
- Individually Controlled Air Conditioning
- ♦ Fully Appointed Kitchens with Dishwashers
- Wall-to-Wall Carpeting
- Window Treatments
- Heat and Hot Water Included

### YOUR COMMUNITY

- ♦ Two Swimming Pools
- ♦ Tennis and Pickleball Courts
- ♦ Bike Parking
- Community Grilling and Picnic Area
- ♦ Playground
- Expansive 15 Acre Wooded and Well Tended Grounds
- ♦ Smoke-Free Living
- Pets Welcome (some breed restrictions apply)
- Flexible Rent Payments with FLEX
- ♦ Onsite Management
- ♦ Intercom System