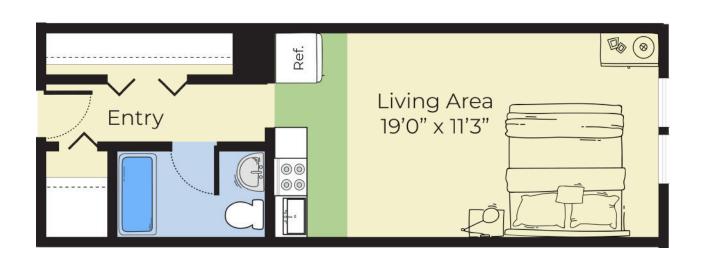

landscaped grounds that offer a sense of solitude without sacrificing any convenience, all while enjoying our many apartment and community amenities.







# FIND THE APARTMENT

that suits your needs.



2 Bed 1 Bath 750 Sq Ft



**2** Bed **1** Bath 925 Sq Ft

Within each residential building you will find laundry facilities, and plenty of off-street parking nearby. Additionally, residents have access to our two swimming pools in the summer months, a 24 hour fitness center, grilling areas, tennis and pickleball courts, a playground and a dog park.

Residents can rest easy, knowing our dedicated teams of management and maintenance staff are here for you at Pheasant Run Apartments. With 24/7 emergency maintenance, we're always here to help you resolve any issues quickly and conveniently.



**Studio** 300 Sq Ft



1 Bed 1 Bath 560 Sq Ft



## YOUR APARTMENT

- Newly Renovated Kitchens in Select Apartments
- Balconies and Patios
- Walk-In Closets in Select Apartments
- Individually Controlled Air Conditioning
- ♦ Fully Appointed Kitchens with Dishwashers
- Wall-to-Wall Carpeting
- Window Treatments
- Heat and Hot Water Included







### YOUR COMMUNITY

- ♦ Two Swimming Pools
- ♦ Tennis and Pickleball Courts
- ♦ Bike Parking
- Community Grilling and Picnic Area
- ♦ Playground
- Expansive 15 Acre Wooded and Well Tended Grounds
- ♦ Smoke-Free Living
- Pets Welcome (some breed restrictions apply)
- Flexible Rent Payments with FLEX
- ♦ Onsite Management
- ♦ Intercom System

- ♦ Dog Park
- Newly Updated Clubhouse and Community Room
- ♦ 24 Hour Fitness Center
- ♦ Laundry Faciliti