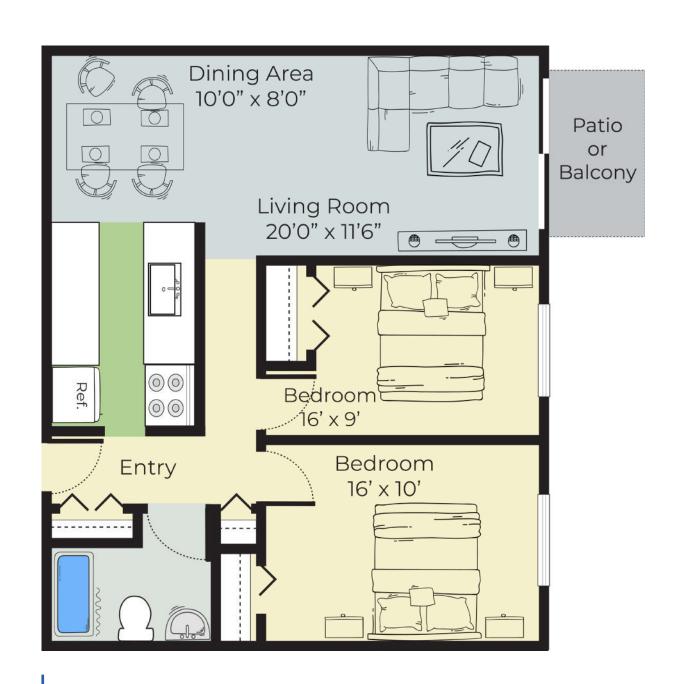

# FIND THE APARTMENT

that suits your needs.

2 Bed 1 Bath 750 Sq Ft

**2** Bed **1** Bath 925 Sq Ft

Within each residential building you will find laundry facilities, and plenty of off-street parking nearby. Additionally, residents have access to our two swimming pools in the summer months, a 24 hour fitness center, grilling areas, tennis and pickleball courts, a playground and a dog park.