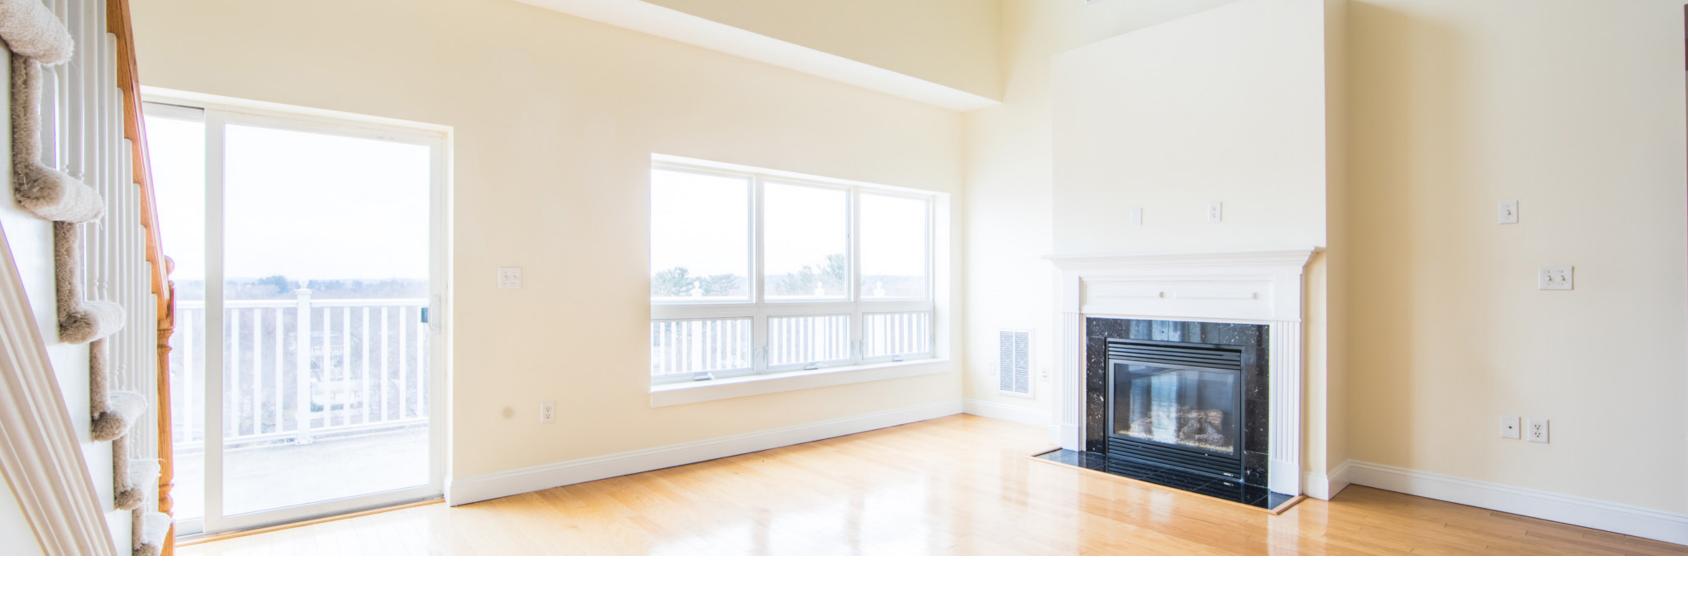

Grandview Apartments offer residents an array of two-bedroom, two-bathroom apartments tailored to accommodate diverse residential preferences and needs. Within each floor plan lies impressive in-suite amenities, ranging from cultured marble vanities in our bathrooms to the built-in hardwood flooring that exudes a sense of warmth and comfort, enveloping you in the feeling of home, sweet home. As a resident, you'll also have the luxury of indulging in our gas fireplaces, the abundance of natural light streaming through oversized windows, and the convenience of fully equipped kitchens at your disposal.

## YOUR APARTMENT

- ♦ Gas Fireplace
- High Ceilings
- ♦ Balconies
- ♦ Washer/Dryer
- ♦ Dishwasher
- Additional Storage
- Hardwood Flooring
- ♦ Refrigerator
- ♦ Beautiful Views
- ♦ Spacious Closets
- Central AC and Heating
- Spacious and Functional Floorplans
- ♦ Gas Stove