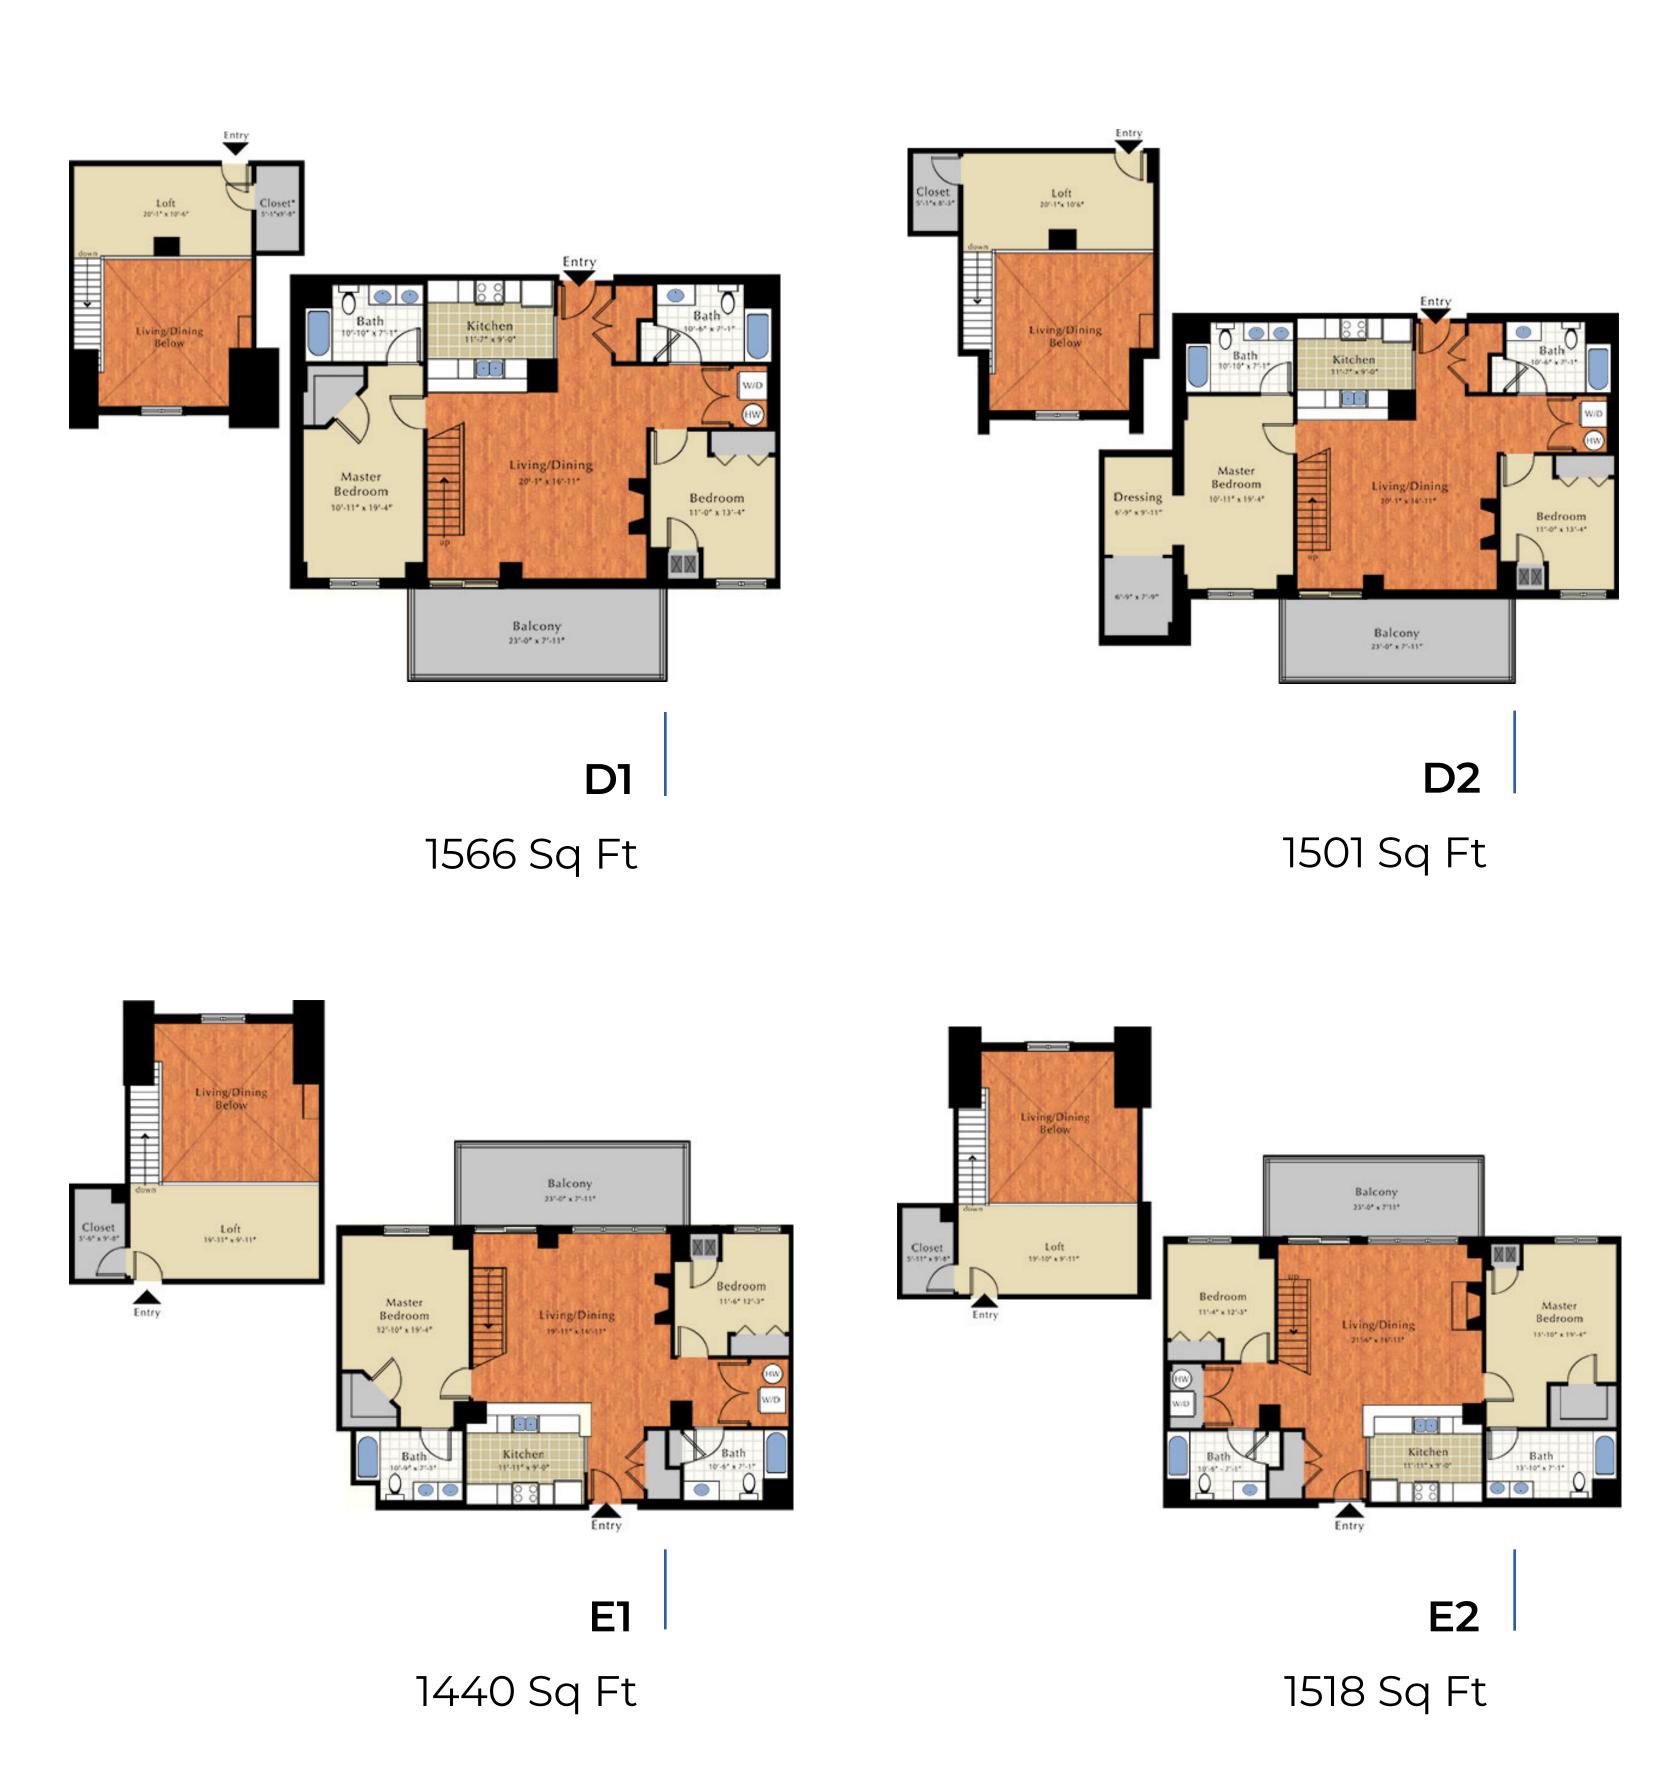

## FIND THE APARTMENT

that suits your needs.

2 □ 2 ⊕

1162 Sq Ft

1279 Sq Ft

1211 Sq Ft

1274 Sq Ft

**B2** 