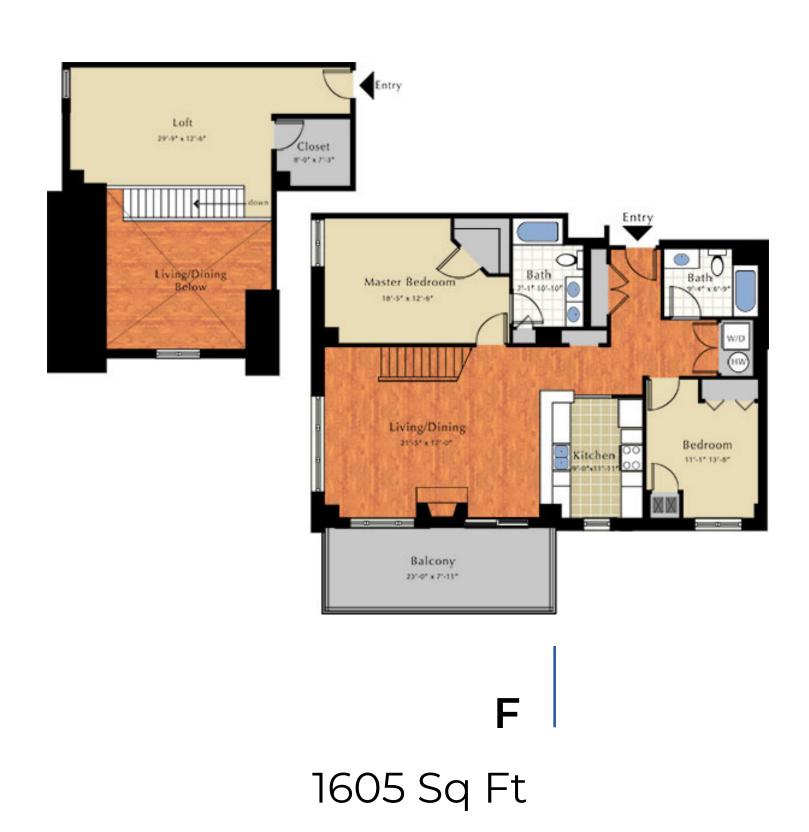

## FIND THE APARTMENT

that suits your needs.

2 □ 2 ⊕

1162 Sq Ft

1279 Sq Ft

1211 Sq Ft

1274 Sq Ft

**B2** 