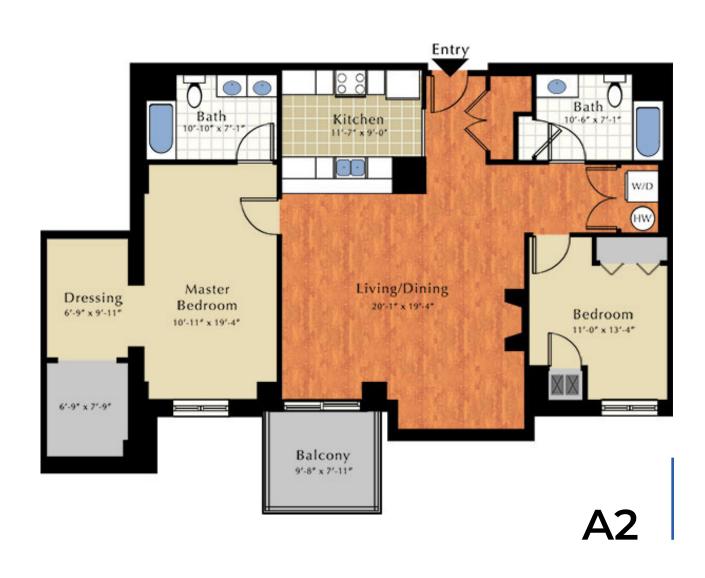

## FIND THE APARTMENT

that suits your needs.

2 □ 2 ⊕

1162 Sq Ft

1279 Sq Ft

1211 Sq Ft

1274 Sq Ft

**B2** 