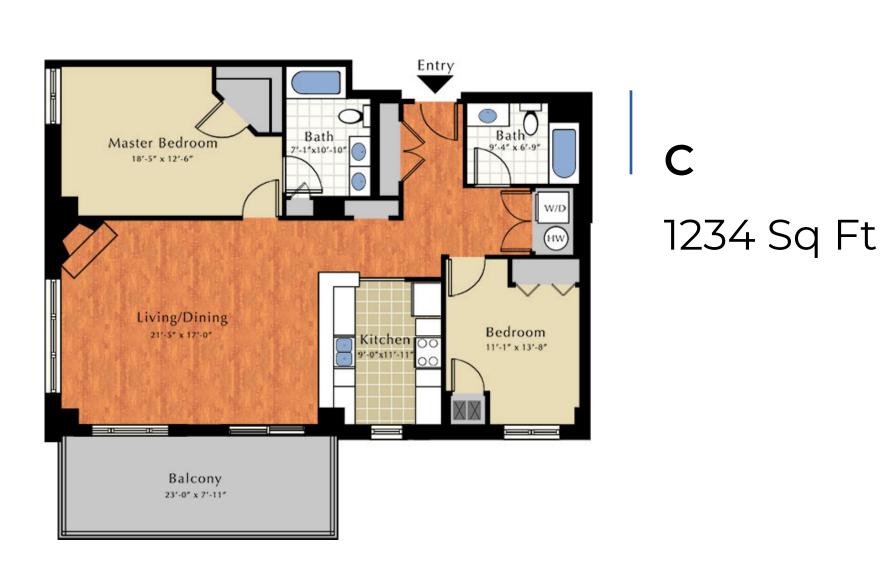

## FIND THE APARTMENT

that suits your needs.

2 □ 2 ⊕

1162 Sq Ft

1279 Sq Ft

1211 Sq Ft

1274 Sq Ft

**B2** 