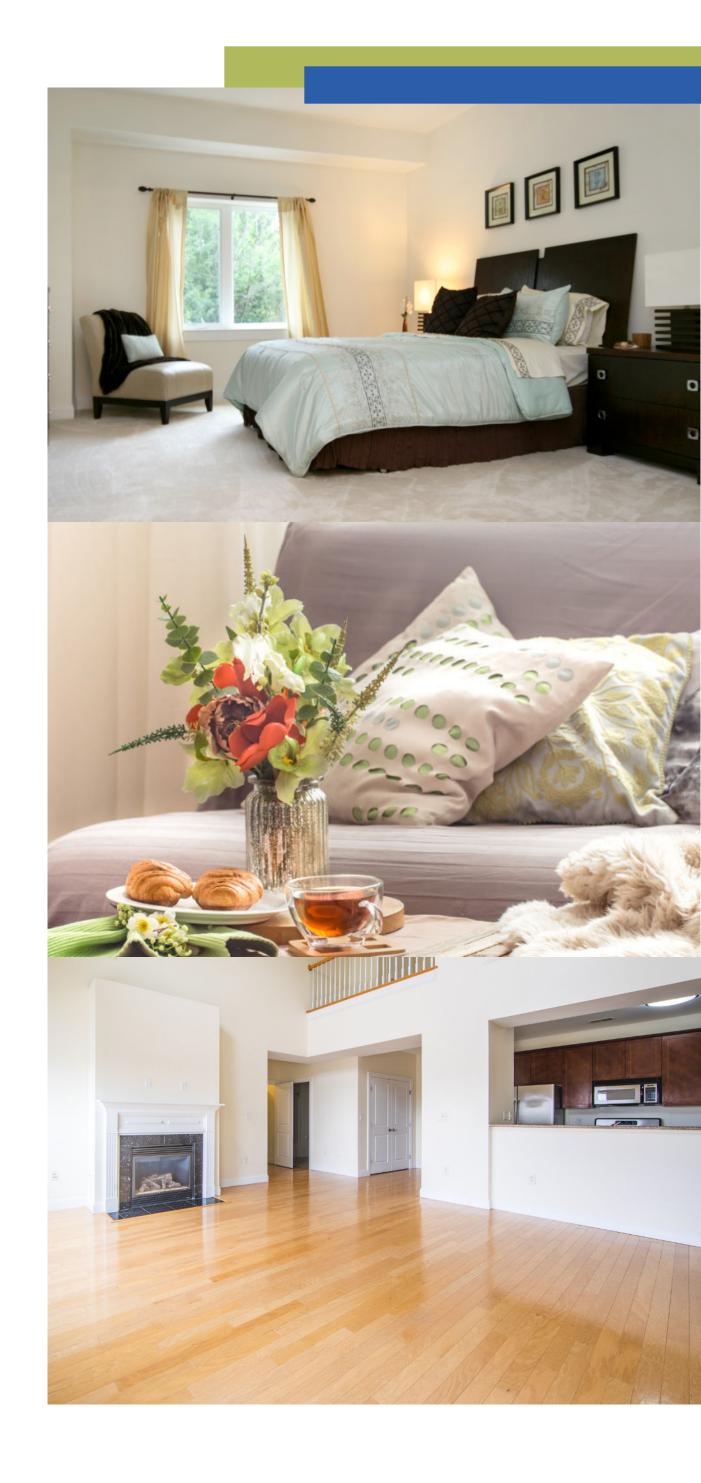

Grandview Apartments offer residents an array of two-bedroom, two-bathroom apartments tailored to accommodate diverse residential preferences and needs. Within each floor plan lies impressive in-suite amenities, ranging from cultured marble vanities in our bathrooms to the built-in hardwood flooring that exudes a sense of warmth and comfort, enveloping you in the feeling of home, sweet home. As a resident, you'll also have the luxury of indulging in our gas fireplaces, the abundance of natural light streaming through oversized windows, and the convenience of fully equipped kitchens at your disposal.

## YOUR APARTMENT

- ♦ Gas Fireplace
- High Ceilings
- ♦ Balconies
- ♦ Washer/Dryer
- ♦ Dishwasher
- Additional Storage
- Hardwood Flooring
- ♦ Refrigerator
- ♦ Beautiful Views
- ♦ Spacious Closets
- Central AC and Heating
- Spacious and Functional Floorplans
- ♦ Gas Stove

- GraniteCountertops
- Cultured MarbleVanities in Baths
- Loft Apartments
- ♦ Cable Ready
- Microwave
- ♦ Oversized Balconies
- Oversized Windows
- Stately CrownMolding
- ♦ Tile Flooring in Kitchen and Baths
- ♦ Two Full Bathrooms with Linen Closets