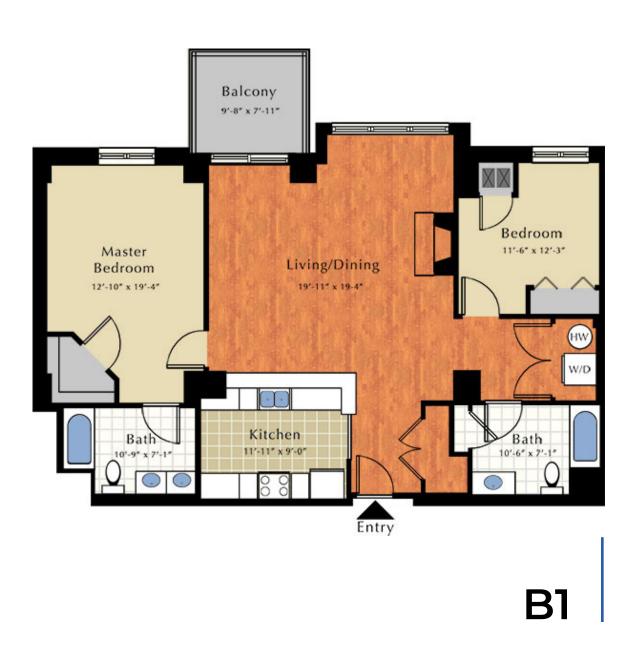

## FIND THE APARTMENT

that suits your needs.

2 □ 2 ⊕

1162 Sq Ft

1279 Sq Ft

1211 Sq Ft

1274 Sq Ft

**B2** 