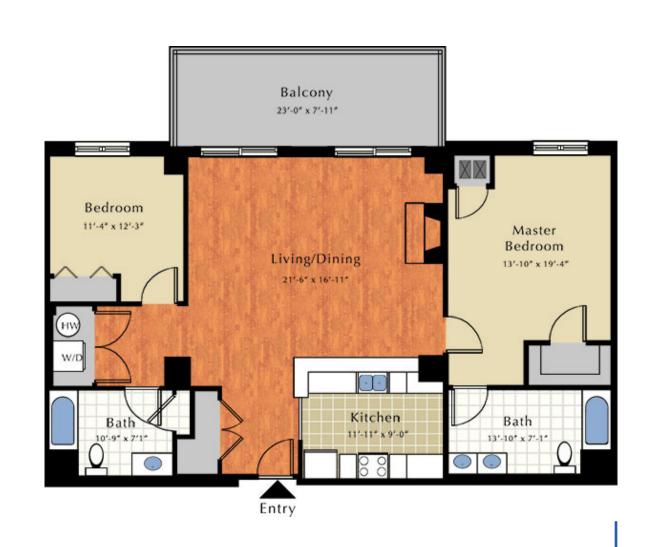

## FIND THE APARTMENT

that suits your needs.

2 □ 2 ⊕

1162 Sq Ft

1279 Sq Ft

1211 Sq Ft

1274 Sq Ft

**B2** 