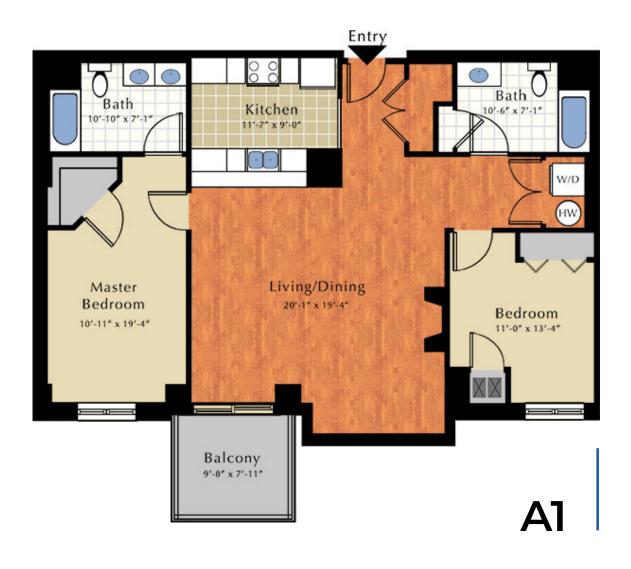

## FIND THE APARTMENT

that suits your needs.

2 □ 2 ⊕

1162 Sq Ft

1279 Sq Ft

1211 Sq Ft

1274 Sq Ft

**B2** 