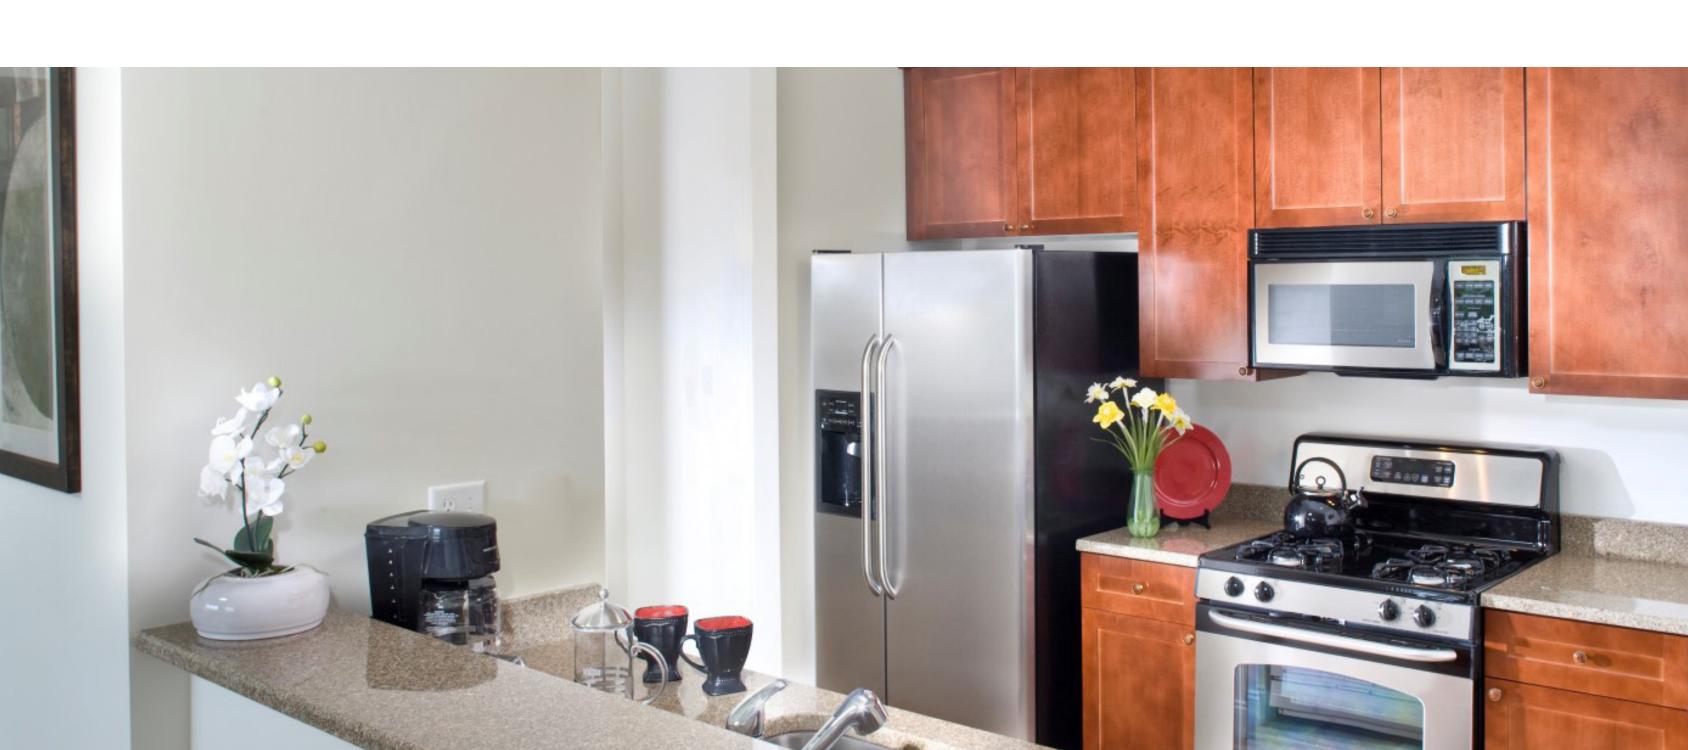

Grandview Apartments offer residents an array of two-bedroom, two-bathroom apartments tailored to accommodate diverse residential preferences and needs. Within each floor plan lies impressive in-suite amenities, ranging from cultured marble vanities in our bathrooms to the built-in hardwood flooring that exudes a sense of warmth and comfort, enveloping you in the feeling of home, sweet home. As a resident, you'll also have the luxury of indulging in our gas fireplaces, the abundance of natural light streaming through oversized windows, and the convenience of fully equipped kitchens at your disposal.

## YOUR APARTMENT

- ♦ Gas Fireplace
- High Ceilings
- ♦ Balconies
- ♦ Washer/Dryer
- ♦ Dishwasher
- Additional Storage
- Hardwood Flooring
- ♦ Refrigerator
- ♦ Beautiful Views
- ♦ Spacious Closets
- Central AC and Heating
- Spacious and Functional Floorplans
- ♦ Gas Stove